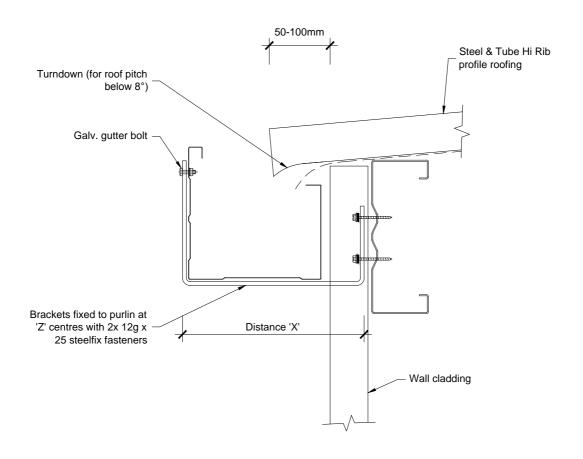

| Roof Area<br>Drained | Downpipe<br>Size | Gutter<br>Size | Cladding<br>Depth | Dimension "X" | Bracket<br>Size | "Z"<br>Centres |
|----------------------|------------------|----------------|-------------------|---------------|-----------------|----------------|
| 150                  | Ø100 or          | - ST175        | Flat              | 180           | 30x5            | 900            |
| 150                  | 100x75           |                | Low (28mm)        | 210           | 30x5            |                |
| 250                  | Ø150 or          |                | Medium (38mm)     | 220           | 30x5            |                |
| 250                  | 125x100          |                | High (55mm)       | 235           | 30x5            |                |
| 250                  | Ø150 or          | - ST300        | Flat              | 305           | 40x5            | 600            |
| 350                  | 150x100          |                | Low (28mm)        | 335           | 40x5            |                |
| 400                  | Ø200 or          |                | Medium (38mm)     | 345           | 40x5            |                |
| 400                  | 200x100          |                | High (55mm)       | 360           | 40x5            |                |

comm\_hi\_rib-gutter

| 1 |                                                                                                                                                                                                                                                                                                                                        | comm_m_m_nb-gat                |
|---|----------------------------------------------------------------------------------------------------------------------------------------------------------------------------------------------------------------------------------------------------------------------------------------------------------------------------------------|--------------------------------|
|   | Gutter Detail                                                                                                                                                                                                                                                                                                                          | All dimensions in millimetres  |
|   |                                                                                                                                                                                                                                                                                                                                        | Scale 1:5                      |
|   | Cross Section                                                                                                                                                                                                                                                                                                                          | 16/01/12                       |
|   | © 2012. The copyright of this document is the property of Steel & Tube Holdings Limited and shall not be reproduced, copied, loaned or disposed of directly, nor indirectly, nor used for any purpose other than that for which it is specifically furnished without prior consent.  Www.steelandtube.co.nz Technical helpline 0800 33 | 33 247 Quick Code: <b>EB05</b> |