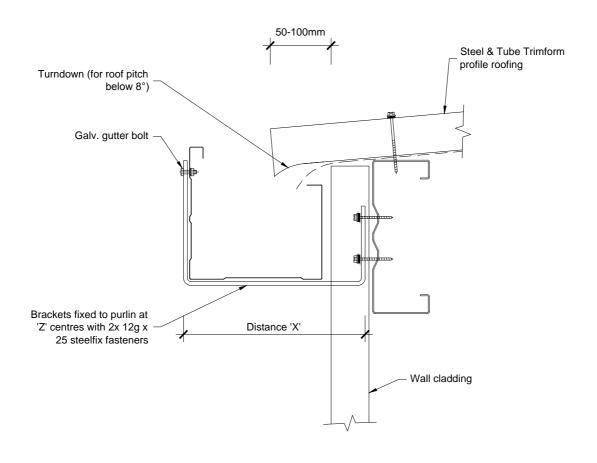

| Roof Area<br>Drained | Downpipe<br>Size | Gutter<br>Size | Cladding<br>Depth | Dimension "X" | Bracket<br>Size | "Z"<br>Centres |
|----------------------|------------------|----------------|-------------------|---------------|-----------------|----------------|
| 150                  | Ø100 or          | ST175          | Flat              | 180           | 30x5            | 900            |
|                      | 100x75           |                | Low (28mm)        | 210           | 30x5            |                |
| 250                  | Ø150 or          |                | Medium (38mm)     | 220           | 30x5            |                |
|                      | 125x100          |                | High (55mm)       | 235           | 30x5            |                |
| 350                  | Ø150 or          | ST300          | Flat              | 305           | 40x5            | 600            |
|                      | 150x100          |                | Low (28mm)        | 335           | 40x5            |                |
| 400                  | Ø200 or          |                | Medium (38mm)     | 345           | 40x5            |                |
|                      | 200x100          |                | High (55mm)       | 360           | 40x5            |                |