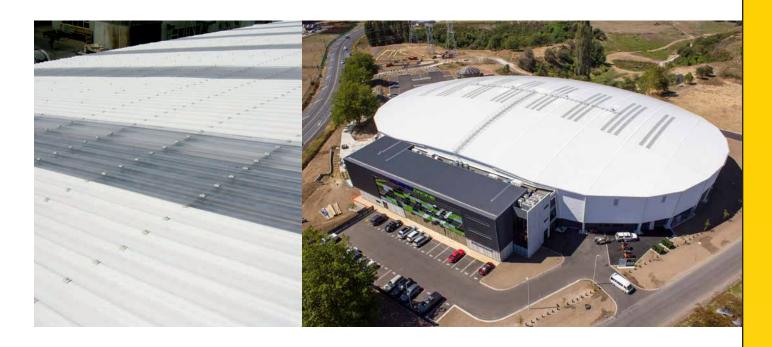

## ALSYNITE EXO-SET 206® PREMIUM GRADE GEL COAT

EXO-SET 206 Gelcoat is a new generation UV enhanced premium Gelcoat now available on all Topglass® GC/Topclad® sheeting products.

now manufactured with

Formulated exclusively and batch blended inhouse, this new Gelcoat has been formulated specifically to run on Alsynite designed and built panel lines.

Offering superior sheet clarity and unsurpassed long-term UV resistance against premature yellowing off, Alsynite Topglass® GC with EXO-SET 206 is the first choice in GRP Sheet selection.

Alsynite is committed to ongoing product design and technical developments and