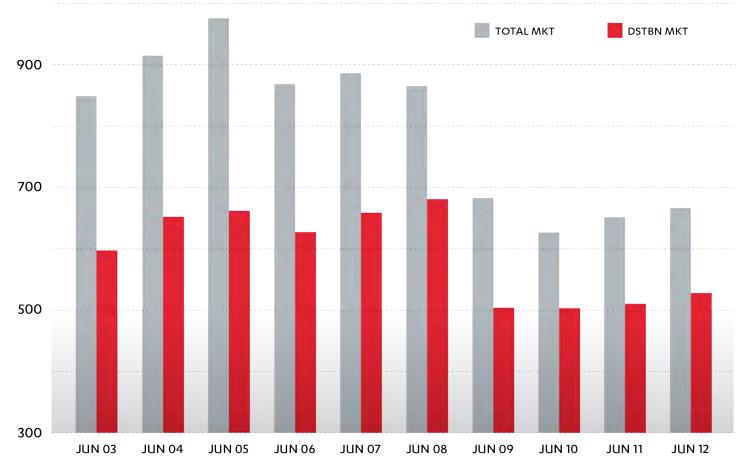

# **Estimated Annual NZ Steel Market & for Distribution**

Tonnes '000

SHAREHOLDERS' ANNUAL MEETING NOVEMBER 2012