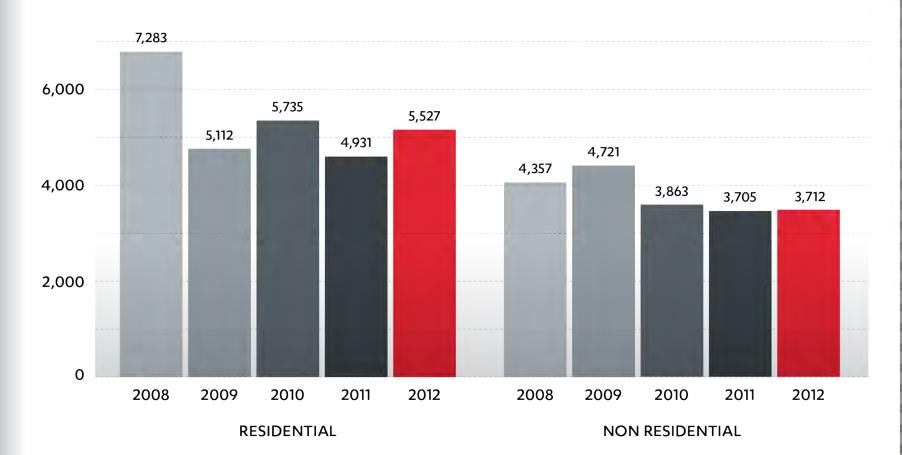

# Annual Building Consents by Value \$ m

(June Years)

**steel&tube** SHAREHOLDERS' ANNUAL MEETING NOVEMBER 2012