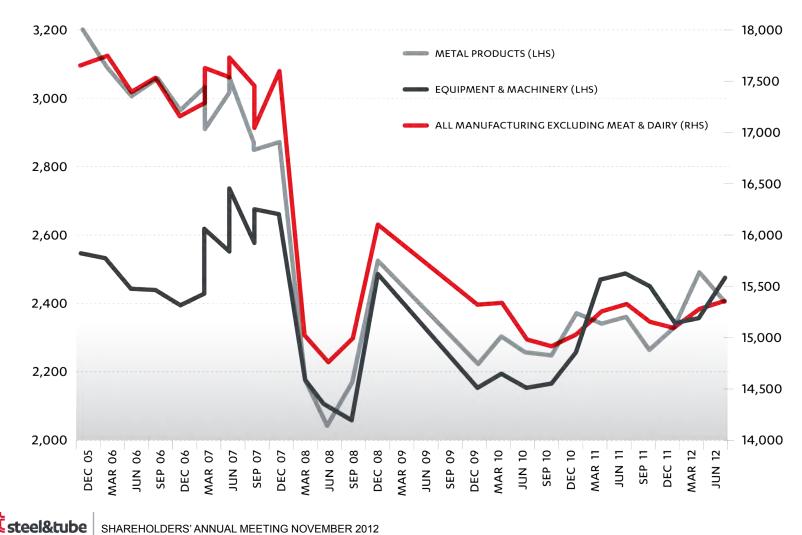

#### Manufacturing

#### Quarterly manufacturing activity for select sectors \$ m