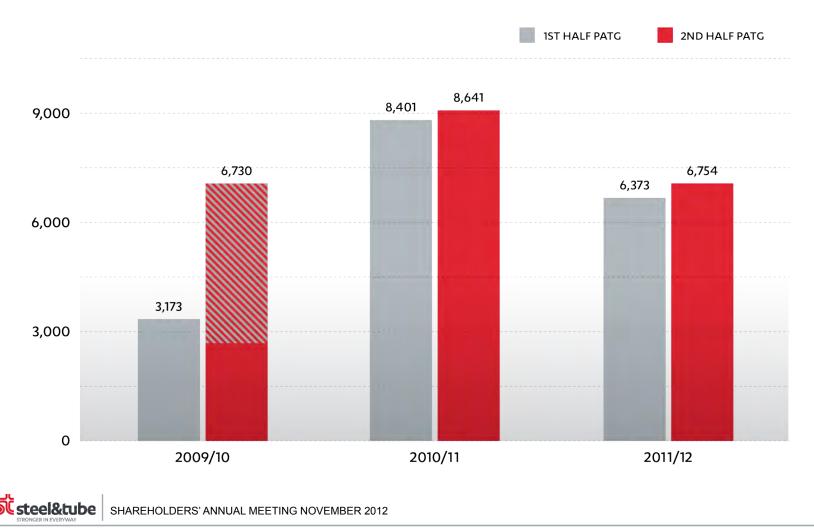

#### **Underlying Profit after Tax \$ '000**

(corrected for tax and depreciation rule change in May 2010 amounting to \$4.189 m)