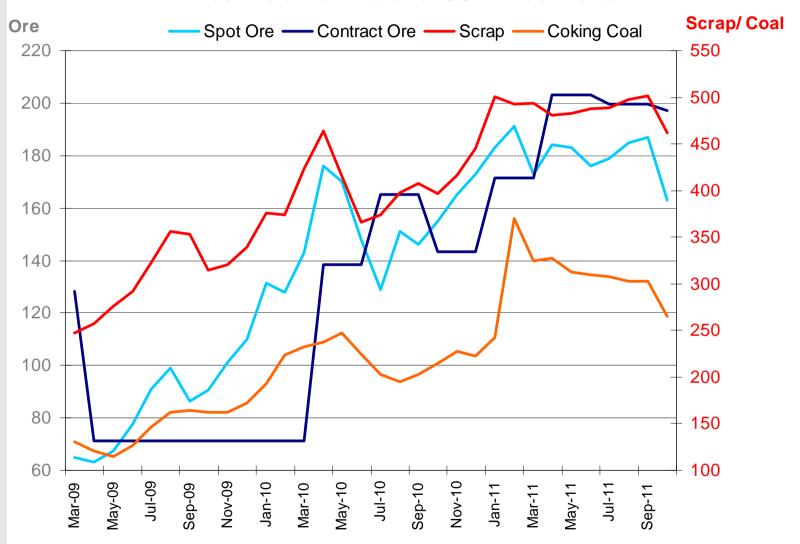

# One Company: One Future Shareholders Annual Meeting November 2011

## Chairman Dean Pritchard



# CEO Dave Taylor



## **Financial Highlights**

#### **Net Profit before Tax**

(\$ '000)











## **Market Commentary**



## **Company Performance: Domestic Demand**

#### **Estimated Annual NZ Steel Market for Distribution**

(Tonnes '000)















# **Company Performance: Facilities Rationalisation** STRONGER IN EVERYWAY steel&tube SHAREHOLDERS ANNUAL MEETING NOVEMBER 2011









#### **World Steel Production Trend** (tonnes million)

■ China ■ Rest of World



#### **Outlook: World Steel Market**

#### **East Asia Raw Material USD Price Trend**









**One Company: One Future**