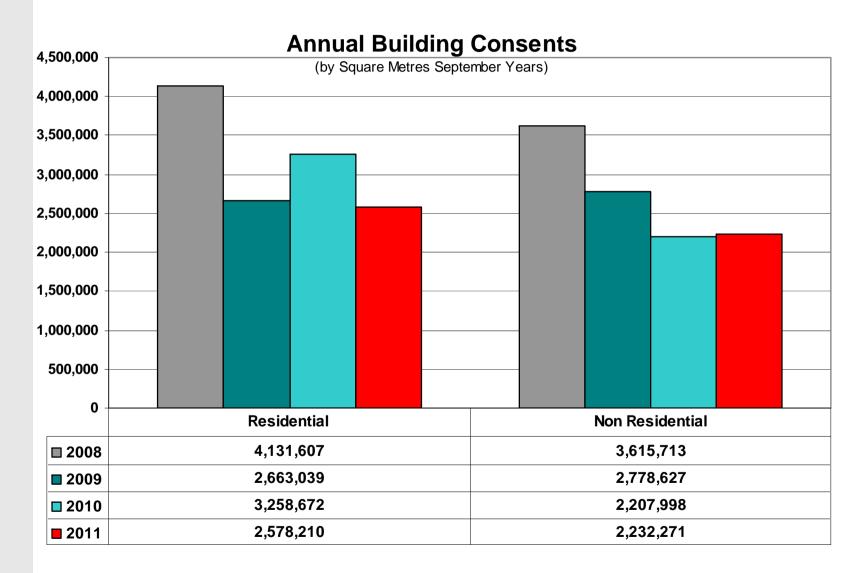

# One Company: One Future Shareholders Annual Meeting November 2011

## Chairman Dean Pritchard



# CEO Dave Taylor



## **Financial Highlights**

#### **Net Profit before Tax**

(\$ '000)











## **Market Commentary**



## **Company Performance: Domestic Demand**

#### **Estimated Annual NZ Steel Market for Distribution**

(Tonnes '000)















# **Company Performance: Facilities Rationalisation** STRONGER IN EVERYWAY steel&tube SHAREHOLDERS ANNUAL MEETING NOVEMBER 2011









#### **World Steel Production Trend** (tonnes million)

■ China ■ Rest of World



#### **Outlook: World Steel Market**

#### **East Asia Raw Material USD Price Trend**









**One Company: One Future**