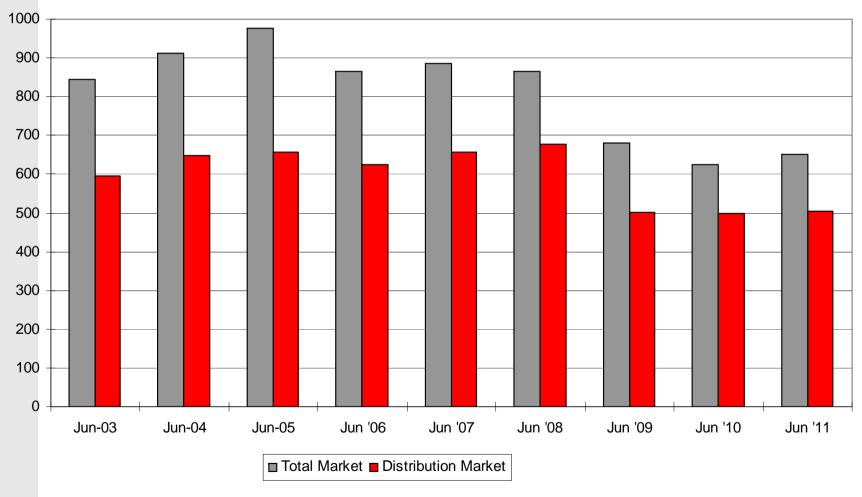

# One Company: One Future Shareholders Annual Meeting November 2011

## Chairman Dean Pritchard



# CEO Dave Taylor



## **Financial Highlights**

#### **Net Profit before Tax**

(\$ '000)











## **Market Commentary**



## **Company Performance: Domestic Demand**

#### **Estimated Annual NZ Steel Market for Distribution**

(Tonnes '000)















# **Company Performance: Facilities Rationalisation** STRONGER IN EVERYWAY steel&tube SHAREHOLDERS ANNUAL MEETING NOVEMBER 2011









#### **World Steel Production Trend** (tonnes million)

■ China ■ Rest of World



#### **Outlook: World Steel Market**

#### **East Asia Raw Material USD Price Trend**









**One Company: One Future**