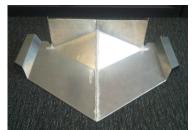

## **PRODUCTS INCLUDE:**

- Specialised custom curved flashings including: caps, barge and ridging
- Rainwater heads
- Mid Span Support for use in clear sheeting
- Saddle flashings
- Welded aluminium flashings
- Welded cricket flashings

**CURVED PARAPET CAPS** 

**WELDED CRICKET FLASHINGS** 

**SADDLE FLASHING** 

**RAIN WATER HEADS** 

**VENT RIDGE** 

**BULLNOSE HIPS** 