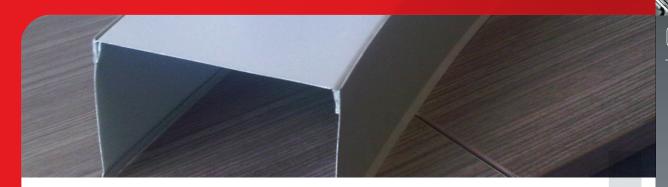

## **PRODUCTS INCLUDE:**

- Specialised custom curved flashings including: caps, barge and ridging
- Rainwater heads
- Mid Span Support for use in clear sheeting
- Saddle flashings
- Welded aluminium flashings
- Welded cricket flashings

**CURVED PARAPET CAPS** 

**WELDED CRICKET FLASHINGS** 

**SADDLE FLASHING** 

**RAIN WATER HEADS** 

**VENT RIDGE** 

**BULLNOSE HIPS** 