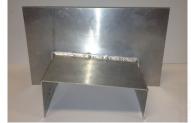

**CURVED PARAPET CAPS** 

**WELDED CRICKET FLASHINGS** 

**SADDLE FLASHING** 

**RAIN WATER HEADS** 

**VENT RIDGE** 

**BULLNOSE HIPS** 