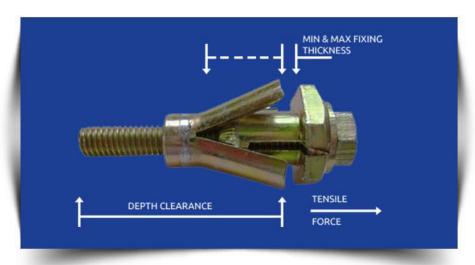

Full technical details and distributor information can be found on our website **www.blindbolt.co.uk**All dimensions are stated in millimetres unless noted otherwise.

**Printing Date: June 2018** 

## Thin Wall Bolt Product Specification Zinc & Yellow (Property Class 8.8)







## Thin Wall Bolt Performance Data Zinc & Yellow

| Part Number | Bolt<br>Grade | Tensile (kN) (Fixed to 0.7mm Plastic Coated Steel) MAX PULLOUT Fixing Thickness 10mm 6mm 2mm |      |      | (Fixe<br>Alum<br>MA)<br>Fixin | Tensile (kN) (Fixed to 0.9mm Aluminium Sheet) MAX PULLOUT Fixing Thickness 10mm 6mm 2mm |      |  |
|-------------|---------------|----------------------------------------------------------------------------------------------|------|------|-------------------------------|-----------------------------------------------------------------------------------------|------|--|
| TW5ZY       | 8.8           | To be confirmed                                                                              |      |      | To be confirmed               |