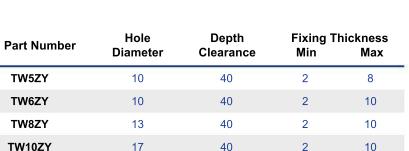

Full technical details and distributor information can be found on our website **www.blindbolt.co.uk**All dimensions are stated in millimetres unless noted otherwise.

**Printing Date: June 2018** 

## Thin Wall Bolt Product Specification Zinc & Yellow (Property Class 8.8)







## Thin Wall Bolt Performance Data Zinc & Yellow

| Part Number | Bolt<br>Grade | Tensile (kN) (Fixed to 0.7mm Plastic Coated Steel) MAX PULLOUT Fixing Thickness 10mm 6mm 2mm |      |      | (Fixe<br>Alum<br>MA)<br>Fixin | Tensile (kN) (Fixed to 0.9mm Aluminium Sheet) MAX PULLOUT Fixing Thickness 10mm 6mm 2mm |      |  |
|-------------|---------------|----------------------------------------------------------------------------------------------|------|------|-------------------------------|-----------------------------------------------------------------------------------------|------|--|
| TW5ZY       | 8.8           | To be confirmed                                                                              |      |      | To be confirmed               |