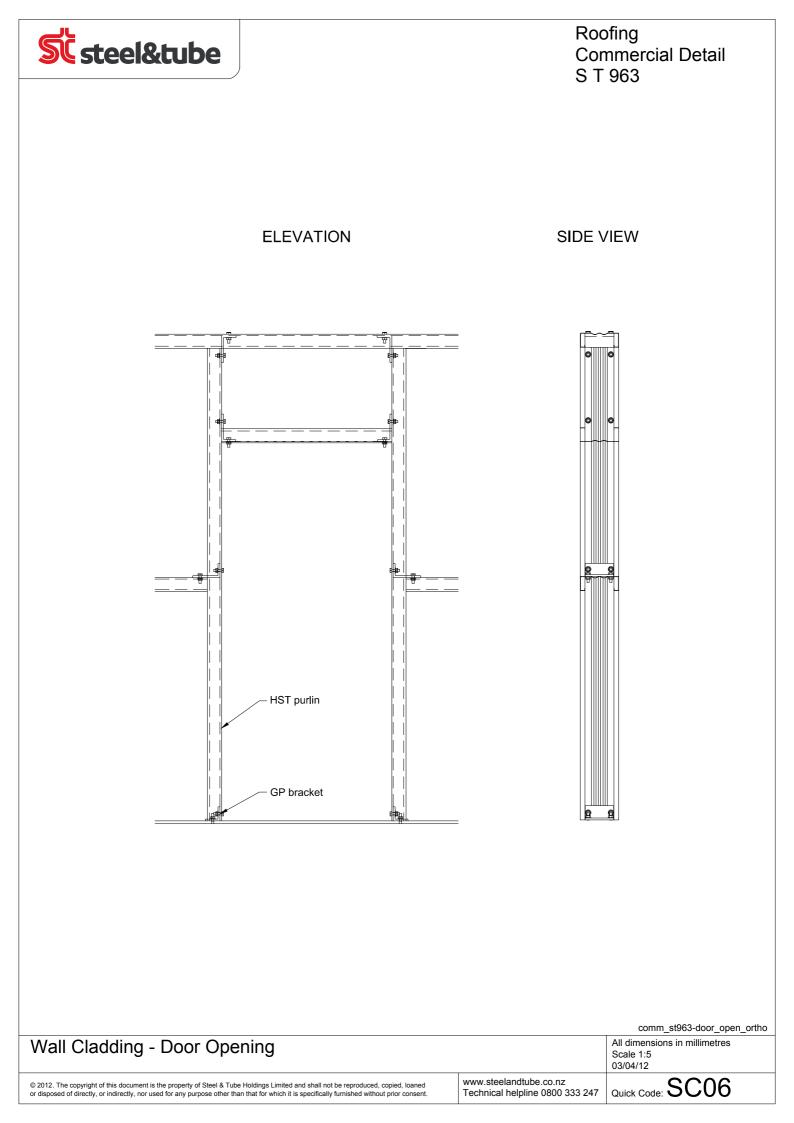

| Roof Area<br>Drained | Downpipe<br>Size   | Gutter<br>Size | Cladding<br>Depth | Dimension<br>"X" | Bracket<br>Size | "Z"<br>Centres |
|----------------------|--------------------|----------------|-------------------|------------------|-----------------|----------------|
| 150                  | Ø100 or<br>100x75  | ST175          | Flat              | 180              | 30x5            | 900            |
|                      |                    |                | Low (28mm)        | 210              | 30x5            |                |
| 250                  | Ø150 or<br>125x100 |                | Medium (38mm)     | 220              | 30x5            |                |
|                      |                    |                | High (55mm)       | 235              | 30x5