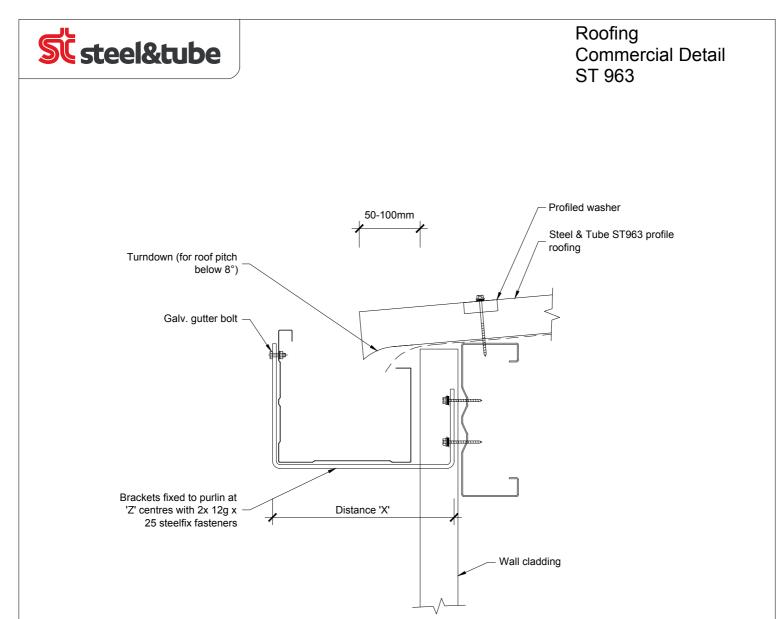

| Roof Area<br>Drained | Downpipe<br>Size   | Gutter<br>Size | Cladding<br>Depth | Dimension<br>"X" | Bracket<br>Size | "Z"<br>Centres |
|----------------------|--------------------|----------------|-------------------|------------------|-----------------|----------------|
| 150                  | Ø100 or<br>100x75  | ST175          | Flat              | 180              | 30x5            | 900            |
|                      |                    |                | Low (28mm)        | 210              | 30x5            |                |
| 250                  | Ø150 or<br>125x100 |                | Medium (38mm)     | 220              | 30x5            |                |
|                      |                    |                | High (55mm)       | 235              | 30x5            |                |
| 250                  | Ø150 or<br>150x100 | - ST300        | Flat              | 305              | 40x5            | 600            |
| 350                  |                    |                | Low (28mm)        | 335              | 40x5            |                |
| 400                  | Ø200 or<br>200x100 |                | Medium (38mm)     | 345              | 40x5            |                |
| 400                  |                    |                | High (55mm)       | 360              | 40x5            |                |