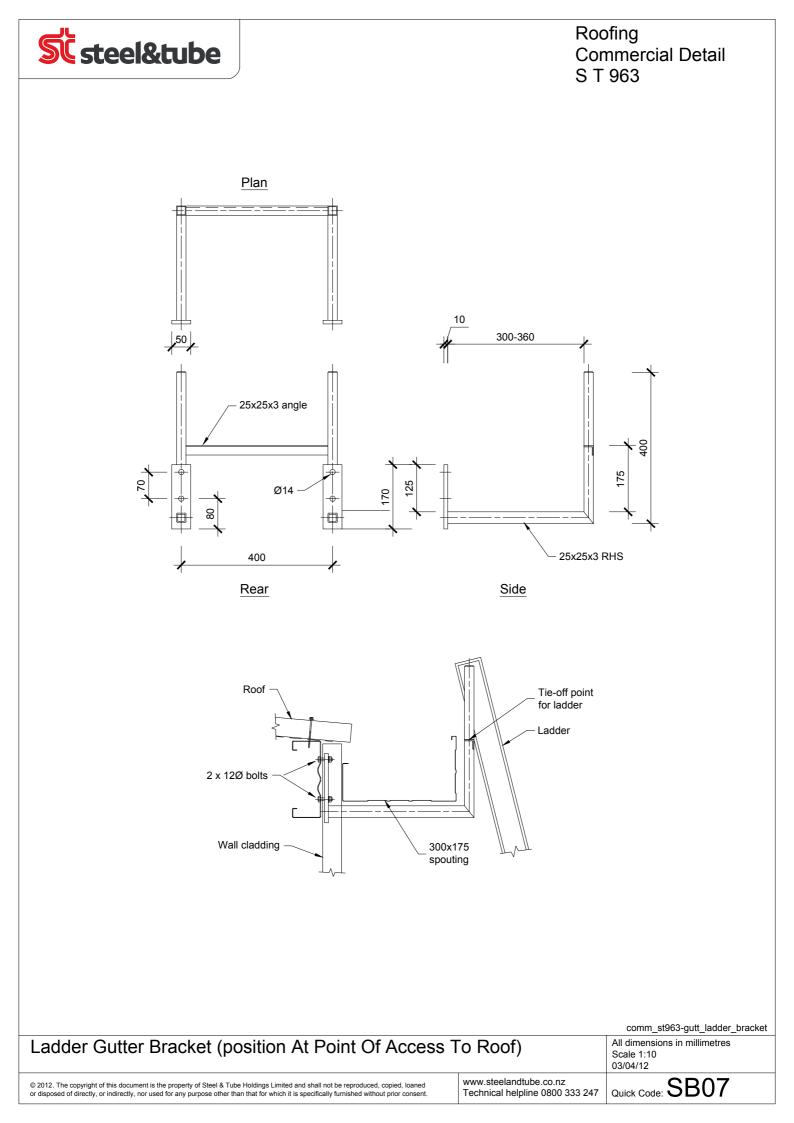

ions in millimetres<br>Scale 1:5                |                  |
| l |                                                                                                                                                                                                                                                                                       | 03/04/12                                                  |                  |
|   | © 2012. The copyright of this document is the property of Steel & Tube Holdings Limited and shall not be reproduced, copied, loaned<br>or disposed of directly, or indirectly, nor used for any purpose other than that for which it is specifically furnished without prior consent. | www.steelandtube.co.nz<br>Technical helpline 0800 333 247 | Quick Code: SB05 |





































© 2012. The copyright of this document is the property of Steel & Tube Holdings Limited and shall not be reproduced, copied, loaned or disposed of directly, or indirectly, nor used for any purpose other than that for which it is specifically furnished without prior consent

Technical helpline 0800 333 247