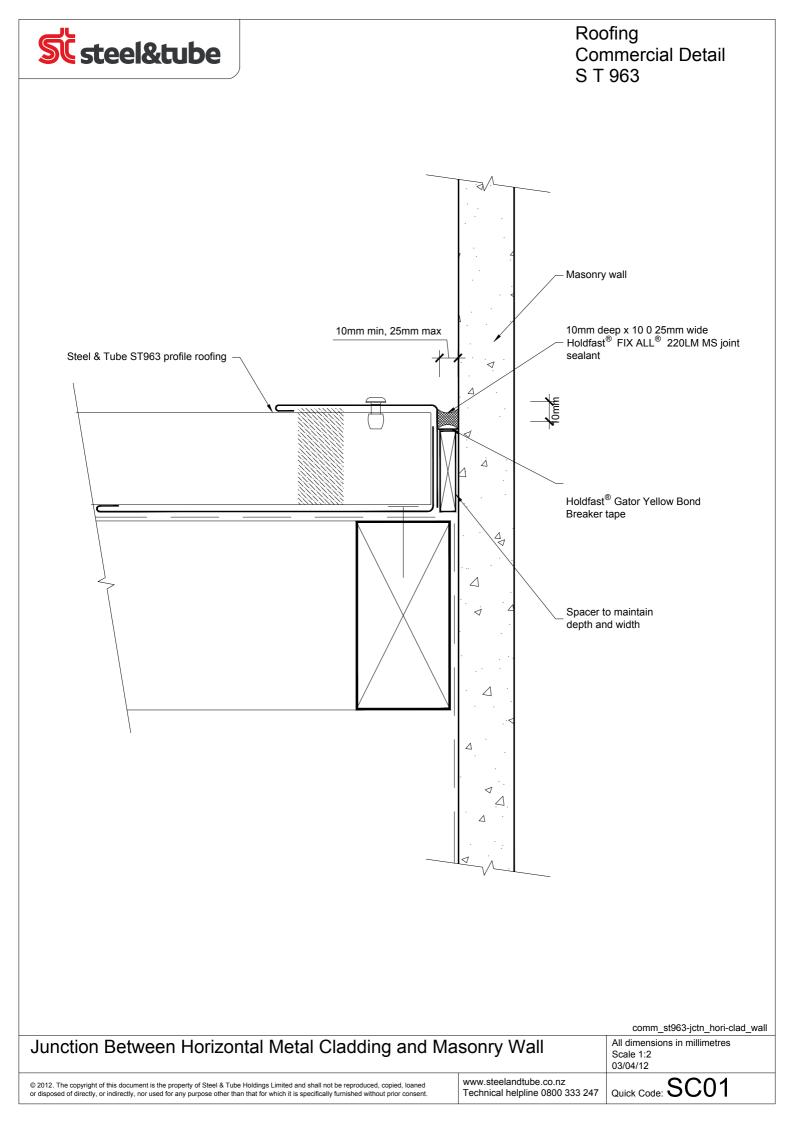

ns in millimetres<br>Scale 1:5                |                  |
| l |                                                                                                                                                                                                                                                                                       | 03/04/12                                                  |                  |
|   | © 2012. The copyright of this document is the property of Steel & Tube Holdings Limited and shall not be reproduced, copied, loaned<br>or disposed of directly, or indirectly, nor used for any purpose other than that for which it is specifically furnished without prior consent. | www.steelandtube.co.nz<br>Technical helpline 0800 333 247 | Quick Code: SB05 |





































© 2012. The copyright of this document is the property of Steel & Tube Holdings Limited and shall not be reproduced, copied, loaned or disposed of directly, or indirectly, nor used for any purpose other than that for which it is specifically furnished without prior consent

Technical helpline 0800 333 247