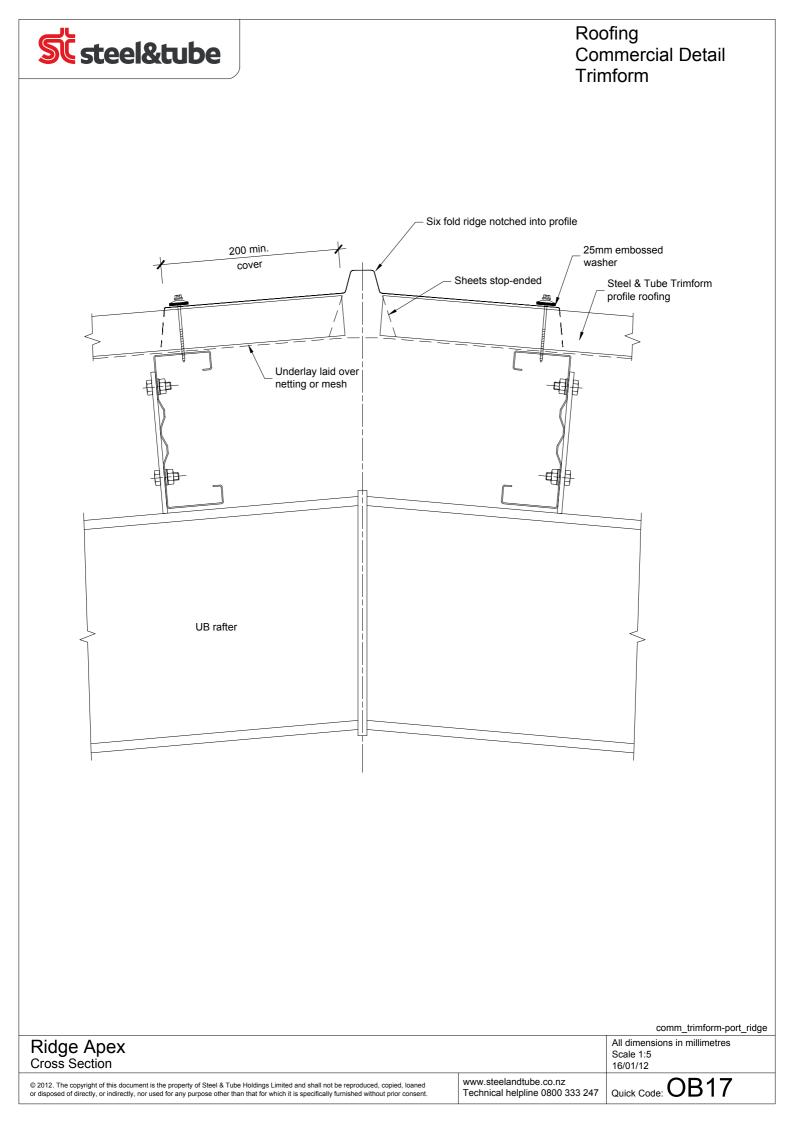

s Section** 

www.steelandtube.co.nz

comm\_trimform-para\_lined\_head\_flash All dimensions in millimetres Scale 1:5 16/01/12

© 2012. The copyright of this document is the property of Steel & Tube Holdings Limited and shall not be reproduced, copied, loaned or disposed of directly, or indirectly, nor used for any purpose other than that for which it is specifically furnished without prior consent

Technical helpline 0800 333 247

Quick Code: OB08





















© 2012. The copyright of this document is the property of Steel & Tube Holdings Limited and shall not be reproduced, copied, loaned or disposed of directly, or indirectly, nor used for any purpose other than that for which it is specifically furnished without prior consent

Technical helpline 0800 333 247

Quick Code: OB04