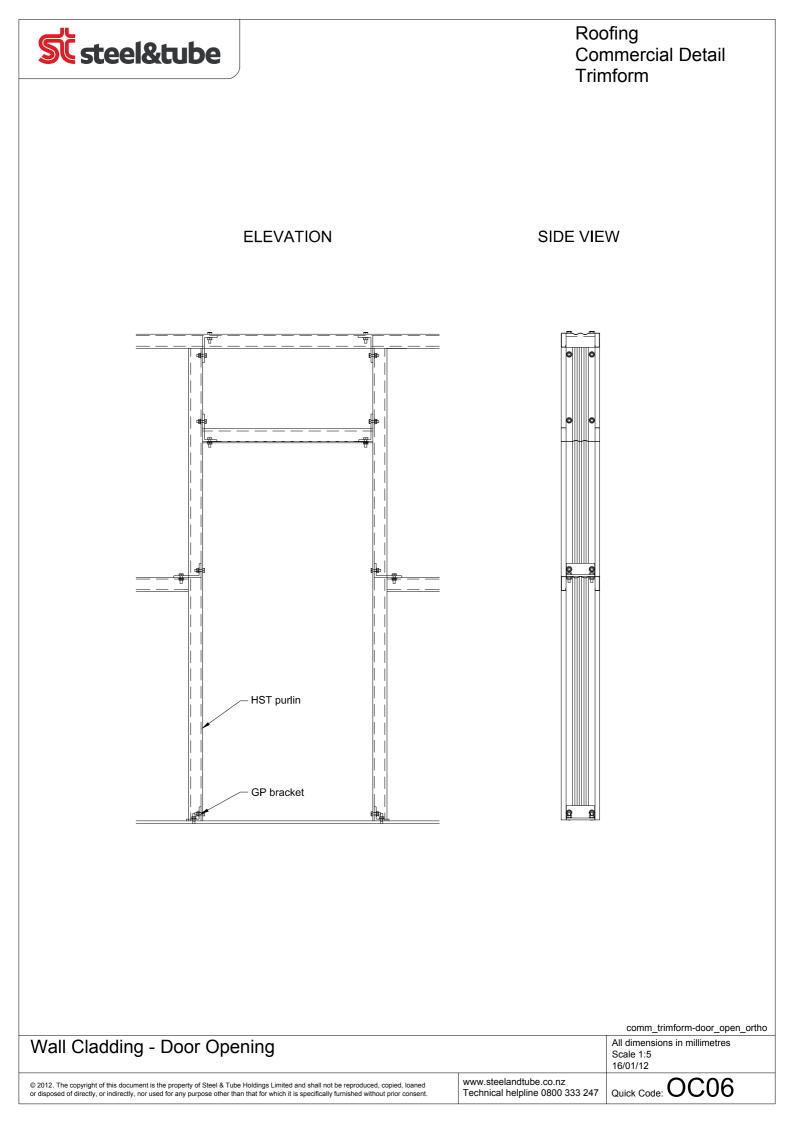

## Roofing Commercial Detail Trimform

| Roof Area<br>Drained | Downpipe<br>Size      | Gutter<br>Size | Cladding<br>Depth | Dimension<br>"X" | Bracket<br>Size | "Z"<br>Centres |
|----------------------|-----------------------|----------------|-------------------|------------------|-----------------|----------------|
| 150                  | 150 Ø100 or<br>100x75 |                | Flat              | 180              | 30x5            | 900            |
| 150                  |                       | ST175          | Low (28mm)        | 210              | 30x5            |                |
| 250                  | Ø150 or<br>125x100    |                | Medium (38mm)     | 220              | 30x5            |                |
|                      |                       |                | High (55mm)       | 235              | 30x5            |                |
| 350                  | Ø150 or               | ST300          | Flat              | 305              | 40x5            | 600            |
|                      | 150x100               |                | Low (28mm)        | 335              | 40x5            |                |
| 400                  | Ø200 or<br>200x100    |                | Medium (38mm)     | 345              | 40x5            |                |
|                      |                       |                | High (55mm)       | 360              | 40x5            |                |

| comm_trimform-gutter                                                                                                                |                                                           |                                                        |  |  |  |
|-------------------------------------------------------------------------------------------------------------------------------------|-----------------------------------------------------------|--------------------------------------------------------|--|--|--|
| Gutter Detail<br>Cross Section                                                                                                      |                                                           | All dimensions in millimetres<br>Scale 1:5<br>16/01/12 |  |  |  |
| © 2012. The copyright of this document is the property of Steel & Tupe Holdings Limited and shall hot be reproduced, copied, loaned | www.steelandtube.co.nz<br>Technical helpline 0800 333 247 | Quick Code: OB05                                       |  |  |  |