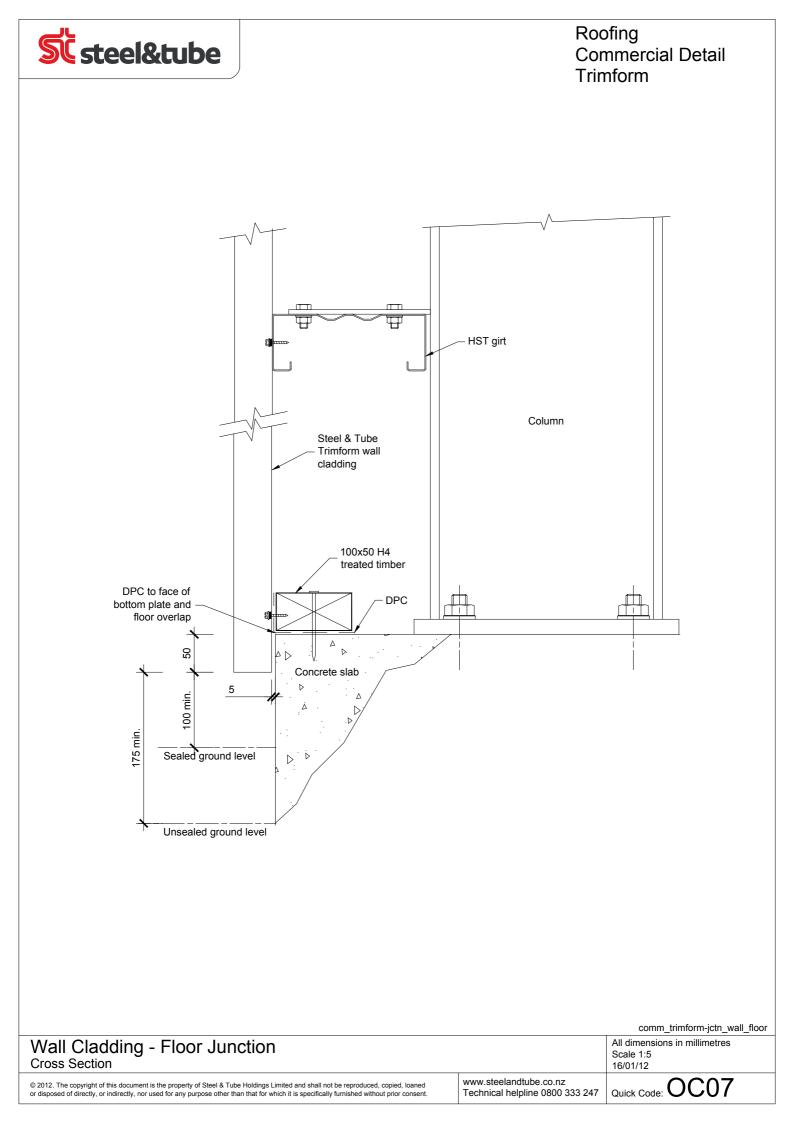

|  |
|-------------------------------------------------------------------------------------------------------------------------------------|-----------------------------------------------------------|--------------------------------------------------------|--|--|--|
| Gutter Detail<br>Cross Section                                                                                                      |                                                           | All dimensions in millimetres<br>Scale 1:5<br>16/01/12 |  |  |  |
| © 2012. The copyright of this document is the property of Steel & Tupe Holdings Limited and shall hot be reproduced, copied, loaned | www.steelandtube.co.nz<br>Technical helpline 0800 333 247 | Quick Code: OB05                                       |  |  |  |













© 2012. The copyright of this document is the property of Steel & Tube Holdings Limited and shall not be reproduced, copied, loaned or disposed of directly, or indirectly, nor used for any purpose other than that for which it is specifically furnished without prior consent

Technical helpline 0800 333 247

Quick Code: OB02





## Roofing **Commercial Detail** Trimform



Lined Parapet Head Flashing **Cross Section** 

www.steelandtube.co.nz

comm\_trimform-para\_lined\_head\_flash All dimensions in millimetres Scale 1:5 16/01/12

© 2012. The copyright of this document is the property of Steel & Tube Holdings Limited and shall not be reproduced, copied, loaned or disposed of directly, or indirectly, nor used for any purpose other than that for which it is specifically furnished without