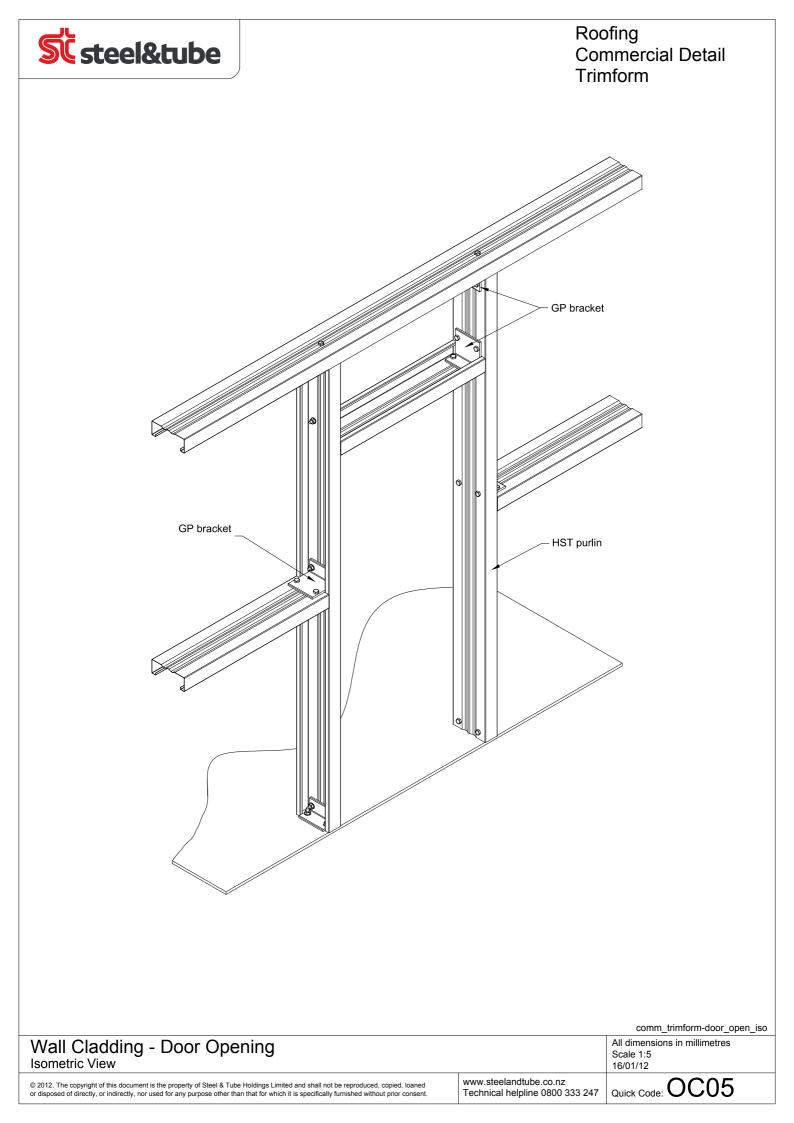

## Roofing Commercial Detail Trimform



| Roof Area<br>Drained | Downpipe<br>Size      | Gutter<br>Size | Cladding<br>Depth | Dimension<br>"X" | Bracket<br>Size | "Z"<br>Centres |
|----------------------|-----------------------|----------------|-------------------|------------------|-----------------|----------------|
| 150                  | 150 Ø100 or<br>100x75 |                | Flat              | 180              | 30x5            | 900            |
| 150                  |                       | ST175          | Low (28mm)        | 210              | 30x5            |                |
| 250                  | Ø150 or<br>125x100    |                | Medium (38mm)     | 220              | 30x5            |                |
|                      |                       |