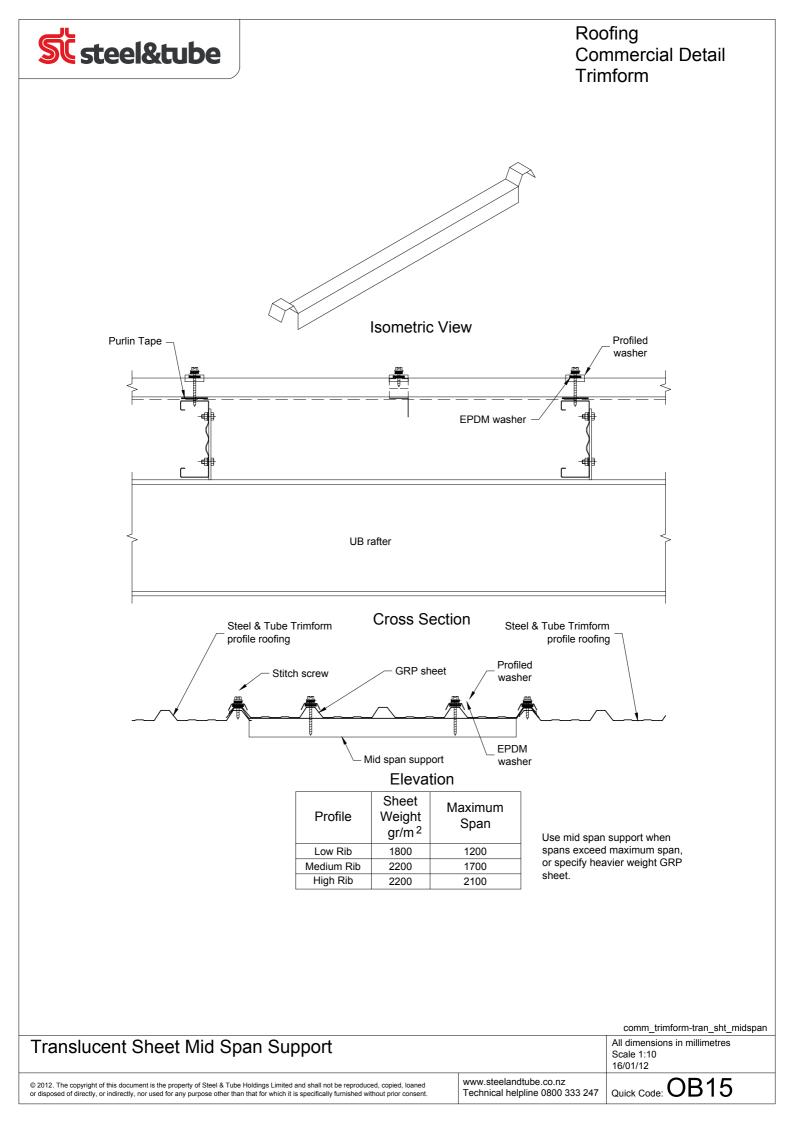

## Roofing Commercial Detail Trimform

| Roof Area<br>Drained | Downpipe<br>Size      | Gutter<br>Size | Cladding<br>Depth | Dimension<br>"X" | Bracket<br>Size | "Z"<br>Centres |
|----------------------|-----------------------|----------------|-------------------|------------------|-----------------|----------------|
| 150                  | 150 Ø100 or<br>100x75 |                | Flat              | 180              | 30x5            | 900            |
| 150                  |                       | ST175          | Low (28mm)        | 210              | 30x5            |                |
| 250                  | Ø150 or<br>125x100    |                | Medium (38mm)     | 220              | 30x5            |                |
|                      |                       |                | High (55mm)       | 235              | 30x5            |                |
| 350                  | Ø150 or               | ST300          | Flat              | 305              | 40x5            | 600            |
|                      | 150x100               |                | Low (28mm)        | 335              | 40x5            |                |
| 400                  | Ø200 or<br>200x100    |                | Medium (38mm)     | 345              | 40x5            |                |
|                      |                       |                | High (55mm)       | 360              | 40x5            |                |