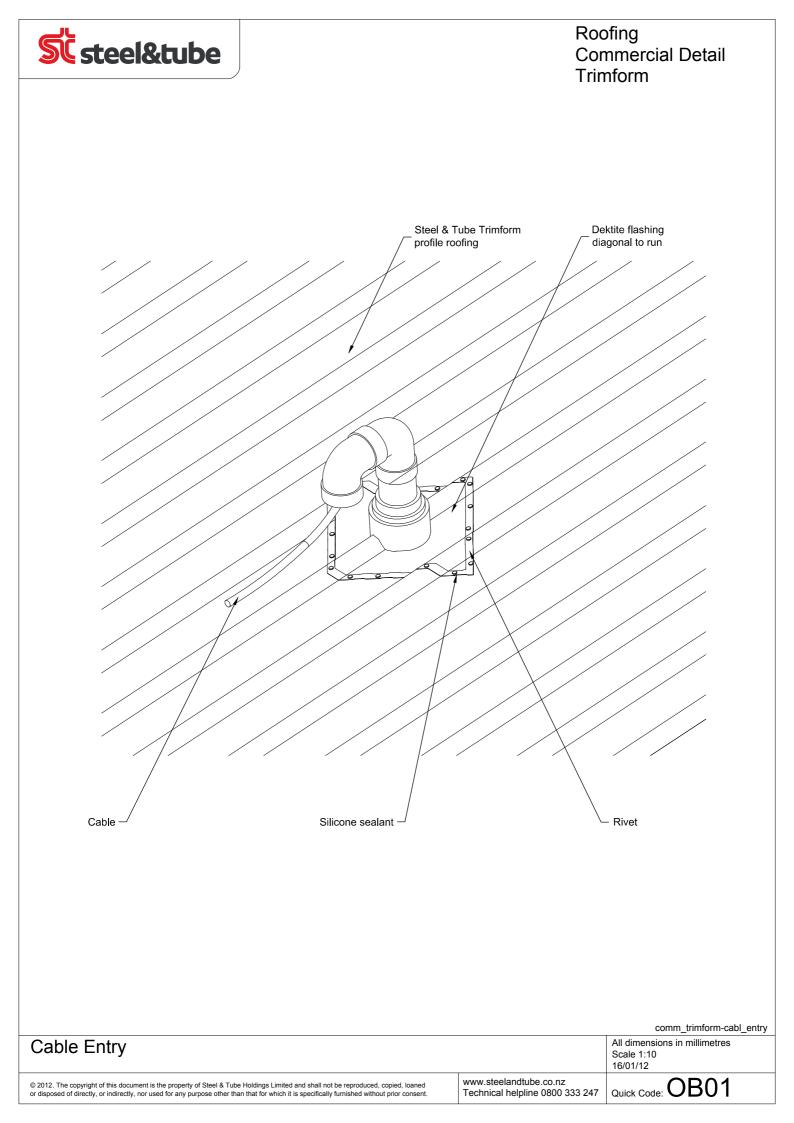

## Roofing Commercial Detail Trimform



| Roof Area<br>Drained | Downpipe<br>Size      | Gutter<br>Size | Cladding<br>Depth | Dimension<br>"X" | Bracket<br>Size | "Z"<br>Centres |
|----------------------|-----------------------|----------------|-------------------|------------------|-----------------|----------------|
| 150                  | 150 Ø100 or<br>100x75 |                | Flat              | 180              | 30x5            | 900            |
| 150                  |                       | ST175          | Low (28mm)        | 210              | 30x5            |                |
| 250                  | Ø150 or<br>125x100    |                | Medium (38mm)     | 220              | 30x5            |                |
|                      |                       |