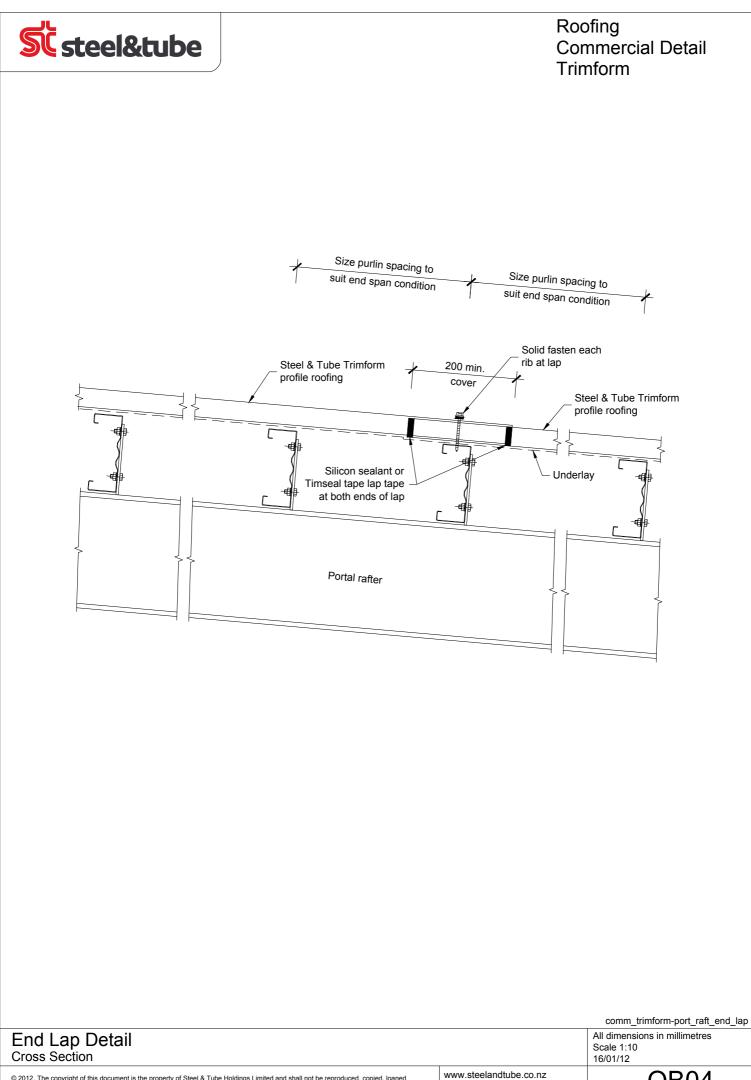

imited and shall not be reproduced, copied, loaned or disposed of directly, or indirectly, nor used for any purpose other than that for which it is specifically furnished without prior consent

Technical helpline 0800 333 247

Quick Code: OB02





## Roofing **Commercial Detail** Trimform



Lined Parapet Head Flashing **Cross Section** 

www.steelandtube.co.nz

comm\_trimform-para\_lined\_head\_flash All dimensions in millimetres Scale 1:5 16/01/12

© 2012. The copyright of this document is the property of Steel & Tube Holdings Limited and shall not be reproduced, copied, loaned or disposed of directly, or indirectly, nor used for any purpose other than that for which it is specifically furnished without prior consent

Technical helpline 0800 333 247

Quick Code: OB08





















© 2012. The copyright of this document is the property of Steel & Tube Holdings Limited and shall not be reproduced, copied, loaned or disposed of directly, or indirectly, nor used for any purpose other than that for which it is specifically furnished without prior consent

Technical helpline 0800 333 247

Quick Code: OB04