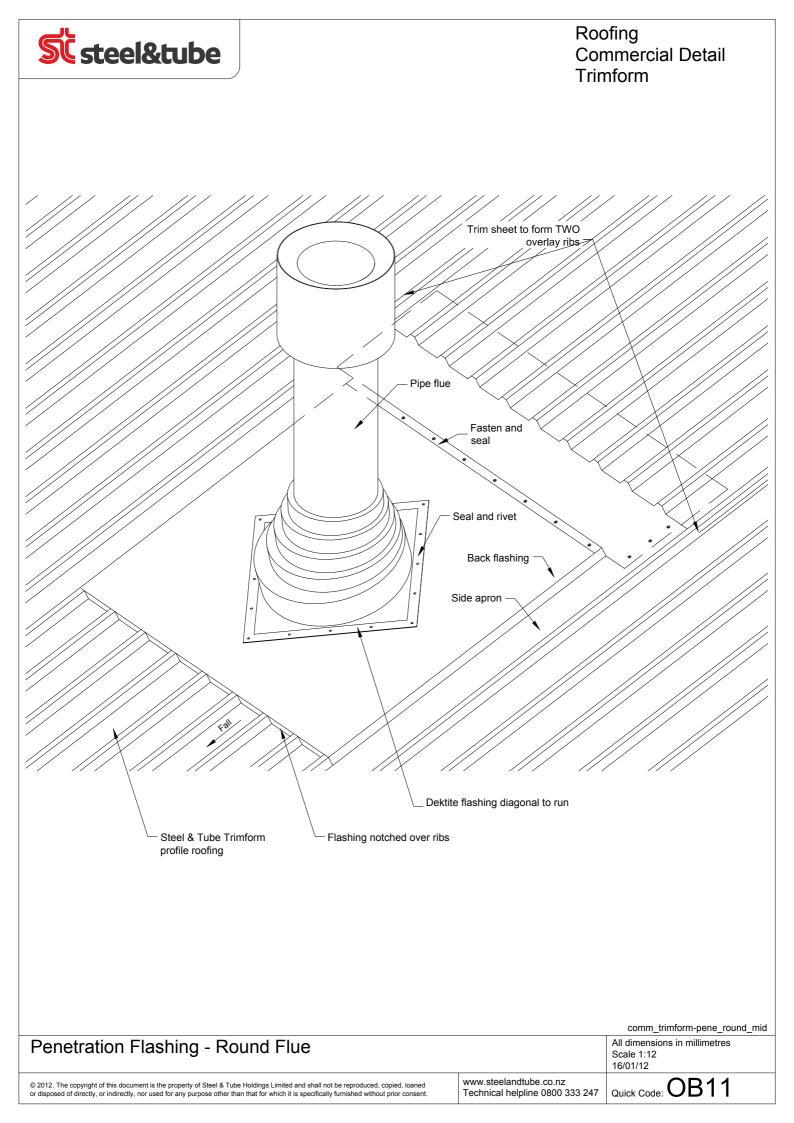

Tube Holdings Limited and shall not be reproduced, copied, loaned or disposed of directly, or indirectly, nor used for any purpose other than that for which it is specifically furnished without prior consent

Technical helpline 0800 333 247

Quick Code: OB02





## Roofing **Commercial Detail** Trimform



Lined Parapet Head Flashing **Cross Section** 

www.steelandtube.co.nz

comm\_trimform-para\_lined\_head\_flash All dimensions in millimetres Scale 1:5 16/01/12

© 2012. The copyright of this document is the property of Steel & Tube Holdings Limited and shall not be reproduced, copied, loaned or disposed of directly, or indirectly, nor used for any purpose other than that for which it is specifically furnished without prior consent

Technical helpline 0800 333 247

Quick Code: OB08





















© 2012. The copyright of this document is the property of Steel & Tube Holdings Limited and shall not be reproduced, copied, loaned or disposed of directly, or indirectly, nor used for any purpose other than that for which it is specifically furnished without prior consent

Technical helpline 0800 333 247

Quick Code: OB04