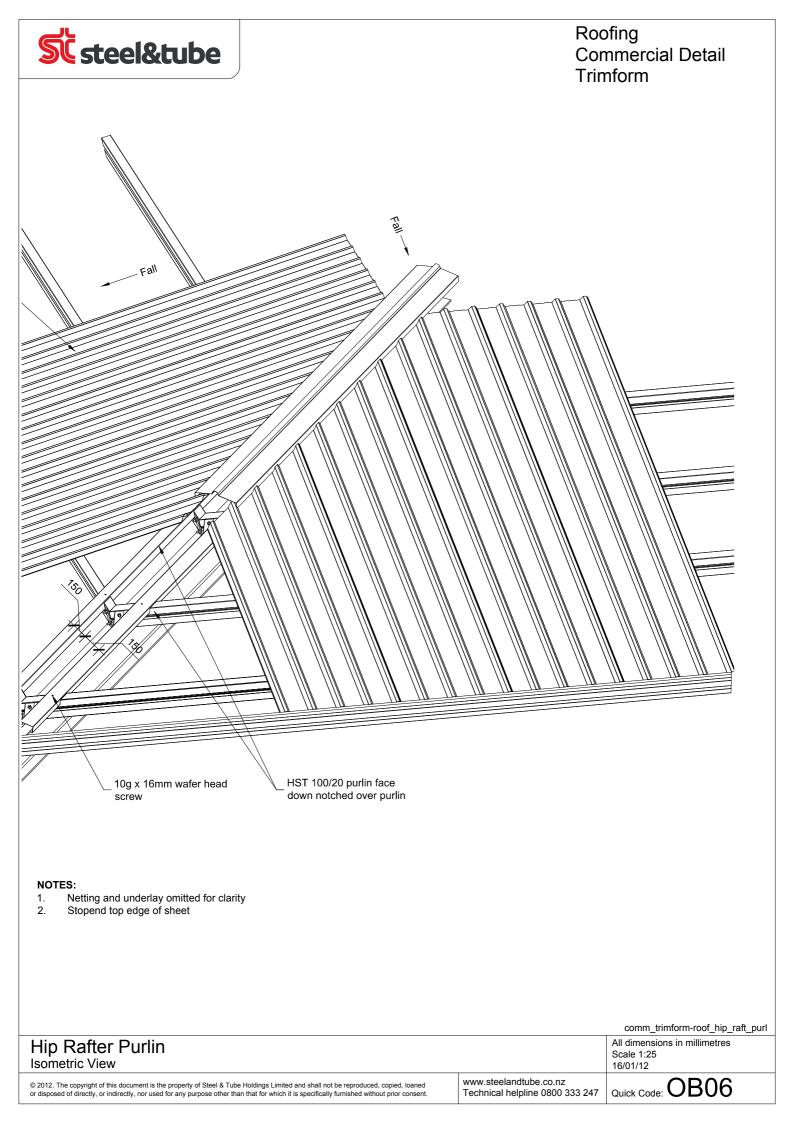

ion** 

www.steelandtube.co.nz

comm\_trimform-para\_lined\_head\_flash All dimensions in millimetres Scale 1:5 16/01/12

© 2012. The copyright of this document is the property of Steel & Tube Holdings Limited and shall not be reproduced, copied, loaned or disposed of directly, or indirectly, nor used for any purpose other than that for which it is specifically furnished without prior consent

Technical helpline 0800 333 247

Quick Code: OB08





















© 2012. The copyright of this document is the property of Steel & Tube Holdings Limited and shall not be reproduced, copied, loaned or disposed of directly, or indirectly, nor used for any purpose other than that for which it is specifically furnished without prior consent

Technical helpline 0800 333 247

Quick Code: OB04