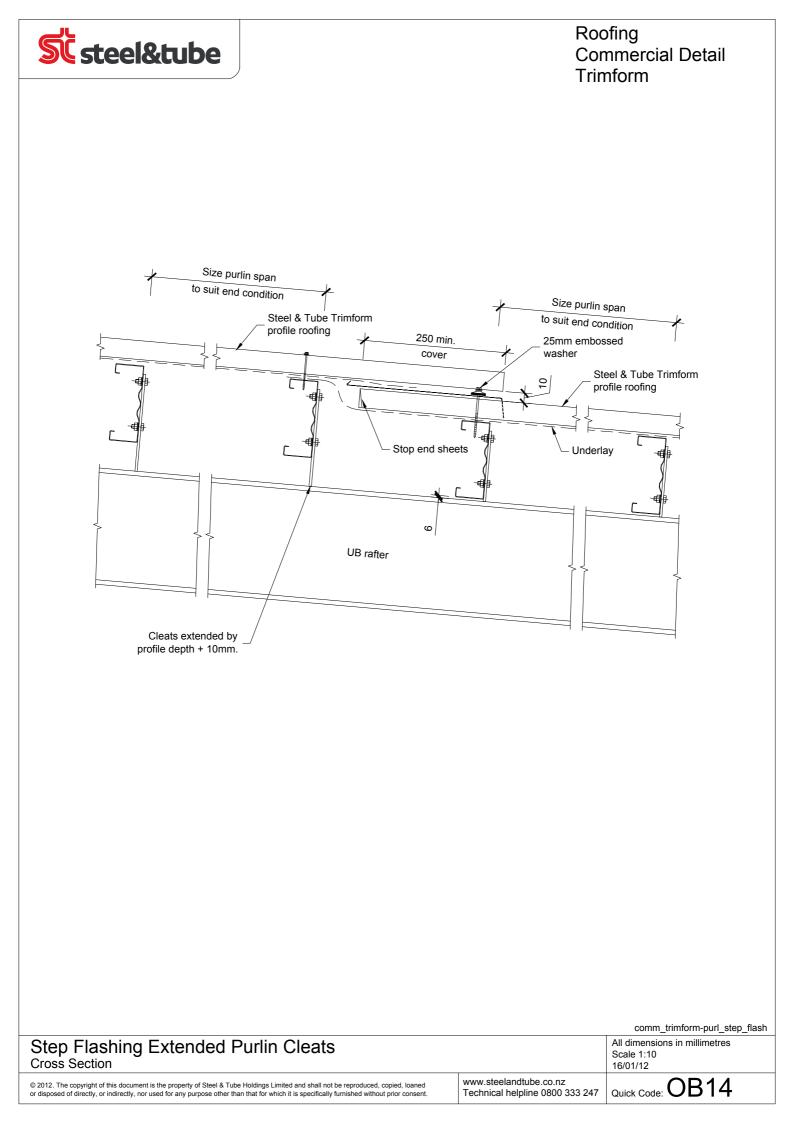

Section** 

www.steelandtube.co.nz

comm\_trimform-para\_lined\_head\_flash All dimensions in millimetres Scale 1:5 16/01/12

© 2012. The copyright of this document is the property of Steel & Tube Holdings Limited and shall not be reproduced, copied, loaned or disposed of directly, or indirectly, nor used for any purpose other than that for which it is specifically furnished without prior consent

Technical helpline 0800 333 247

Quick Code: OB08





















© 2012. The copyright of this document is the property of Steel & Tube Holdings Limited and shall not be reproduced, copied, loaned or disposed of directly, or indirectly, nor used for any purpose other than that for which it is specifically furnished without prior consent

Technical helpline 0800 333 247

Quick Code: OB04