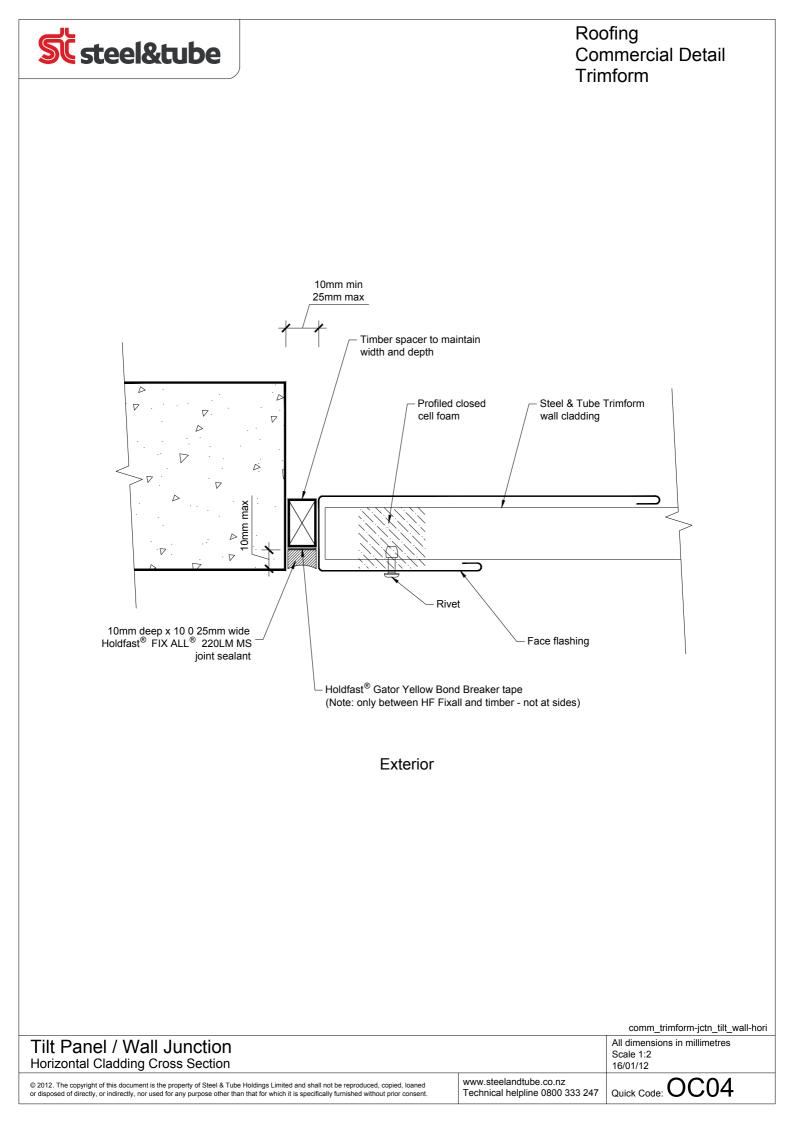

|  |
|-------------------------------------------------------------------------------------------------------------------------------------|-----------------------------------------------------------|--------------------------------------------------------|--|--|--|
| Gutter Detail<br>Cross Section                                                                                                      |                                                           | All dimensions in millimetres<br>Scale 1:5<br>16/01/12 |  |  |  |
| © 2012. The copyright of this document is the property of Steel & Tupe Holdings Limited and shall hot be reproduced, copied, loaned | www.steelandtube.co.nz<br>Technical helpline 0800 333 247 | Quick Code: OB05                                       |  |  |  |













© 2012. The copyright of this document is the property of Steel & Tube Holdings Limited and shall not be reproduced, copied, loaned or disposed of directly, or indirectly, nor used for any purpose other than that for which it is specifically furnished without prior consent

Technical helpline 0800 333 247

Quick Code: OB02





## Roofing **Commercial Detail** Trimform



Lined Parapet Head Flashing **Cross Section** 

www.steelandtube.co.nz

comm\_trimform-para\_lined\_head\_flash All dimensions in millimetres Scale 1:5 16/01/12

© 2012. The copyright of this document is the property of Steel & Tube Holdings Limited and shall not be reproduced, copied, loaned or disposed of directly, or indirectly, nor used for any purpose other than that for which it is specifically furnished witho