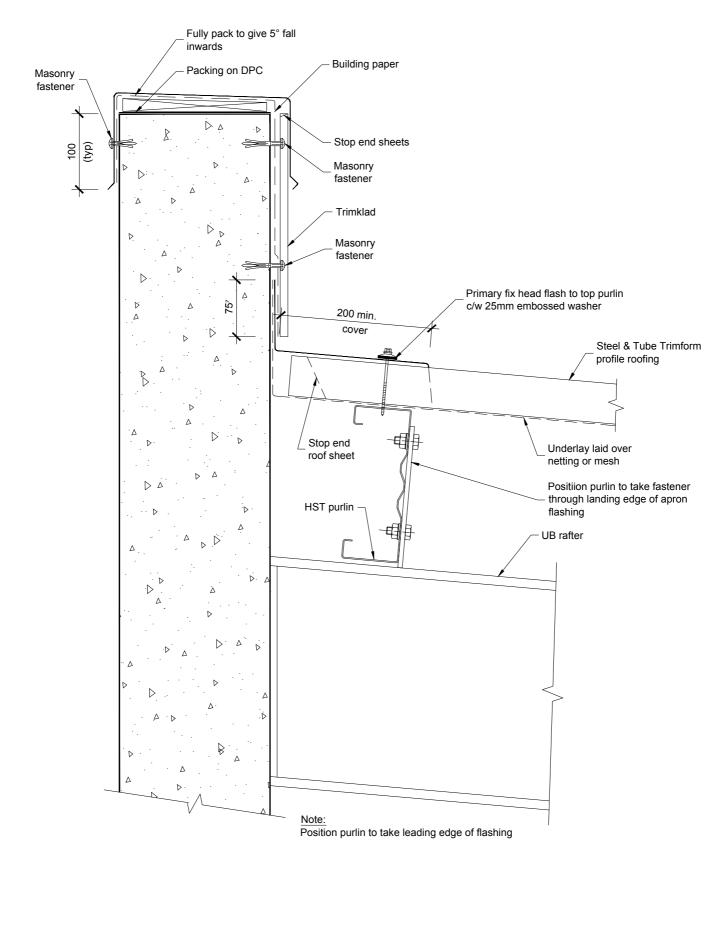

## Roofing **Commercial Detail** Trimform

Lined Parapet Head Flashing **Cross Section** 

www.steelandtube.co.nz

comm\_trimform-para\_lined\_head\_flash All dimensions in millimetres Scale 1:5 16/01/12

© 2012. The copyright of this document is the property of Steel & Tube Holdings Limited and shall not be reproduced, copied, loaned or disposed of directly, or indirectly, nor used for any purpose other than that for which it is specifically furnished without prior consent

Technical helpline 0800 333 247

Quick Code: OB08

© 2012. The copyright of this document is the property of Steel & Tube Holdings Limited and shall not be reproduced, copied, loaned or disposed of directly, or indirectly, nor used for any purpose other than that for which it is specifically furnished without prior consent