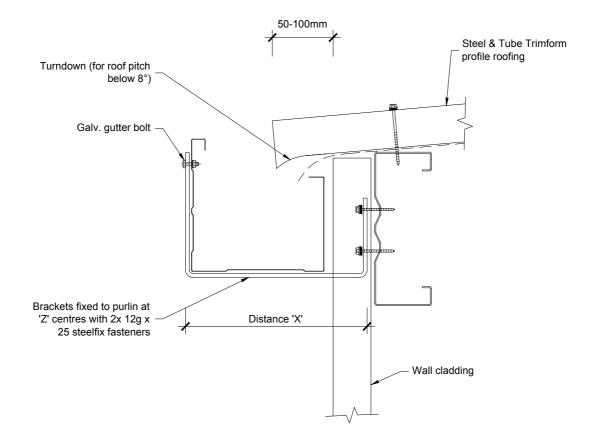

Technical helpline 0800 333 247

Quick Code: OB08

© 2012. The copyright of this document is the property of Steel & Tube Holdings Limited and shall not be reproduced, copied, loaned or disposed of directly, or indirectly, nor used for any purpose other than that for which it is specifically furnished without prior consent

Technical helpline 0800 333 247

Quick Code: OB04