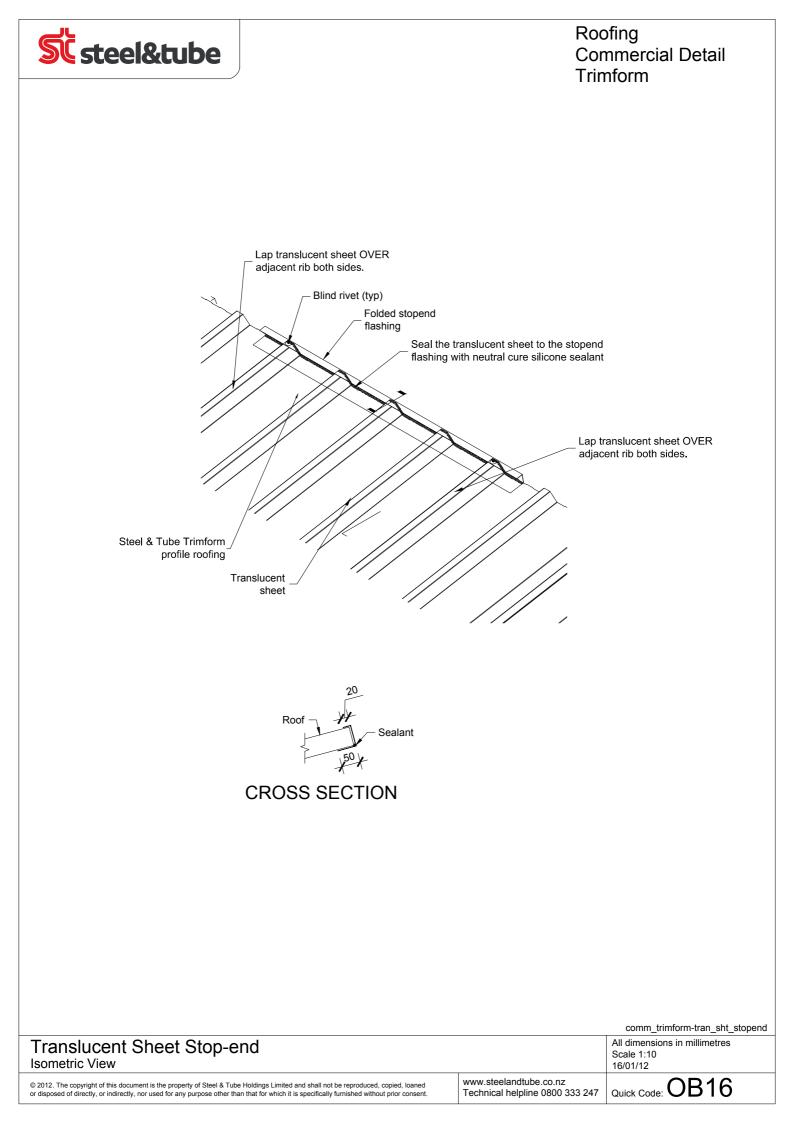

* 

www.steelandtube.co.nz

comm\_trimform-para\_lined\_head\_flash All dimensions in millimetres Scale 1:5 16/01/12

© 2012. The copyright of this document is the property of Steel & Tube Holdings Limited and shall not be reproduced, copied, loaned or disposed of directly, or indirectly, nor used for any purpose other than that for which it is specifically furnished without prior consent

Technical helpline 0800 333 247

Quick Code: OB08





















© 2012. The copyright of this document is the property of Steel & Tube Holdings Limited and shall not be reproduced, copied, loaned or disposed of directly, or indirectly, nor used for any purpose other than that for which it is specifically furnished without prior consent

Technical helpline 0800 333 247

Quick Code: OB04