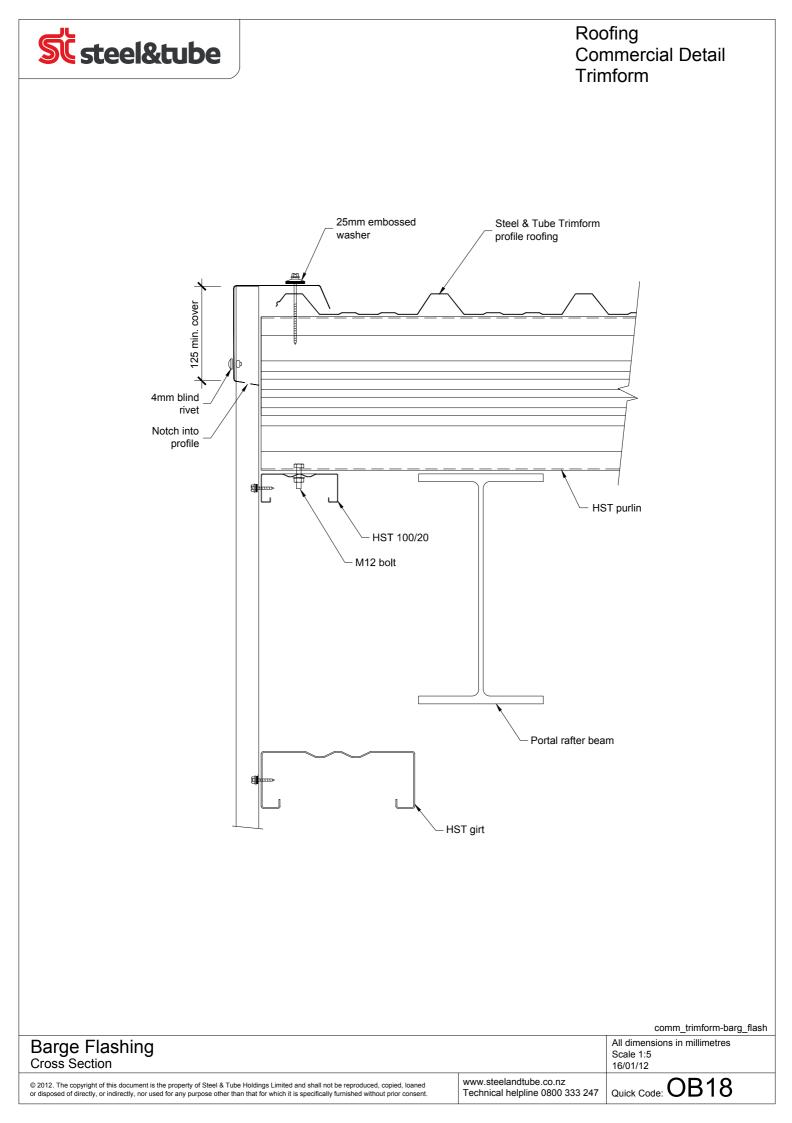

Technical helpline 0800 333 247

Quick Code: OB08

© 2012. The copyright of this document is the property of Steel & Tube Holdings Limited and shall not be reproduced, copied, loaned or disposed of directly, or indirectly, nor used for any purpose other than that for which it is specifically furnished without prior consent