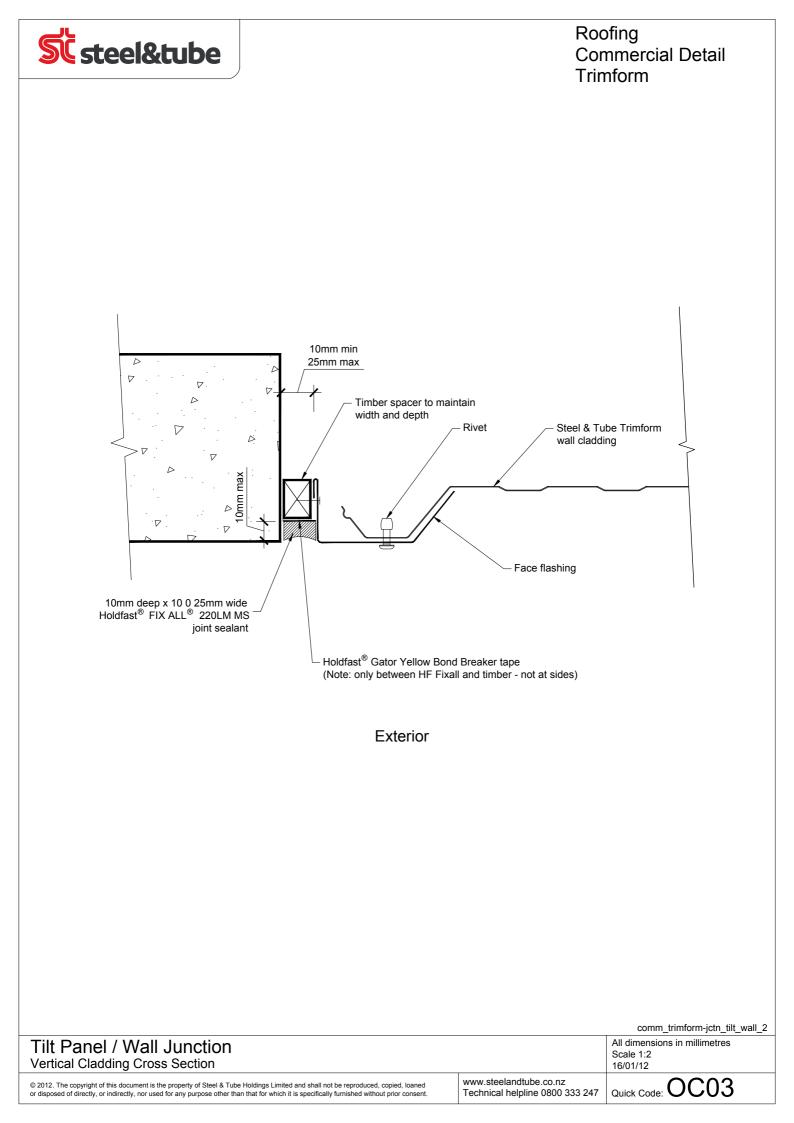

|  |  |
|-------------------------------------------------------------------------------------------------------------------------------------|-----------------------------------------------------------|--------------------------------------------------------|--|--|--|
| Gutter Detail<br>Cross Section                                                                                                      |                                                           | All dimensions in millimetres<br>Scale 1:5<br>16/01/12 |  |  |  |
| © 2012. The copyright of this document is the property of Steel & Tupe Holdings Limited and shall hot be reproduced, copied, loaned | www.steelandtube.co.nz<br>Technical helpline 0800 333 247 | Quick Code: OB05                                       |  |  |  |













© 2012. The copyright of this document is the property of Steel & Tube Holdings Limited and shall not be reproduced, copied, loaned or disposed of directly, or indirectly, nor used for any purpose other than that for which it is specifically furnished without prior consent

Technical helpline 0800 333 247

Quick Code: OB02





## Roofing **Commercial Detail** Trimform



Lined Parapet Head Flashing **Cross Section** 

www.steelandtube.co.nz

comm\_trimform-para\_lined\_head\_flash All dimensions in millimetres Scale 1:5 16/01/12

© 2012. The copyright of this document is the property of Steel & Tube Holdings Limited and shall not be reproduced, copied, loaned or disposed of directly, or indirectly, nor used for any purpose other than that for which it is specifically furnished wit