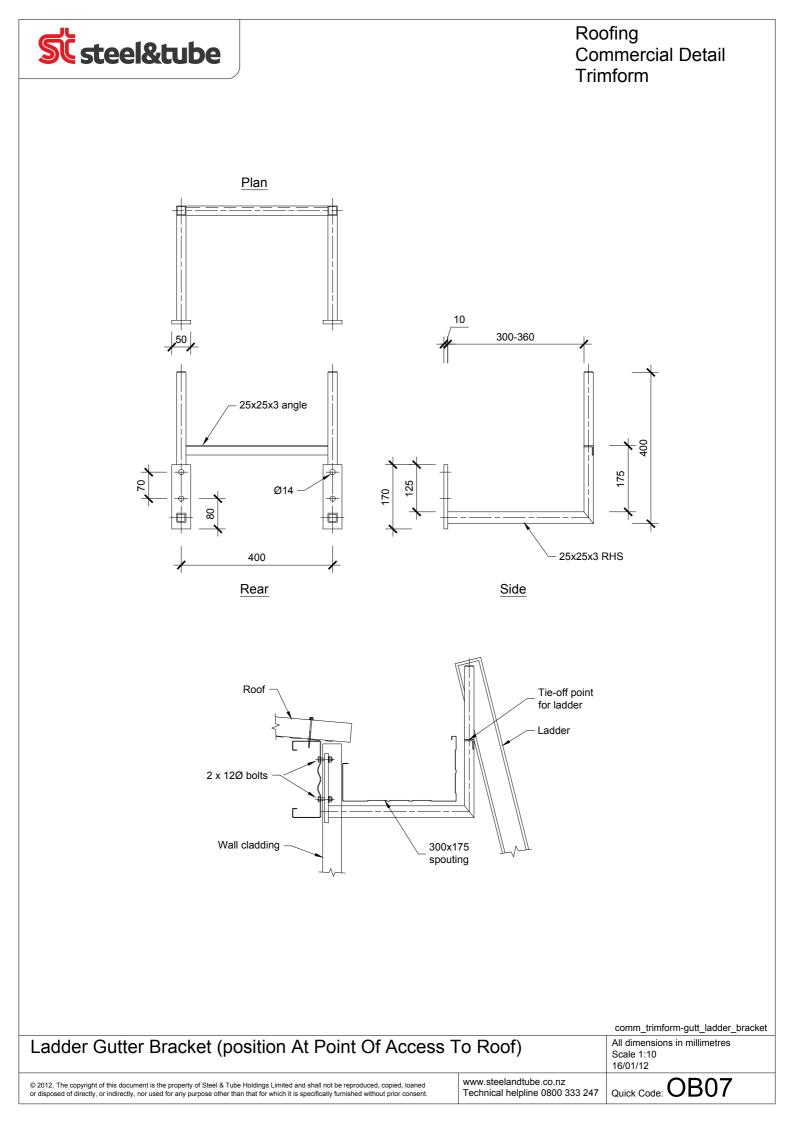

|  |  |  |
|-------------------------------------------------------------------------------------------------------------------------------------|-----------------------------------------------------------|--------------------------------------------------------|--|--|--|
| Gutter Detail<br>Cross Section                                                                                                      |                                                           | All dimensions in millimetres<br>Scale 1:5<br>16/01/12 |  |  |  |
| © 2012. The copyright of this document is the property of Steel & Tupe Holdings Limited and shall hot be reproduced, copied, loaned | www.steelandtube.co.nz<br>Technical helpline 0800 333 247 | Quick Code: OB05                                       |  |  |  |













© 2012. The copyright of this document is the property of Steel & Tube Holdings Limited and shall not be reproduced, copied, loaned or disposed of directly, or indirectly, nor used for any purpose other than that for which it is specifically furnished without prior consent

Technical helpline 0800 333 247

Quick Code: OB02





## Roofing **Commercial Detail** Trimform



Lined Parapet Head Flashing **Cross Section** 

www.steelandtube.co.nz

comm\_trimform-para\_lined\_head\_flash All dimensions in millimetres Scale 1:5 16/01/12

© 2012. The copyright of this document is the property of Steel & Tube Holdings Limited and shall not be reproduced, copied, loaned or disposed of directly, or indirectly, nor used for any purpose other than that for which it is specifically furnished