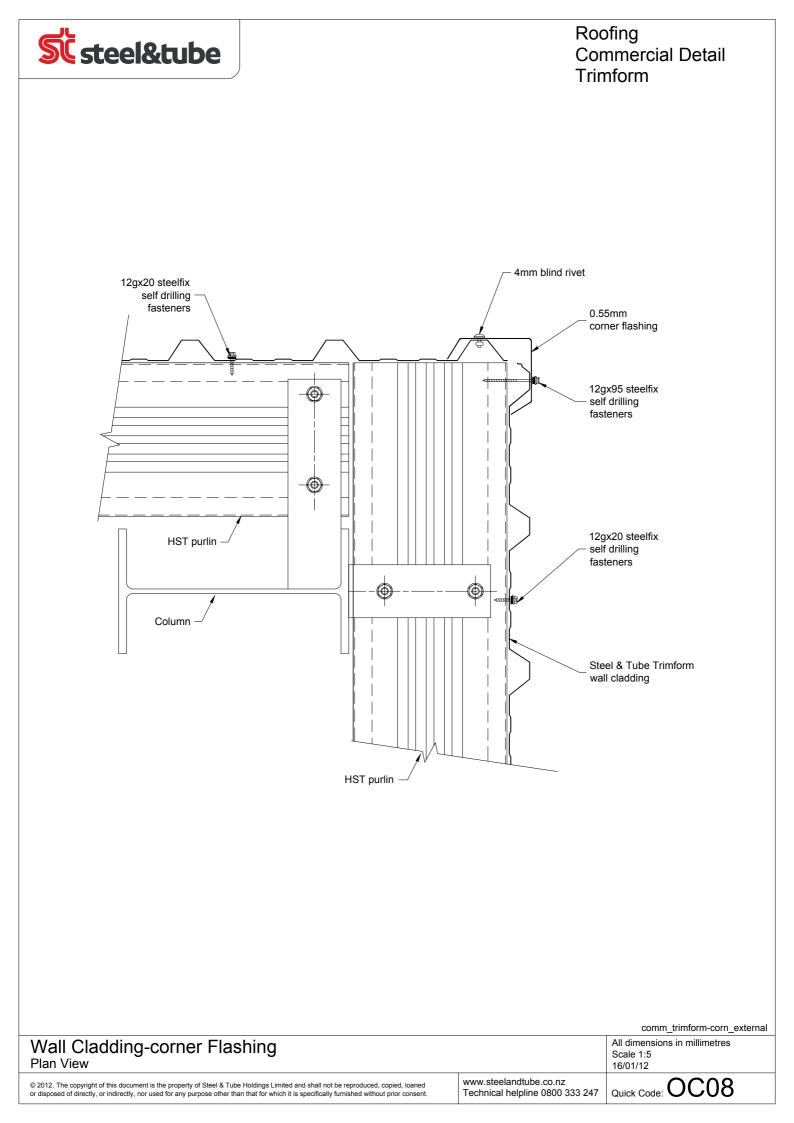

## Roofing Commercial Detail Trimform



| Roof Area<br>Drained | Downpipe<br>Size      | Gutter<br>Size | Cladding<br>Depth | Dimension<br>"X" | Bracket<br>Size | "Z"<br>Centres |
|----------------------|-----------------------|----------------|-------------------|------------------|-----------------|----------------|
| 150                  | 150 Ø100 or<br>100x75 |                | Flat              | 180              | 30x5            | 900            |
| 150                  |                       | ST175          | Low (28mm)        | 210              | 30x5            |                |
| 250                  | Ø150 or<br>125x100    |                | Medium (38mm)     | 220              | 30x5            |                |
|                      |                       |