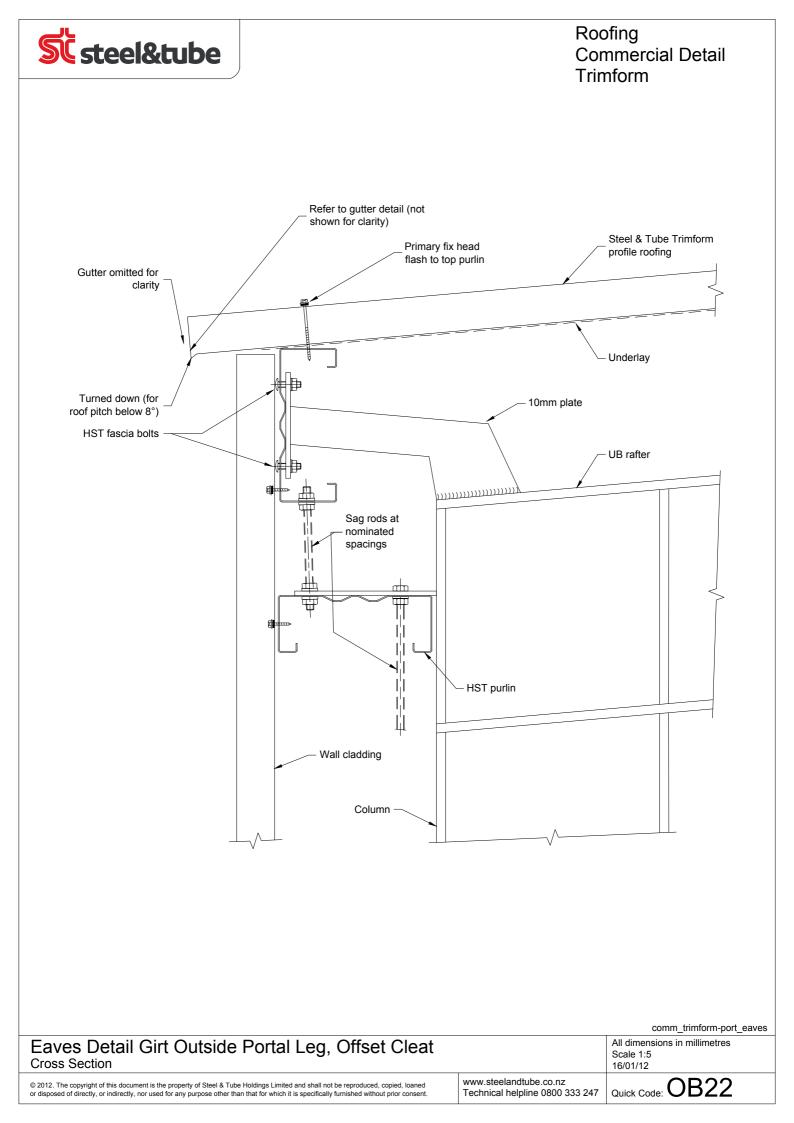

ldings Limited and shall not be reproduced, copied, loaned or disposed of directly, or indirectly, nor used for any purpose other than that for which it is specifically furnished without prior consent

Technical helpline 0800 333 247

Quick Code: OB02





## Roofing **Commercial Detail** Trimform



Lined Parapet Head Flashing **Cross Section** 

www.steelandtube.co.nz

comm\_trimform-para\_lined\_head\_flash All dimensions in millimetres Scale 1:5 16/01/12

© 2012. The copyright of this document is the property of Steel & Tube Holdings Limited and shall not be reproduced, copied, loaned or disposed of directly, or indirectly, nor used for any purpose other than that for which it is specifically furnished without prior consent

Technical helpline 0800 333 247

Quick Code: OB08





















© 2012. The copyright of this document is the property of Steel & Tube Holdings Limited and shall not be reproduced, copied, loaned or disposed of directly, or indirectly, nor used for any purpose other than that for which it is specifically furnished without prior consent

Technical helpline 0800 333 247

Quick Code: OB04