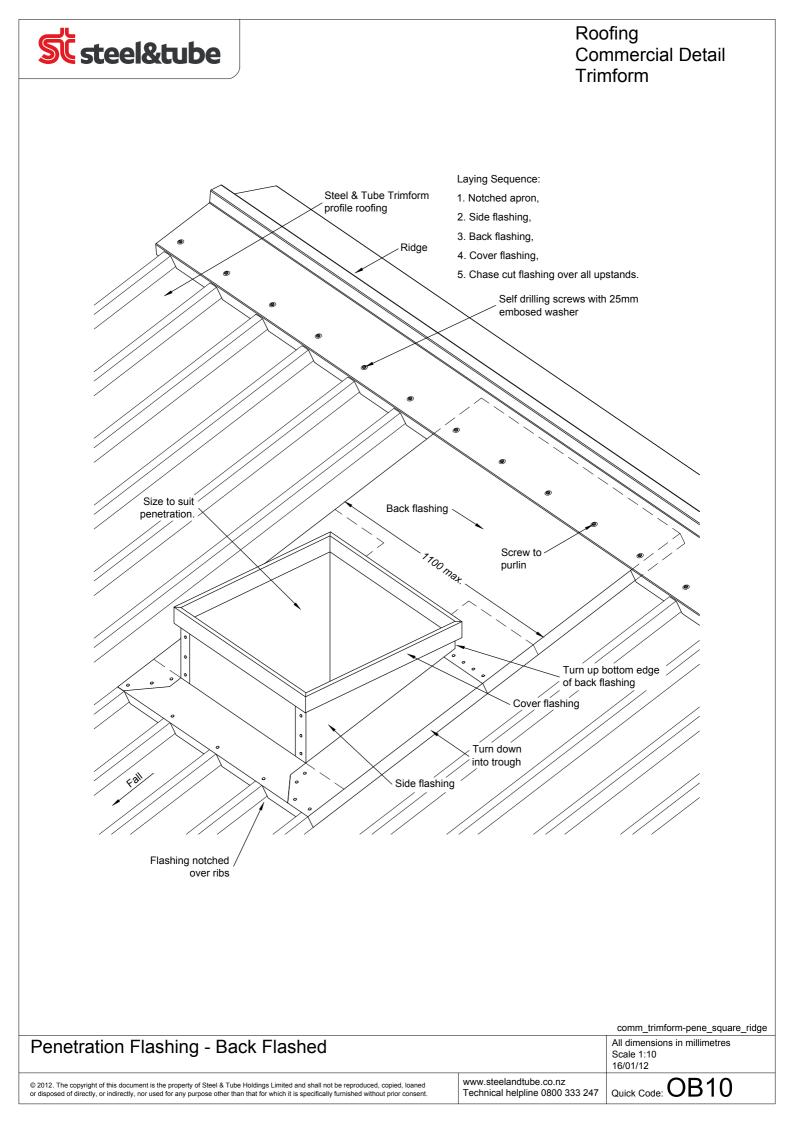

Holdings Limited and shall not be reproduced, copied, loaned or disposed of directly, or indirectly, nor used for any purpose other than that for which it is specifically furnished without prior consent

Technical helpline 0800 333 247

Quick Code: OB02





## Roofing **Commercial Detail** Trimform



Lined Parapet Head Flashing **Cross Section** 

www.steelandtube.co.nz

comm\_trimform-para\_lined\_head\_flash All dimensions in millimetres Scale 1:5 16/01/12

© 2012. The copyright of this document is the property of Steel & Tube Holdings Limited and shall not be reproduced, copied, loaned or disposed of directly, or indirectly, nor used for any purpose other than that for which it is specifically furnished without prior consent

Technical helpline 0800 333 247

Quick Code: OB08





















© 2012. The copyright of this document is the property of Steel & Tube Holdings Limited and shall not be reproduced, copied, loaned or disposed of directly, or indirectly, nor used for any purpose other than that for which it is specifically furnished without prior consent

Technical helpline 0800 333 247

Quick Code: OB04