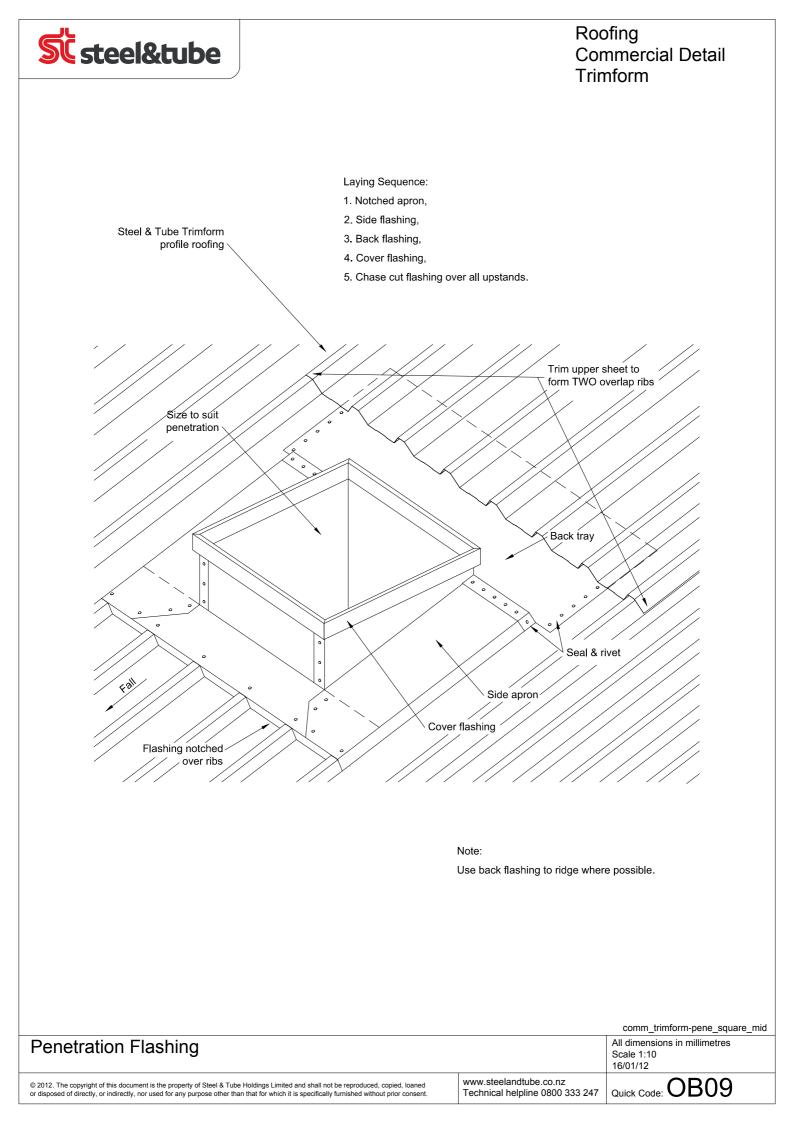

e Holdings Limited and shall not be reproduced, copied, loaned or disposed of directly, or indirectly, nor used for any purpose other than that for which it is specifically furnished without prior consent

Technical helpline 0800 333 247

Quick Code: OB02





## Roofing **Commercial Detail** Trimform



Lined Parapet Head Flashing **Cross Section** 

www.steelandtube.co.nz

comm\_trimform-para\_lined\_head\_flash All dimensions in millimetres Scale 1:5 16/01/12

© 2012. The copyright of this document is the property of Steel & Tube Holdings Limited and shall not be reproduced, copied, loaned or disposed of directly, or indirectly, nor used for any purpose other than that for which it is specifically furnished without prior consent

Technical helpline 0800 333 247

Quick Code: OB08





















© 2012. The copyright of this document is the property of Steel & Tube Holdings Limited and shall not be reproduced, copied, loaned or disposed of directly, or indirectly, nor used for any purpose other than that for which it is specifically furnished without prior consent

Technical helpline 0800 333 247

Quick Code: OB04