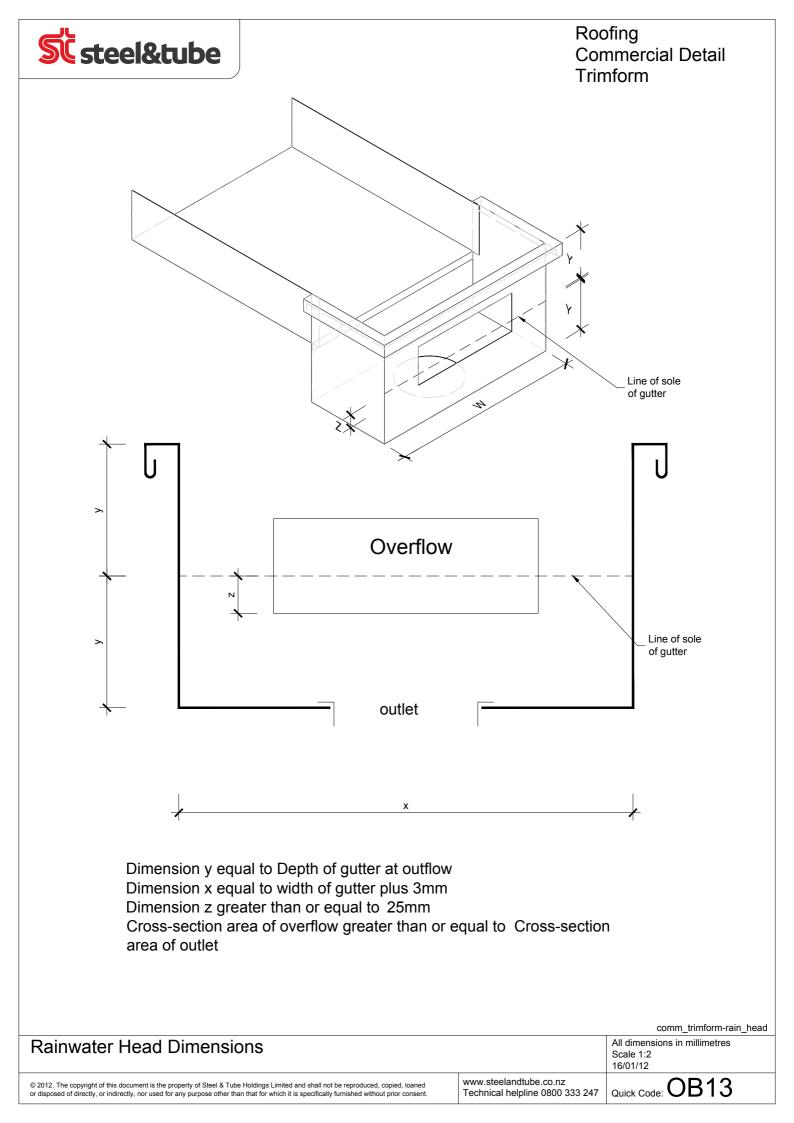

ction** 

www.steelandtube.co.nz

comm\_trimform-para\_lined\_head\_flash All dimensions in millimetres Scale 1:5 16/01/12

© 2012. The copyright of this document is the property of Steel & Tube Holdings Limited and shall not be reproduced, copied, loaned or disposed of directly, or indirectly, nor used for any purpose other than that for which it is specifically furnished without prior consent

Technical helpline 0800 333 247

Quick Code: OB08





















© 2012. The copyright of this document is the property of Steel & Tube Holdings Limited and shall not be reproduced, copied, loaned or disposed of directly, or indirectly, nor used for any purpose other than that for which it is specifically furnished without prior consent

Technical helpline 0800 333 247

Quick Code: OB04