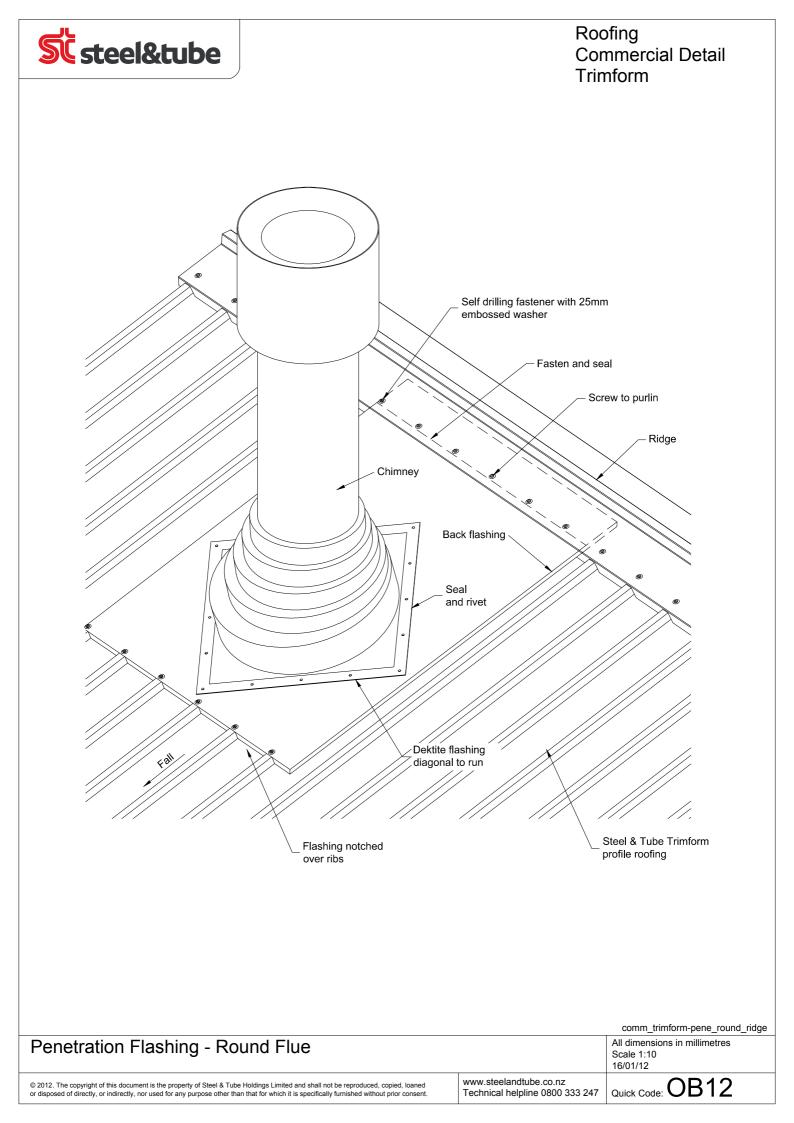

ube Holdings Limited and shall not be reproduced, copied, loaned or disposed of directly, or indirectly, nor used for any purpose other than that for which it is specifically furnished without prior consent

Technical helpline 0800 333 247

Quick Code: OB02





## Roofing **Commercial Detail** Trimform



Lined Parapet Head Flashing **Cross Section** 

www.steelandtube.co.nz

comm\_trimform-para\_lined\_head\_flash All dimensions in millimetres Scale 1:5 16/01/12

© 2012. The copyright of this document is the property of Steel & Tube Holdings Limited and shall not be reproduced, copied, loaned or disposed of directly, or indirectly, nor used for any purpose other than that for which it is specifically furnished without prior consent

Technical helpline 0800 333 247

Quick Code: OB08





















© 2012. The copyright of this document is the property of Steel & Tube Holdings Limited and shall not be reproduced, copied, loaned or disposed of directly, or indirectly, nor used for any purpose other than that for which it is specifically furnished without prior consent

Technical helpline 0800 333 247

Quick Code: OB04