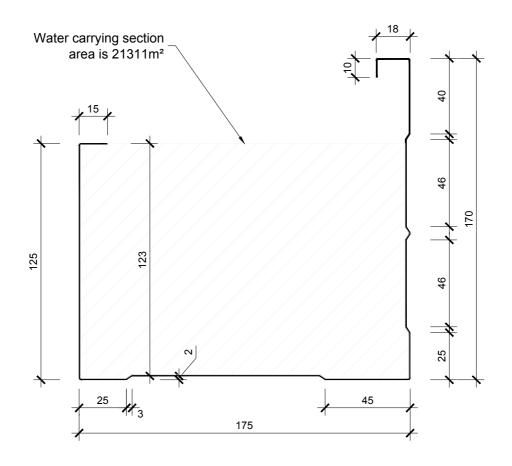

genr\_general-auck\_175\_gutter

| General Detail                          |
|-----------------------------------------|
| Auckland 175mm Gutter - Profile Drawing |

genr\_general-dorm-vall

| Ridges and Valleys            |
|-------------------------------|
| Dormer Valley Junction Detail |