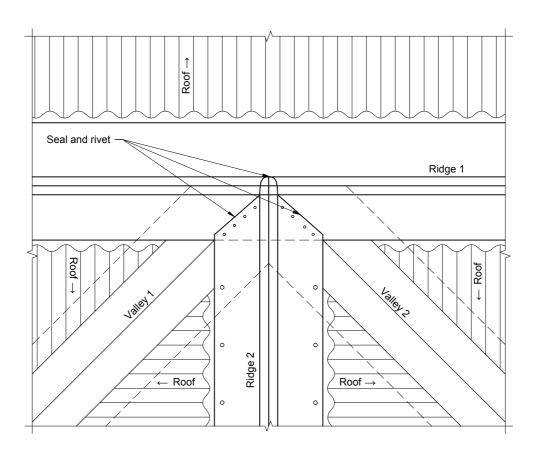

| Barge / Wall Ju | nction Detail |
|-----------------|---------------|
| Isometric       |               |

genr\_general-ridge\_step1

| Ridges | and | Valleys |
|--------|-----|---------|
| Step 1 |     | •       |

genr\_general-ridge\_step2

| Ridges | and | Valleys |
|--------|-----|---------|
| Step 2 |     | _       |