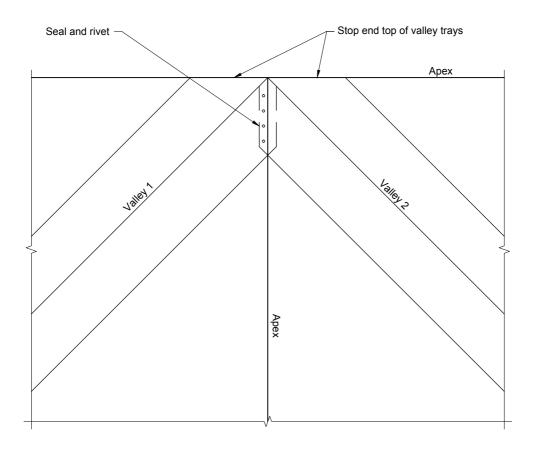

genr\_general-auck\_175\_gutter

| General Detail                          |
|-----------------------------------------|
| Auckland 175mm Gutter - Profile Drawing |

genr\_general-dorm-vall

| Ridges and Valleys            |
|-------------------------------|
| Dormer Valley Junction Detail |