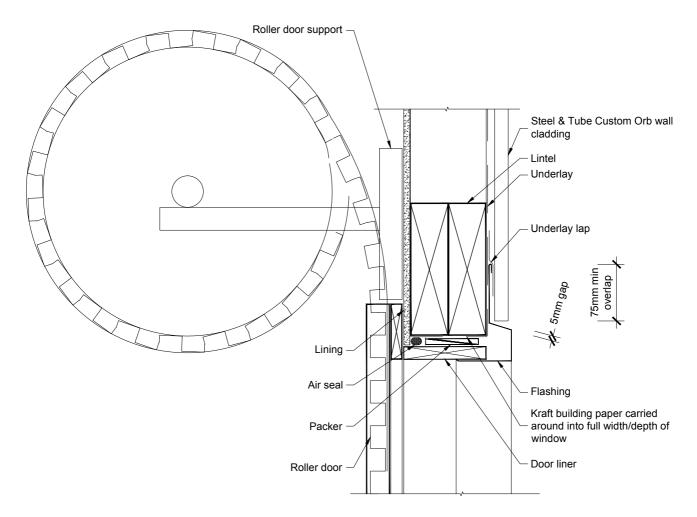

## Head Detail

Jamb Detail

genr\_general-roll\_door

| Roller Door   | <b>Opening Details</b> |
|---------------|------------------------|
| Cross Section |                        |

All dimensions in millimetres Scale 1:5 16/01/12