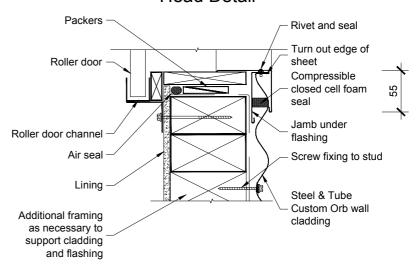

## Head Detail

Jamb Detail

genr\_general-roll\_door

| Roller Door   | <b>Opening Details</b> |
|---------------|------------------------|
| Cross Section |                        |

All dimensions in millimetres Scale 1:5 16/01/12