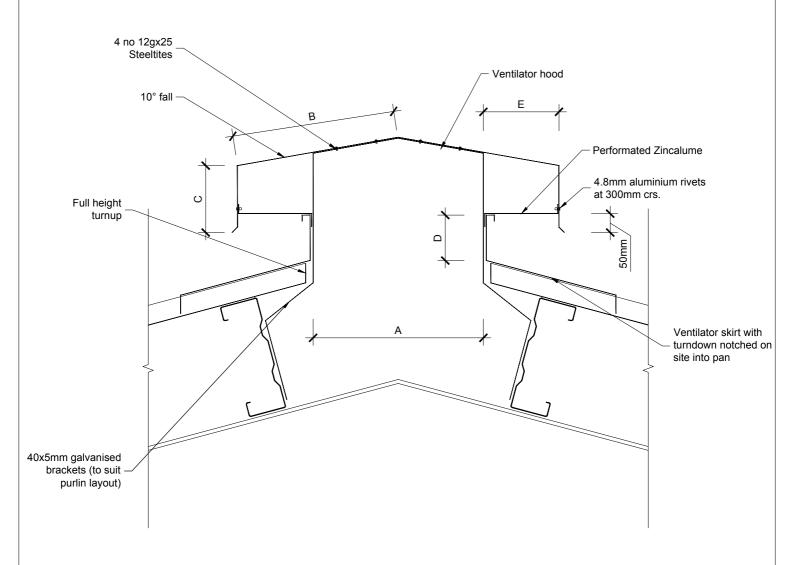

## Roofing General Detail General

| Dimension Options |     |     |     |     |
|-------------------|-----|-----|-----|-----|
| Α                 | В   | С   | D   | Е   |
| 150               | 160 | 60  | 80  | 85  |
| 300               | 310 | 100 | 100 | 150 |
| 450               | 430 | 160 | 120 | 200 |
| 600               | 560 | 250 | 180 | 250 |

genr\_general-vent-ridge

General Detail

All dimensions in millimetres Scale 1:10 16/01/12