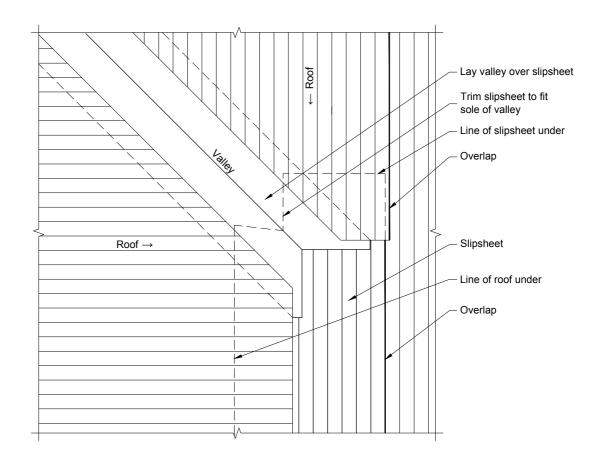

genr\_general-auck\_175\_gutter

| General Detail                          |
|-----------------------------------------|
| Auckland 175mm Gutter - Profile Drawing |

genr\_general-dorm-vall

| Ridges and Valleys            |
|-------------------------------|
| Dormer Valley Junction Detail |