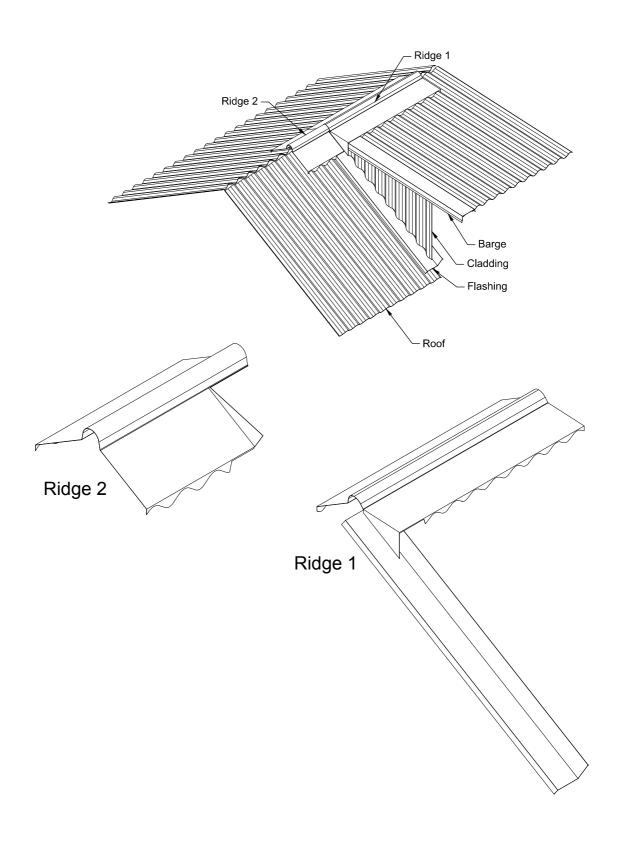

genr\_general-split-pitch

| General Detail                     |  |  |
|------------------------------------|--|--|
| Ridge To Split Multiple Pitch Roof |  |  |