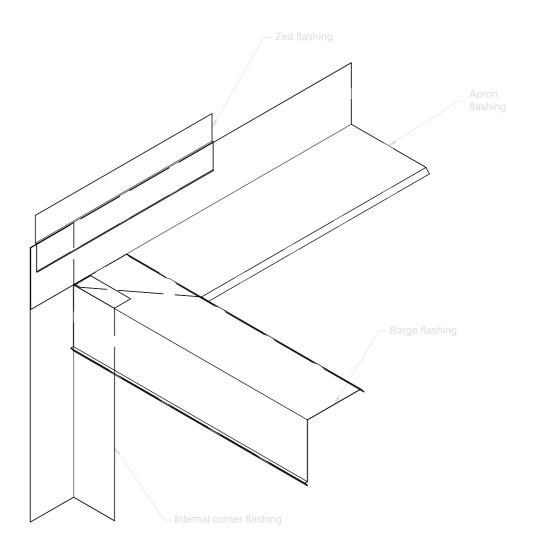

| Barge / Wall Ju | nction Detail |
|-----------------|---------------|
| Isometric       |               |

genr\_general-ridge\_step1

| Ridges | and | Valleys |
|--------|-----|---------|
| Step 1 |     | •       |