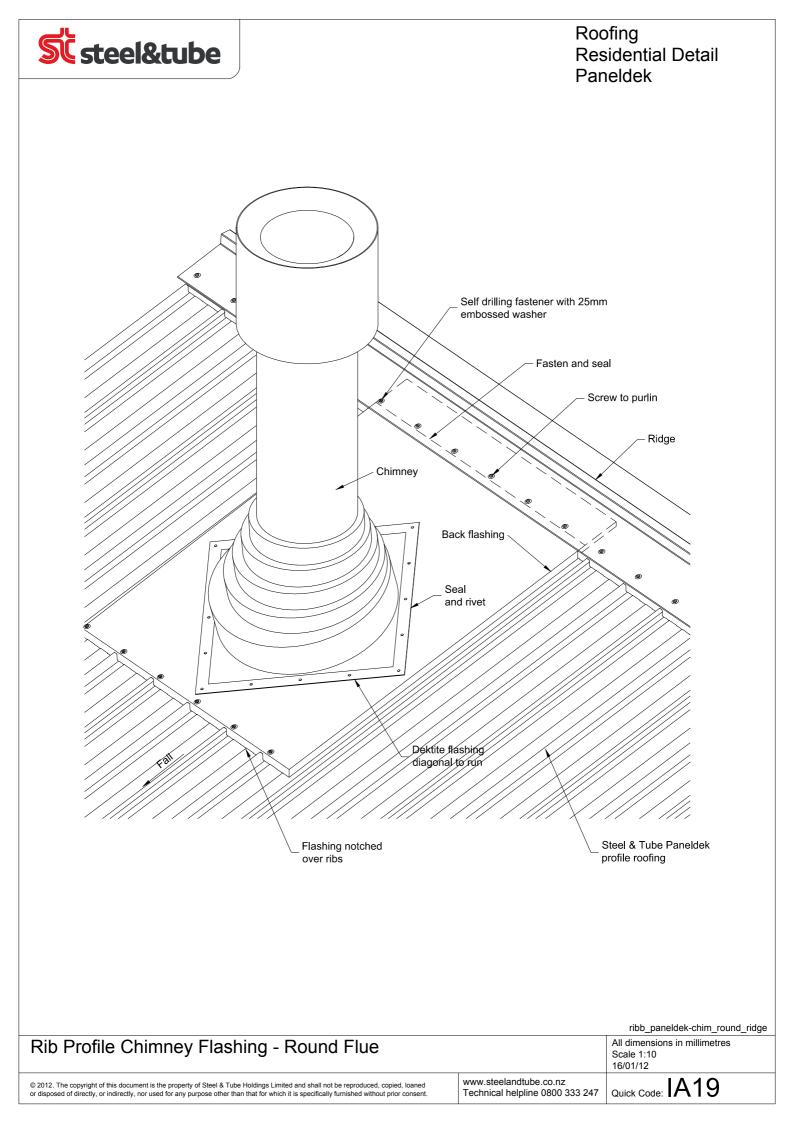

Roofing Residential Detail Paneldek



 

 ribb\_paneldek-barg\_cut

 Rib Profile Barge Eaves Detail

 Plan View
 All dimensions in millimetres

 © 2012. The copyright of this document is the property of Steel & Tube Holdings Limited and shall not be reproduced, copied, loaned or disposed of directly, or indirectly, nor used for any purpose other than that for which it is specifically furnished without prior consent.
 Www.steelandtube.co.nz Technical helpline 0800 333 247
 Quick Code: IA24

























|                                                                                                                                                                                                                                                                                       |                                                           | ribb_paneldek-gutt_sect_aa                             |
|---------------------------------------------------------------------------------------------------------------------------------------------------------------------------------------------------------------------------------------------------------------------------------------|-----------------------------------------------------------|--------------------------------------------------