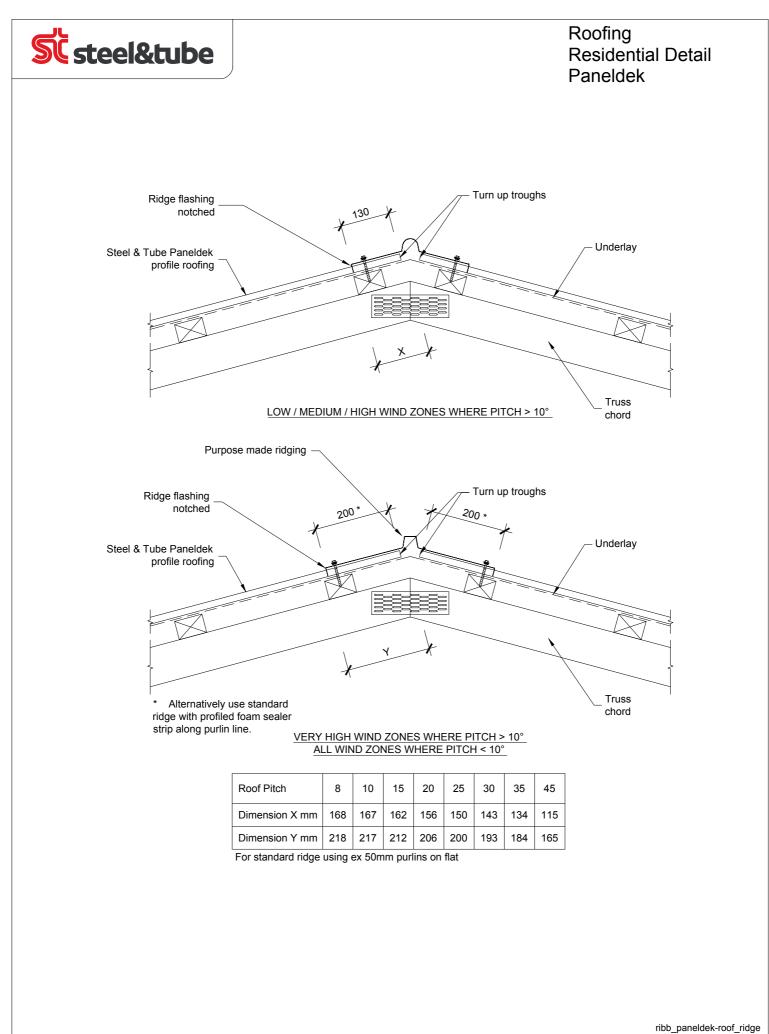

er<br>Section AA                                                                                                                                                                                                                                                           |                                                           | All dimensions in millimetres<br>Scale 1:5<br>16/01/12 |
| © 2012. The copyright of this document is the property of Steel & Tube Holdings Limited and shall not be reproduced, copied, loaned<br>or disposed of directly, or indirectly, nor used for any purpose other than that for which it is specifically furnished without prior consent. | www.steelandtube.co.nz<br>Technical helpline 0800 333 247 | Quick Code: IA05                                       |

















| Rib Profile Ridge Apex<br>Cross Section                                                                                                                                                                                                                                               |                                                           | All dimensions in millimetres<br>Scale 1:10<br>16/01/12 |
|---------------------------------------------------------------------------------------------------------------------------------------------------------------------------------------------------------------------------------------------------------------------------------------|-----------------------------------------------------------|---------------------------------------------------------