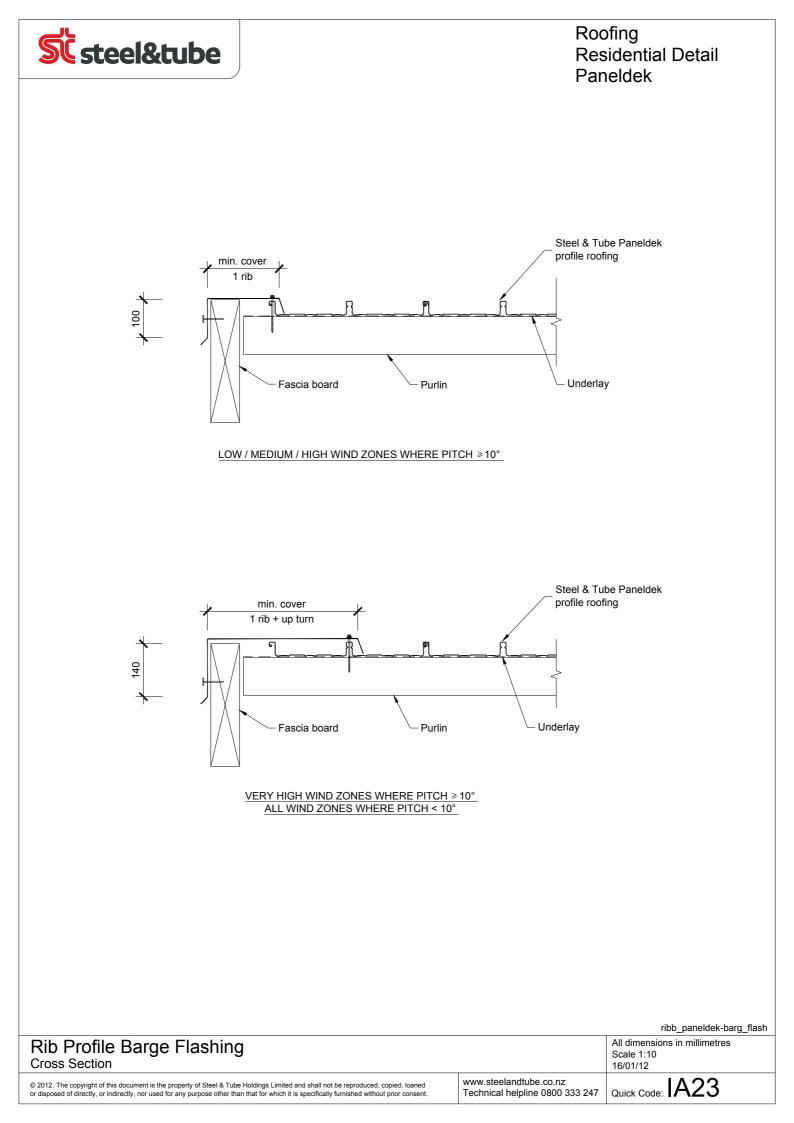

Roofing Residential Detail Paneldek



 

 ribb\_paneldek-barg\_cut

 Rib Profile Barge Eaves Detail

 Plan View
 All dimensions in millimetres

 © 2012. The copyright of this document is the property of Steel & Tube Holdings Limited and shall not be reproduced, copied, loaned or disposed of directly, or indirectly, nor used for any purpose other than that for which it is specifically furnished without prior consent.
 Www.steelandtube.co.nz Technical helpline 0800 333 247
 Quick Code: IA24

























|                                                                                                                                                                                                                                                                                       |                                                           | ribb_paneldek-gutt_sect_aa                             |
|---------------------------------------------------------------------------------------------------------------------------------------------------------------------------------------------------------------------------------------------------------------------------------------|-----------------------------------------------------------|------------------------------------