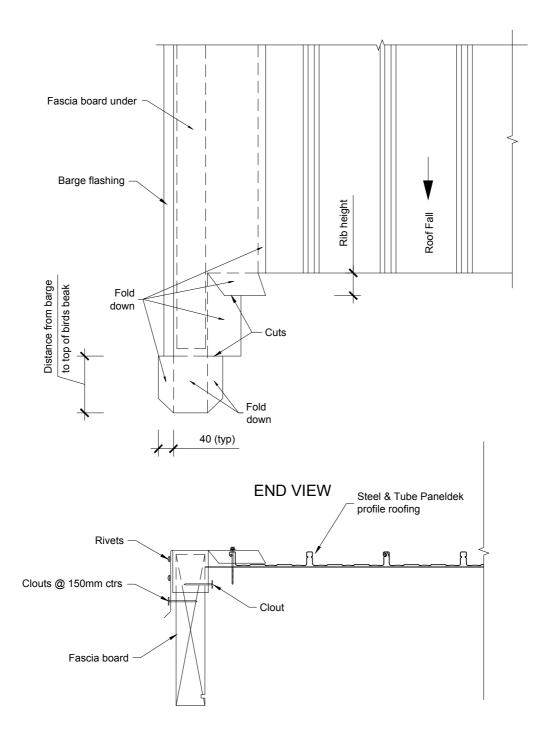

Roofing Residential Detail Paneldek

 ribb\_paneldek-barg\_cut

 Rib Profile Barge Eaves Detail

 Plan View
 All dimensions in millimetres

 © 2012. The copyright of this document is the property of Steel & Tube Holdings Limited and shall not be reproduced, copied, loaned or disposed of directly, or indirectly, nor used for any purpose other than that for which it is specifically furnished without prior consent.
 Www.steelandtube.co.nz Technical helpline 0800 333 247
 Quick Code: IA24