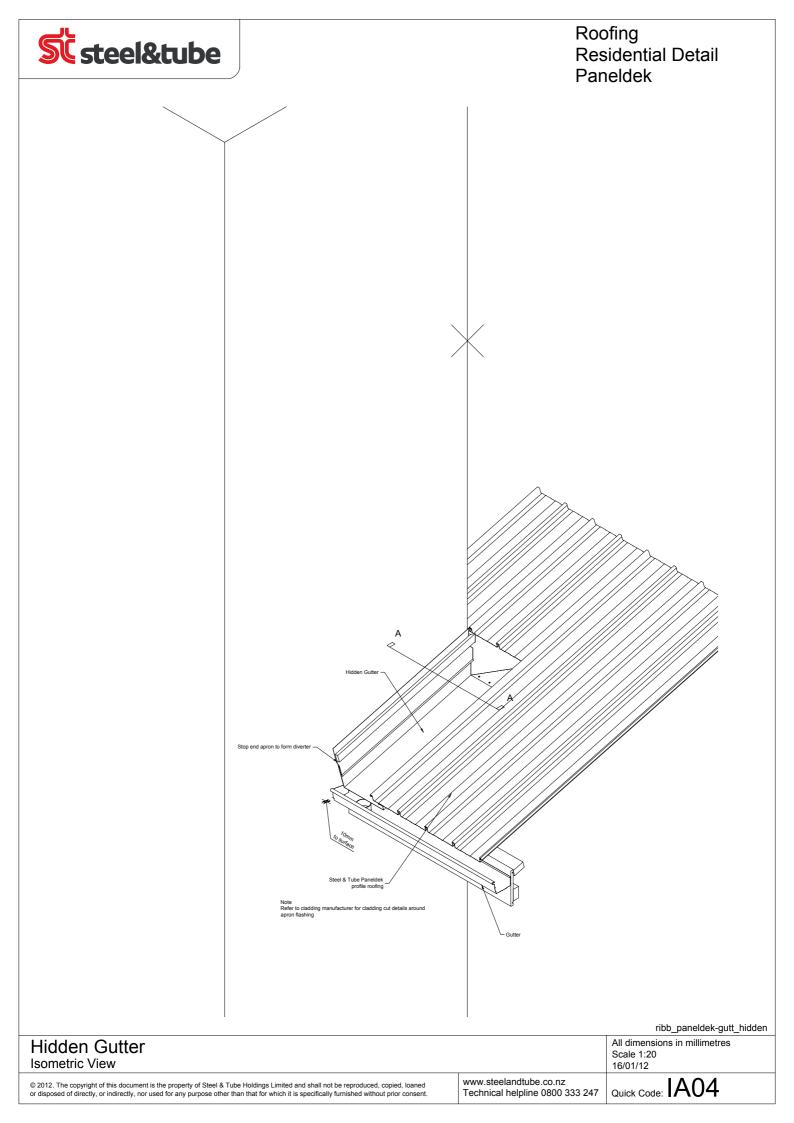

Roofing Residential Detail Paneldek



 

 ribb\_paneldek-barg\_cut

 Rib Profile Barge Eaves Detail

 Plan View
 All dimensions in millimetres

 © 2012. The copyright of this document is the property of Steel & Tube Holdings Limited and shall not be reproduced, copied, loaned or disposed of directly, or indirectly, nor used for any purpose other than that for which it is specifically furnished without prior consent.
 Www.steelandtube.co.nz Technical helpline 0800 333 247
 Quick Code: IA24

























|                                                                                                                                                                                                                                                                                       |                                                           | ribb_paneldek-gutt_sect_aa                             |
|---------------------------------------------------------------------------------------------------------------------------------------------------------------------------------------------------------------------------------------------------------------------------------------|-----------------------------------------------------------|--------------------------------------------------------