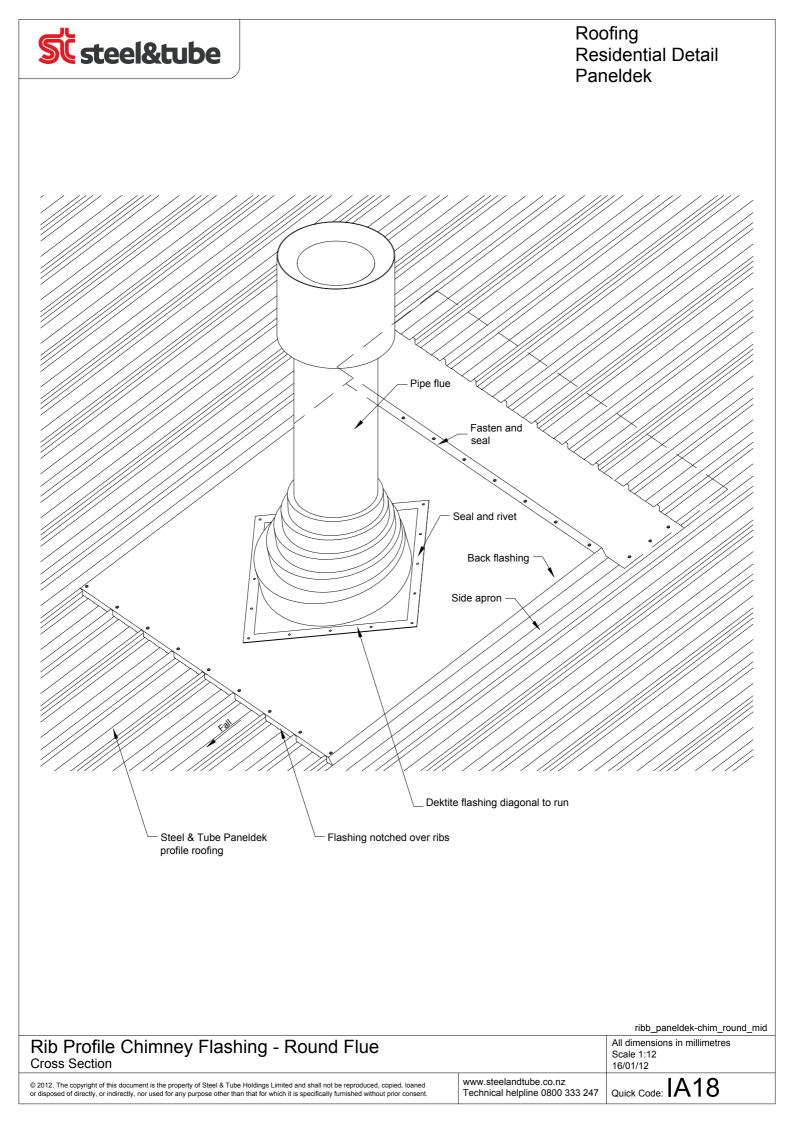

Roofing Residential Detail Paneldek



 

 ribb\_paneldek-barg\_cut

 Rib Profile Barge Eaves Detail

 Plan View
 All dimensions in millimetres

 © 2012. The copyright of this document is the property of Steel & Tube Holdings Limited and shall not be reproduced, copied, loaned or disposed of directly, or indirectly, nor used for any purpose other than that for which it is specifically furnished without prior consent.
 Www.steelandtube.co.nz Technical helpline 0800 333 247
 Quick Code: IA24

























|                                                                                                                                                                                                                                                                                       |                                                           | ribb_paneldek-gutt_sect_aa                             |
|---------------------------------------------------------------------------------------------------------------------------------------------------------------------------------------------------------------------------------------------------------------------------------------|-----------------------------------------------------------|------------------------------------------------