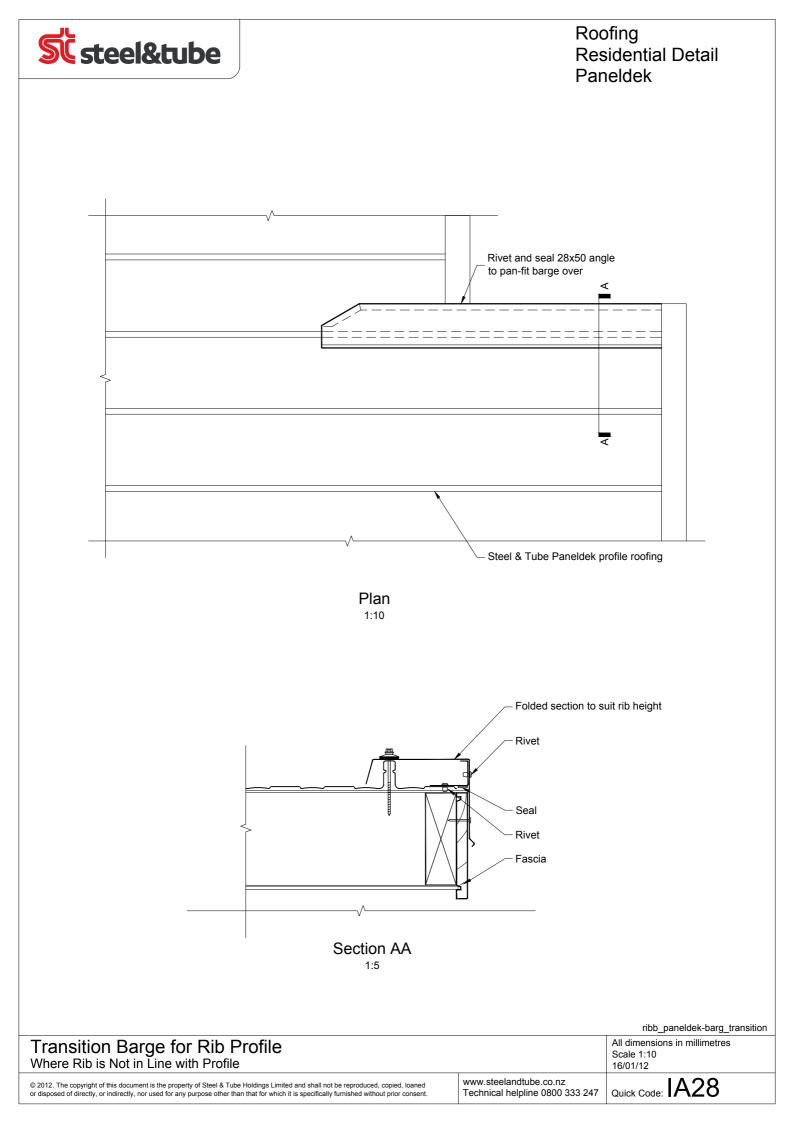

Roofing Residential Detail Paneldek

 ribb\_paneldek-barg\_cut

 Rib Profile Barge Eaves Detail

 Plan View
 All dimensions in millimetres

 © 2012. The copyright of this document is the property of Steel & Tube Holdings Limited and shall not be reproduced, copied, loaned or disposed of directly, or indirectly, nor used for any purpose other than that for which it is specifically furnished without prior consent.
 Www.steelandtube.co.nz Technical helpline 0800 333 247
 Quick Code: IA24