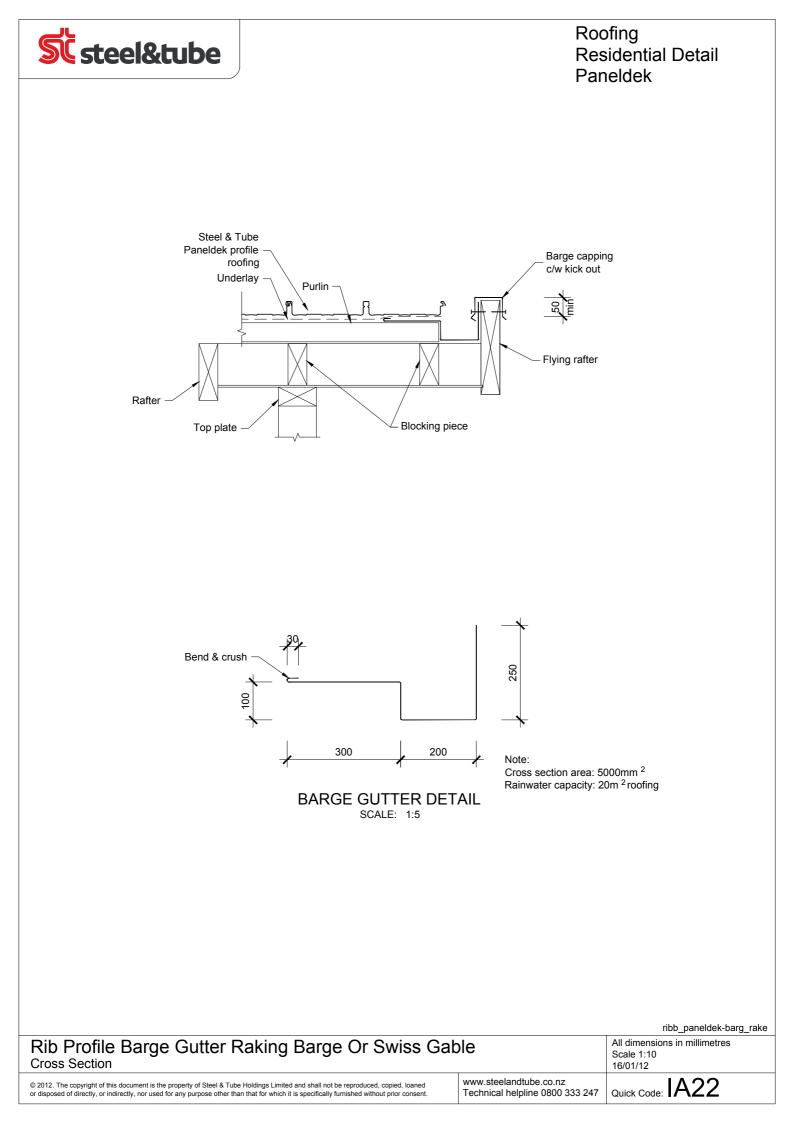

Roofing Residential Detail Paneldek



 

 ribb\_paneldek-barg\_cut

 Rib Profile Barge Eaves Detail

 Plan View
 All dimensions in millimetres

 © 2012. The copyright of this document is the property of Steel & Tube Holdings Limited and shall not be reproduced, copied, loaned or disposed of directly, or indirectly, nor used for any purpose other than that for which it is specifically furnished without prior consent.
 Www.steelandtube.co.nz Technical helpline 0800 333 247
 Quick Code: IA24

























|                                                                                                                                                                                                                                                                                       |                                                           | ribb_paneldek-gutt_sect_aa                             |
|---------------------------------------------------------------------------------------------------------------------------------------------------------------------------------------------------------------------------------------------------------------------------------------|-----------------------------------------------------------|--------------------------------------