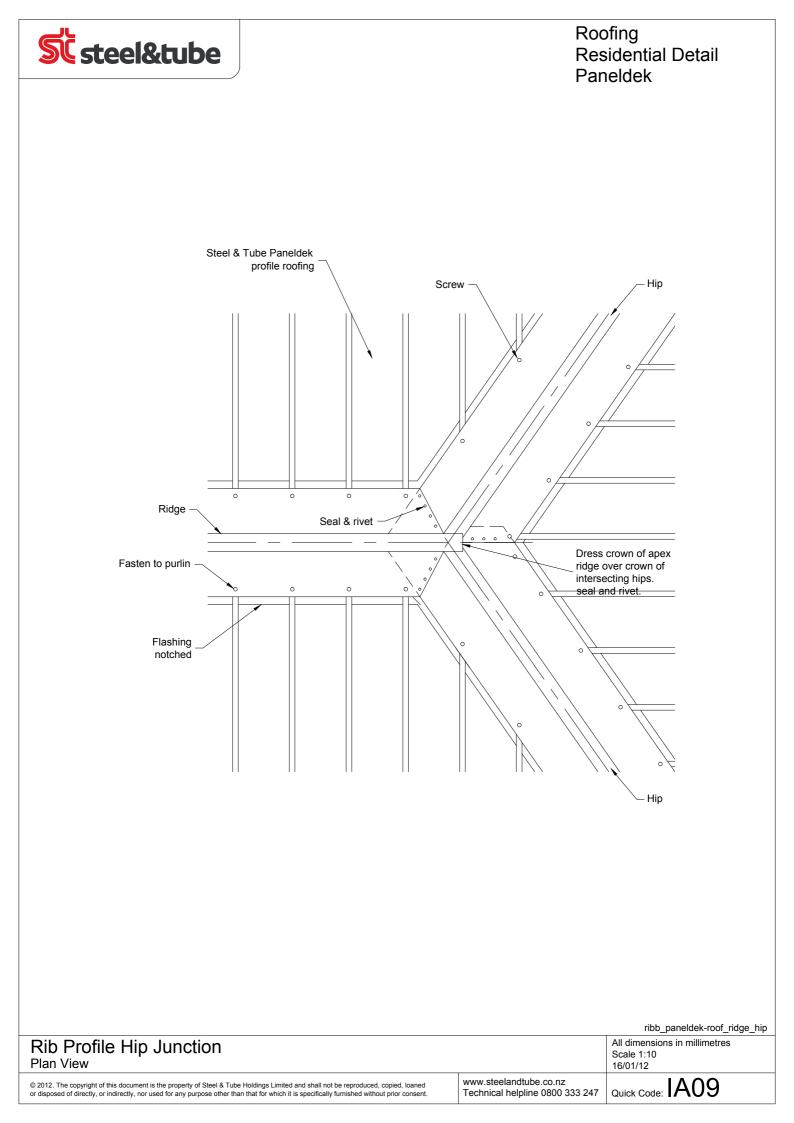

tter<br>Section AA                                                                                                                                                                                                                                                           |                                                           | All dimensions in millimetres<br>Scale 1:5<br>16/01/12 |
| © 2012. The copyright of this document is the property of Steel & Tube Holdings Limited and shall not be reproduced, copied, loaned<br>or disposed of directly, or indirectly, nor used for any purpose other than that for which it is specifically furnished without prior consent. | www.steelandtube.co.nz<br>Technical helpline 0800 333 247 | Quick Code: IA05                                       |

















| Rib Profile Ridge Apex<br>Cross Section                                                                                                                                                                                                                                               |                                                           | All dimensions in millimetres<br>Scale 1:10<br>16/01/12 |
|---------------------------------------------------------------------------------------------------------------------------------------------------------------------------------------------------------------------------------------------------------------------------------------|-----------------------------------------------------------|-------------------------------------------------------