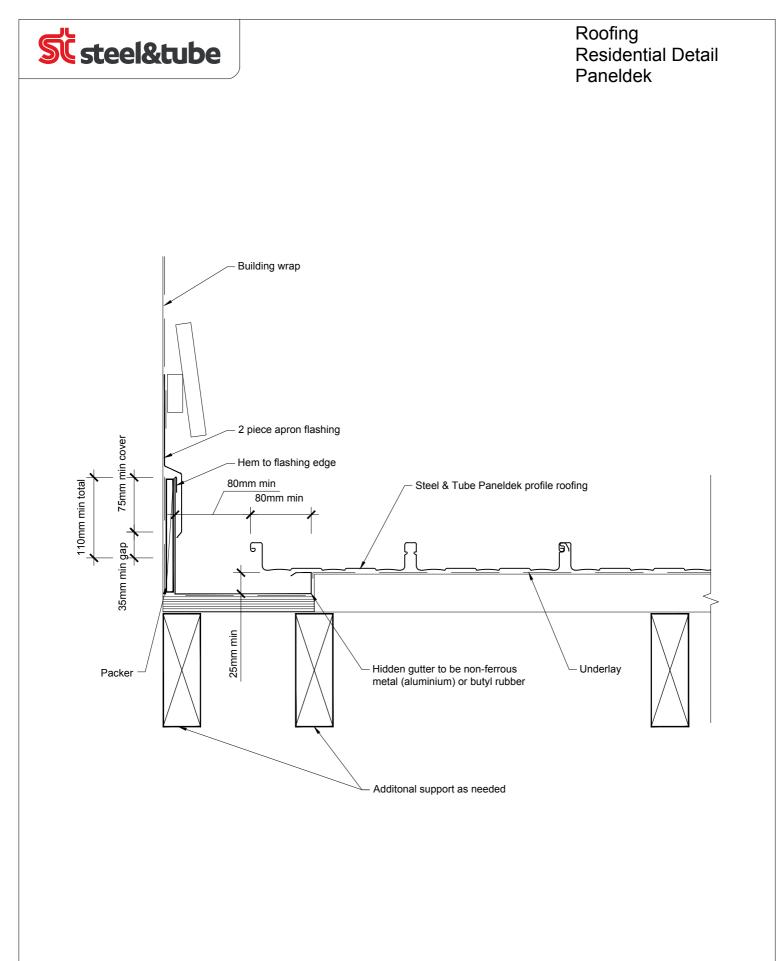

Roofing Residential Detail Paneldek



 

 ribb\_paneldek-barg\_cut

 Rib Profile Barge Eaves Detail

 Plan View
 All dimensions in millimetres

 © 2012. The copyright of this document is the property of Steel & Tube Holdings Limited and shall not be reproduced, copied, loaned or disposed of directly, or indirectly, nor used for any purpose other than that for which it is specifically furnished without prior consent.
 Www.steelandtube.co.nz Technical helpline 0800 333 247
 Quick Code: IA24

























|                                                                                                                                                                                                                                                                                       |                                                           | ribb_paneldek-gutt_sect_aa                             |
|---------------------------------------------------------------------------------------------------------------------------------------------------------------------------------------------------------------------------------------------------------------------------------------|-----------------------------------------------------------|--------------------------------------------------------|