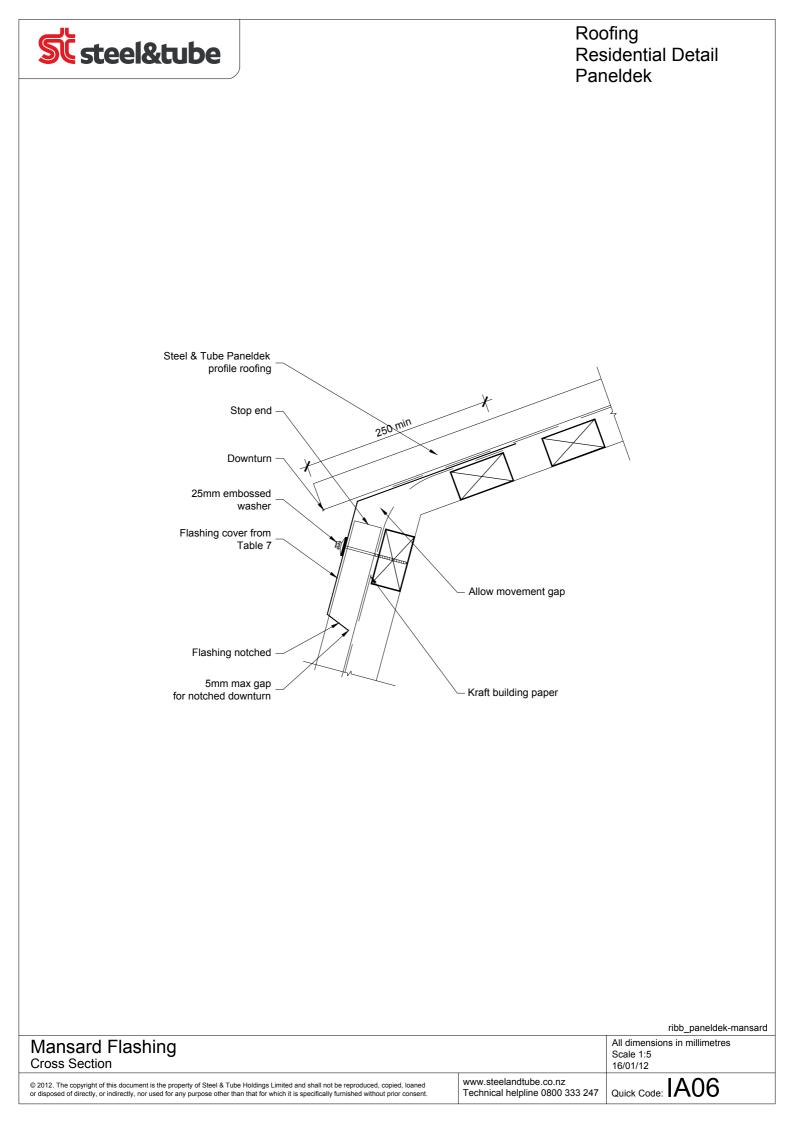

Hidden Gutter<br>Section AA                                                                                                                                                                                                                                                           |                                                           | All dimensions in millimetres<br>Scale 1:5<br>16/01/12 |
| © 2012. The copyright of this document is the property of Steel & Tube Holdings Limited and shall not be reproduced, copied, loaned<br>or disposed of directly, or indirectly, nor used for any purpose other than that for which it is specifically furnished without prior consent. | www.steelandtube.co.nz<br>Technical helpline 0800 333 247 | Quick Code: IA05                                       |

















| Rib Profile Ridge Apex<br>Cross Section                                                                                                                                                                                                                                               |                                                           | All dimensions in millimetres<br>Scale 1:10<br>16/01/12 |
|---------------------------------------------------------------------------------------------------------------------------------------------------------------------------------------------------------------------------------------------------------------------------------------|-----------------------------------------------------------|---------------------------------------------