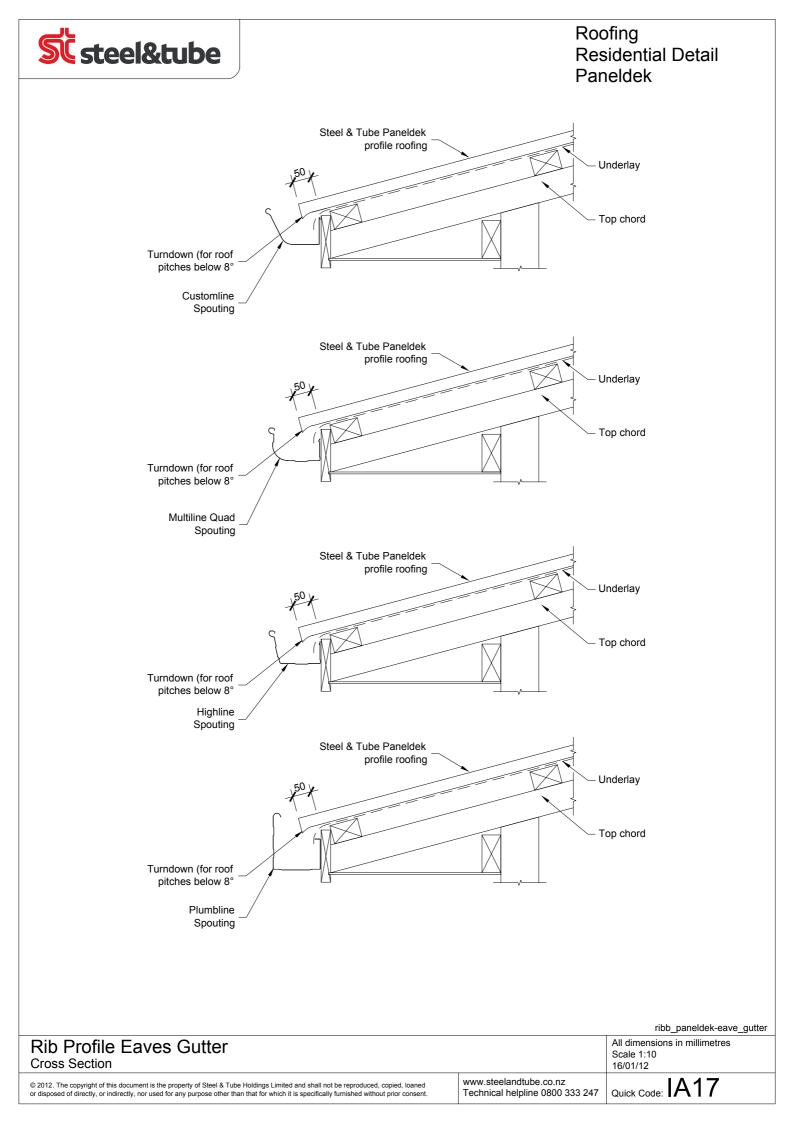

Roofing Residential Detail Paneldek



 

 ribb\_paneldek-barg\_cut

 Rib Profile Barge Eaves Detail

 Plan View
 All dimensions in millimetres

 © 2012. The copyright of this document is the property of Steel & Tube Holdings Limited and shall not be reproduced, copied, loaned or disposed of directly, or indirectly, nor used for any purpose other than that for which it is specifically furnished without prior consent.
 Www.steelandtube.co.nz Technical helpline 0800 333 247
 Quick Code: IA24

























|                                                                                                                                                                                                                                                                                       |                                                           | ribb_paneldek-gutt_sect_aa                             |
|---------------------------------------------------------------------------------------------------------------------------------------------------------------------------------------------------------------------------------------------------------------------------------------|-----------------------------------------------------------|----------------------------------------------------