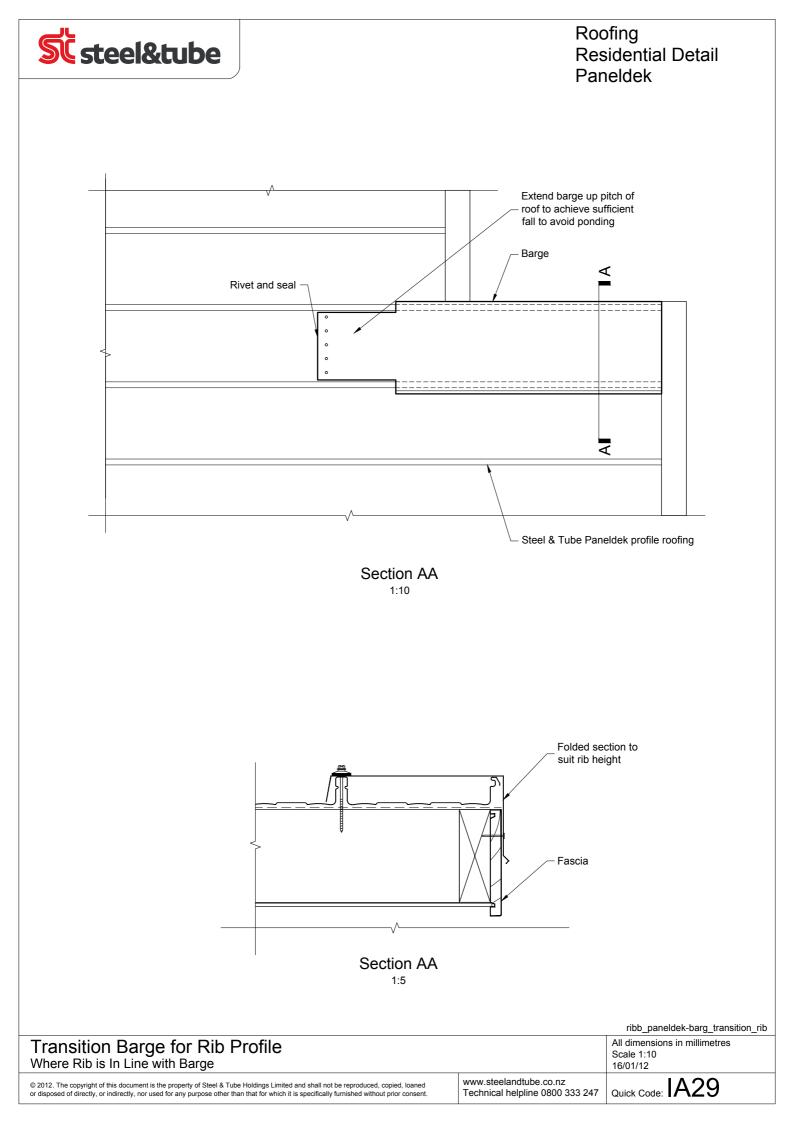

Roofing Residential Detail Paneldek

 ribb\_paneldek-barg\_cut

 Rib Profile Barge Eaves Detail

 Plan View
 All dimensions in millimetres

 © 2012. The copyright of this document is the property of Steel & Tube Holdings Limited and shall not be reproduced, copied, loaned or disposed of directly, or indirectly, nor used for any purpose other than that for which it is specifically furnished without prior consent.
 Www.steelandtube.co.nz Technical helpline 0800 333 247
 Quick Code: IA24