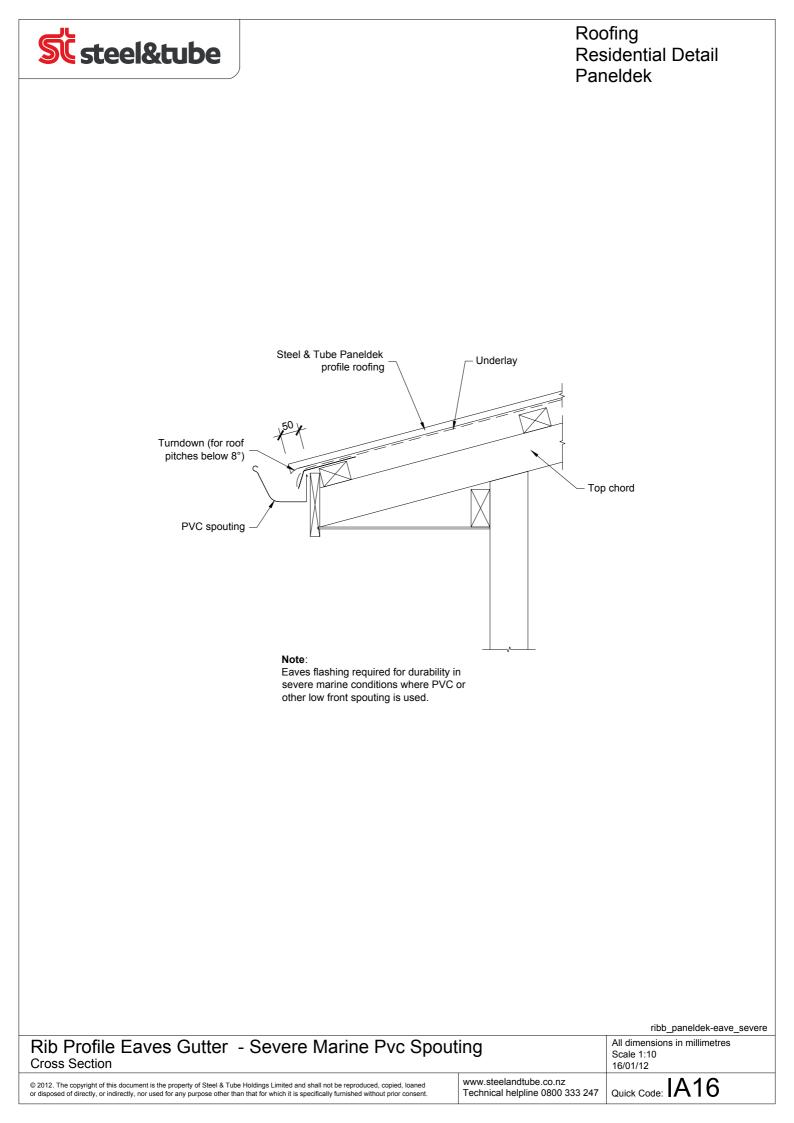

Roofing Residential Detail Paneldek



 

 ribb\_paneldek-barg\_cut

 Rib Profile Barge Eaves Detail

 Plan View
 All dimensions in millimetres

 © 2012. The copyright of this document is the property of Steel & Tube Holdings Limited and shall not be reproduced, copied, loaned or disposed of directly, or indirectly, nor used for any purpose other than that for which it is specifically furnished without prior consent.
 Www.steelandtube.co.nz Technical helpline 0800 333 247
 Quick Code: IA24

























|                                                                                                                                                                                                                                                                                       |                                                           | ribb_paneldek-gutt_sect_aa                             |
|---------------------------------------------------------------------------------------------------------------------------------------------------------------------------------------------------------------------------------------------------------------------------------------|-----------------------------------------------------------|------------------------------------------------------