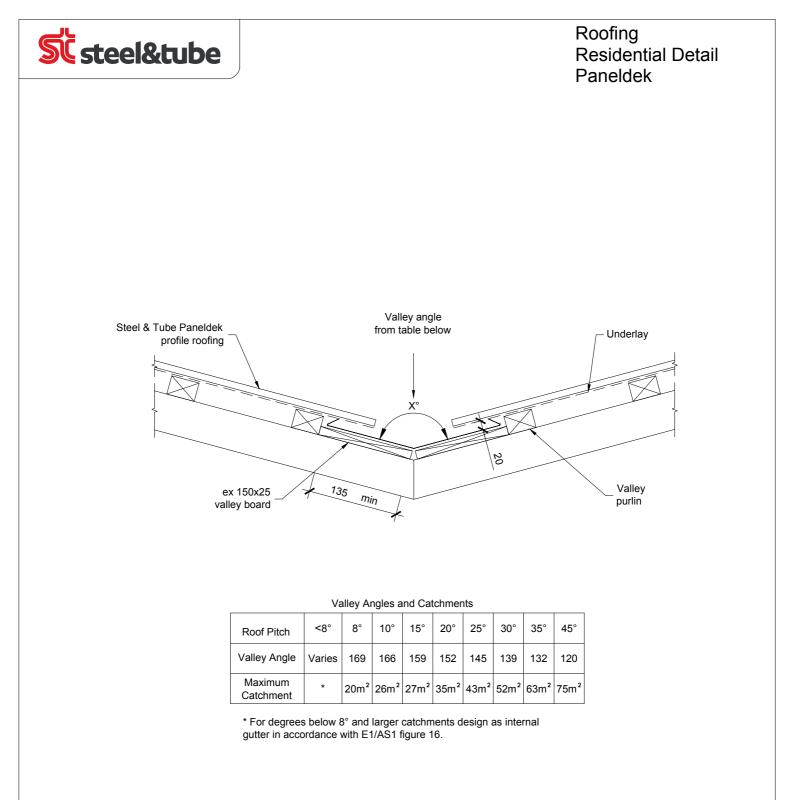

|                                                                                                                                                                                                                                                                                       |                                                           | ribb_paneldek-valle                                     |
|---------------------------------------------------------------------------------------------------------------------------------------------------------------------------------------------------------------------------------------------------------------------------------------|-----------------------------------------------------------|---------------------------------------------------------|
| Rib Profile Valley<br>Cross Section                                                                                                                                                                                                                                                   |                                                           | All dimensions in millimetres<br>Scale 1:10<br>16/01/12 |
| © 2012. The copyright of this document is the property of Steel & Tube Holdings Limited and shall not be reproduced, copied, loaned<br>or disposed of directly, or indirectly, nor used for any purpose other than that for which it is specifically furnished without prior consent. | www.steelandtube.co.nz<br>Technical helpline 0800 333 247 | Quick Code: 1A07                                        |