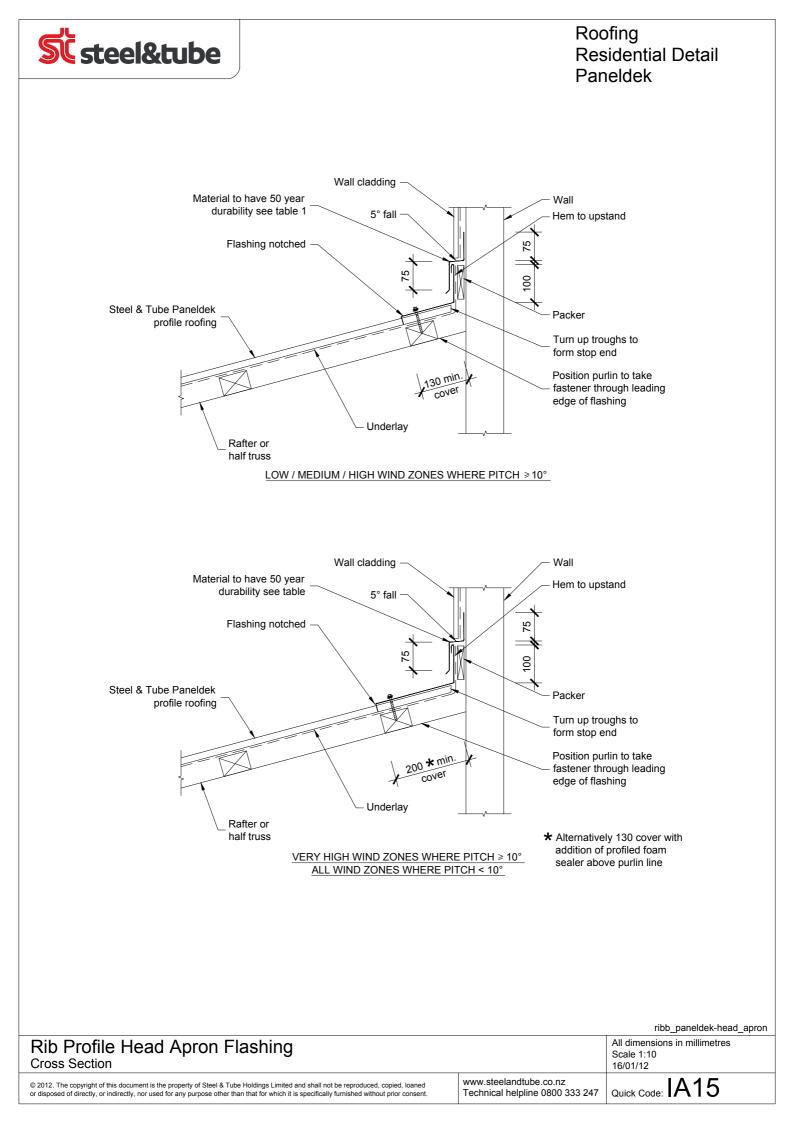

| Hidden Gutter<br>Section AA                                                                                                                                                                                                                                                           |                                                           | All dimensions in millimetres<br>Scale 1:5<br>16/01/12 |
| © 2012. The copyright of this document is the property of Steel & Tube Holdings Limited and shall not be reproduced, copied, loaned<br>or disposed of directly, or indirectly, nor used for any purpose other than that for which it is specifically furnished without prior consent. | www.steelandtube.co.nz<br>Technical helpline 0800 333 247 | Quick Code: IA05                                       |

















| Rib Profile Ridge Apex<br>Cross Section                                                                                                                                                                                                                                               |                                                           | All dimensions in millimetres<br>Scale 1:10<br>16/01/12 |
|---------------------------------------------------------------------------------------------------------------------------------------------------------------------------------------------------------------------------------------------------------------------------------------|-----------------------------------------------------------|-------------------------------------------