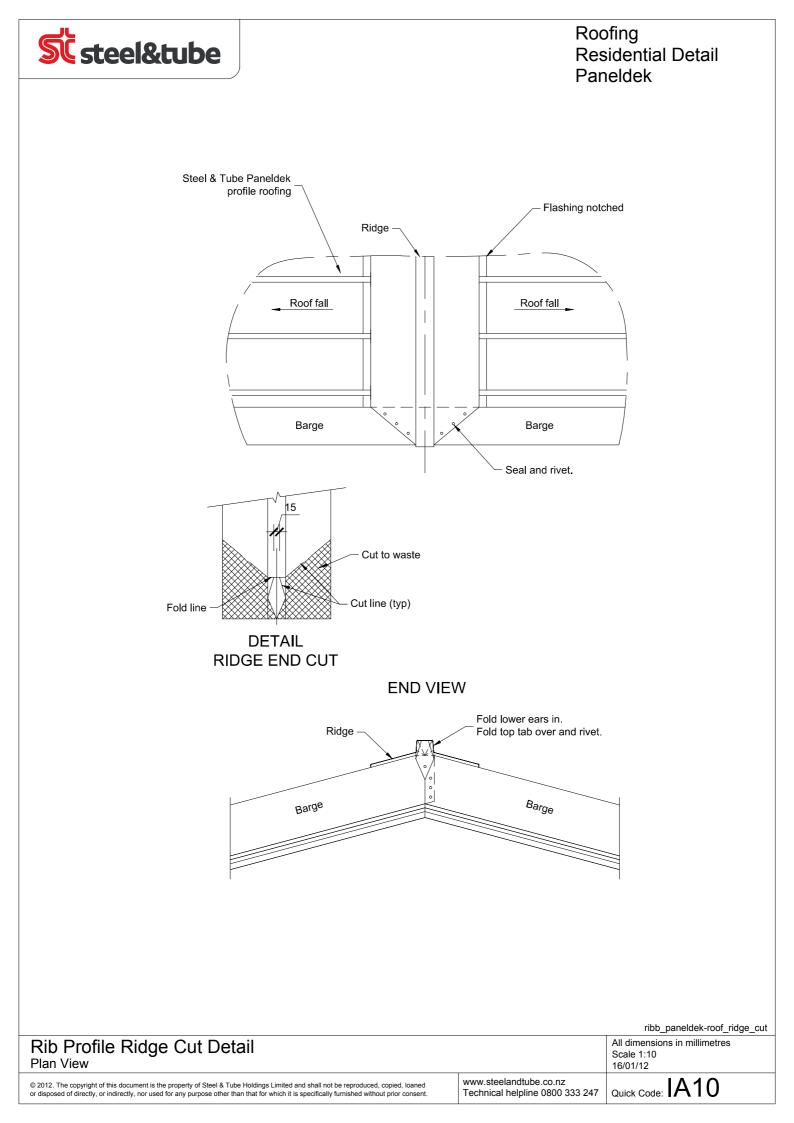

Roofing Residential Detail Paneldek

 ribb\_paneldek-barg\_cut

 Rib Profile Barge Eaves Detail

 Plan View
 All dimensions in millimetres

 © 2012. The copyright of this document is the property of Steel & Tube Holdings Limited and shall not be reproduced, copied, loaned or disposed of directly, or indirectly, nor used for any purpose other than that for which it is specifically furnished without prior consent.
 Www.steelandtube.co.nz Technical helpline 0800 333 247
 Quick Code: IA24