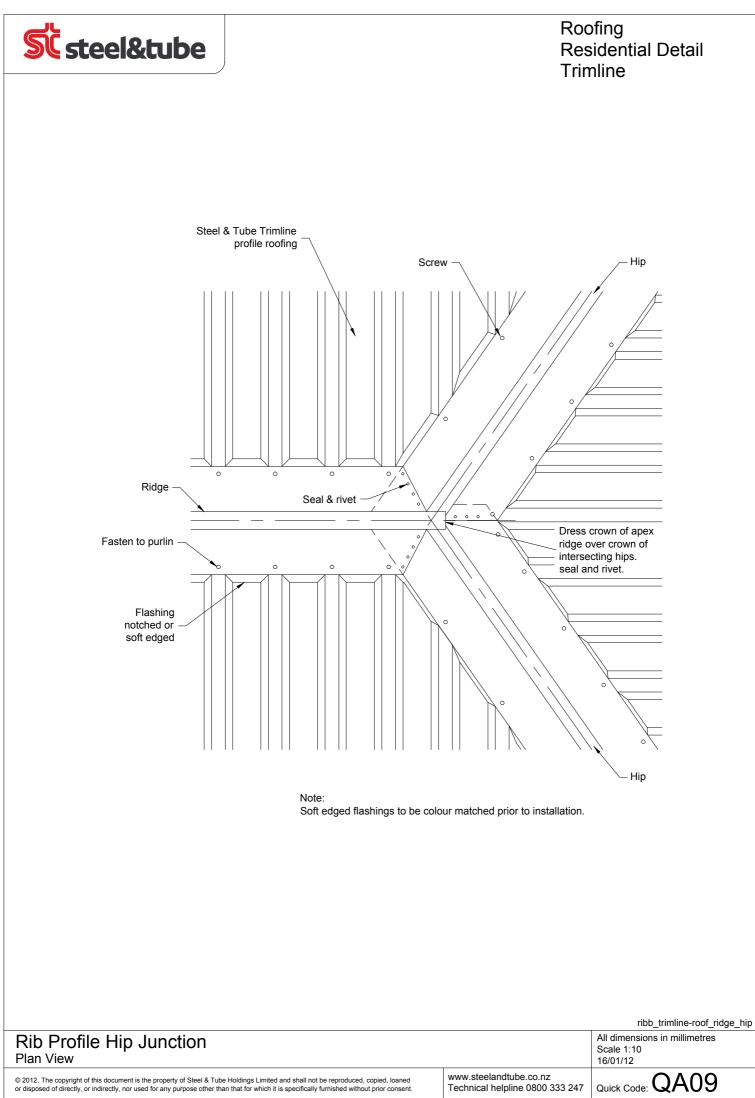

Technical helpline 0800 333 247

**Rib Profile Ridge Apex Cross Section** 

© 2012. The copyright of this document is the property of Steel & Tube Holdings Limited and shall not be reproduced, copied, loaned or disposed of directly, or indirectly, nor used for any purpose other than that for which it is specifically furnished without prior consent

www.steelandtube.co.nz Technical helpline 0800 333 247 ribb\_trimline-roof\_ridge

All dimensions in millimetres

Quick Code: QA11

Scale 1:10

16/01/12