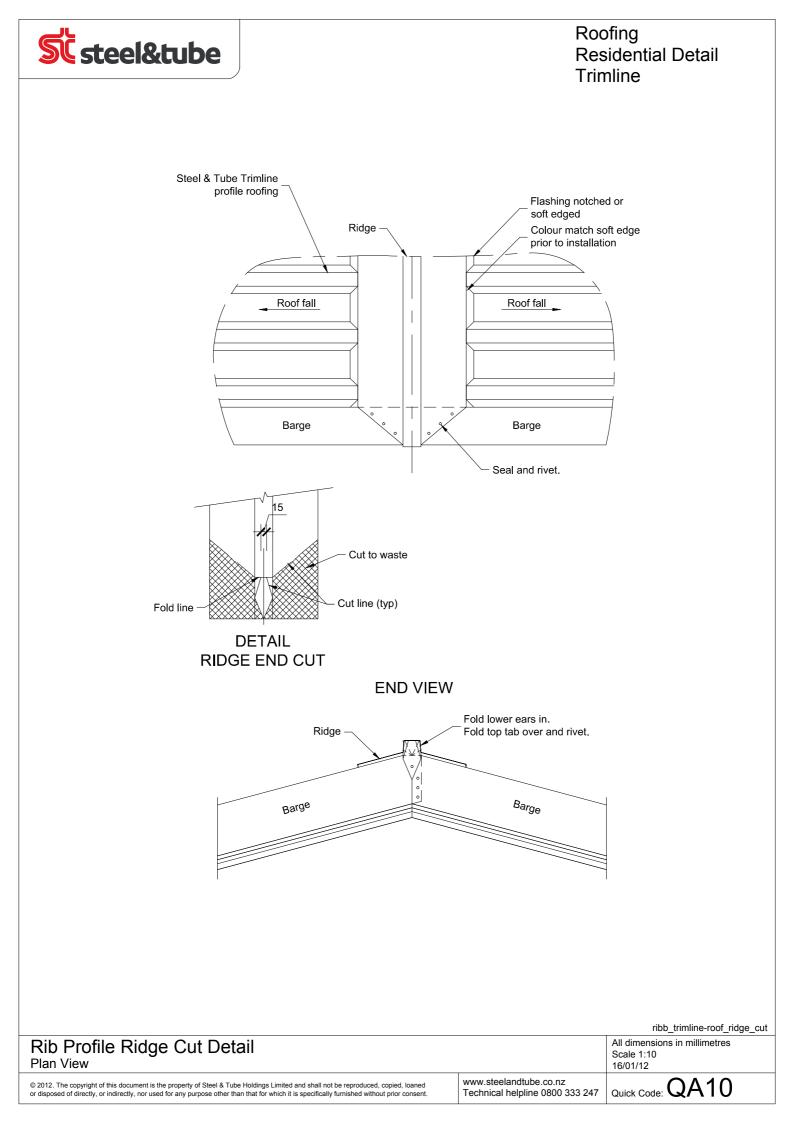

www.steelandtube.co.nz Technical helpline 0800 333 247 ribb\_trimline-roof\_ridge

All dimensions in millimetres

Quick Code: QA11

Scale 1:10

16/01/12

## Roofing Residential Detail Trimline