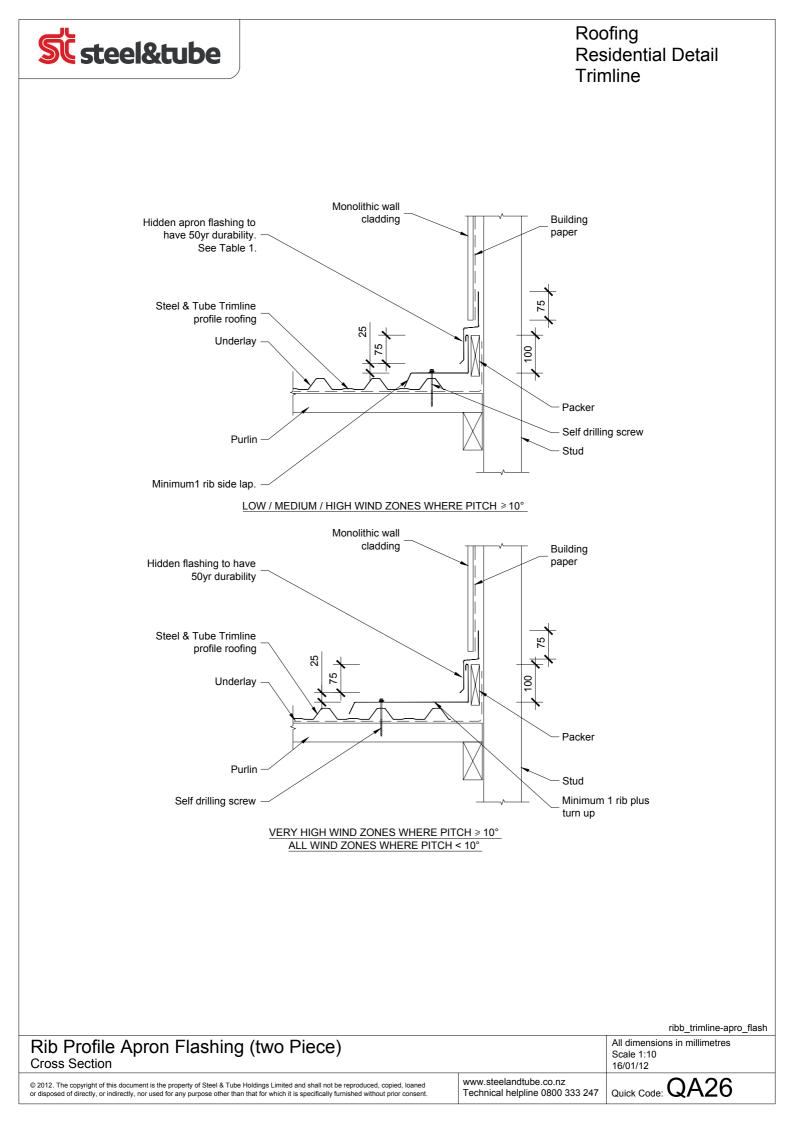

Roofing Residential Detail Trimline



 ribb\_trimline-barg\_cut

 Rib Profile Barge Eaves Detail

 Plan View
 All dimensions in millimetres

 © 2012. The copyright of this document is the property of Steel & Tube Holdings Limited and shall not be reproduced, copied, loaned or disposed of directly, or indirectly, nor used for any purpose other than that for which it is specifically furnished without prior consent.
 Www.steelandtube.co.nz Technical helpline 0800 333 247
 Quick Code: QA24

























 ribb\_trimline-gutt\_sect\_aa

 Hidden Gutter

 Section AA

 © 2012. The copyright of this document is the property of Steel & Tube Holdings Limited and shall not be reproduced, copied, loaned or disposed of directly, or indirectly, nor used for any purpose other than that for