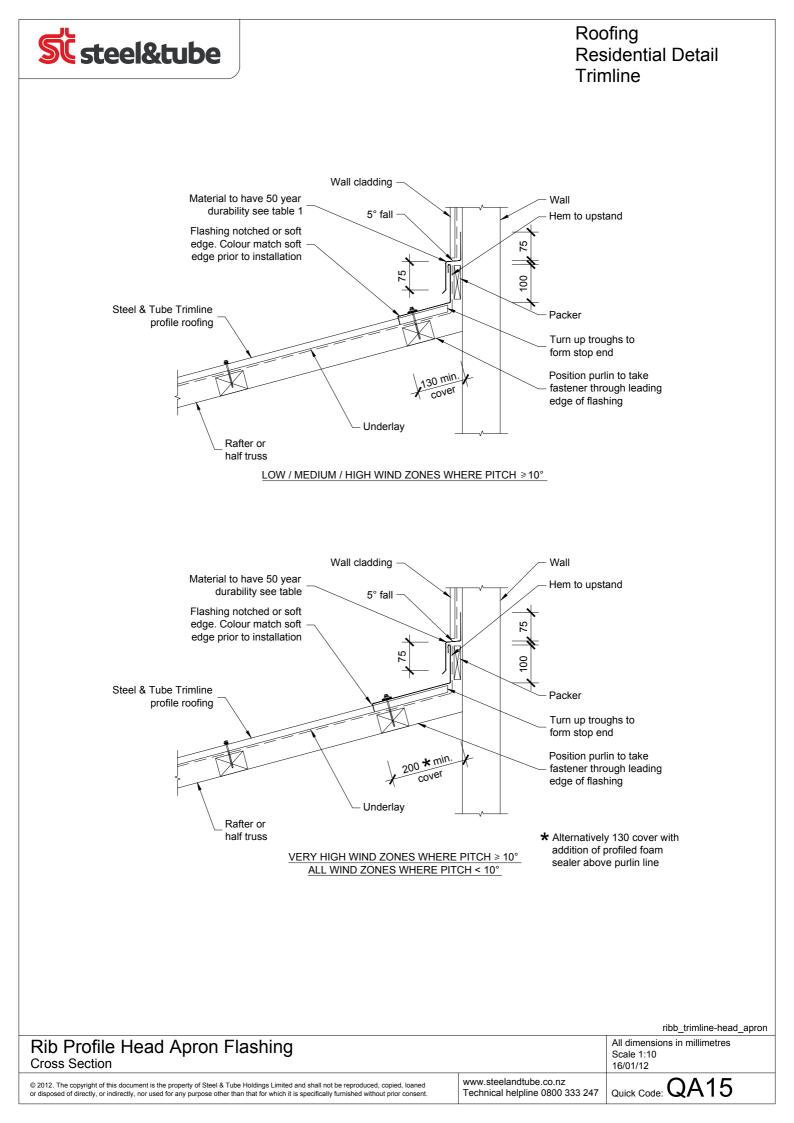

## Rib Profile Side Flashing To Parallel Wall (abutment Flashing) Cross Section

ribb\_trimline-side\_flash

© 2012. The copyright of this document is the property of Steel & Tube Holdings Limited and shall not be reproduced, copied, loaned or disposed of directly, or indirectly, nor used for any purpose other than that for which it is specifically furnished without prior consent. www.steelandtube.co.nz Technical helpline 0800 333 247 16/01/12 Quick Code: **QA08** 