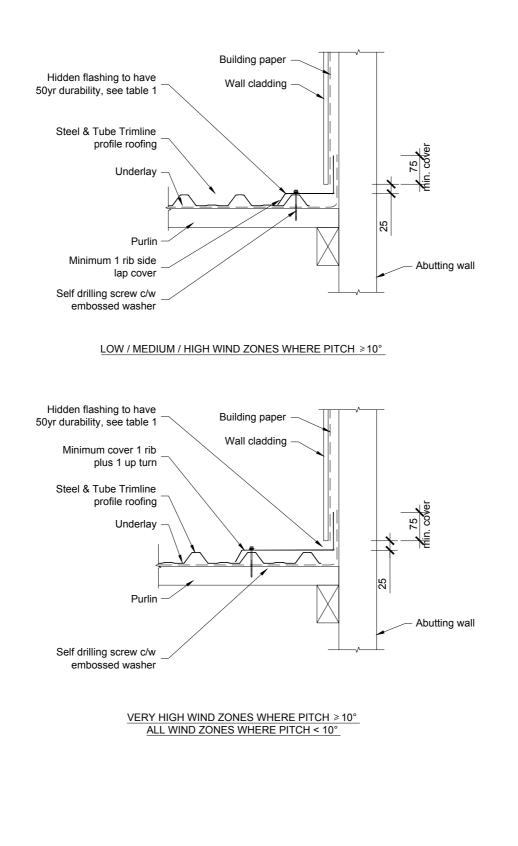

## Rib Profile Side Flashing To Parallel Wall (abutment Flashing) Cross Section

ribb\_trimline-side\_flash

© 2012. The copyright of this document is the property of Steel & Tube Holdings Limited and shall not be reproduced, copied, loaned or disposed of directly, or indirectly, nor used for any purpose other than that for which it is specifically furnished without prior consent. www.steelandtube.co.nz Technical helpline 0800 333 247 16/01/12 Quick Code: **QA08** 