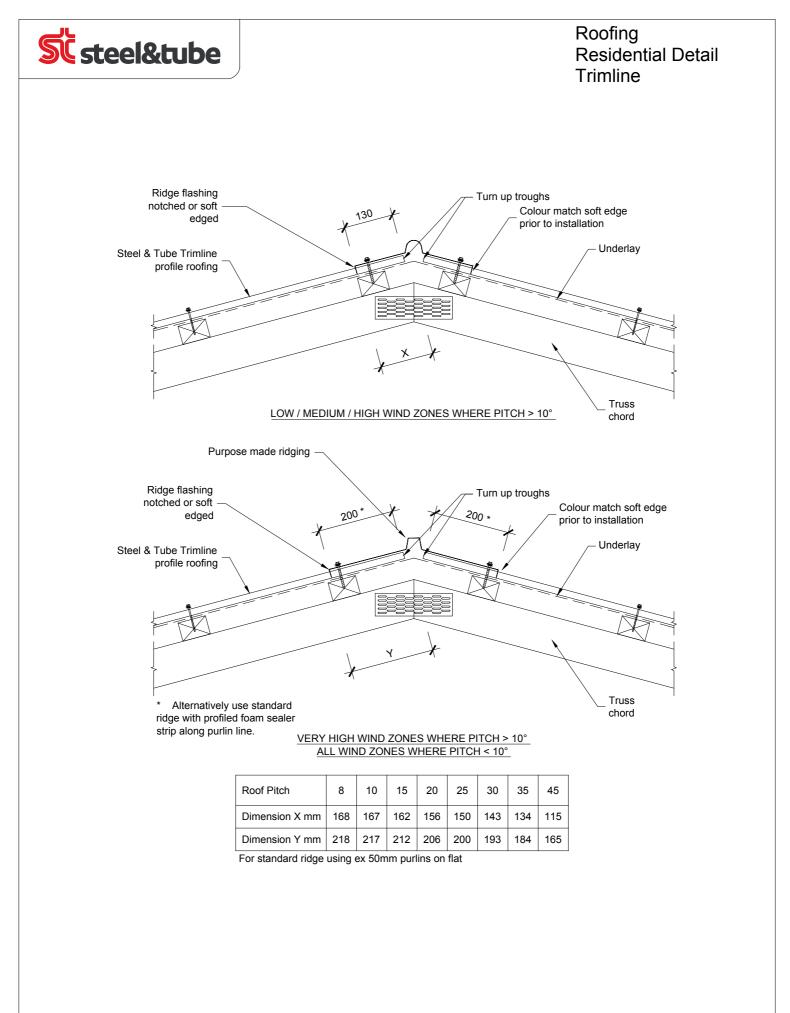

Technical helpline 0800 333 247

**Rib Profile Ridge Apex Cross Section** 

© 2012. The copyright of this document is the property of Steel & Tube Holdings Limited and shall not be reproduced, copied, loaned or disposed of directly, or indirectly, nor used for any purpose other than that for which it is specifically furnished without prior consent

www.steelandtube.co.nz Technical helpline 0800 333 247 ribb\_trimline-roof\_ridge

All dimensions in millimetres

Quick Code: QA11

Scale 1:10

16/01/12