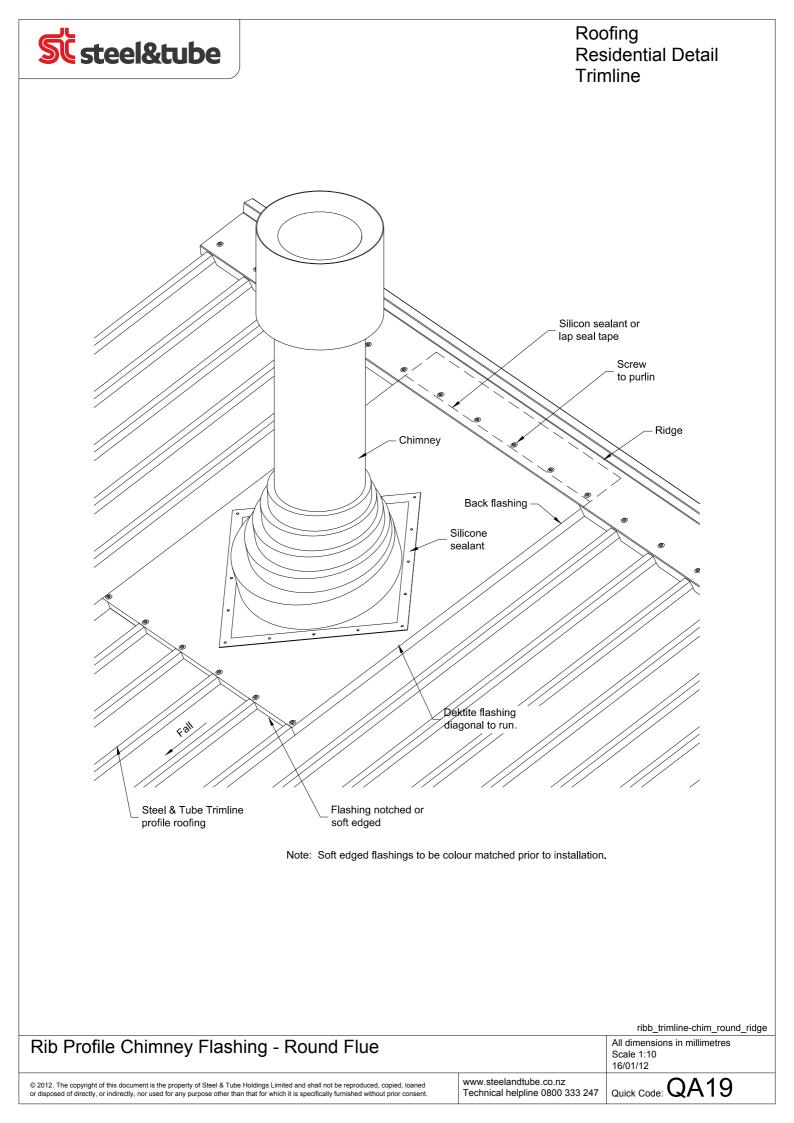

## Roofing Residential Detail Trimline

## Rib Profile Side Flashing To Parallel Wall (abutment Flashing) Cross Section

ribb\_trimline-side\_flash

© 2012. The copyright of this document is the property of Steel & Tube Holdings Limited and shall not be reproduced, copied, loaned or disposed of directly, or indirectly, nor used for any purpose other than that for which it is specifically furnished without prior consent. www.steelandtube.co.nz Technical helpline 0800 333 247 16/01/12 Quick Code: **QA08** 