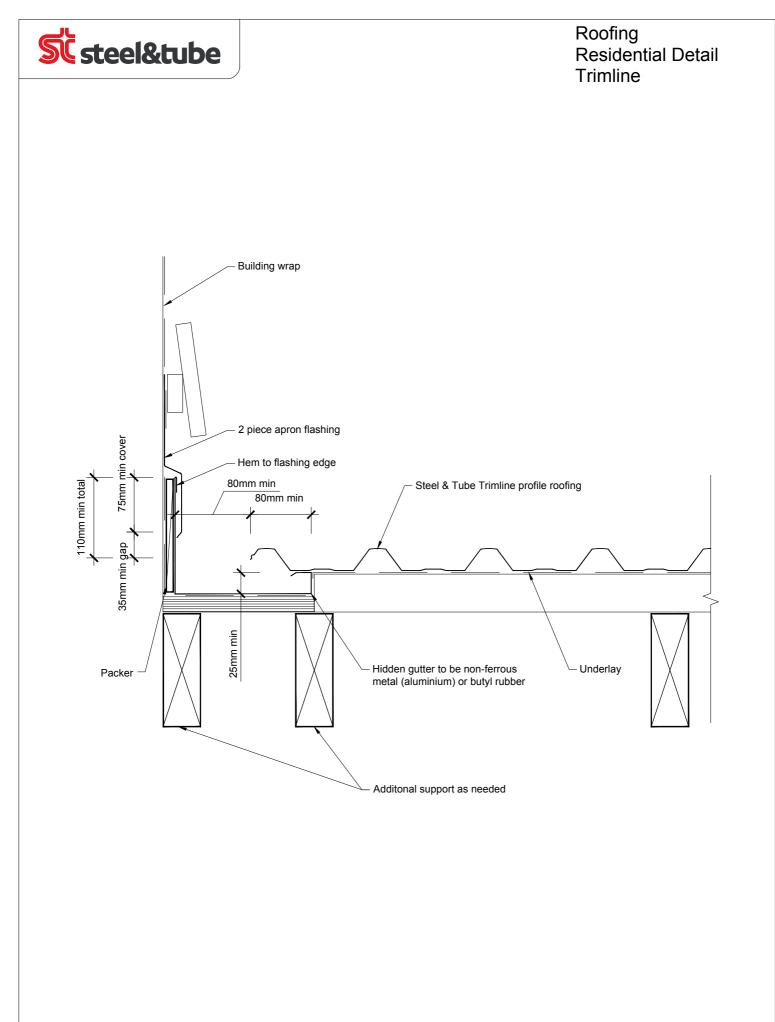

 ribb\_trimline-gutt\_sect\_aa

 Hidden Gutter

 Section AA

 © 2012. The copyright of this document is the property of Steel & Tube Holdings Limited and shall not be reproduced, copied, loaned or disposed of directly, or indirectly, nor used for any purpose other than that for which it is specifically furnished without prior consent.
 www.steelandtube.co.nz Technical helpline 0800 333 247
 Quick Code: QA05