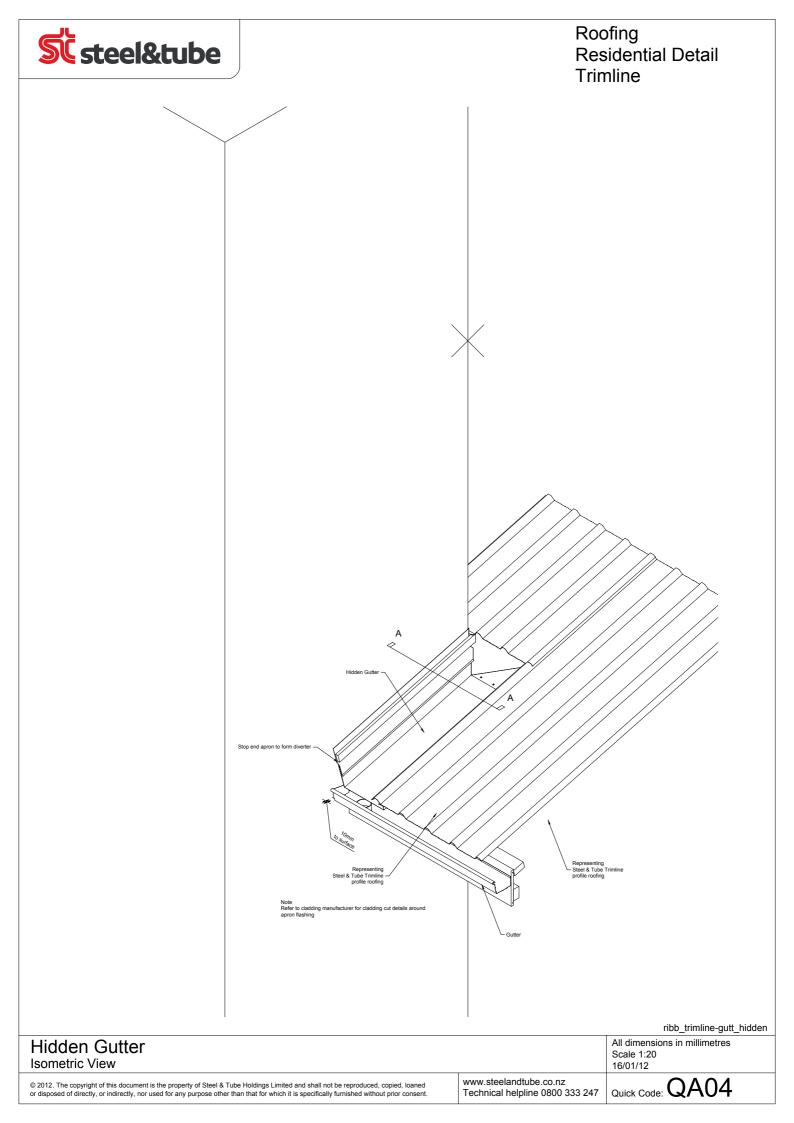

 ribb\_trimline-gutt\_sect\_aa

 Hidden Gutter

 Section AA

 © 2012. The copyright of this document is the property of Steel & Tube Holdings Limited and shall not be reproduced, copied, loaned or disposed of directly, or indirectly, nor used for any purpose other than that for which it is specifically furnished without prior consent.
 www.steelandtube.co.nz Technical helpline 0800 333 247
 Quick Code: QA05