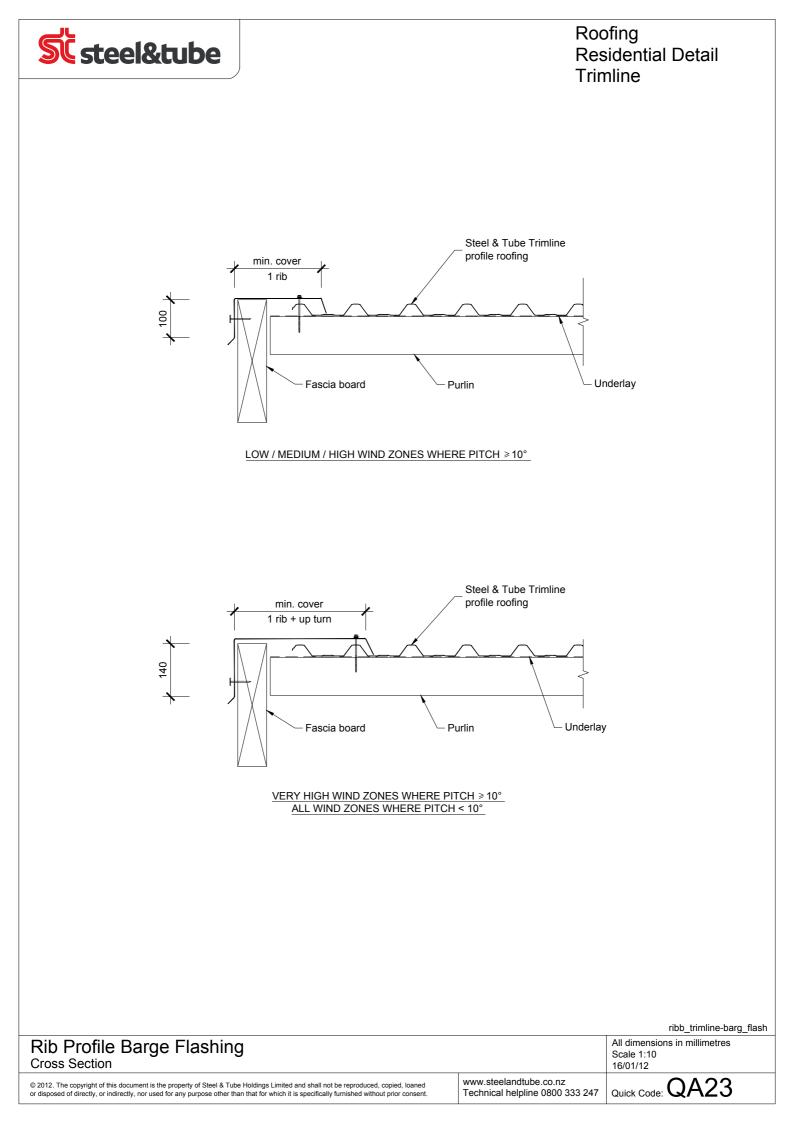

Roofing Residential Detail Trimline



 ribb\_trimline-barg\_cut

 Rib Profile Barge Eaves Detail

 Plan View
 All dimensions in millimetres

 © 2012. The copyright of this document is the property of Steel & Tube Holdings Limited and shall not be reproduced, copied, loaned or disposed of directly, or indirectly, nor used for any purpose other than that for which it is specifically furnished without prior consent.
 Www.steelandtube.co.nz Technical helpline 0800 333 247
 Quick Code: QA24

























 ribb\_trimline-gutt\_sect\_aa

 Hidden Gutter

 Section AA

 © 2012. The copyright of this document is the property of Steel & Tube Holdings Limited and shall not be reproduced, copied, loaned or disposed of directly, or indirectly, nor used for any purpose other than that for which it is specifically furnished without prior consent.
 www.steelandtube.co.nz Technical helpline 0800 333 247
 Quick Code: QA05















© 2012. The copyright of this document is the property of Steel & Tube Holdings Limited and shall not be reproduced, copied, loaned or disposed of directly, or indirectly, nor used for any purpose other than that for which it is specifically furnished without prior consent

Technical helpline 0800 333 247



**Rib Profile Ridge Apex Cross Section**