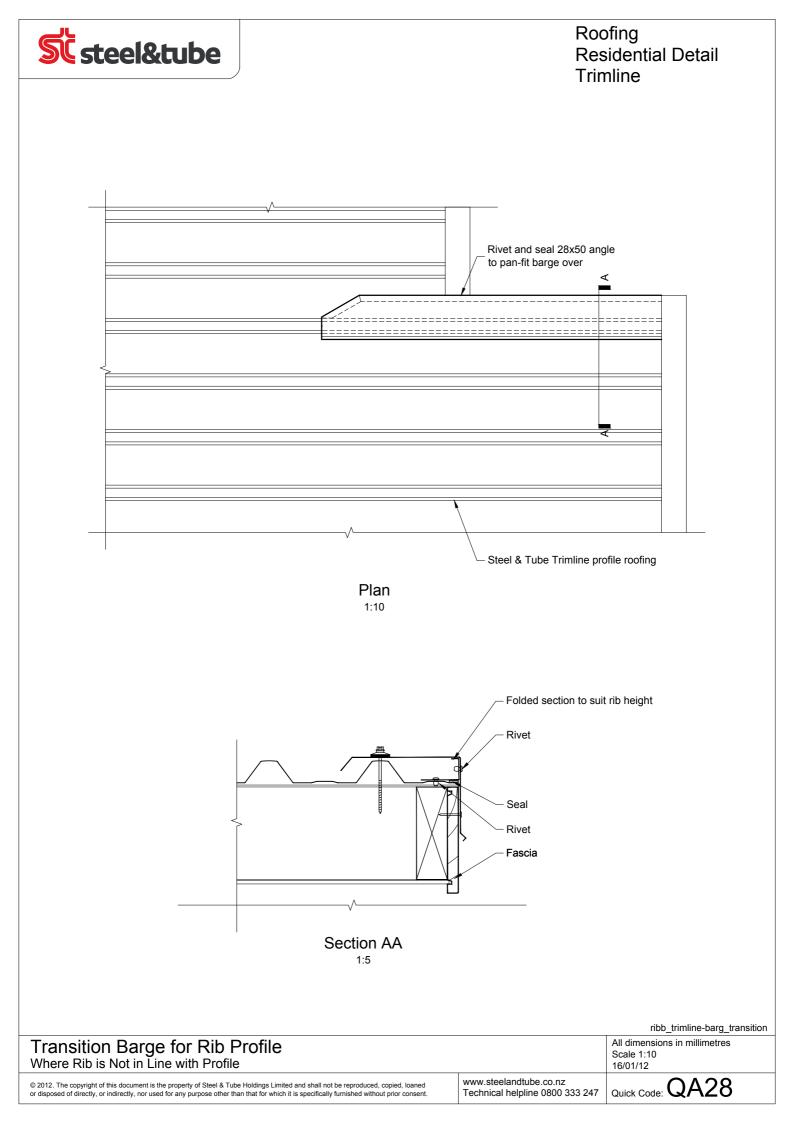

Roofing Residential Detail Trimline



 ribb\_trimline-barg\_cut

 Rib Profile Barge Eaves Detail

 Plan View
 All dimensions in millimetres

 © 2012. The copyright of this document is the property of Steel & Tube Holdings Limited and shall not be reproduced, copied, loaned or disposed of directly, or indirectly, nor used for any purpose other than that for which it is specifically furnished without prior consent.
 Www.steelandtube.co.nz Technical helpline 0800 333 247
 Quick Code: QA24

























 ribb\_trimline-gutt\_sect\_aa

 Hidden Gutter

 Section AA

 © 2012. The copyright of this document is the property of Steel & Tube Holdings Limited and shall not be reproduced, copied, loaned or disposed of directly, or indirectly, nor used for any purpose other than that for which it is specifically furnished without prior consent.
 www.steelandtube.co.nz Technical helpline 0800 333 247
 Quick Code: QA05















© 2012. The copyright of this document is the property of Steel & Tube Holdings Limited and shall not be reproduced, copied, loaned or disposed of directly, or indirectly, nor used for any purpose other than that for which it is specifically furnished without prior consent

Technical helpline 0800 333 247



**Rib Profile Ridge Apex Cross Section** 

©