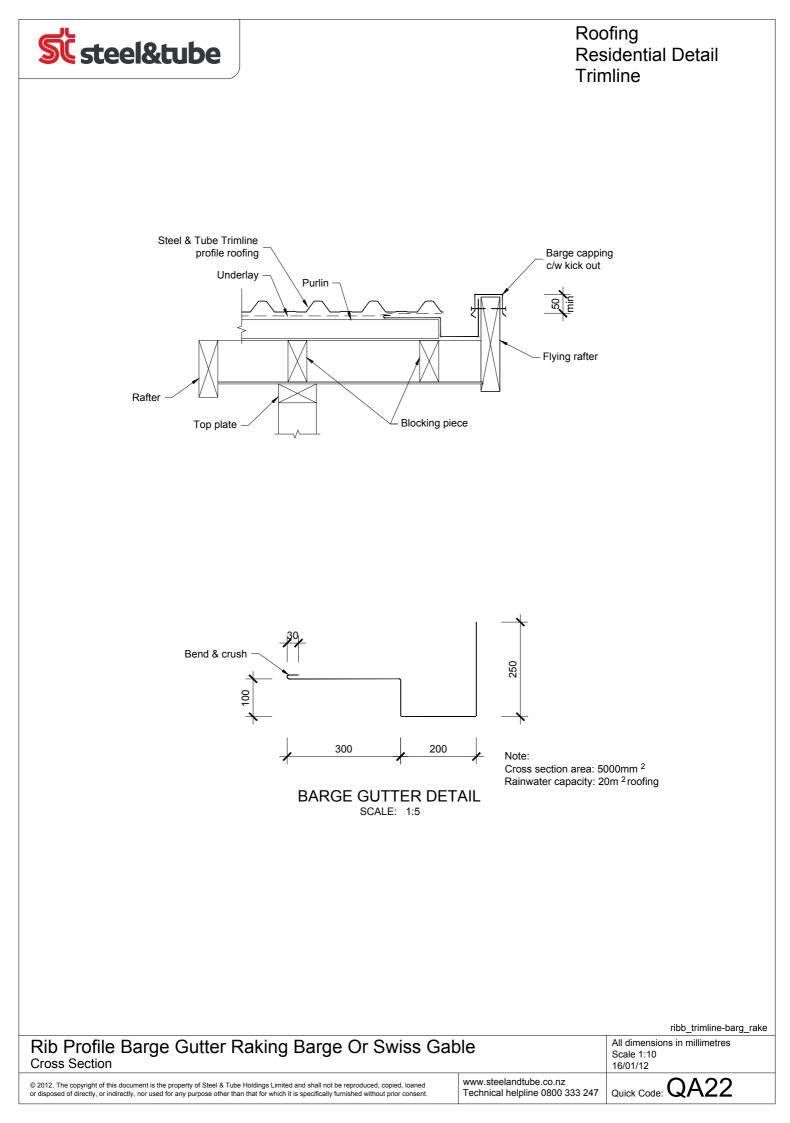

Roofing Residential Detail Trimline



 ribb\_trimline-barg\_cut

 Rib Profile Barge Eaves Detail

 Plan View
 All dimensions in millimetres

 © 2012. The copyright of this document is the property of Steel & Tube Holdings Limited and shall not be reproduced, copied, loaned or disposed of directly, or indirectly, nor used for any purpose other than that for which it is specifically furnished without prior consent.
 Www.steelandtube.co.nz Technical helpline 0800 333 247
 Quick Code: QA24

























 ribb\_trimline-gutt\_sect\_aa

 Hidden Gutter

 Section AA

 © 2012. The copyright of this document is the property of Steel & Tube Holdings Limited and shall not be reproduced, copied, loaned or disposed of directly, or indirectly, nor used for any purpose other than that for which it is specifically furnished without prior consent.
 www.steelandtube.co.nz Technical helpline 0800 333 247
 Quick Code: QA05















© 2012. The copyright of this document is the property of Steel & Tube Holdings Limited and shall not be reproduced, copied, loaned or disposed of directly, or indirectly, nor used for any purpose other than that for which it is specifically furnished without prior consent

Technical helpline 0800 333 247



**Rib Profile Ridge Apex Cross Section**