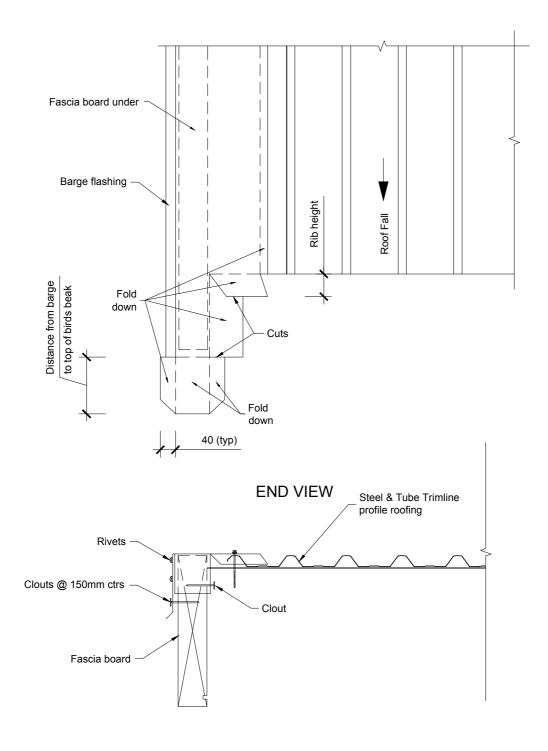

Roofing Residential Detail Trimline

 ribb\_trimline-barg\_cut

 Rib Profile Barge Eaves Detail

 Plan View
 All dimensions in millimetres

 © 2012. The copyright of this document is the property of Steel & Tube Holdings Limited and shall not be reproduced, copied, loaned or disposed of directly, or indirectly, nor used for any purpose other than that for which it is specifically furnished without prior consent.
 Www.steelandtube.co.nz Technical helpline 0800 333 247
 Quick Code: QA24