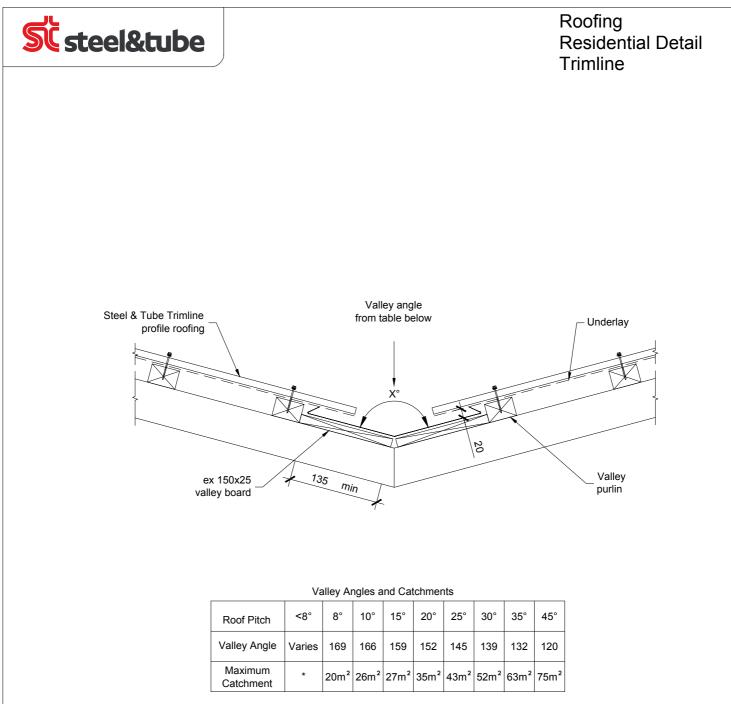

All dimensions in millimetres

Scale 1:10

\* For degrees below 8° and larger catchments design as internal gutter in accordance with E1/AS1 figure 16.

| ribb_trimline-valley                                                                                                                                                                                                                                                                  |                                                           |                                                         |
|---------------------------------------------------------------------------------------------------------------------------------------------------------------------------------------------------------------------------------------------------------------------------------------|-----------------------------------------------------------|---------------------------------------------------------|
| Rib Profile Valley<br>Cross Section                                                                                                                                                                                                                                                   |                                                           | All dimensions in millimetres<br>Scale 1:10<br>16/01/12 |
| © 2012. The copyright of this document is the property of Steel & Tube Holdings Limited and shall not be reproduced, copied, loaned<br>or disposed of directly, or indirectly, nor used for any purpose other than that for which it is specifically furnished without prior consent. | www.steelandtube.co.nz<br>Technical helpline 0800 333 247 | Quick Code: QA07                                        |