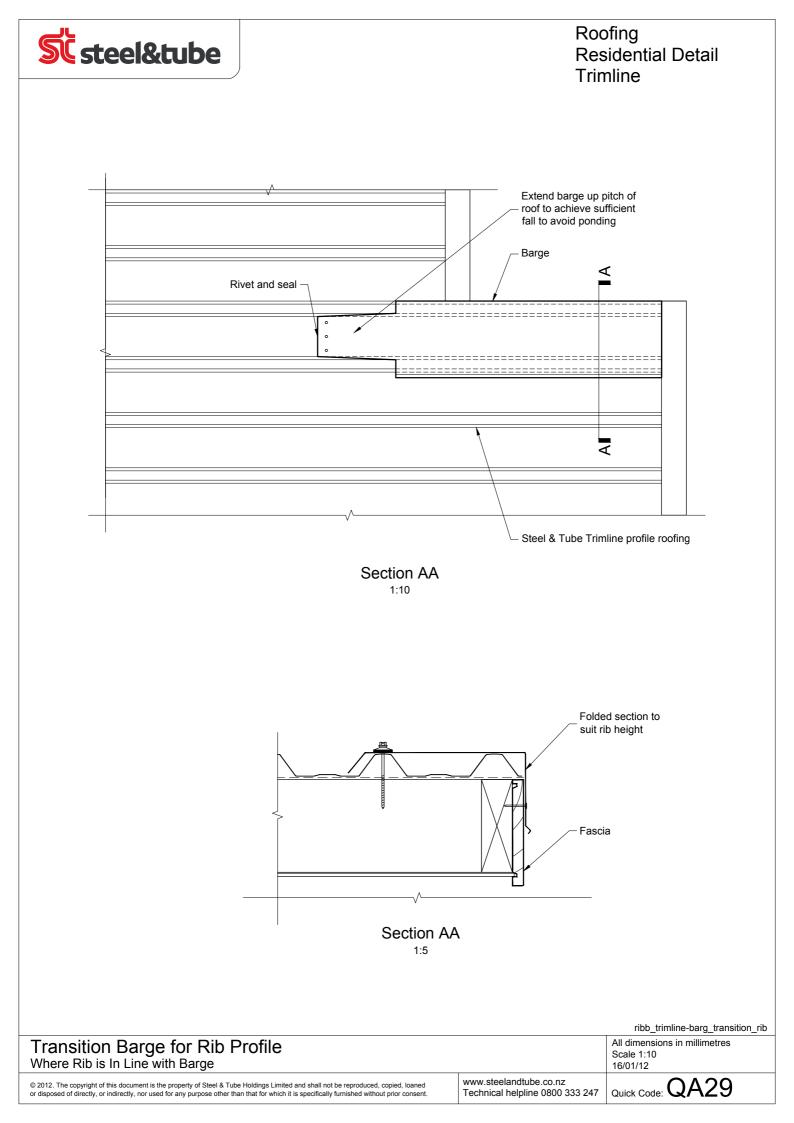

Roofing Residential Detail Trimline



 ribb\_trimline-barg\_cut

 Rib Profile Barge Eaves Detail

 Plan View
 All dimensions in millimetres

 © 2012. The copyright of this document is the property of Steel & Tube Holdings Limited and shall not be reproduced, copied, loaned or disposed of directly, or indirectly, nor used for any purpose other than that for which it is specifically furnished without prior consent.
 Www.steelandtube.co.nz Technical helpline 0800 333 247
 Quick Code: QA24

























 ribb\_trimline-gutt\_sect\_aa

 Hidden Gutter

 Section AA

 © 2012. The copyright of this document is the property of Steel & Tube Holdings Limited and shall not be reproduced, copied, loaned or disposed of directly, or indirectly, nor used for any purpose other than that for which it is specifically furnished without prior consent.
 www.steelandtube.co.nz Technical helpline 0800 333 247
 Quick Code: QA05















© 2012. The copyright of this document is the property of Steel & Tube Holdings Limited and shall not be reproduced, copied, loaned or disposed of directly, or indirectly, nor used for any purpose other than that for which it is specifically furnished without prior consent

Technical helpline 0800 333 247



**Rib Profile Ridge Apex Cross Section** 

© 2