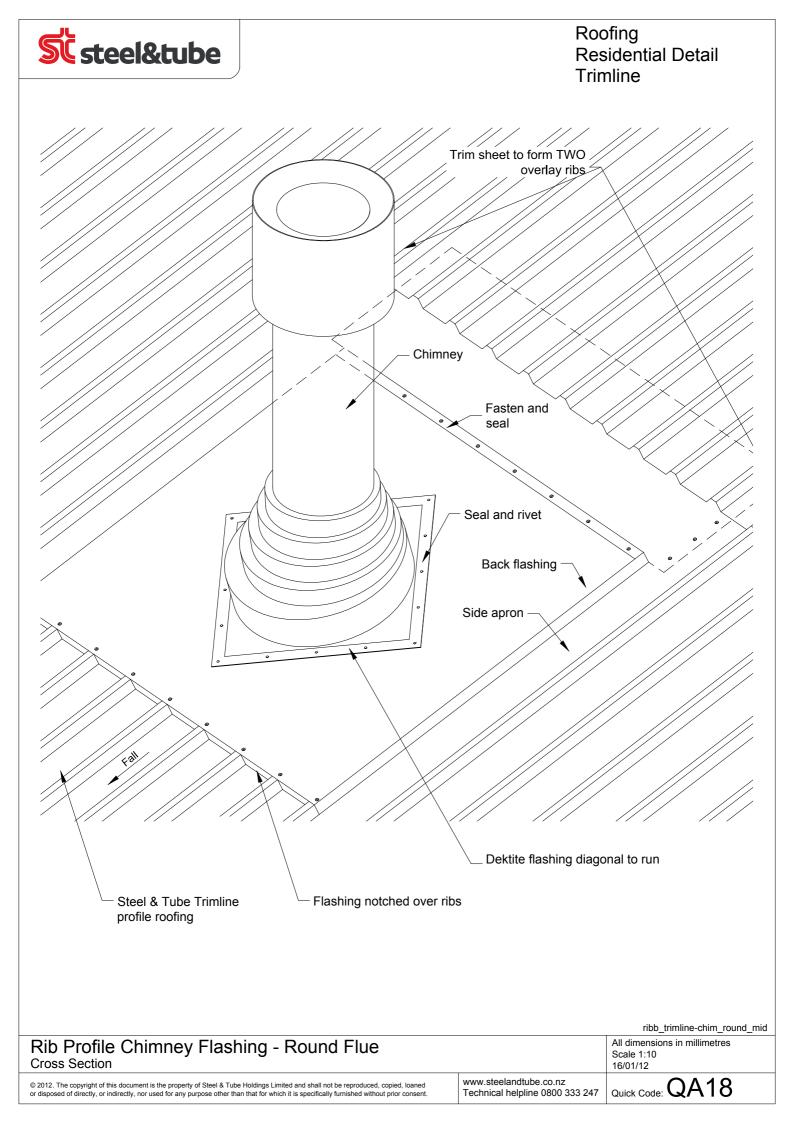

## Roofing Residential Detail Trimline

## Rib Profile Side Flashing To Parallel Wall (abutment Flashing) Cross Section

ribb\_trimline-side\_flash

© 2012. The copyright of this document is the property of Steel & Tube Holdings Limited and shall not be reproduced, copied, loaned or disposed of directly, or indirectly, nor used for any purpose other than that for which it is specifically furnished without prior consent. www.steelandtube.co.nz Technical helpline 0800 333 247 16/01/12 Quick Code: **QA08** 