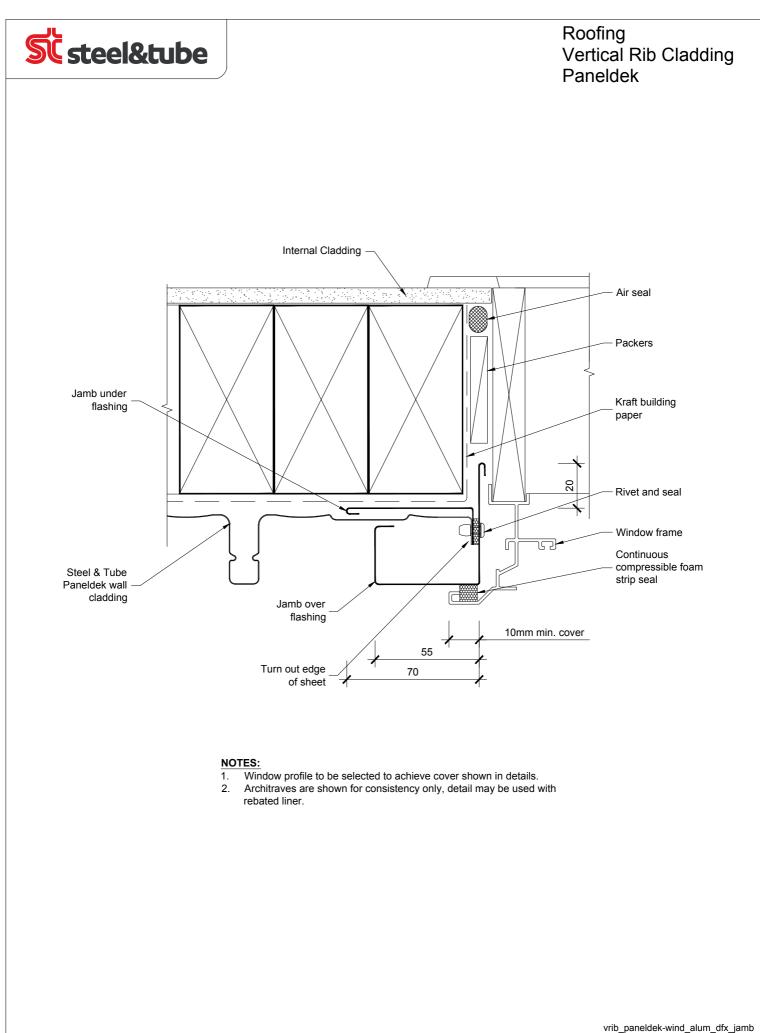

Quick Code: IE18

| Framed Window for Vertical Rib Profile<br>Jamb Cross Section                                                                                                                                                                                                                          |                                                           | All dimensions in millimetres<br>Scale 1:2<br>16/01/12 |
|---------------------------------------------------------------------------------------------------------------------------------------------------------------------------------------------------------------------------------------------------------------------------------------|-----------------------------------------------------------|--------------------------------------------------------|
| © 2012. The copyright of this document is the property of Steel & Tube Holdings Limited and shall not be reproduced, copied, loaned<br>or disposed of directly, or indirectly, nor used for any purpose other than that for which it is specifically furnished without prior consent. | www.steelandtube.co.nz<br>Technical helpline 0800 333 247 | Quick Code: IE19                                       |