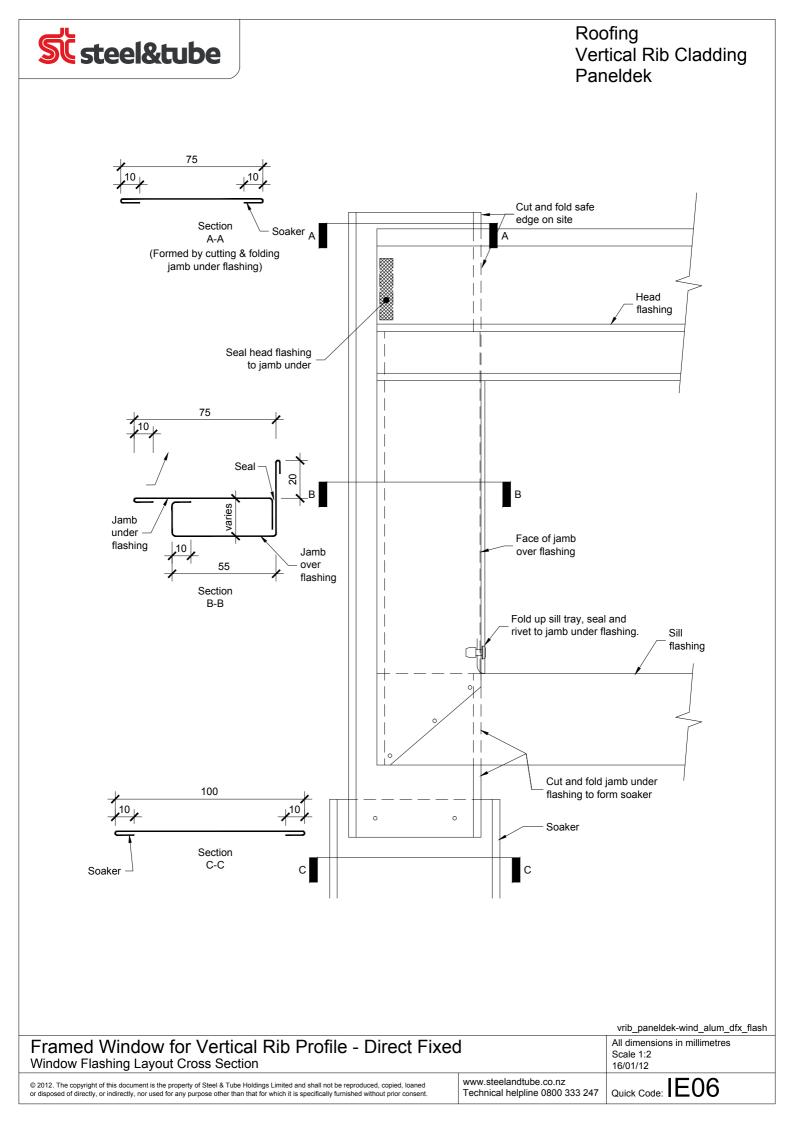

Quick Code: IE18

| Framed Window for Vertical Rib Profile<br>Jamb Cross Section                                                                                                                                                                                                                          |                                                           | All dimensions in millimetres<br>Scale 1:2<br>16/01/12 |
|---------------------------------------------------------------------------------------------------------------------------------------------------------------------------------------------------------------------------------------------------------------------------------------|-----------------------------------------------------------|--------------------------------------------------------|
| © 2012. The copyright of this document is the property of Steel & Tube Holdings Limited and shall not be reproduced, copied, loaned<br>or disposed of directly, or indirectly, nor used for any purpose other than that for which it is specifically furnished without prior consent. | www.steelandtube.co.nz<br>Technical helpline 0800 333 247 | Quick Code: IE19                                       |

© 2012. The copyright of this document is the property of Steel & Tube Holdings Limited and shall not be reproduced, copied, loaned or disposed of directly, or indirectly, nor used for any purpose other than that for which it is specifically furnished without prior consent

www.steelandtube.co.nz Technical helpline 0800 333 247