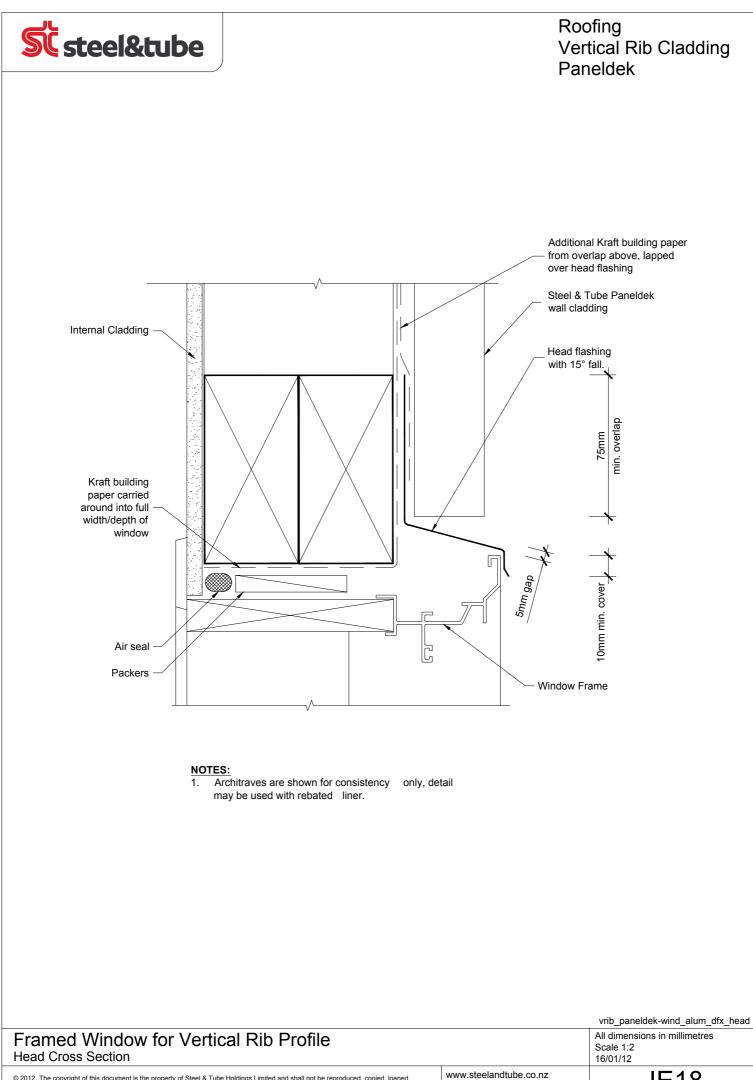

Quick Code: IE18

| Framed Window for Vertical Rib Profile<br>Jamb Cross Section                                                                                                                                                                                                                          |                                                           | All dimensions in millimetres<br>Scale 1:2<br>16/01/12 |
|---------------------------------------------------------------------------------------------------------------------------------------------------------------------------------------------------------------------------------------------------------------------------------------|-----------------------------------------------------------|--------------------------------------------------------|
| © 2012. The copyright of this document is the property of Steel & Tube Holdings Limited and shall not be reproduced, copied, loaned<br>or disposed of directly, or indirectly, nor used for any purpose other than that for which it is specifically furnished without prior consent. | www.steelandtube.co.nz<br>Technical helpline 0800 333 247 | Quick Code: IE19                                       |