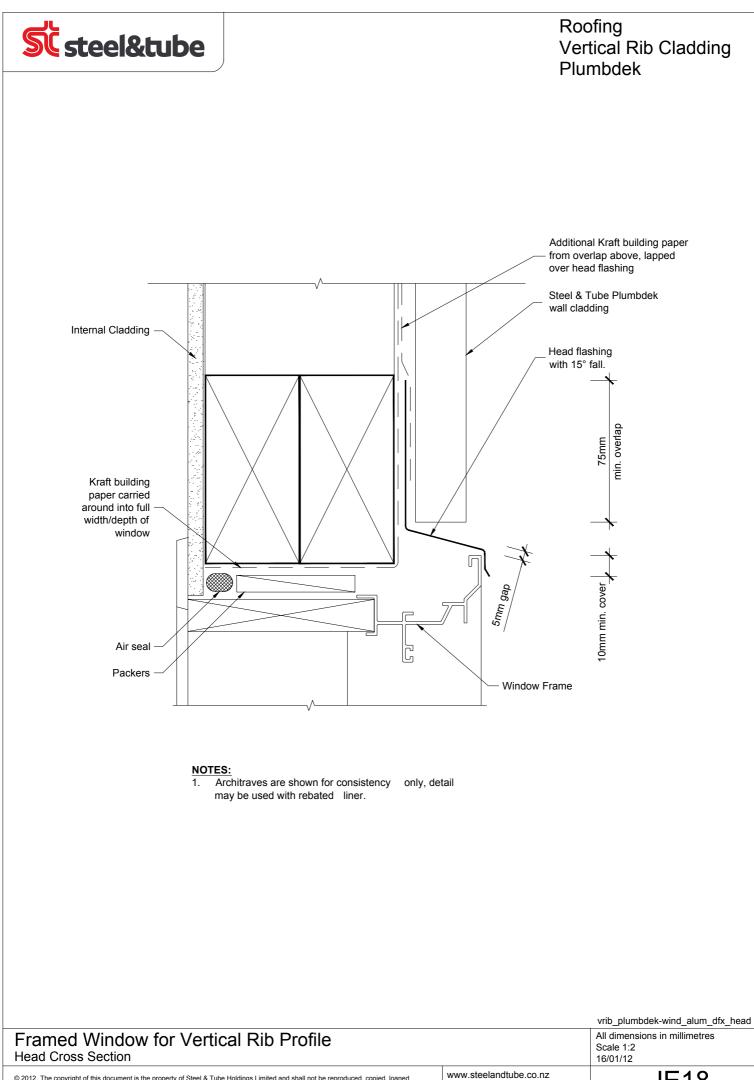

Technical helpline 0800 333 247

Quick Code: JE18

|                                                                                                                                                                                                                                                                                       |                                                           | vrib_plumbdek-wind_alum_dfx_jamb                       |
|---------------------------------------------------------------------------------------------------------------------------------------------------------------------------------------------------------------------------------------------------------------------------------------|-----------------------------------------------------------|--------------------------------------------------------|
|                                                                                                                                                                                                                                                                                       |                                                           | All dimensions in millimetres<br>Scale 1:2<br>16/01/12 |
| © 2012. The copyright of this document is the property of Steel & Tube Holdings Limited and shall not be reproduced, copied, loaned<br>or disposed of directly, or indirectly, nor used for any purpose other than that for which it is specifically furnished without prior consent. | www.steelandtube.co.nz<br>Technical helpline 0800 333 247 | Quick Code: JE19                                       |