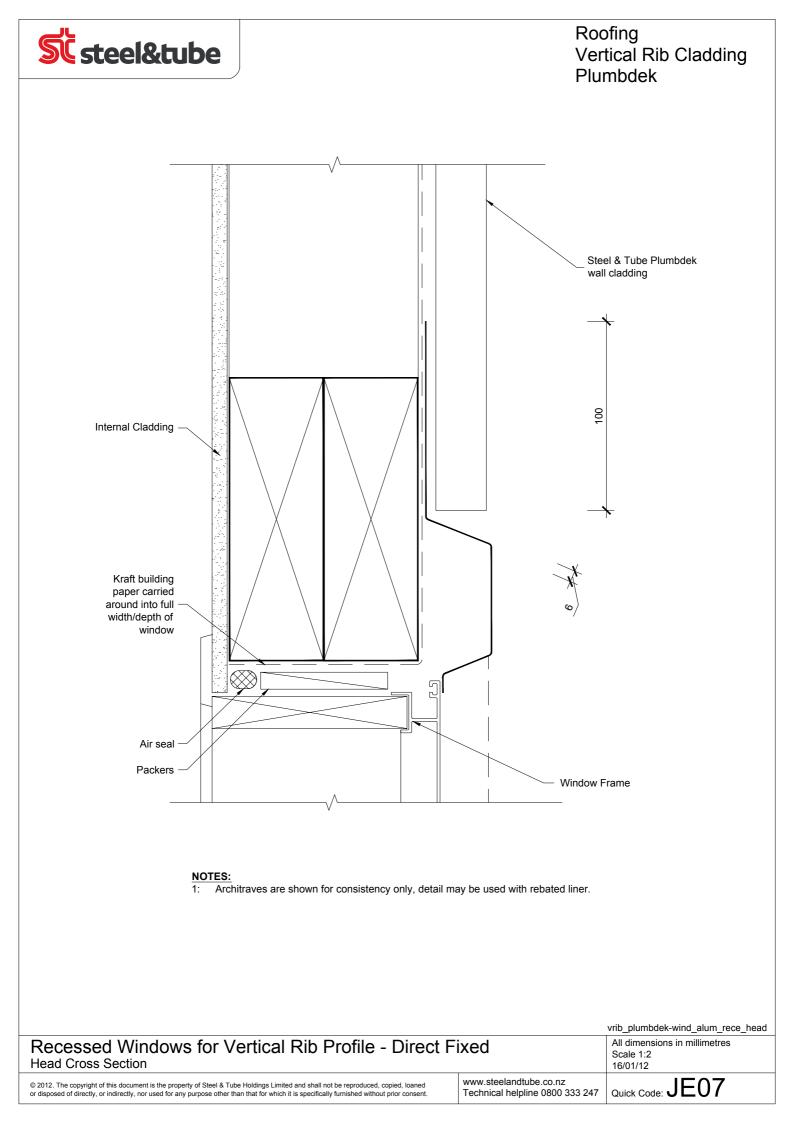

Technical helpline 0800 333 247

Quick Code: JE18

|                                                                                                                                                                                                                                                                                       |                                                           | vrib_plumbdek-wind_alum_dfx_jamb                       |
|---------------------------------------------------------------------------------------------------------------------------------------------------------------------------------------------------------------------------------------------------------------------------------------|-----------------------------------------------------------|--------------------------------------------------------|
|                                                                                                                                                                                                                                                                                       |                                                           | All dimensions in millimetres<br>Scale 1:2<br>16/01/12 |
| © 2012. The copyright of this document is the property of Steel & Tube Holdings Limited and shall not be reproduced, copied, loaned<br>or disposed of directly, or indirectly, nor used for any purpose other than that for which it is specifically furnished without prior consent. | www.steelandtube.co.nz<br>Technical helpline 0800 333 247 | Quick Code: JE19                                       |