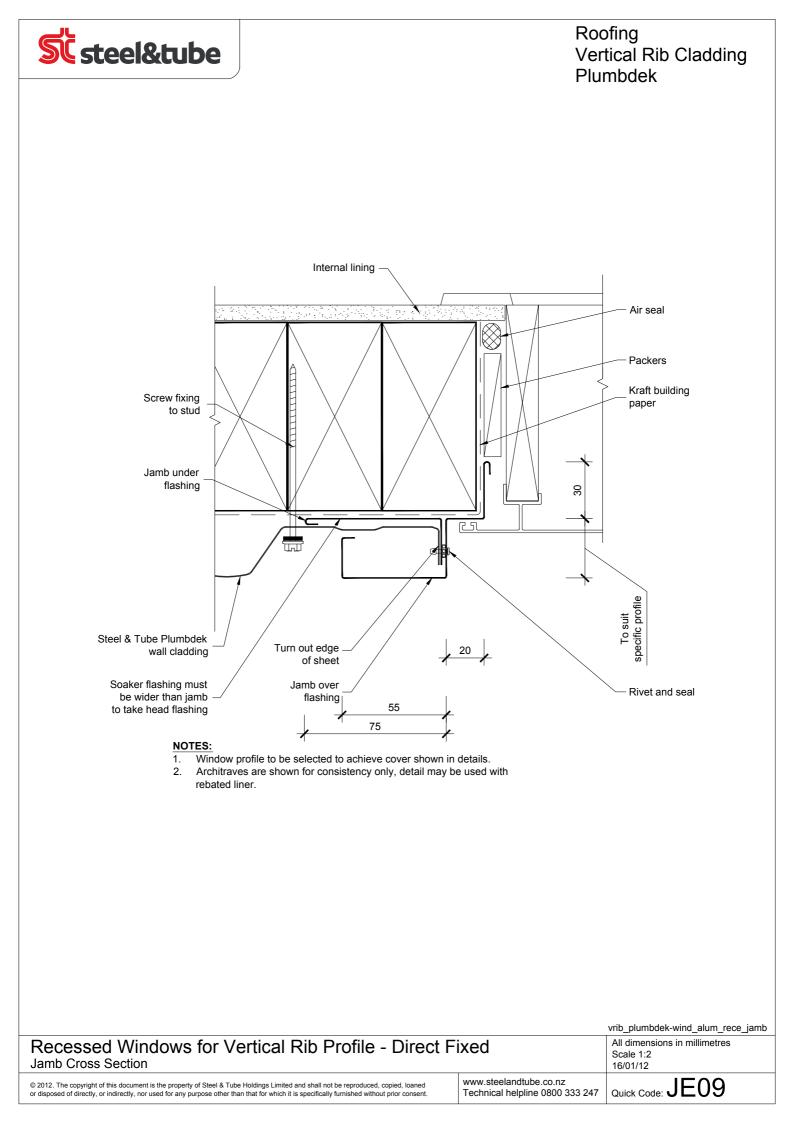

| All dimensions in millimetres<br>Scale 1:2<br>16/01/12 |
| © 2012. The copyright of this document is the property of Steel & Tube Holdings Limited and shall not be reproduced, copied, loaned<br>or disposed of directly, or indirectly, nor used for any purpose other than that for which it is specifically furnished without prior consent. | www.steelandtube.co.nz<br>Technical helpline 0800 333 247 | Quick Code: JE19                                       |



© 2012. The copyright of this document is the property of Steel & Tube Holdings Limited and shall not be reproduced, copied, loaned or disposed of directly, or indirectly, nor used for any purpose other than that for which it is specifically furnished without prior consent

www.steelandtube.co.nz Technical helpline 0800 333 247