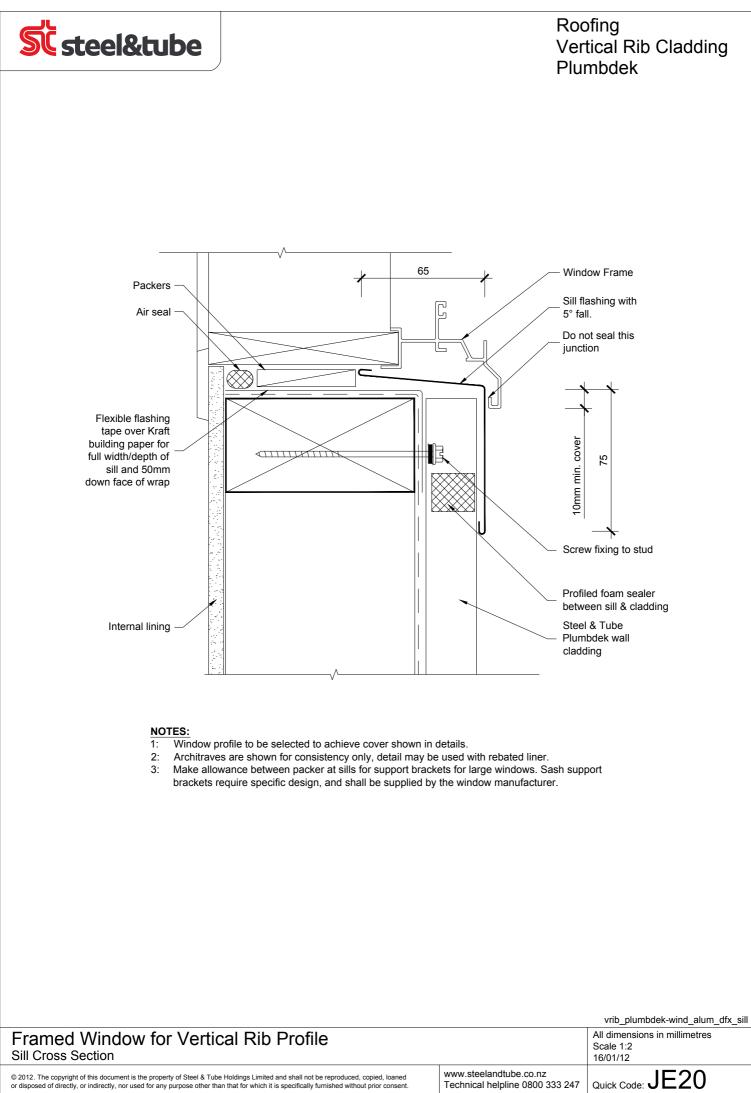

Technical helpline 0800 333 247

Quick Code: JE18

|                                                                                                                                                                                                                                                                                       |                                                           | vrib_plumbdek-wind_alum_dfx_jamb                       |
|---------------------------------------------------------------------------------------------------------------------------------------------------------------------------------------------------------------------------------------------------------------------------------------|-----------------------------------------------------------|--------------------------------------------------------|
|                                                                                                                                                                                                                                                                                       |                                                           | All dimensions in millimetres<br>Scale 1:2<br>16/01/12 |
| © 2012. The copyright of this document is the property of Steel & Tube Holdings Limited and shall not be reproduced, copied, loaned<br>or disposed of directly, or indirectly, nor used for any purpose other than that for which it is specifically furnished without prior consent. | www.steelandtube.co.nz<br>Technical helpline 0800 333 247 | Quick Code: JE19                                       |