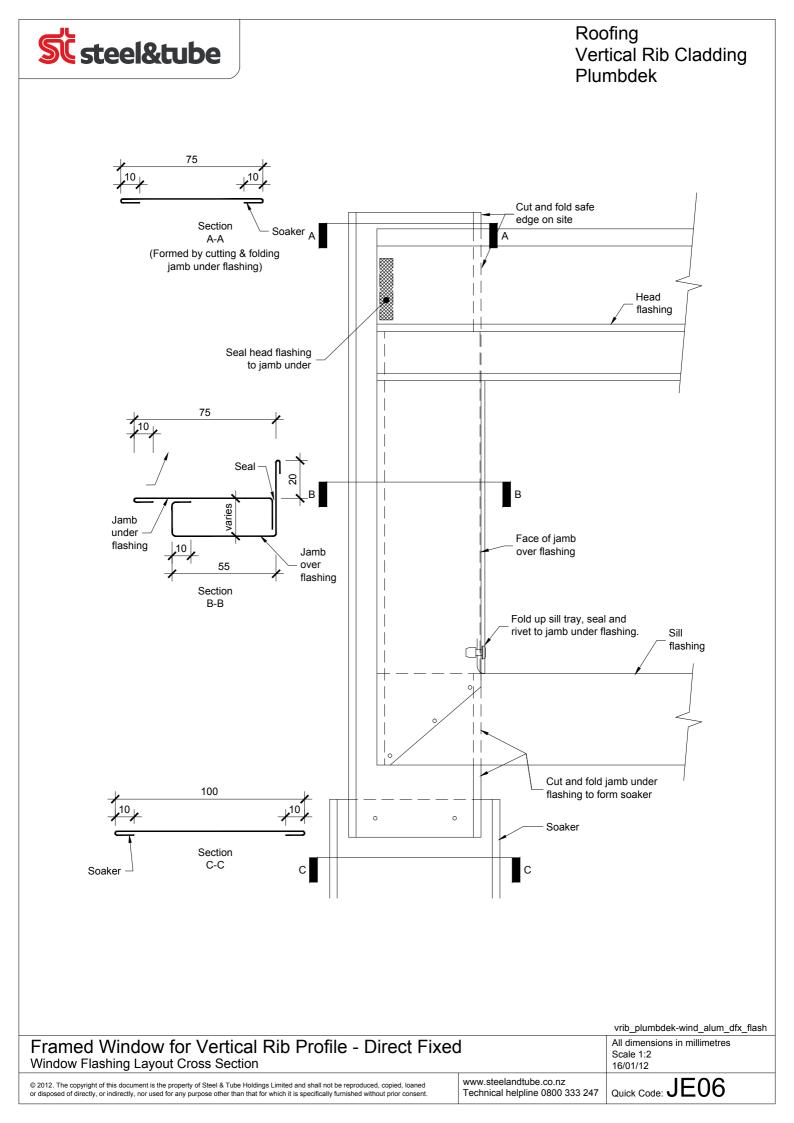

Technical helpline 0800 333 247

Quick Code: JE18

|                                                                                                                                                                                                                                                                                       |                                                           | vrib_plumbdek-wind_alum_dfx_jamb                       |
|---------------------------------------------------------------------------------------------------------------------------------------------------------------------------------------------------------------------------------------------------------------------------------------|-----------------------------------------------------------|--------------------------------------------------------|
|                                                                                                                                                                                                                                                                                       |                                                           | All dimensions in millimetres<br>Scale 1:2<br>16/01/12 |
| © 2012. The copyright of this document is the property of Steel & Tube Holdings Limited and shall not be reproduced, copied, loaned<br>or disposed of directly, or indirectly, nor used for any purpose other than that for which it is specifically furnished without prior consent. | www.steelandtube.co.nz<br>Technical helpline 0800 333 247 | Quick Code: JE19                                       |

www.steelandtube.co.nz Technical helpline 0800 333 247