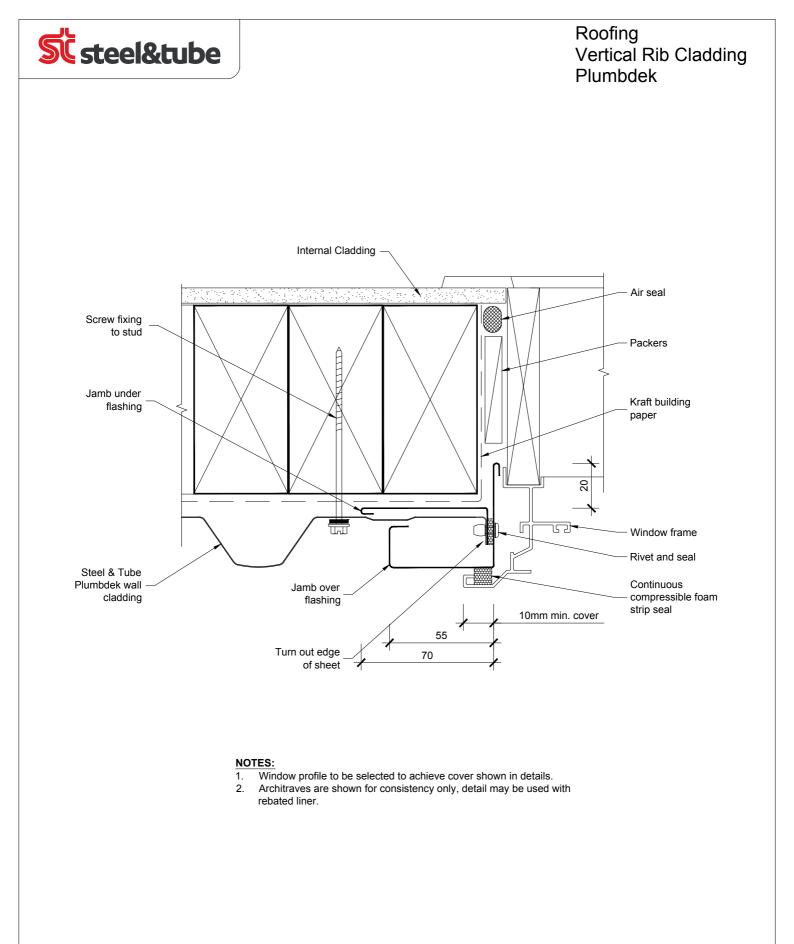

Technical helpline 0800 333 247

Quick Code: JE18

|                                                                                                                                                                                                                                                                                       |                                                           | vrib_plumbdek-wind_alum_dfx_jamb                       |
|---------------------------------------------------------------------------------------------------------------------------------------------------------------------------------------------------------------------------------------------------------------------------------------|-----------------------------------------------------------|--------------------------------------------------------|
|                                                                                                                                                                                                                                                                                       |                                                           | All dimensions in millimetres<br>Scale 1:2<br>16/01/12 |
| © 2012. The copyright of this document is the property of Steel & Tube Holdings Limited and shall not be reproduced, copied, loaned<br>or disposed of directly, or indirectly, nor used for any purpose other than that for which it is specifically furnished without prior consent. | www.steelandtube.co.nz<br>Technical helpline 0800 333 247 | Quick Code: JE19                                       |