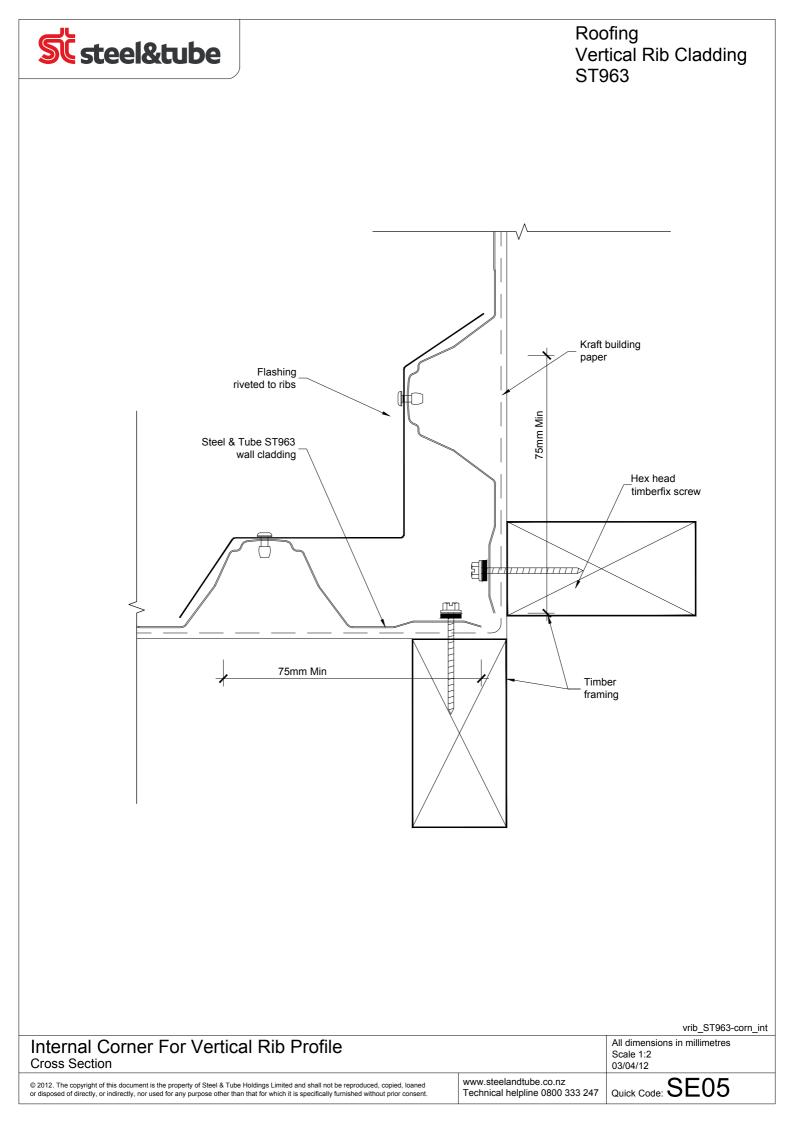

© 2012. The copyright of this document is the property of Steel & Tube Holdings Limited and shall not be reproduced, copied, loaned or disposed of directly, or indirectly, nor used for any purpose other than that for which it is specifically furnished without prior consent

Technical helpline 0800 333 247

Quick Code: SE02

Technical helpline 0800 333 247

© 2012. The copyright of this document is the property of Steel & Tube Holdings Limited and shall not be reproduced, copied, loaned or disposed of directly, or indirectly, nor used for any purpose other than that for which it is specifically furnished without prior consent

Technical helpline 0800 333 247

Framed Window for Vertical Rib Profile Jamb Cross Section

© 2012. The copyright of this document is the property of Steel & Tube Holdings Limited and shall not be reproduced, copied, loaned or disposed of directly, or indirectly, nor used for any purpose other than that for which it is specifically furnished without prior consent

All dimensions in millimetres Scale 1:2 03/04/12 Quick Code: SE19 www.steelandtube.co.nz

Technical helpline 0800 333 247

vrib\_st963-wind\_alum\_dfx\_jamb

© 2012. The copyright of this document is the property of Steel & Tube Holdings Limited and shall not be reproduced, copied, loaned or disposed of directly, or indirectly, nor used for any purpose other than that for which it is specifically furnished without prior consent

www.steelandtube.co.nz Technical helpline 0800 333 247

Quick Code: SE20