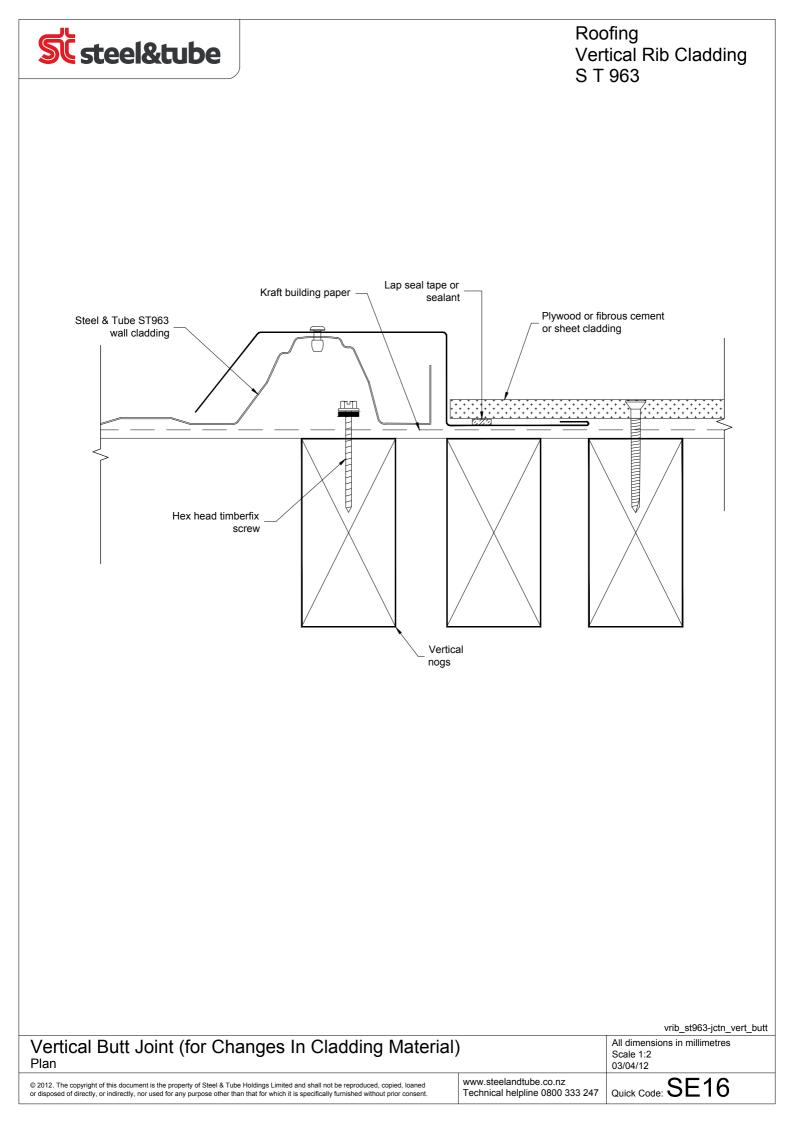

© 2012. The copyright of this document is the property of Steel & Tube Holdings Limited and shall not be reproduced, copied, loaned or disposed of directly, or indirectly, nor used for any purpose other than that for which it is specifically furnished without prior consent

Technical helpline 0800 333 247

Quick Code: SE02

Technical helpline 0800 333 247

© 2012. The copyright of this document is the property of Steel & Tube Holdings Limited and shall not be reproduced, copied, loaned or disposed of directly, or indirectly, nor used for any purpose other than that for which it is specifically furnished without prior consent

Technical helpline 0800 333 247

Framed Window for Vertical Rib Profile Jamb Cross Section

© 2012. The copyright of this document is the property of Steel & Tube Holdings Limited and shall not be reproduced, copied, loaned or disposed of directly, or indirectly, nor used for any purpose other than that for which it is specifically furnished without prior consent

All dimensions in millimetres Scale 1:2 03/04/12 Quick Code: SE19 www.steelandtube.co.nz

Technical helpline 0800 333 247

vrib\_st963-wind\_alum\_dfx\_jamb

© 2012. The copyright of this document is the property of Steel & Tube Holdings Limited and shall not be reproduced, copied, loaned or disposed of directly, or indirectly, nor used for any purpose other than that for which it is specifically furnished without prior consent

www.steelandtube.co.nz Technical helpline 0800 333 247

Quick Code: SE20