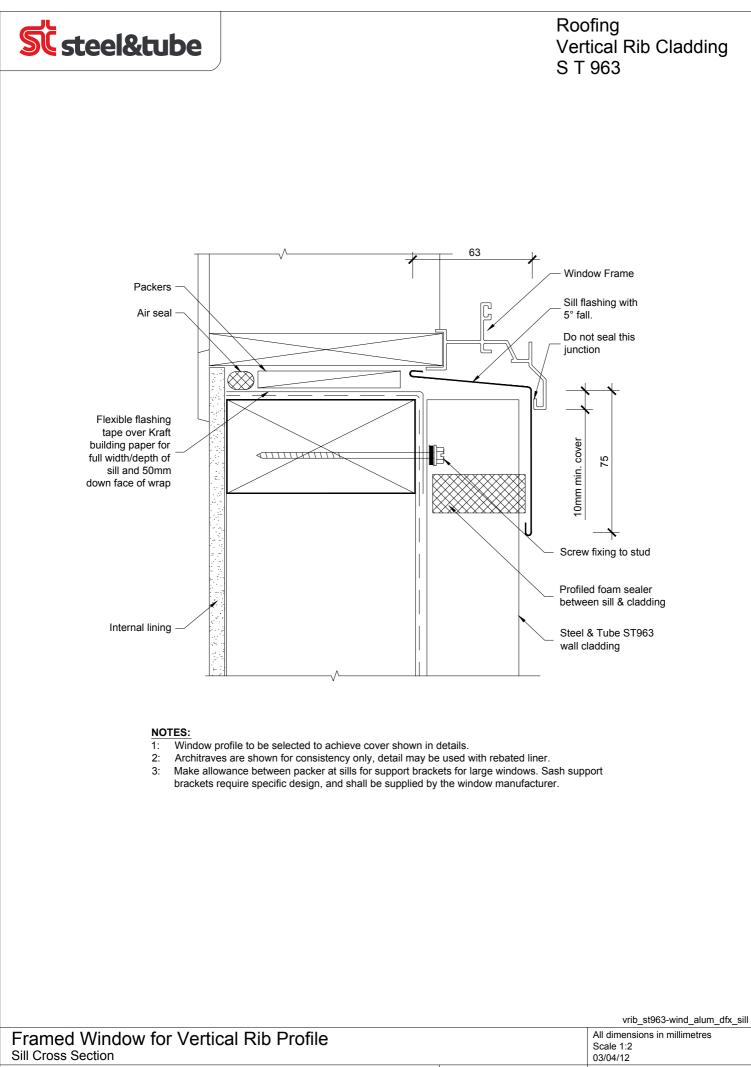

2012. The copyright of this document is the property of Steel & Tube Holdings Limited and shall not be reproduced, copied, loaned or disposed of directly, or indirectly, nor used for any purpose other than that for which it is specifically furnished without prior consent

Technical helpline 0800 333 247



Framed Window for Vertical Rib Profile Jamb Cross Section

© 2012. The copyright of this document is the property of Steel & Tube Holdings Limited and shall not be reproduced, copied, loaned or disposed of directly, or indirectly, nor used for any purpose other than that for which it is specifically furnished without prior consent

All dimensions in millimetres Scale 1:2 03/04/12 Quick Code: SE19 www.steelandtube.co.nz

Technical helpline 0800 333 247

vrib\_st963-wind\_alum\_dfx\_jamb



© 2012. The copyright of this document is the property of Steel & Tube Holdings Limited and shall not be reproduced, copied, loaned or disposed of directly, or indirectly, nor used for any purpose other than that for which it is specifically furnished without prior consent

www.steelandtube.co.nz Technical helpline 0800 333 247

Quick Code: SE20