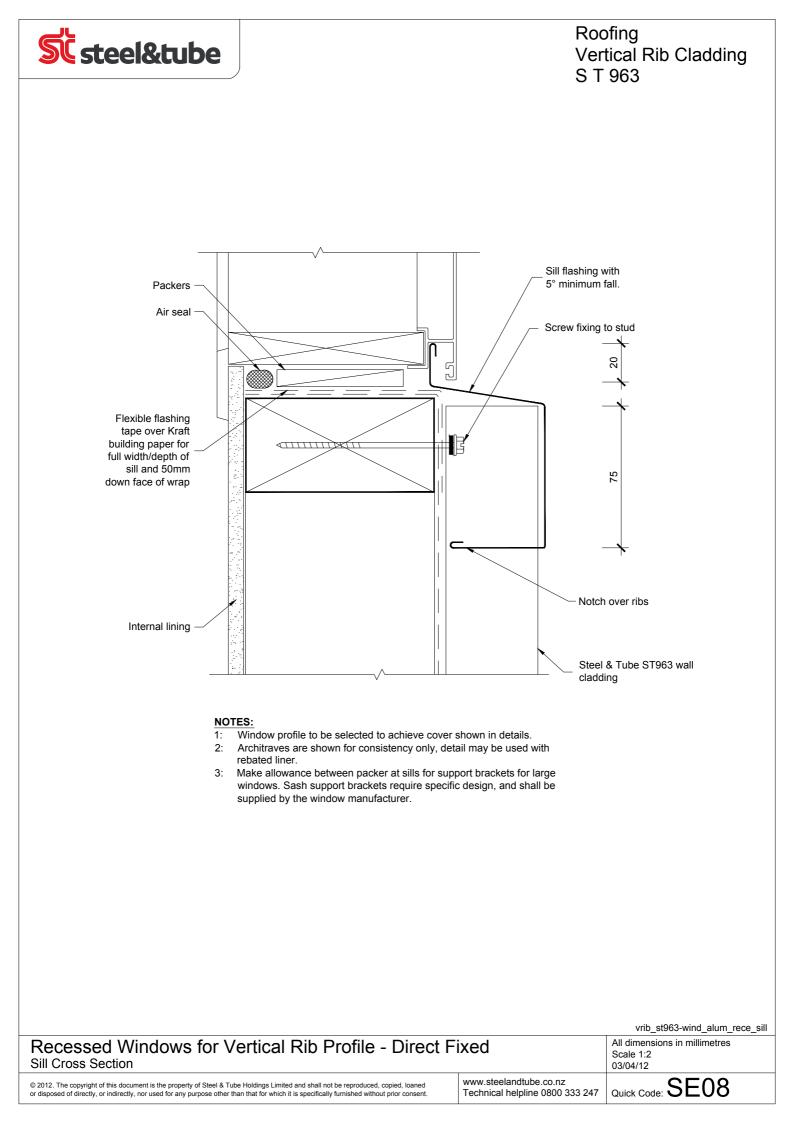

ss Section

© 2012. The copyright of this document is the property of Steel & Tube Holdings Limited and shall not be reproduced, copied, loaned or disposed of directly, or indirectly, nor used for any purpose other than that for which it is specifically furnished without prior consent

All dimensions in millimetres Scale 1:2 03/04/12 Quick Code: SE19 www.steelandtube.co.nz

Technical helpline 0800 333 247

vrib\_st963-wind\_alum\_dfx\_jamb



© 2012. The copyright of this document is the property of Steel & Tube Holdings Limited and shall not be reproduced, copied, loaned or disposed of directly, or indirectly, nor used for any purpose other than that for which it is specifically furnished without prior consent

www.steelandtube.co.nz Technical helpline 0800 333 247

Quick Code: SE20