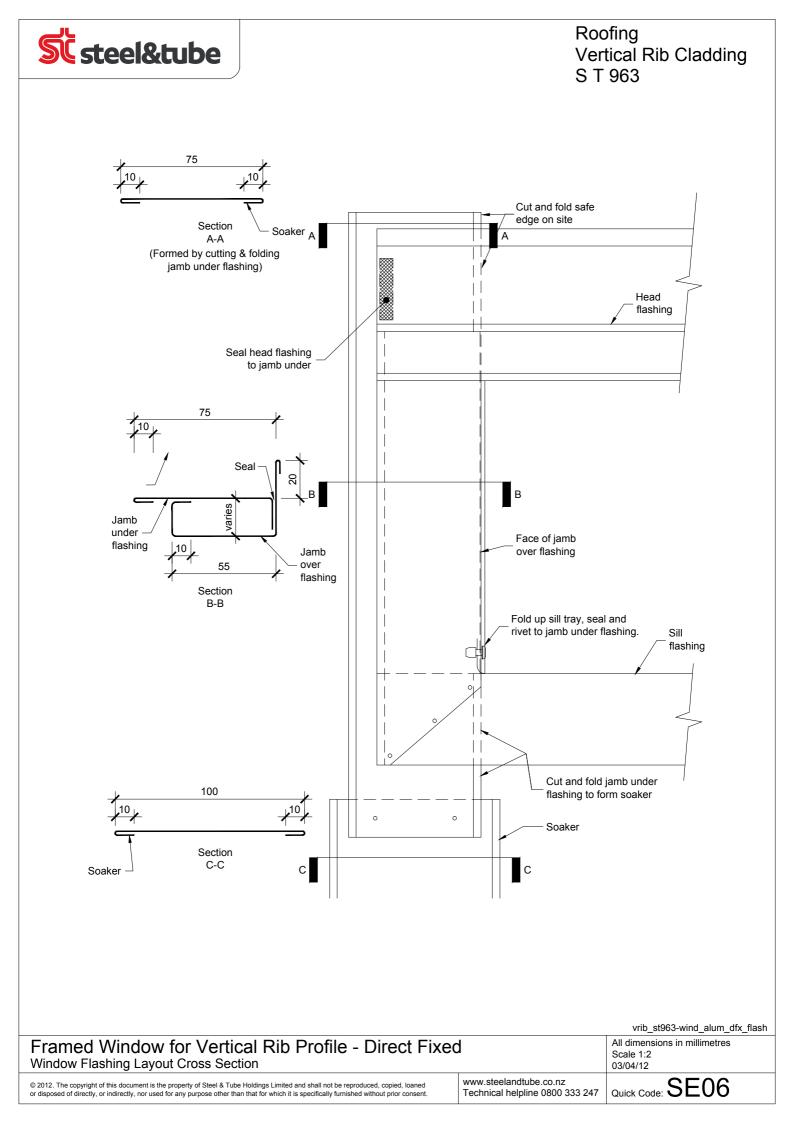

Technical helpline 0800 333 247

Framed Window for Vertical Rib Profile Jamb Cross Section

© 2012. The copyright of this document is the property of Steel & Tube Holdings Limited and shall not be reproduced, copied, loaned or disposed of directly, or indirectly, nor used for any purpose other than that for which it is specifically furnished without prior consent

All dimensions in millimetres Scale 1:2 03/04/12 Quick Code: SE19 www.steelandtube.co.nz

Technical helpline 0800 333 247

vrib\_st963-wind\_alum\_dfx\_jamb

© 2012. The copyright of this document is the property of Steel & Tube Holdings Limited and shall not be reproduced, copied, loaned or disposed of directly, or indirectly, nor used for any purpose other than that for which it is specifically furnished without prior consent