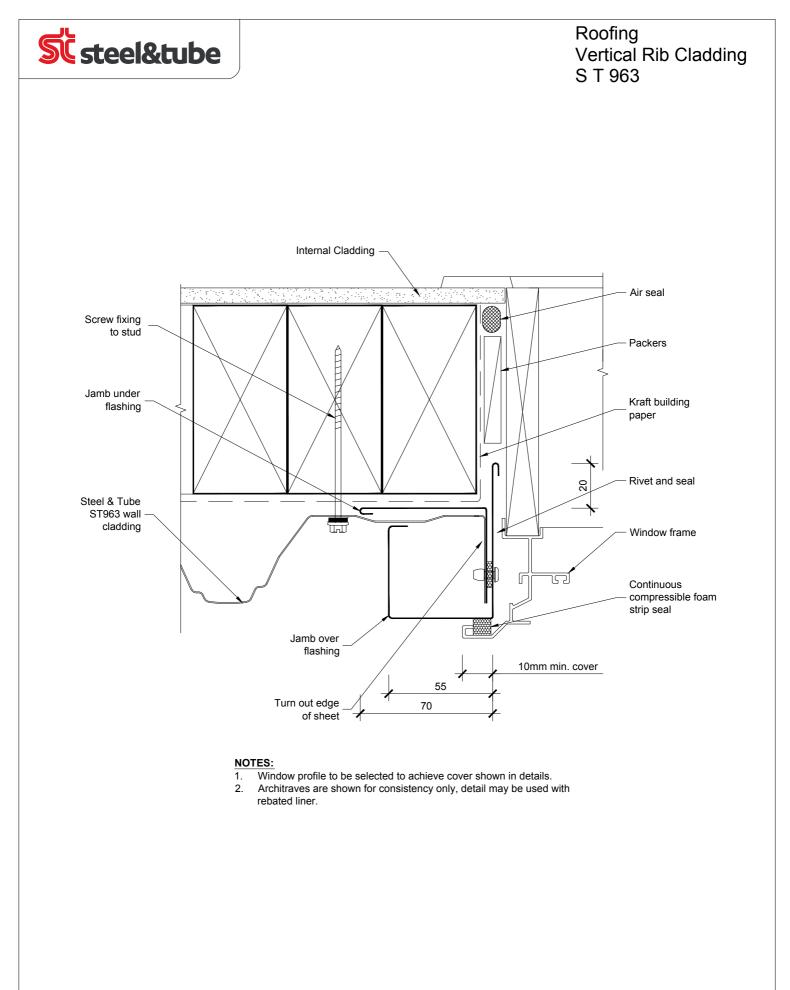

Technical helpline 0800 333 247

Framed Window for Vertical Rib Profile Jamb Cross Section

© 2012. The copyright of this document is the property of Steel & Tube Holdings Limited and shall not be reproduced, copied, loaned or disposed of directly, or indirectly, nor used for any purpose other than that for which it is specifically furnished without prior consent

All dimensions in millimetres Scale 1:2 03/04/12 Quick Code: SE19 www.steelandtube.co.nz

Technical helpline 0800 333 247

vrib\_st963-wind\_alum\_dfx\_jamb

© 2012. The copyright of this document is the property of Steel & Tube Holdings Limited and shall not be reproduced, copied, loaned or disposed of directly, or indirectly, nor used for any purpose other than that for which it is specifically furnished without prior consent