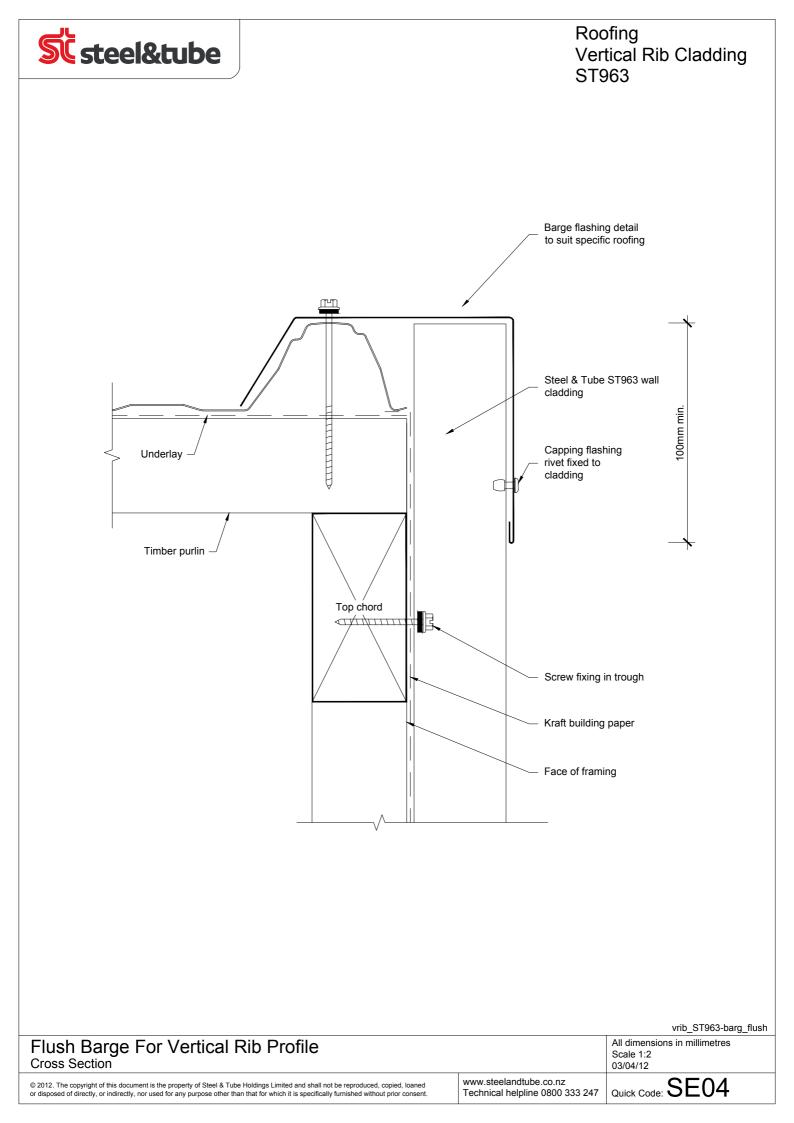

© 2012. The copyright of this document is the property of Steel & Tube Holdings Limited and shall not be reproduced, copied, loaned or disposed of directly, or indirectly, nor used for any purpose other than that for which it is specifically furnished without prior consent

Technical helpline 0800 333 247

Quick Code: SE02

Technical helpline 0800 333 247

© 2012. The copyright of this document is the property of Steel & Tube Holdings Limited and shall not be reproduced, copied, loaned or disposed of directly, or indirectly, nor used for any purpose other than that for which it is specifically furnished without prior consent

Technical helpline 0800 333 247

Framed Window for Vertical Rib Profile Jamb Cross Section

© 2012. The copyright of this document is the property of Steel & Tube Holdings Limited and shall not be reproduced, copied, loaned or disposed of directly, or indirectly, nor used for any purpose other than that for which it is specifically furnished without prior consent

All dimensions in millimetres Scale 1:2 03/04/12 Quick Code: SE19 www.steelandtube.co.nz

Technical helpline 0800 333 247

vrib\_st963-wind\_alum\_dfx\_jamb

© 2012. The copyright of this document is the property of Steel & Tube Holdings Limited and shall not be reproduced, copied, loaned or disposed of directly, or indirectly, nor used for any purpose other than that for which it is specifically furnished without prior consent

www.steelandtube.co.nz Technical helpline 0800 333 247

Quick Code: SE20