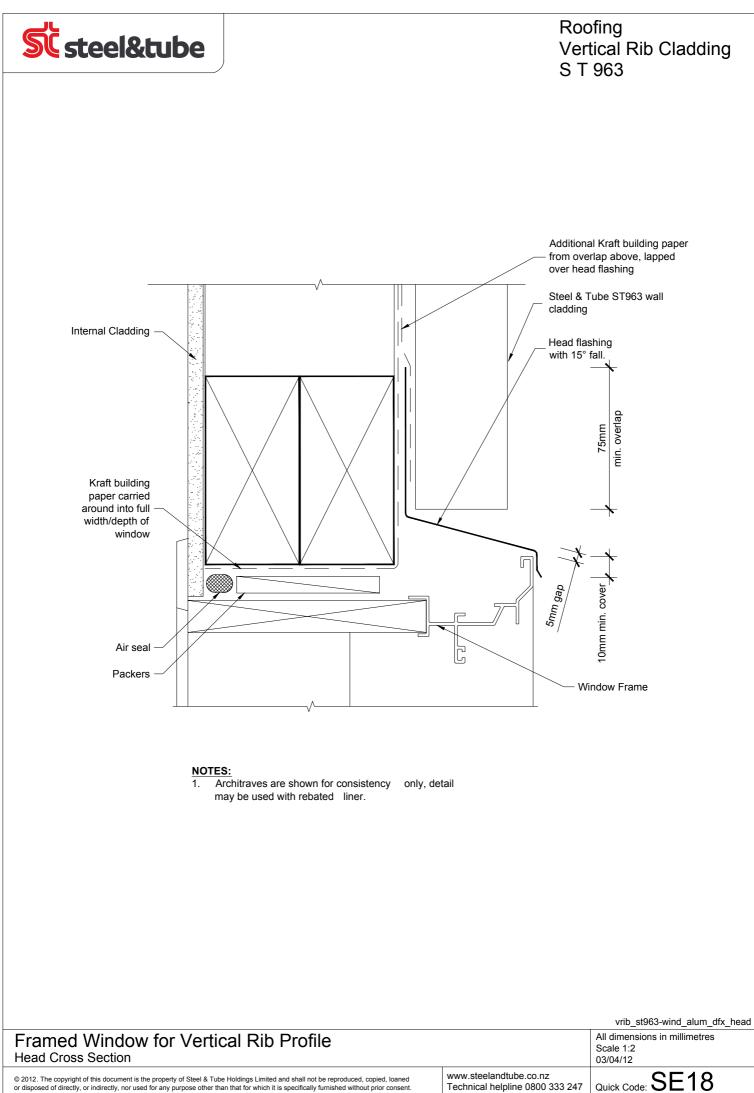

Technical helpline 0800 333 247

Framed Window for Vertical Rib Profile Jamb Cross Section

© 2012. The copyright of this document is the property of Steel & Tube Holdings Limited and shall not be reproduced, copied, loaned or disposed of directly, or indirectly, nor used for any purpose other than that for which it is specifically furnished without prior consent

All dimensions in millimetres Scale 1:2 03/04/12 Quick Code: SE19 www.steelandtube.co.nz

Technical helpline 0800 333 247

vrib\_st963-wind\_alum\_dfx\_jamb

© 2012. The copyright of this document is the property of Steel & Tube Holdings Limited and shall not be reproduced, copied, loaned or disposed of directly, or indirectly, nor used for any purpose other than that for which it is specifically furnished without prior consent