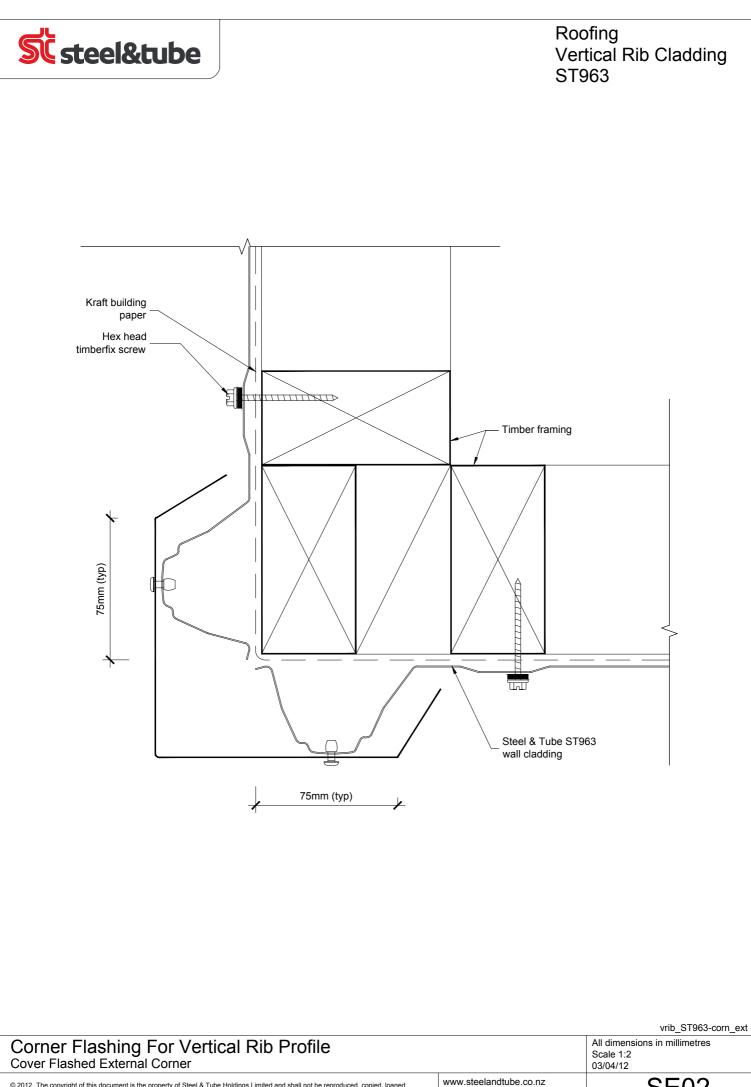

© 2012. The copyright of this document is the property of Steel & Tube Holdings Limited and shall not be reproduced, copied, loaned or disposed of directly, or indirectly, nor used for any purpose other than that for which it is specifically furnished without prior consent

Technical helpline 0800 333 247

Quick Code: SE02

Technical helpline 0800 333 247

© 2012. The copyright of this document is the property of Steel & Tube Holdings Limited and shall not be reproduced, copied, loaned or disposed of directly, or indirectly, nor used for any purpose other than that for which it is specifically furnished without prior consent

Technical helpline 0800 333 247

Framed Window for Vertical Rib Profile Jamb Cross Section

© 2012. The copyright of this document is the property of Steel & Tube Holdings Limited and shall not be reproduced, copied, loaned or disposed of directly, or indirectly, nor used for any purpose other than that for which it is specifically furnished without prior consent

All dimensions in millimetres Scale 1:2 03/04/12 Quick Code: SE19 www.steelandtube.co.nz

Technical helpline 0800 333 247

vrib\_st963-wind\_alum\_dfx\_jamb

© 2012. The copyright of this document is the property of Steel & Tube Holdings Limited and shall not be reproduced, copied, loaned or disposed of directly, or indirectly, nor used for any purpose other than that for which it is specifically furnished without prior consent

www.steelandtube.co.nz Technical helpline 0800 333 247

Quick Code: SE20