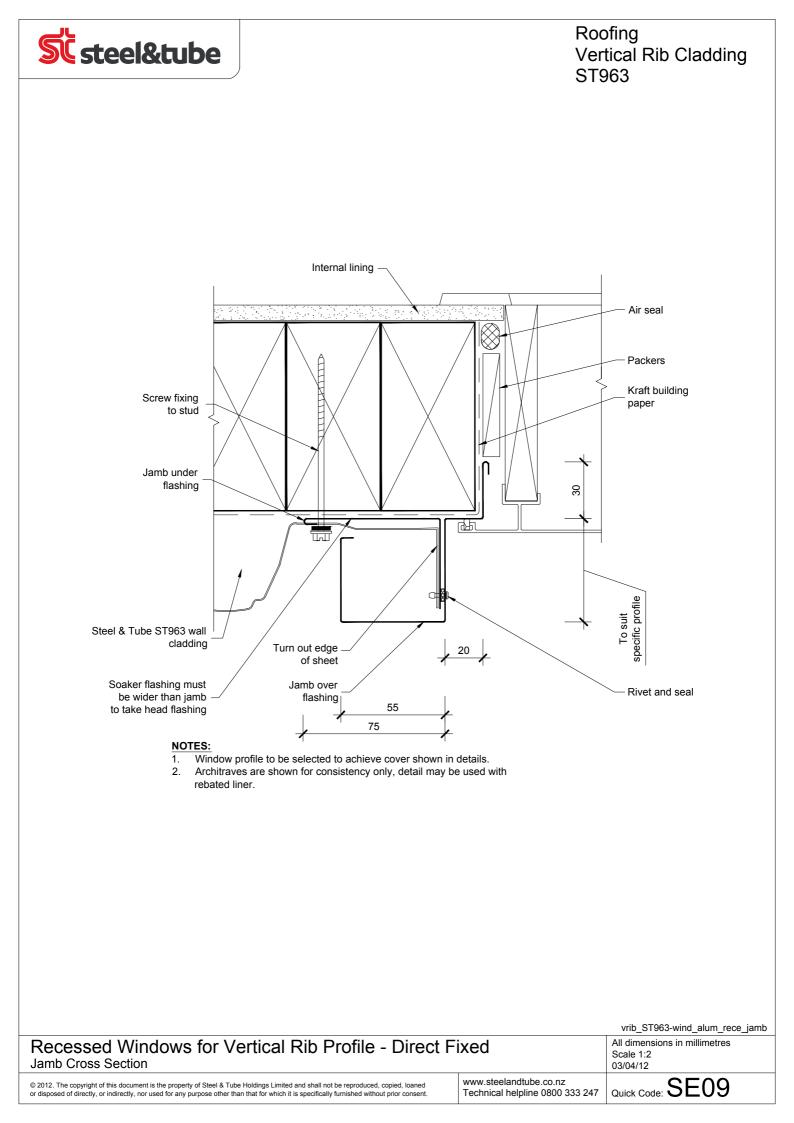

ross Section

© 2012. The copyright of this document is the property of Steel & Tube Holdings Limited and shall not be reproduced, copied, loaned or disposed of directly, or indirectly, nor used for any purpose other than that for which it is specifically furnished without prior consent

All dimensions in millimetres Scale 1:2 03/04/12 Quick Code: SE19 www.steelandtube.co.nz

Technical helpline 0800 333 247

vrib\_st963-wind\_alum\_dfx\_jamb



© 2012. The copyright of this document is the property of Steel & Tube Holdings Limited and shall not be reproduced, copied, loaned or disposed of directly, or indirectly, nor used for any purpose other than that for which it is specifically furnished without prior consent

www.steelandtube.co.nz Technical helpline 0800 333 247

Quick Code: SE20