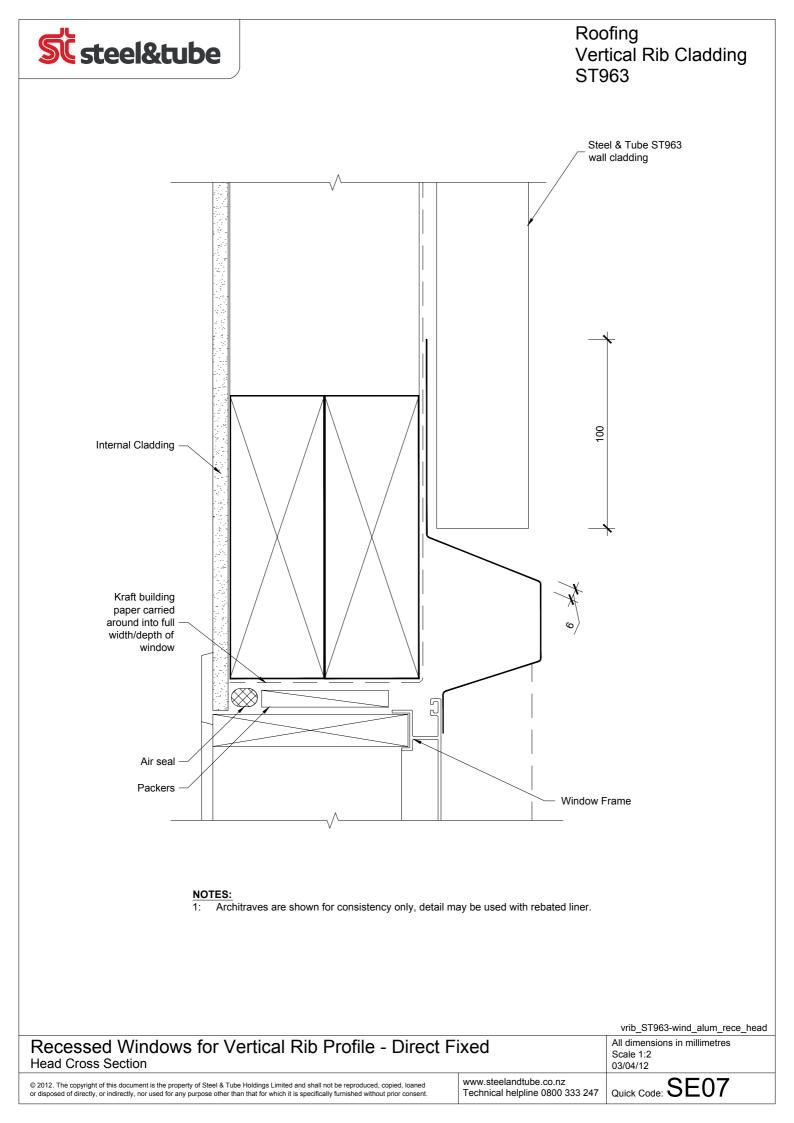

Cross Section

© 2012. The copyright of this document is the property of Steel & Tube Holdings Limited and shall not be reproduced, copied, loaned or disposed of directly, or indirectly, nor used for any purpose other than that for which it is specifically furnished without prior consent

All dimensions in millimetres Scale 1:2 03/04/12 Quick Code: SE19 www.steelandtube.co.nz

Technical helpline 0800 333 247

vrib\_st963-wind\_alum\_dfx\_jamb



© 2012. The copyright of this document is the property of Steel & Tube Holdings Limited and shall not be reproduced, copied, loaned or disposed of directly, or indirectly, nor used for any purpose other than that for which it is specifically furnished without prior consent

www.steelandtube.co.nz Technical helpline 0800 333 247

Quick Code: SE20