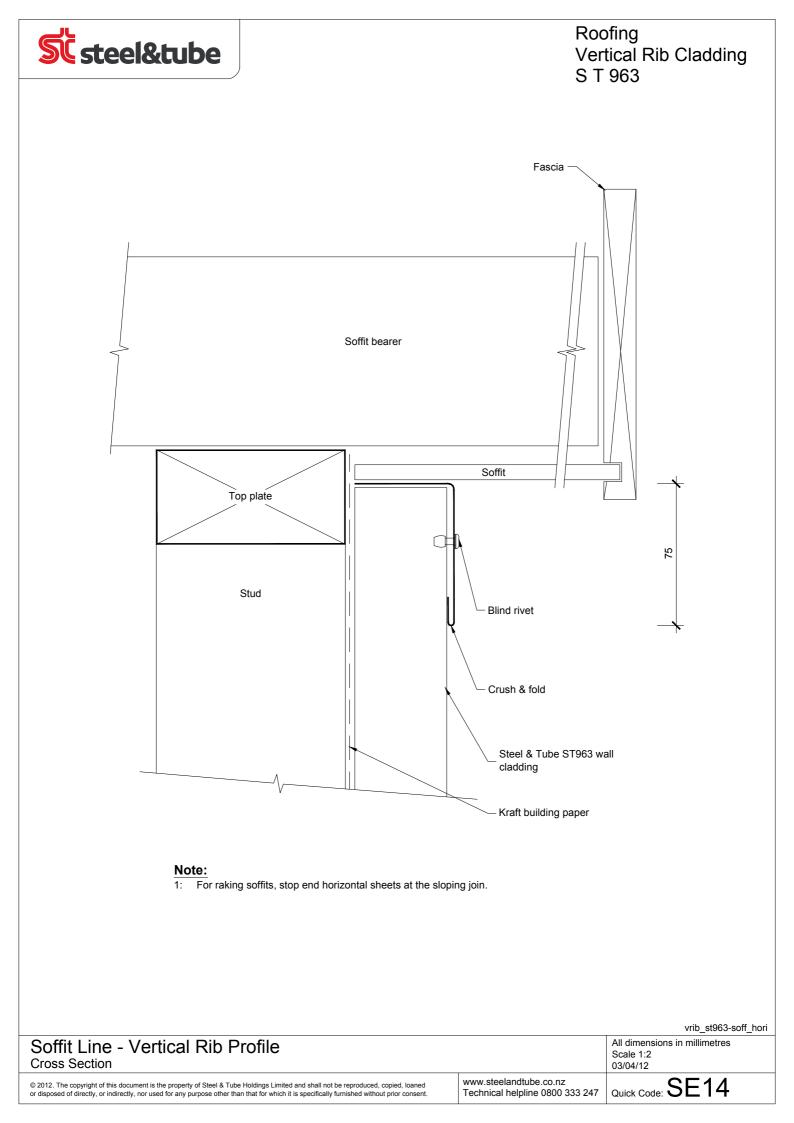

Technical helpline 0800 333 247

Quick Code: SE02

Technical helpline 0800 333 247

© 2012. The copyright of this document is the property of Steel & Tube Holdings Limited and shall not be reproduced, copied, loaned or disposed of directly, or indirectly, nor used for any purpose other than that for which it is specifically furnished without prior consent