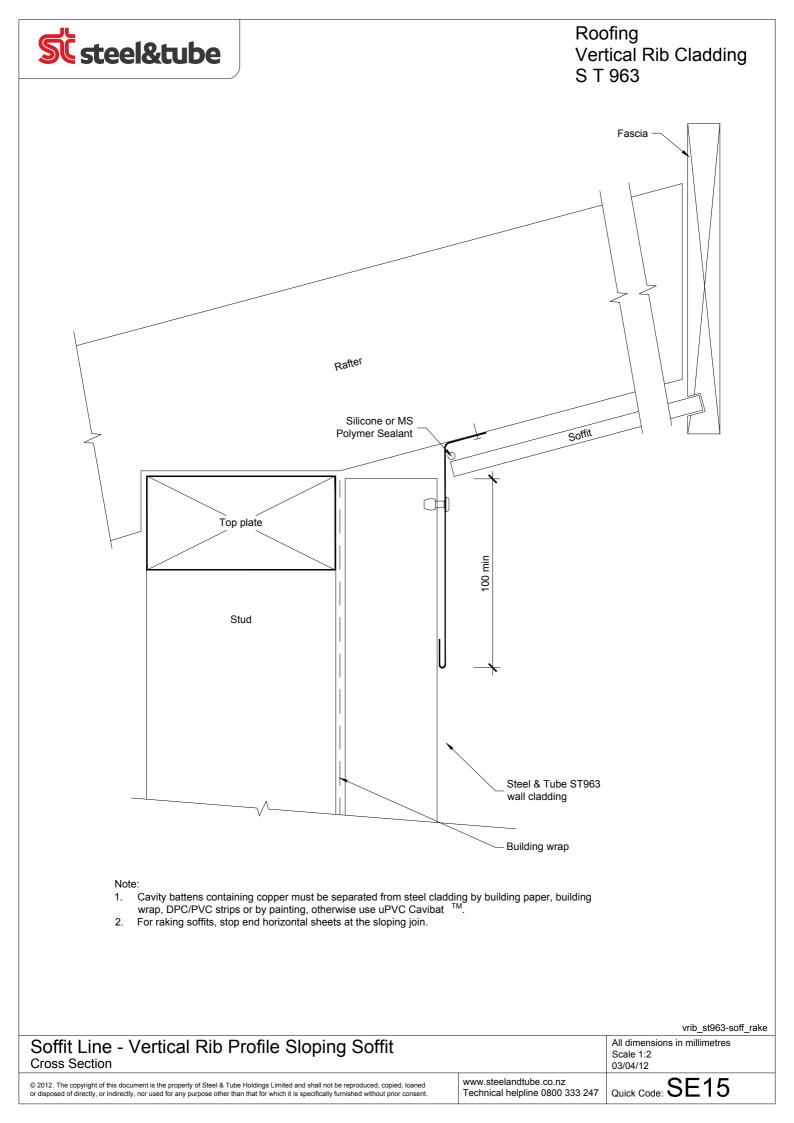

© 2012. The copyright of this document is the property of Steel & Tube Holdings Limited and shall not be reproduced, copied, loaned or disposed of directly, or indirectly, nor used for any purpose other than that for which it is specifically furnished without prior consent

Technical helpline 0800 333 247

Quick Code: SE02







Technical helpline 0800 333 247









© 2012. The copyright of this document is the property of Steel & Tube Holdings Limited and shall not be reproduced, copied, loaned or disposed of directly, or indirectly, nor used for any purpose other than that for which it is specifically furnished without prior consent

Technical helpline 0800 333 247



Framed Window for Vertical Rib Profile Jamb Cross Section

© 2012. The copyright of this document is the property of Steel & Tube Holdings Limited and shall not be reproduced, copied, loaned or disposed of directly, or indirectly, nor used for any purpose other than that for which it is specifically furnished without prior consent

All dimensions in millimetres Scale 1:2 03/04/12 Quick Code: SE19 www.steelandtube.co.nz

Technical helpline 0800 333 247

vrib\_st963-wind\_alum\_dfx