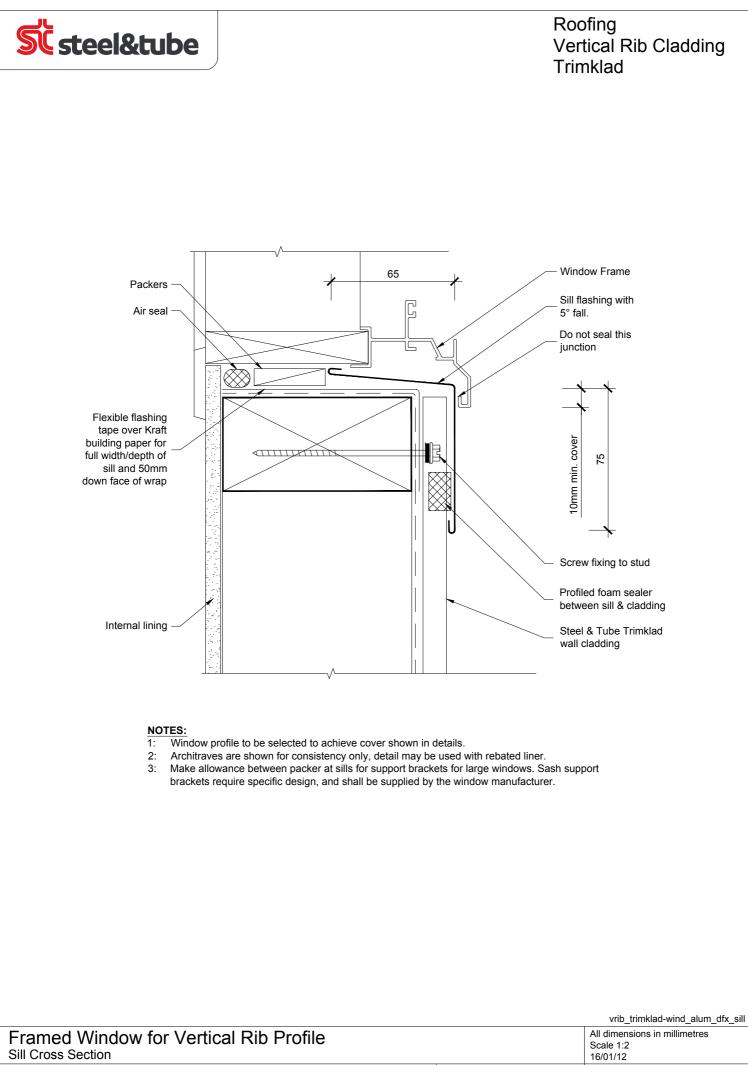

| Framed Window for Vertical Rib Profile<br>Jamb Cross Section                                                                                                                                                                                                                          |                                                           | All dimensions in millimetres<br>Scale 1:2<br>16/01/12 |
| © 2012. The copyright of this document is the property of Steel & Tube Holdings Limited and shall not be reproduced, copied, loaned<br>or disposed of directly, or indirectly, nor used for any purpose other than that for which it is specifically furnished without prior consent. | www.steelandtube.co.nz<br>Technical helpline 0800 333 247 | Quick Code: PE19                                       |



© 2012. The copyright of this document is the property of Steel & Tube Holdings Limited and shall not be reproduced, copied, loaned or disposed of directly, or indirectly, nor used for any purpose other than that for which it is specifically furnished without prior consent

www.steelandtube.co.nz Technical helpline 0800 333 247