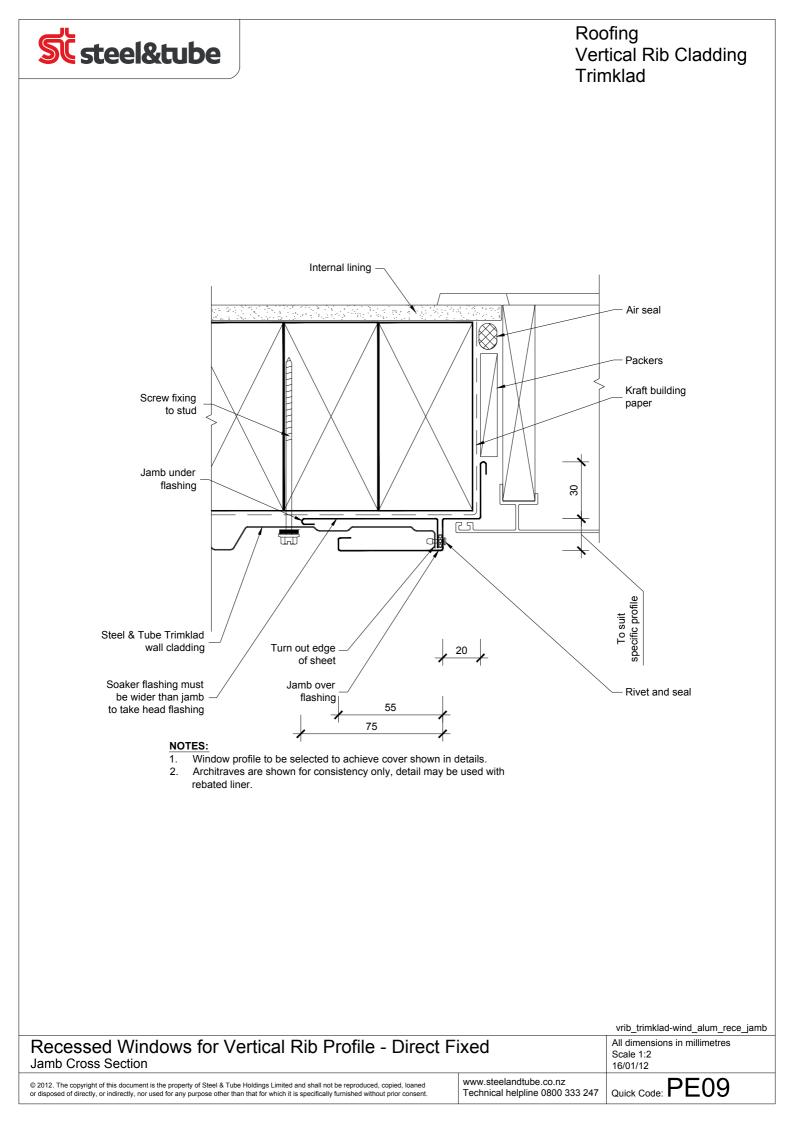

## NOTES:

- 1. Window profile to be selected to achieve cover shown in details.
- 2. Architraves are shown for consistency only, detail may be used with rebated liner.

|                                                                                                                                                                                                                                                                                       |                                                           | vrib_trimklad-wind_alum_dfx_jamb                       |
|---------------------------------------------------------------------------------------------------------------------------------------------------------------------------------------------------------------------------------------------------------------------------------------|-----------------------------------------------------------|--------------------------------------------------------|
| Framed Window for Vertical Rib Profile<br>Jamb Cross Section                                                                                                                                                                                                                          |                                                           | All dimensions in millimetres<br>Scale 1:2<br>16/01/12 |
| © 2012. The copyright of this document is the property of Steel & Tube Holdings Limited and shall not be reproduced, copied, loaned<br>or disposed of directly, or indirectly, nor used for any purpose other than that for which it is specifically furnished without prior consent. | www.steelandtube.co.nz<br>Technical helpline 0800 333 247 | Quick Code: PE19                                       |