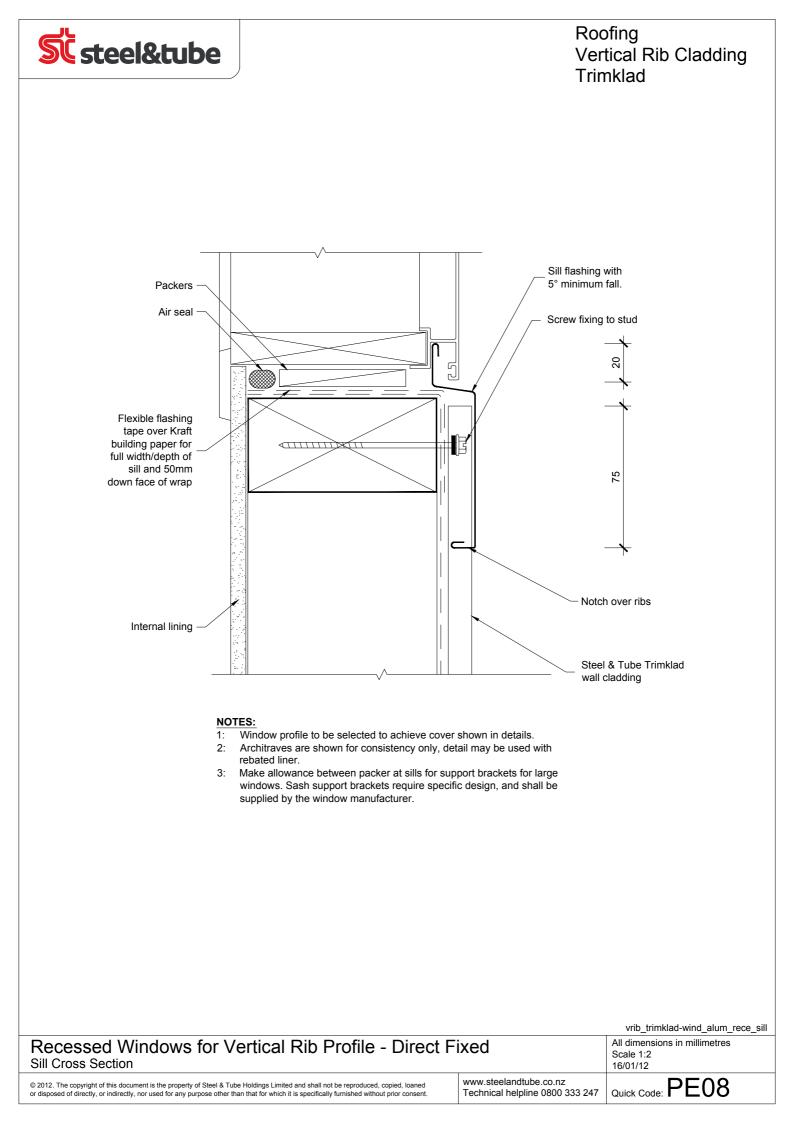

| All dimensions in millimetres<br>Scale 1:2<br>16/01/12 |
| © 2012. The copyright of this document is the property of Steel & Tube Holdings Limited and shall not be reproduced, copied, loaned<br>or disposed of directly, or indirectly, nor used for any purpose other than that for which it is specifically furnished without prior consent. | www.steelandtube.co.nz<br>Technical helpline 0800 333 247 | Quick Code: PE19                                       |



© 2012. The copyright of this document is the property of Steel & Tube Holdings Limited and shall not be reproduced, copied, loaned or disposed of directly, or indirectly, nor used for any purpose other than that for which it is specifically furnished without prior consent

www.steelandtube.co.nz Technical helpline 0800 333 247