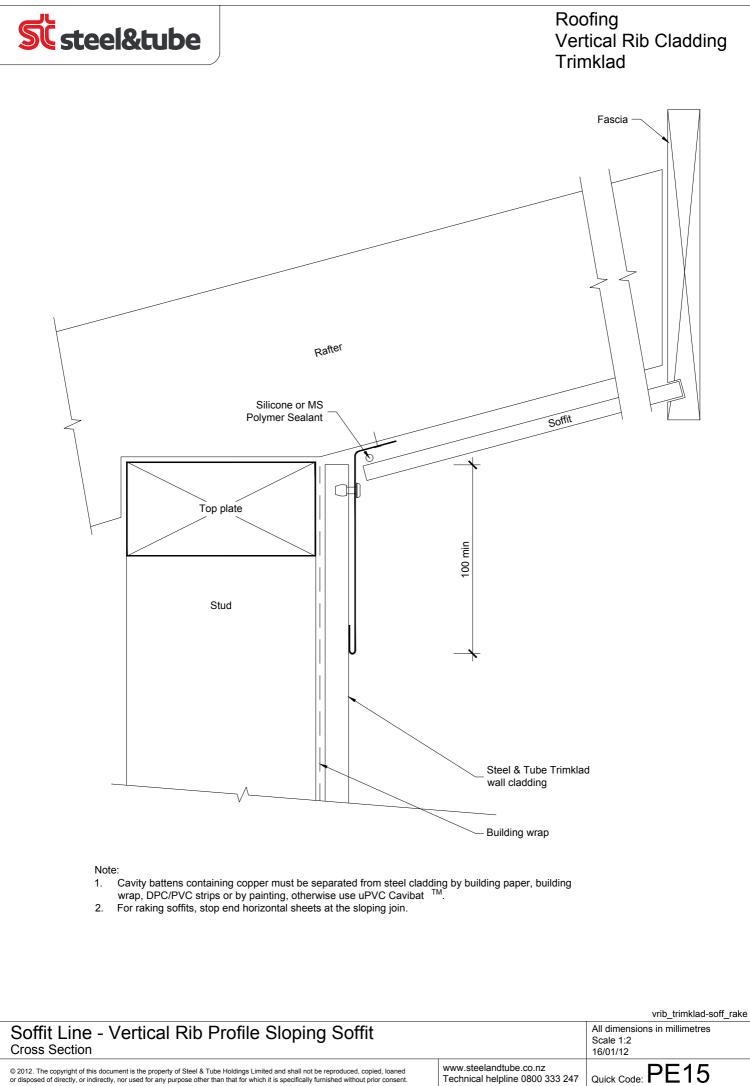

Technical helpline 0800 333 247





© 2012. The copyright of this document is the property of Steel & Tube Holdings Limited and shall not be reproduced, copied, loaned or disposed of directly, or indirectly, nor used for any purpose other than that for which it is specifically furnished without prior consent

Technical helpline 0800 333 247





© 2012. The copyright of this document is the property of Steel & Tube Holdings Limited and shall not be reproduced, copied, loaned or disposed of directly, or indirectly, nor used for any purpose other than that for which it is specifically furnished without prior consent

Technical helpline 0800 333 247



## NOTES:

- 1. Window profile to be selected to achieve cover shown in details.
- 2. Architraves are shown for consistency only, detail may be used with rebated liner.

|