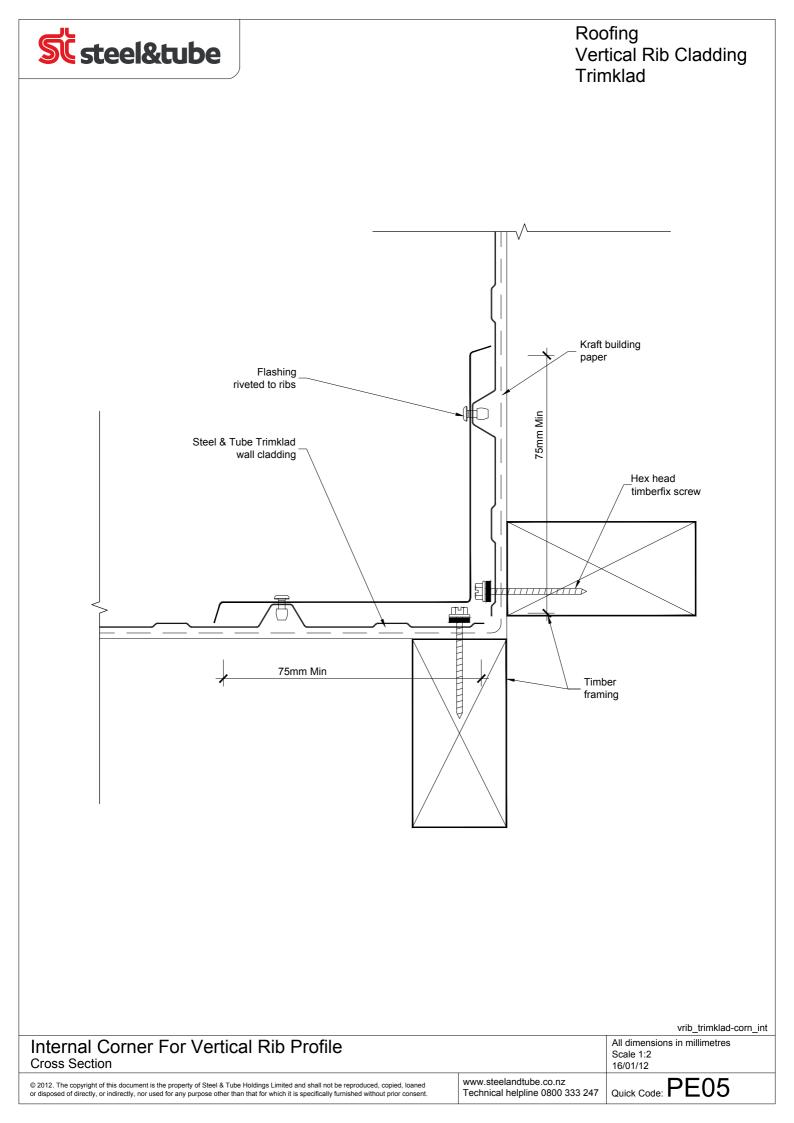

Technical helpline 0800 333 247





© 2012. The copyright of this document is the property of Steel & Tube Holdings Limited and shall not be reproduced, copied, loaned or disposed of directly, or indirectly, nor used for any purpose other than that for which it is specifically furnished without prior consent

Technical helpline 0800 333 247





© 2012. The copyright of this document is the property of Steel & Tube Holdings Limited and shall not be reproduced, copied, loaned or disposed of directly, or indirectly, nor used for any purpose other than that for which it is specifically furnished without prior consent

Technical helpline 0800 333 247



## NOTES:

- 1. Window profile to be selected to achieve cover shown in details.
- 2. Architraves are shown for consistency only, detai