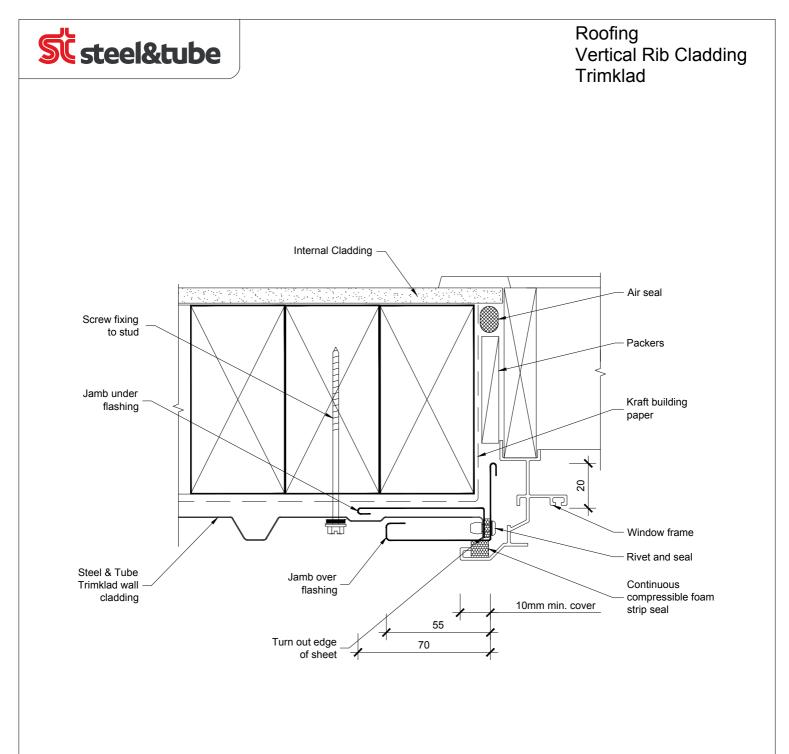

## NOTES:

- 1. Window profile to be selected to achieve cover shown in details.
- 2. Architraves are shown for consistency only, detail may be used with rebated liner.

|                                                                                                                                                                                                                                                                                       |                                                           | vrib_trimklad-wind_alum_dfx_jamb                       |
|---------------------------------------------------------------------------------------------------------------------------------------------------------------------------------------------------------------------------------------------------------------------------------------|-----------------------------------------------------------|--------------------------------------------------------|
| Framed Window for Vertical Rib Profile<br>Jamb Cross Section                                                                                                                                                                                                                          |                                                           | All dimensions in millimetres<br>Scale 1:2<br>16/01/12 |
| © 2012. The copyright of this document is the property of Steel & Tube Holdings Limited and shall not be reproduced, copied, loaned<br>or disposed of directly, or indirectly, nor used for any purpose other than that for which it is specifically furnished without prior consent. | www.steelandtube.co.nz<br>Technical helpline 0800 333 247 | Quick Code: PE19                                       |