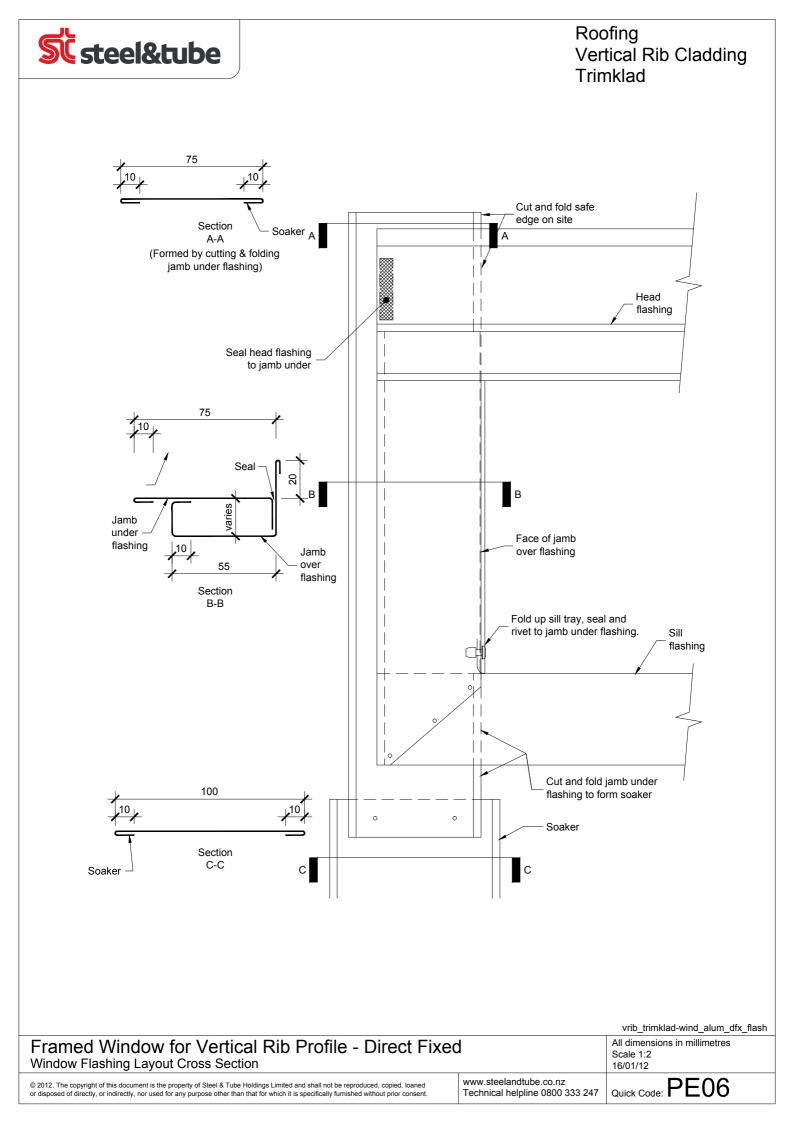

## NOTES:

- 1. Window profile to be selected to achieve cover shown in details.
- 2. Architraves are shown for consistency only, detail may be used with rebated liner.

|                                                                                                                                                                                                                                                                                       |                                                           | vrib_trimklad-wind_alum_dfx_jamb                       |
|---------------------------------------------------------------------------------------------------------------------------------------------------------------------------------------------------------------------------------------------------------------------------------------|-----------------------------------------------------------|--------------------------------------------------------|
| Framed Window for Vertical Rib Profile<br>Jamb Cross Section                                                                                                                                                                                                                          |                                                           | All dimensions in millimetres<br>Scale 1:2<br>16/01/12 |
| © 2012. The copyright of this document is the property of Steel & Tube Holdings Limited and shall not be reproduced, copied, loaned<br>or disposed of directly, or indirectly, nor used for any purpose other than that for which it is specifically furnished without prior consent. | www.steelandtube.co.nz<br>Technical helpline 0800 333 247 | Quick Code: PE19                                       |