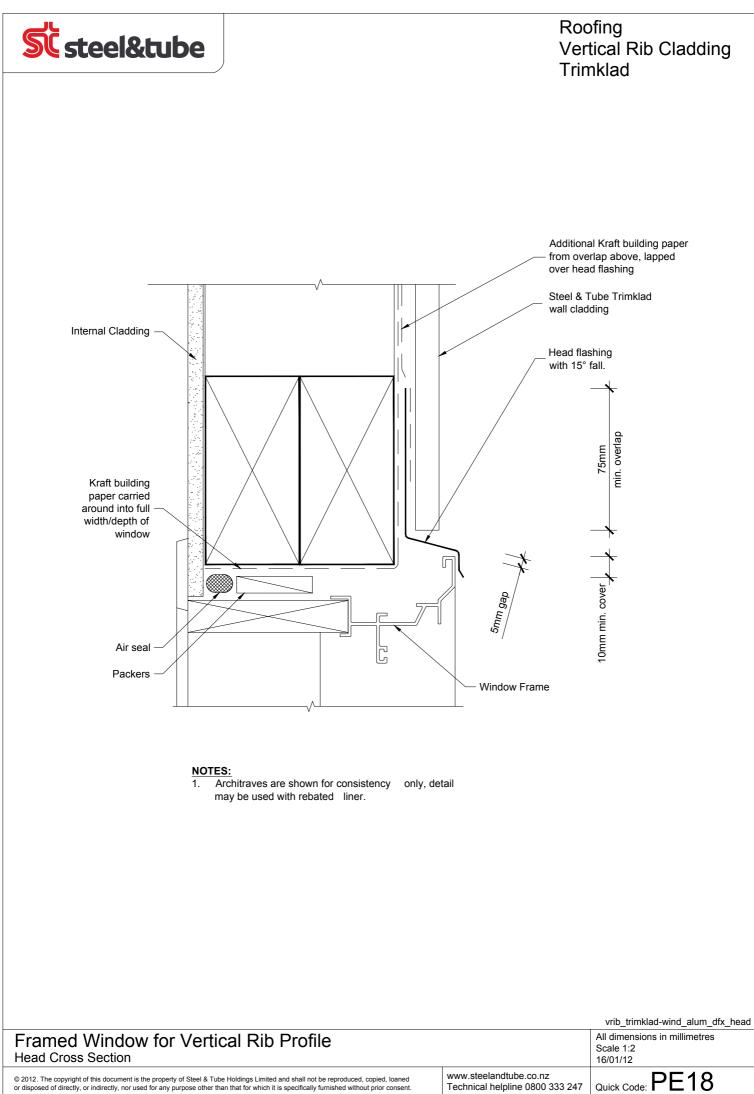

Technical helpline 0800 333 247





© 2012. The copyright of this document is the property of Steel & Tube Holdings Limited and shall not be reproduced, copied, loaned or disposed of directly, or indirectly, nor used for any purpose other than that for which it is specifically furnished without prior consent

Technical helpline 0800 333 247





© 2012. The copyright of this document is the property of Steel & Tube Holdings Limited and shall not be reproduced, copied, loaned or disposed of directly, or indirectly, nor used for any purpose other than that for which it is specifically furnished without prior consent

Technical helpline 0800 333 247



## NOTES:

- 1. Window profile to be selected to achieve cover shown in details.
- 2. Architraves are shown for consistency only, detail may be used with rebated liner.

|                                                                                                                                                                                                                                                                                       |