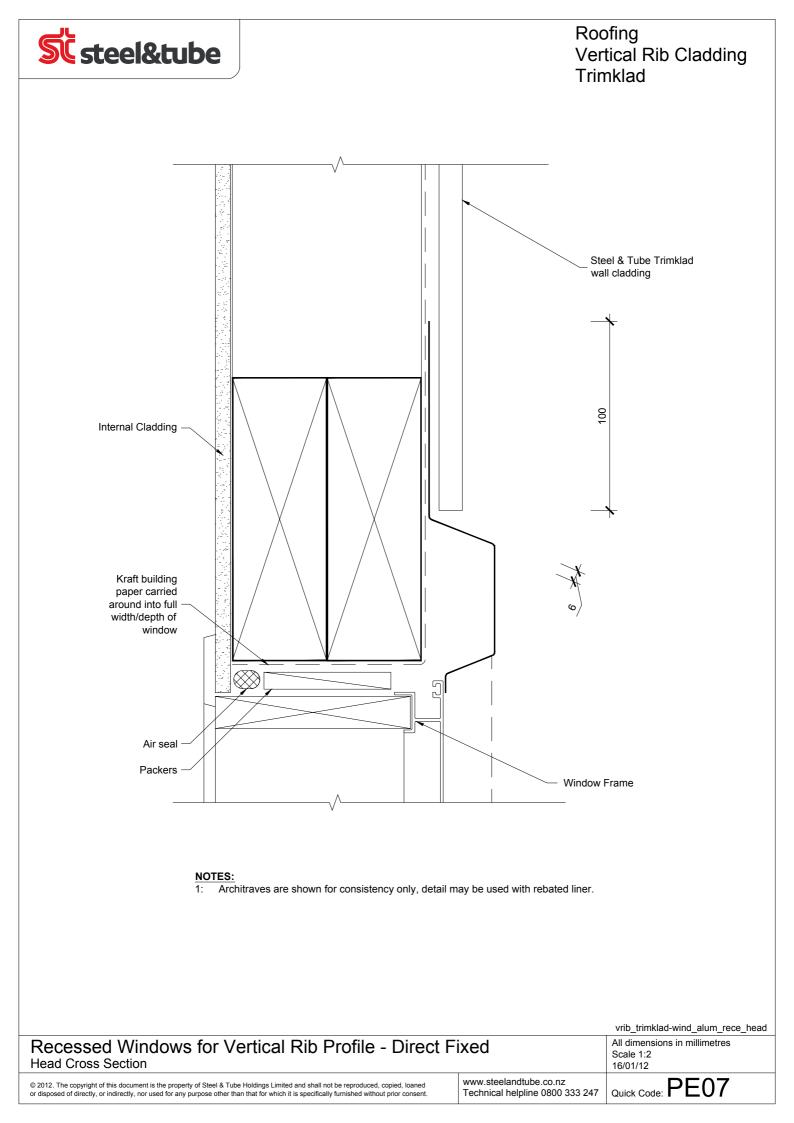

| All dimensions in millimetres<br>Scale 1:2<br>16/01/12 |
| © 2012. The copyright of this document is the property of Steel & Tube Holdings Limited and shall not be reproduced, copied, loaned<br>or disposed of directly, or indirectly, nor used for any purpose other than that for which it is specifically furnished without prior consent. | www.steelandtube.co.nz<br>Technical helpline 0800 333 247 | Quick Code: PE19                                       |



© 2012. The copyright of this document is the property of Steel & Tube Holdings Limited and shall not be reproduced, copied, loaned or disposed of directly, or indirectly, nor used for any purpose other than that for which it is specifically furnished without prior consent

www.steelandtube.co.nz Technical helpline 0800 333 247