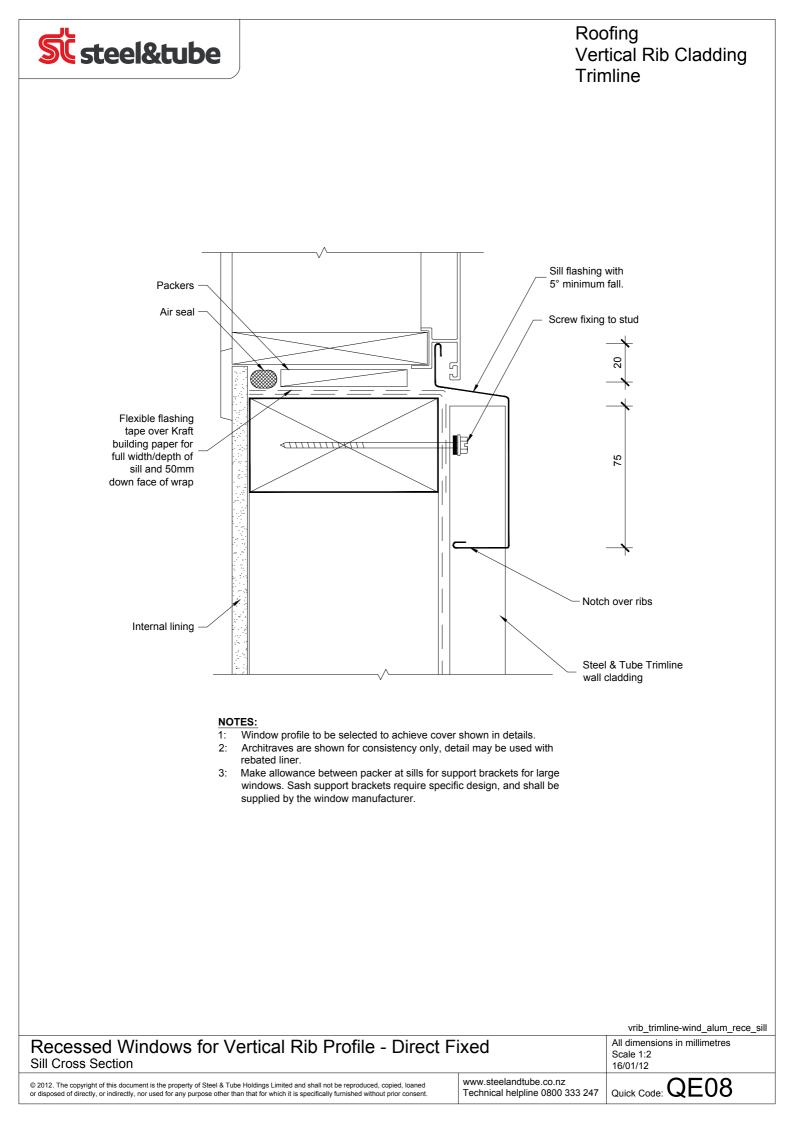

## NOTES:

- 1. Window profile to be selected to achieve cover shown in details.
- 2. Architraves are shown for consistency only, detail may be used with rebated liner.

|                                                                                                                                                                                                                                                                                       |                                                           | vrib_trimline-wind_alum_dfx_jamb                       |
|---------------------------------------------------------------------------------------------------------------------------------------------------------------------------------------------------------------------------------------------------------------------------------------|-----------------------------------------------------------|--------------------------------------------------------|
| Framed Window for Vertical Rib Profile<br>Jamb Cross Section                                                                                                                                                                                                                          |                                                           | All dimensions in millimetres<br>Scale 1:2<br>16/01/12 |
| © 2012. The copyright of this document is the property of Steel & Tube Holdings Limited and shall not be reproduced, copied, loaned<br>or disposed of directly, or indirectly, nor used for any purpose other than that for which it is specifically furnished without prior consent. | www.steelandtube.co.nz<br>Technical helpline 0800 333 247 | Quick Code: QE19                                       |