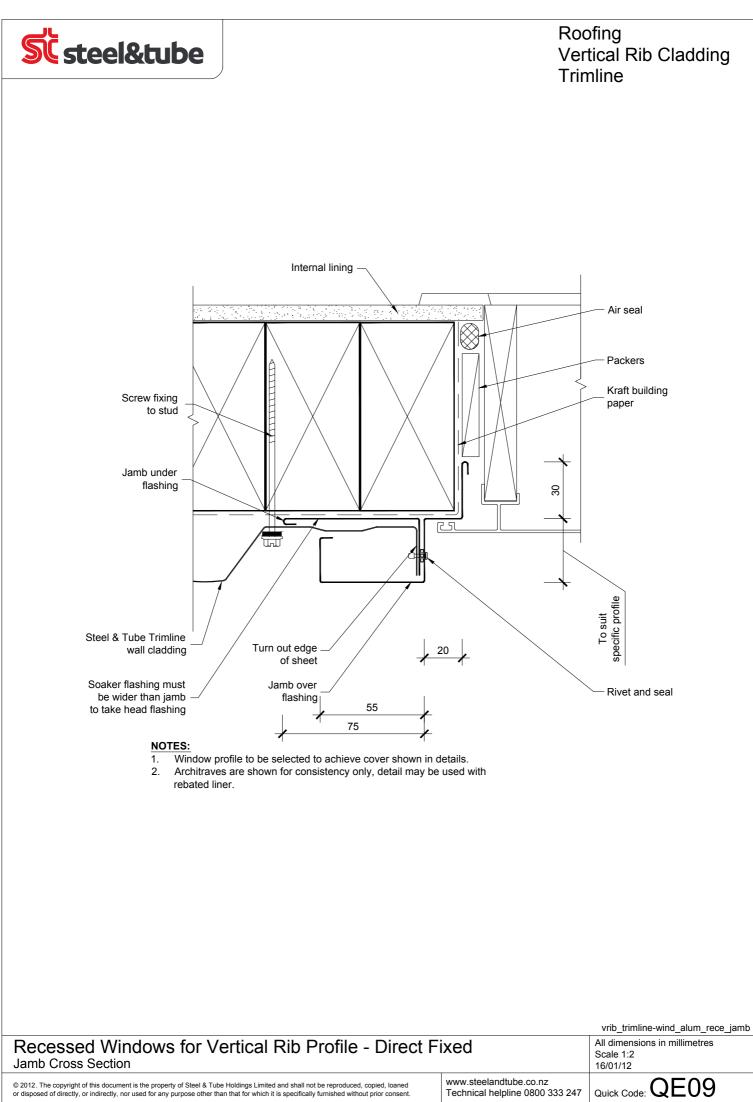

## NOTES:

- 1. Window profile to be selected to achieve cover shown in details.
- 2. Architraves are shown for consistency only, detail may be used with rebated liner.

|                                                                                                                                                                                                                                                                                       |                                                           | vrib_trimline-wind_alum_dfx_jamb                       |
|---------------------------------------------------------------------------------------------------------------------------------------------------------------------------------------------------------------------------------------------------------------------------------------|-----------------------------------------------------------|--------------------------------------------------------|
| Framed Window for Vertical Rib Profile<br>Jamb Cross Section                                                                                                                                                                                                                          |                                                           | All dimensions in millimetres<br>Scale 1:2<br>16/01/12 |
| © 2012. The copyright of this document is the property of Steel & Tube Holdings Limited and shall not be reproduced, copied, loaned<br>or disposed of directly, or indirectly, nor used for any purpose other than that for which it is specifically furnished without prior consent. | www.steelandtube.co.nz<br>Technical helpline 0800 333 247 | Quick Code: QE19                                       |