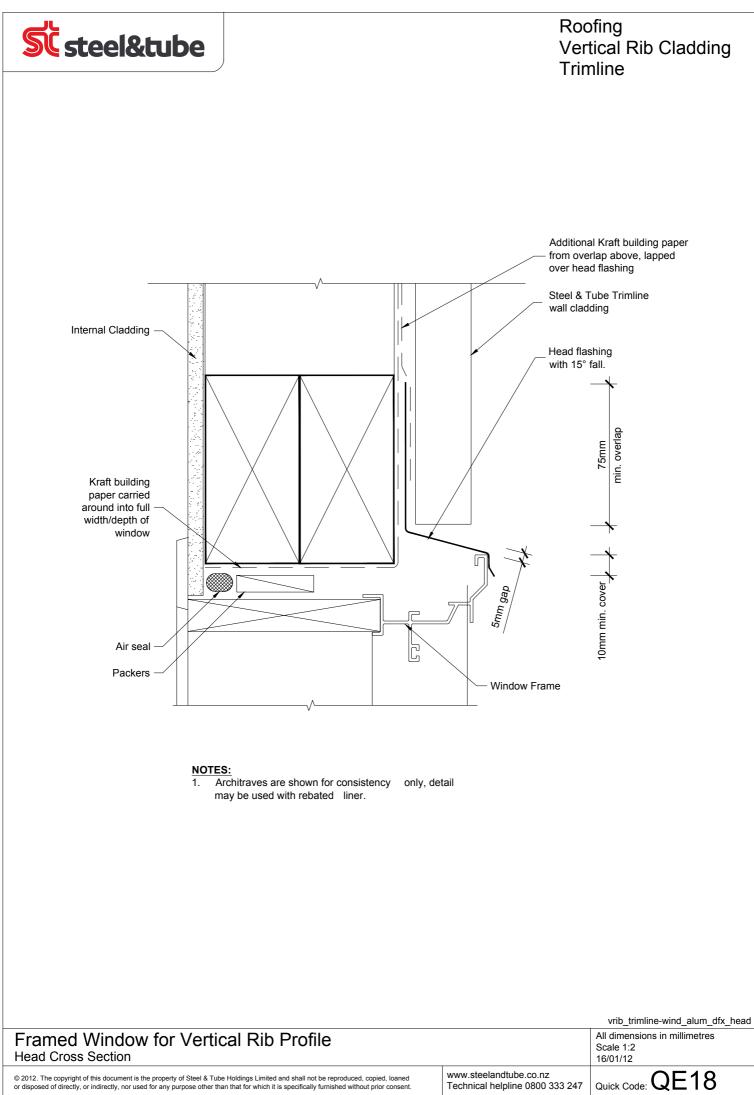

Technical helpline 0800 333 247





Technical helpline 0800 333 247





Technical helpline 0800 333 247



## NOTES:

- 1. Window profile to be selected to achieve cover shown in details.
- 2. Architraves are shown for consistency only, detail may be used with rebated liner.

|                                                                                                                                                                                                                                                                                       |                                                           | vrib_trimline-wind_alum_dfx_jamb                       |
|-------------------------------------------------------------------------------------------------------------------------------------------------------------------------------------------------