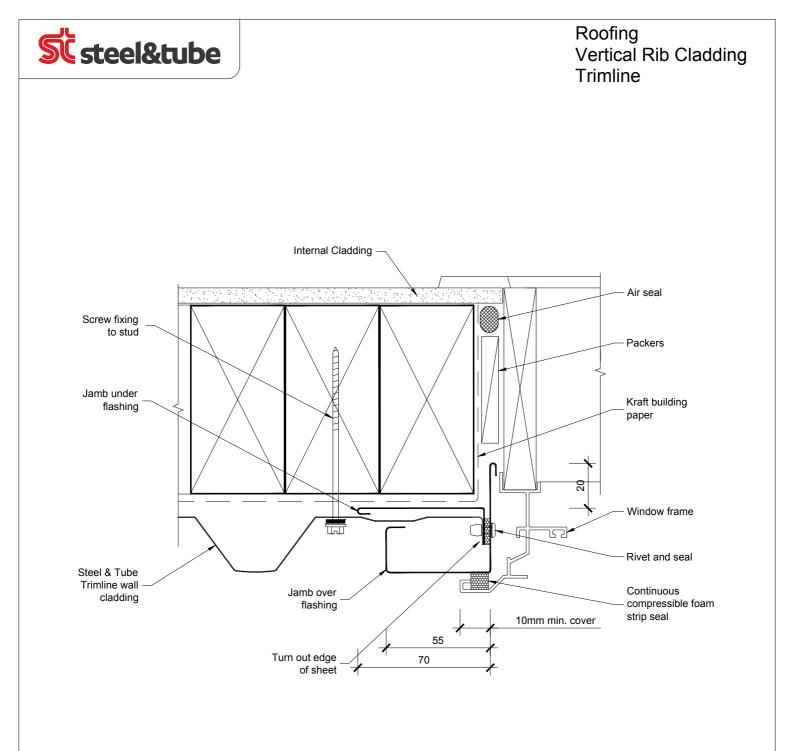

## NOTES:

- 1. Window profile to be selected to achieve cover shown in details.
- 2. Architraves are shown for consistency only, detail may be used with rebated liner.

|                                                                                                                                                                                                                                                                                       |                                                           | vrib_trimline-wind_alum_dfx_jamb                       |
|---------------------------------------------------------------------------------------------------------------------------------------------------------------------------------------------------------------------------------------------------------------------------------------|-----------------------------------------------------------|--------------------------------------------------------|
| Framed Window for Vertical Rib Profile<br>Jamb Cross Section                                                                                                                                                                                                                          |                                                           | All dimensions in millimetres<br>Scale 1:2<br>16/01/12 |
| © 2012. The copyright of this document is the property of Steel & Tube Holdings Limited and shall not be reproduced, copied, loaned<br>or disposed of directly, or indirectly, nor used for any purpose other than that for which it is specifically furnished without prior consent. | www.steelandtube.co.nz<br>Technical helpline 0800 333 247 | Quick Code: QE19                                       |