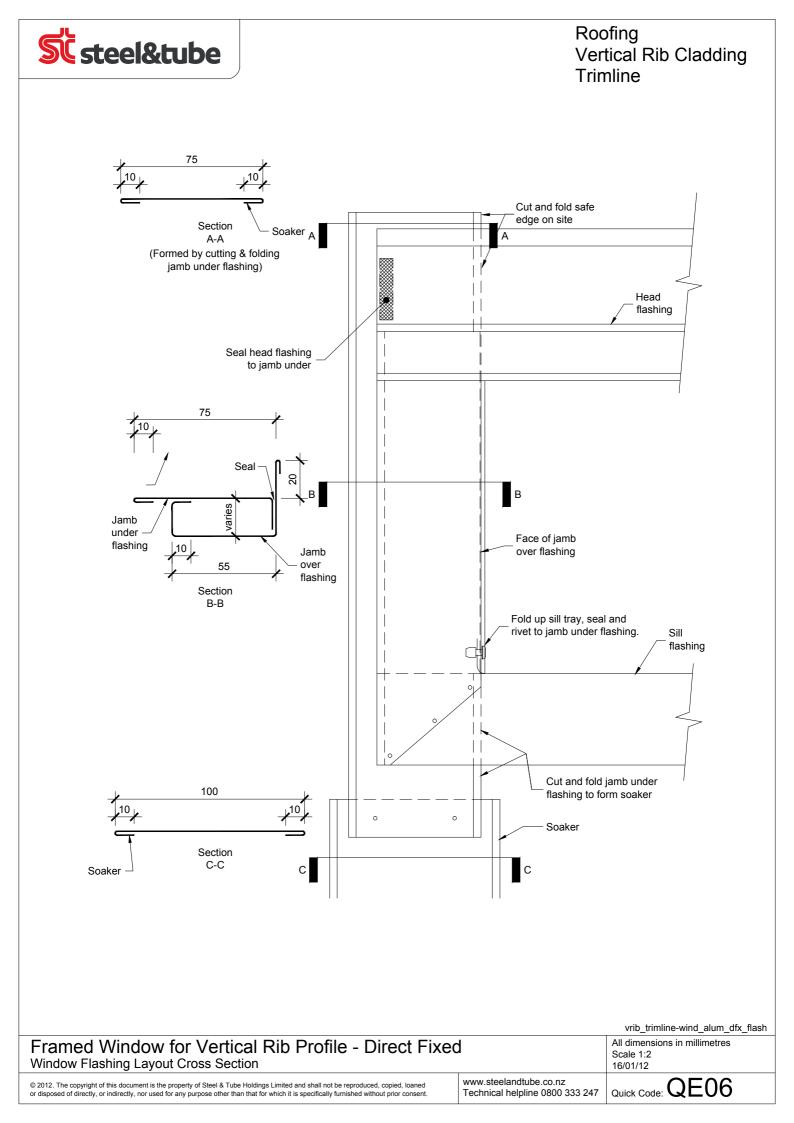

## NOTES:

- 1. Window profile to be selected to achieve cover shown in details.
- 2. Architraves are shown for consistency only, detail may be used with rebated liner.

|                                                                                                                                                                                                                                                                                       |                                                           | vrib_trimline-wind_alum_dfx_jamb                       |
|---------------------------------------------------------------------------------------------------------------------------------------------------------------------------------------------------------------------------------------------------------------------------------------|-----------------------------------------------------------|--------------------------------------------------------|
| Framed Window for Vertical Rib Profile<br>Jamb Cross Section                                                                                                                                                                                                                          |                                                           | All dimensions in millimetres<br>Scale 1:2<br>16/01/12 |
| © 2012. The copyright of this document is the property of Steel & Tube Holdings Limited and shall not be reproduced, copied, loaned<br>or disposed of directly, or indirectly, nor used for any purpose other than that for which it is specifically furnished without prior consent. | www.steelandtube.co.nz<br>Technical helpline 0800 333 247 | Quick Code: QE19                                       |