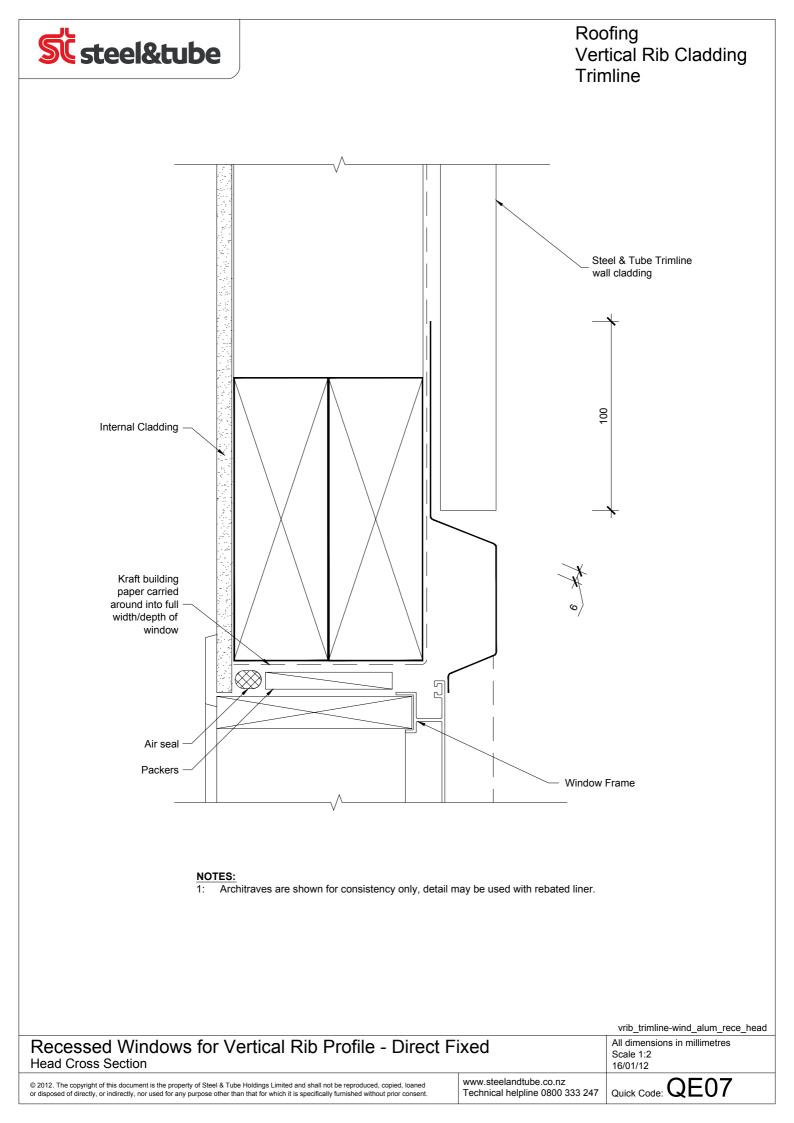

## NOTES:

- 1. Window profile to be selected to achieve cover shown in details.
- 2. Architraves are shown for consistency only, detail may be used with rebated liner.

|                                                                                                                                                                                                                                                                                       |                                                           | vrib_trimline-wind_alum_dfx_jamb                       |
|---------------------------------------------------------------------------------------------------------------------------------------------------------------------------------------------------------------------------------------------------------------------------------------|-----------------------------------------------------------|--------------------------------------------------------|
| Framed Window for Vertical Rib Profile<br>Jamb Cross Section                                                                                                                                                                                                                          |                                                           | All dimensions in millimetres<br>Scale 1:2<br>16/01/12 |
| © 2012. The copyright of this document is the property of Steel & Tube Holdings Limited and shall not be reproduced, copied, loaned<br>or disposed of directly, or indirectly, nor used for any purpose other than that for which it is specifically furnished without prior consent. | www.steelandtube.co.nz<br>Technical helpline 0800 333 247 | Quick Code: QE19                                       |