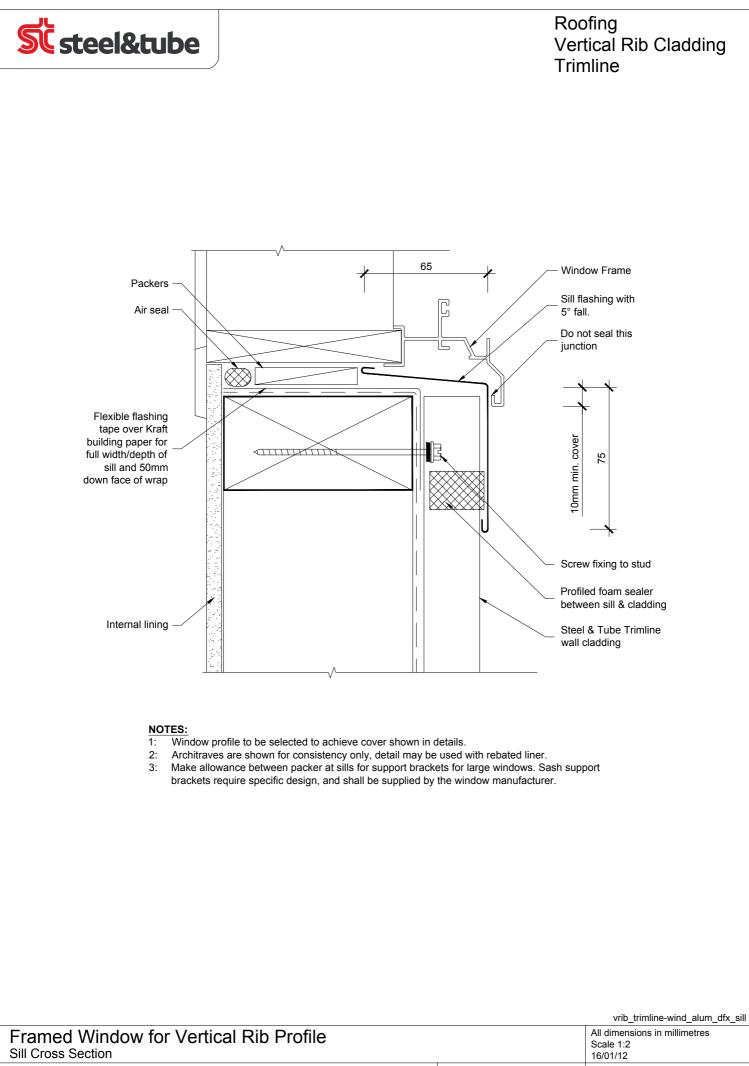

## NOTES:

- 1. Window profile to be selected to achieve cover shown in details.
- 2. Architraves are shown for consistency only, detail may be used with rebated liner.

|                                                                                                                                                                                                                                                                                       |                                                           | vrib_trimline-wind_alum_dfx_jamb                       |
|---------------------------------------------------------------------------------------------------------------------------------------------------------------------------------------------------------------------------------------------------------------------------------------|-----------------------------------------------------------|--------------------------------------------------------|
| Framed Window for Vertical Rib Profile<br>Jamb Cross Section                                                                                                                                                                                                                          |                                                           | All dimensions in millimetres<br>Scale 1:2<br>16/01/12 |
| © 2012. The copyright of this document is the property of Steel & Tube Holdings Limited and shall not be reproduced, copied, loaned<br>or disposed of directly, or indirectly, nor used for any purpose other than that for which it is specifically furnished without prior consent. | www.steelandtube.co.nz<br>Technical helpline 0800 333 247 | Quick Code: QE19                                       |