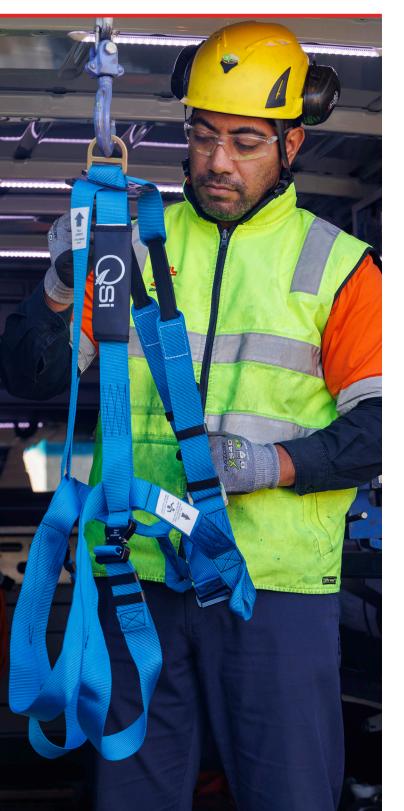

### Maintaining Your Equipment in Safe Working Order

Our technicians maintain and repair lifting, rigging and lashing components, including disassembly and service of manual lifting hoists to ensure safe operation and maximum longevity. Height Safety items can be replaced, repaired or refurbished.