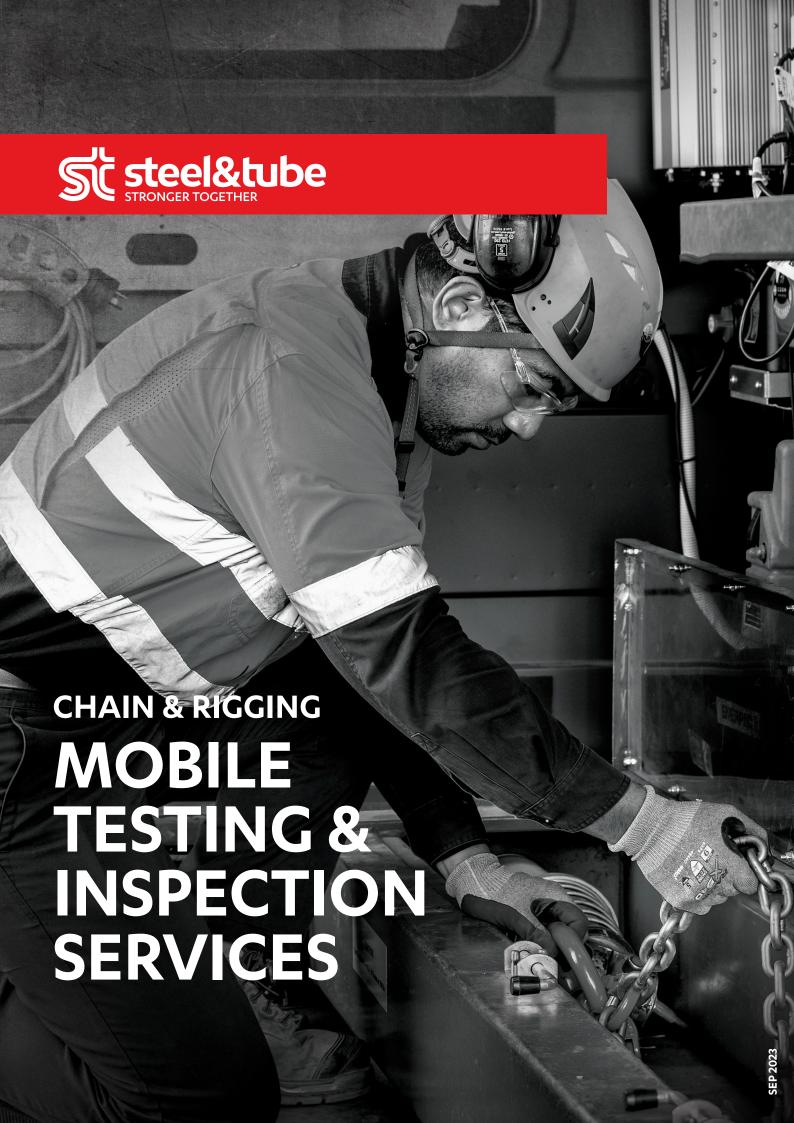

# WORKPLACE SAFETY IS CRITICAL Chin & Rigging Mobile Testing Unit 1000 100 220 IN 1000 100 220 IN 1000 100 220 IN 1000 IN 1000

Managing, maintaining and monitoring the safe condition of your lifting and height safety equipment is required under the Health & Safety at Work Act 2015 and the Worksafe Approved Code of Practice for Load-Lifting Rigging. This includes traceability and certification of these items along with maintaining records of regular testing and inspections, including proof loading where applicable.

### Service From an Expert Team

Steel & Tube's team of 20 specialist mobile technicians are available to you onsite, anywhere in the country, no matter how remote. They love working with our customers offering great service, expert advice and tailored solutions. Our service vans are well equipped and fitted with a test bed suitable for proof loading items such as chain slings, chain blocks and other items.