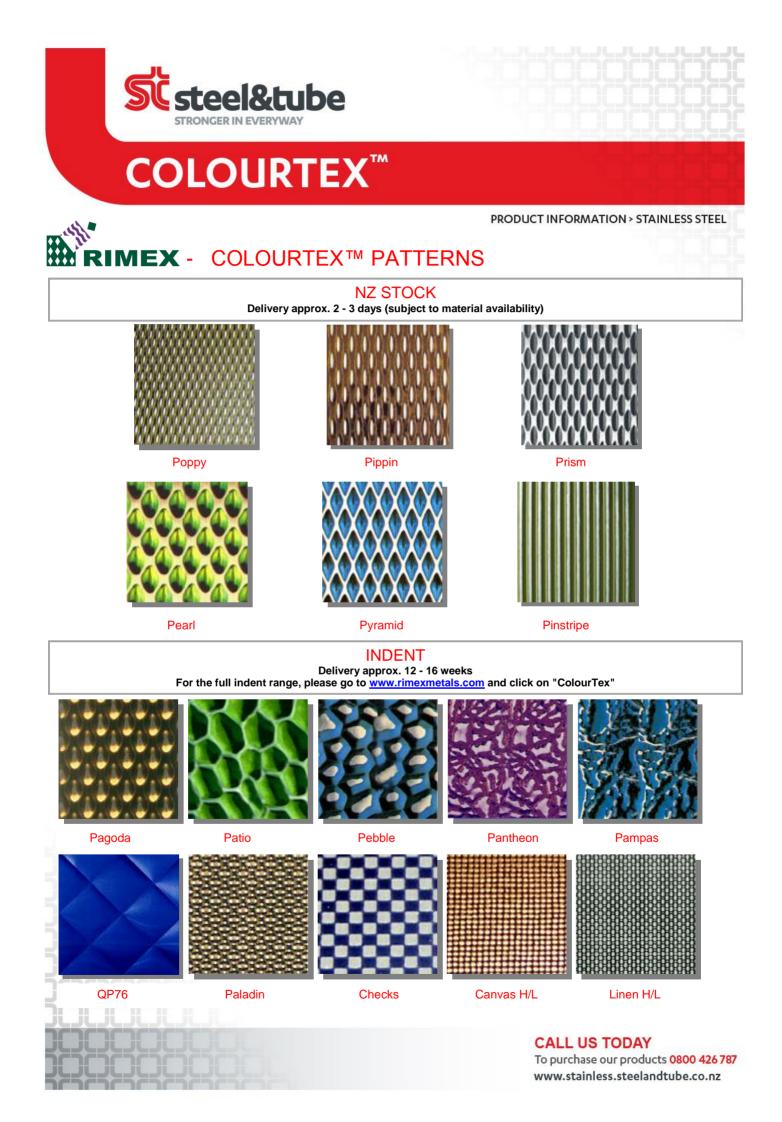

# COLOURTEX™ PATTERNS

#### NZ STOCK Patterns: Pyramid, Prism, Pearl, Pinstripe, Pippin, Poppy Colours available: Pyramid Blue, Charcoal, Gold . Prism Charcoal, Gold . Pearl Blue, Charcoal, Green . Pinstripe Charcoal, Green Pippin Blue, Bronze • Gold . Poppy Sheet size: 2500 x 1250 x 0.60mm Lead Time: Approx. 2 - 3 days, subject to material availability Patterns: **AUSTRALIAN MADE** Pippin, Prism, Pagoda, Pearl, Pinstripe, 5WL, 6WL, QP76 **Colours available:** Black, Blue, Bronze, Charcoal, Gold, Green, Purple Sheet sizes: 2500 x 1250 x 0.60mm 2500 x 1250 x 0.90mm Lead Time: Approx 3 - 6 weeks

## Patterns:

Poppy, QP76, Pyramid, 5WL, Patio, 6WL, Pebble, Pantheon, Pampas, Pearl, Pegasus, Paladin, Prism, Pippin, Pinstripe, Checks, Linen H/L, Canvas H/L INDENT EX-MILL

**Colours available:** Black, Blue, Bronze, Champagne, Charcoal, Gold, Green, Purple, Rosy Gold

### Lengths:

Any length up to 3000mm (standard lengths are 2500mm & 3000mm)

## Widths:

1000mm & 1250mm (Pebble - 1000mm only)

Thicknesses: 0.60mm, 0.80mm, 1.00mm, 1.20mm, 1.50mm, 2.00mm

## Lead Time:

Approx 12 - 16 weeks

**N.B.** Material can be freighted economically from the UK with other stock orders, so there are no minimum requirements except time.

CALL US TODAY To purchase our products 0800 426 787 www.stainless.steelandtube.co.nz