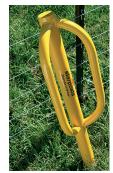

GALV | PACK |
|--------------|-------|-------|------|------|
| HANDY POST   |       |       |      |      |
| 400mm        | 3 X 2 | •     |      | 10   |
| 500mm        | 3 X 2 | •     | •    | 10   |
| 800mm        | 3 X 2 | •     |      | 10   |
| 'HI STRENGTH |       |       |      |      |
| 1350mm       | 7     | •     |      | 10   |
| 1650mm       | 7     | •     |      | 10   |
| 1800mm       | 8     | •     | •    | 10   |

Steel fence posts come hole punched and pointed, are easy to transport, and are quick to install and reusable.

#### **APPLICATIONS**

- Rural fencing
- Survey pegs
- Road marker posts
- Temporary fencing
- Electric fencing
- Signs
- Tie downs
- Formwork

#### **ACCESSORIES**



# SAFETY CAPS

Reduce the chance of injury to stock or people with a safety cap.



### POST DRIVER

Easy to use and makes installation quick with less strain.