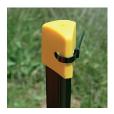

# SAFETY CAPS

Reduce the chance of injury to stock or people with a safety cap.