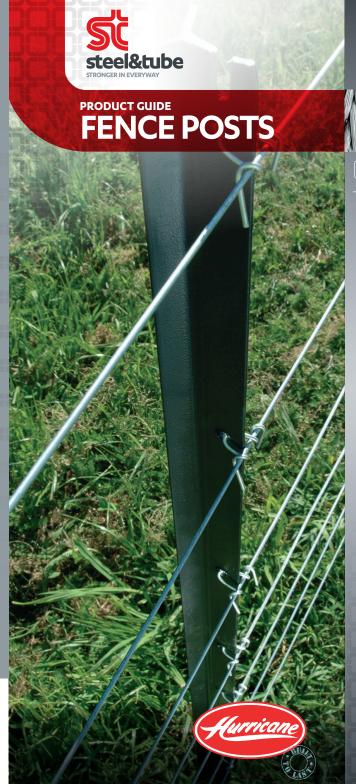

## **FENCE POSTS**

Hurricane fence posts are manufactured from high grade steel providing strength and durability.

Our new range of 'Hi-Strength' posts provide improved strength while offering the added benefit of a lighter section for ease of handling.

Steel fence posts come hole punched and pointed, are easy to transport, and are quick to install and reusable.