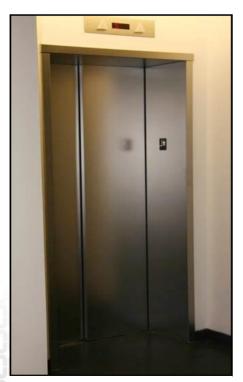

## **GRANEX**

PRODUCT INFORMATION > STAINLESS STEEL

**AUSTRALIAN STOCK** 



## **GRANEX (BEAD BLASTED FINISH)**

Granex is produced by blasting a stainless steel sheet with silicon beads to achieve a non-directional mattsilver finish.

## Sheet size:

2500 x 1250 x 0.8mm

We offer this unique finish in three variations - fine, medium and coarse.

We can supply "medium" from Rimex Australia stocks, and can import "fine" and "coarse" from Rimex UK.

**N.B.** Other sheet sizes, thicknesses and colours\* available on request from Rimex UK (lead time is approx. 12 - 14 weeks).

\* See Coloured Mirrors and Satins data sheet for colour range and coloured sheet sizes.



**Granex used for lift doors** 



**Actual Finish** 

## **CALL US TODAY**