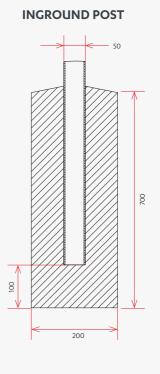

| Inground Post 2.0mH, 50 x 1.5mm |







## **HURRICANE PANEL FENCE 1.3MH**

Folded Rigid Wire Panel

| Code     | Material                                           | Finish                | Panel Weight | Post                     | Recommended Post                |
|----------|----------------------------------------------------|-----------------------|--------------|--------------------------|---------------------------------|
| P0088723 | Steel Wire<br>Horizontal: 6.5mm<br>Vertical: 7.5mm | Hot Dip<br>Galvanised | 24 kg        | Mesh Clips<br>Tek Screws | Flanged Post 1.4mH, 50 x 1.5mm  |
|          |                                                    |                       |              |                          | Inground Post 2.0mH, 50 x 1.5mm |





85



## **HURRICANE PANEL FENCE 1.5MH**

Folded Rigid Wire Panel

| Code     | Material                             | Finish     | Panel Weight | Post       | Recommended Post                |
|----------|--------------------------------------|------------|--------------|------------|---------------------------------|
| DO000725 | Steel Wire                           | Hot Dip    | 241          | Mesh Clips | Flanged Post 1.6mH, 50 x 1.5mm  |
| P0088725 | Horizontal: 6.5mm<br>Vertical: 7.5mm | Galvanised | 24 kg        | Tek Screws | Inground Post 2.2mH, 50 x 1.5mm |



#### **RAIL BRACKET**









**Post Size:** SHS 50 **Flange Thickness:** 8mm

**Fixings:** M12x75

sleeve anchor

#### **INGROUND POST**



## **HURRICANE PANEL FENCE 1.8MH**

Folded Rigid Wire Panel

| Code     | Material