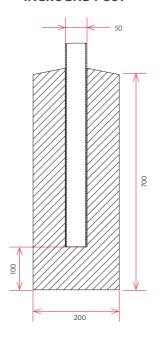

|                          | Inground Post 2.0mH, 50 x 1.5mm |





85



## **HURRICANE PANEL FENCE 1.5MH**

Folded Rigid Wire Panel

| Code     | Material                             | Finish     | Panel Weight | Post       | Recommended Post                |
|----------|--------------------------------------|------------|--------------|------------|---------------------------------|
| DO000725 | Steel Wire                           | Hot Dip    | 241          | Mesh Clips | Flanged Post 1.6mH, 50 x 1.5mm  |
| P0088725 | Horizontal: 6.5mm<br>Vertical: 7.5mm | Galvanised | 24 kg        | Tek Screws | Inground Post 2.2mH, 50 x 1.5mm |



#### **RAIL BRACKET**









**Post Size:** SHS 50 **Flange Thickness:** 8mm

**Fixings:** M12x75

sleeve anchor

#### **INGROUND POST**



## **HURRICANE PANEL FENCE 1.8MH**

Folded Rigid Wire Panel

| Code     | Material                                                        | Finish  | Panel Weight | Post                            | Recommended Post               |
|----------|-----------------------------------------------------------------|---------|--------------|---------------------------------|--------------------------------|
| P0088728 | Steel Wire Horizontal: 6.5mm Vertical: 7.5mm Hot Dip Galvanised | Hot Dip | 20.1         | Mesh Clips                      | Flanged Post 2.6mH, 65 x 2.5mm |
|          |                                                                 | 30 kg   | Tek Screws   | Inground Post 1.9mH, 65 x 2.5mm |                                |



#### **RAIL BRACKET**









**Post Size:** SHS