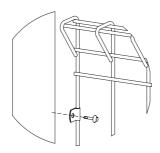

1.4mH, 50 x 1.5mm  |
|          |                                                    |                       |              |                          | Inground Post 2.0mH, 50 x 1.5mm |





85



## **HURRICANE PANEL FENCE 1.5MH**

Folded Rigid Wire Panel

| Code     | Material                             | Finish     | Panel Weight | Post       | Recommended Post                |
|----------|--------------------------------------|------------|--------------|------------|---------------------------------|
| DO000725 | Steel Wire                           | Hot Dip    | 241          | Mesh Clips | Flanged Post 1.6mH, 50 x 1.5mm  |
| P0088725 | Horizontal: 6.5mm<br>Vertical: 7.5mm | Galvanised | 24 kg        | Tek Screws | Inground Post 2.2mH, 50 x 1.5mm |



#### **RAIL BRACKET**









**Post Size:** SHS 50 **Flange Thickness:** 8mm

**Fixings:** M12x75

sleeve anchor

#### **INGROUND POST**



## **HURRICANE PANEL FENCE 1.8MH**

Folded Rigid Wire Panel

| Code     | Material                                                        | Finish  | Panel Weight | Post                            | Recommended Post               |
|----------|-----------------------------------------------------------------|---------|--------------|---------------------------------|--------------------------------|
| P0088728 | Steel Wire Horizontal: 6.5mm Vertical: 7.5mm Hot Dip Galvanised | Hot Dip | 20.1         | Mesh Clips                      | Flanged Post 2.6mH, 65 x 2.5mm |
|          |                                                                 | 30 kg   | Tek Screws   | Inground