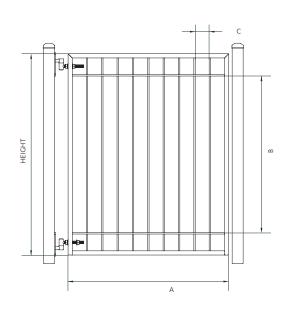

#### **Gate Dimensions**

| Height | A     | В      | с    | Frame          | Wire  |
|--------|-------|--------|------|----------------|-------|
| 1.2m   | 955mm | 960mm  | 83mm | 25 x 1.5mm SHS | 7.5mm |
| 1.5m   | 955mm | 1190mm | 83mm | 25 x 1.5mm SHS | 7.5mm |
| 1.8m   | 934mm | 1115mm | 83mm | 30 x 1.5mm SHS | 10mm  |