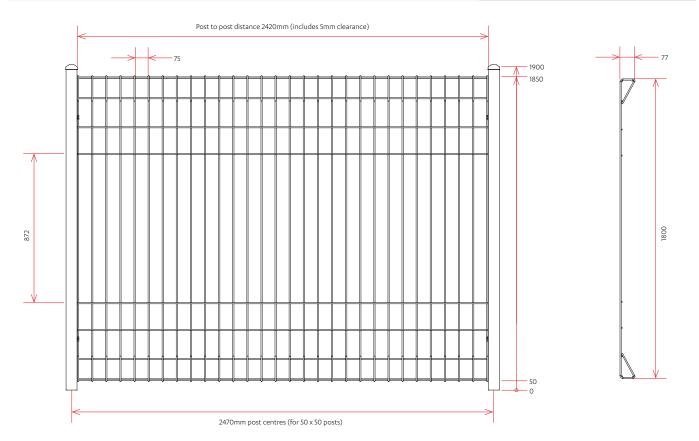

#### **Standard Range**

| Code     | Height  | Width  | Wire                                                    | Details                                         | Finish                |
|----------|---------|--------|---------------------------------------------------------|-------------------------------------------------|-----------------------|
| P0088721 | 1.200mH | 2.400m | 6.5mm wire for horizontals and verticals                | 75mm vertical centres 70mm folds top and bottom | Hot dip galv NZS 4680 |
| P0088725 | 1.500mH | 2.400m | 6.5mm wire for horizontals and 7.5mm wire for verticals | 75mm vertical centres 70mm folds top and bottom | Hot dip galv NZS 4680 |

#### **Industrial Range**

| Cod  | le    | Height  | Width  | Wire                                                    | Details                                         | Finish                |
|------|-------|---------|--------|---------------------------------------------------------|-------------------------------------------------|-----------------------|
| P008 | 88723 | 1.300mH | 2.400m | 6.5mm wire for horizontals and 7.5mm wire for verticals | 75mm vertical centres 88mm folds top and bottom | Hot dip galv NZS 4680 |
| P008 | 88727 | 1.800mH | 2.400m | 6.5mm wire for horizontals and 7.5mm wire for verticals | 75mm vertical centres 88mm folds top and bottom | Hot dip galv NZS 4680 |

#### **Gate Dimensions**

| Height | A     | В      | с    | Frame          | Wire  |
|--------|-------|--------|------|----------------|-------|
| 1.2m   | 955mm | 960mm  | 83mm | 25 x 1.5mm SHS | 7.5mm |
| 1.5m   | 955mm | 1190mm | 83mm | 25 x 1.5mm SHS | 7.5mm |
| 1.8m   | 934mm | 1115mm | 83mm | 30 x 1.5mm SHS | 10mm  |