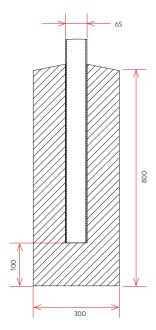

| Finish  | Panel Weight | Post                            | Recommended Post               |
|----------|-----------------------------------------------------------------|---------|--------------|---------------------------------|--------------------------------|
| P0088728 | Steel Wire Horizontal: 6.5mm Vertical: 7.5mm Hot Dip Galvanised | Hot Dip | 20.1         | Mesh Clips                      | Flanged Post 2.6mH, 65 x 2.5mm |
|          |                                                                 | 30 kg   | Tek Screws   | Inground Post 1.9mH, 65 x 2.5mm |                                |



#### **RAIL BRACKET**









**Post Size:** SHS 65 **Flange Thickness:** 8mm

**Fixings:** M12x75

sleeve anchor

#### **INGROUND POST**