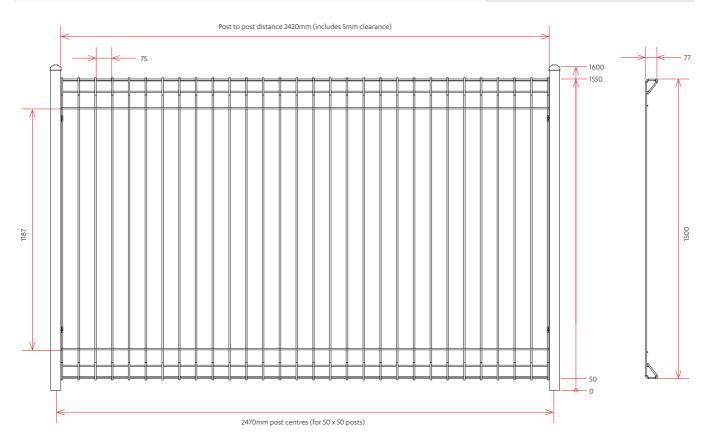

## **DIMENSIONS**

#### **Standard Range**

| Code     | Height  | Width  | Wire                                                    | Details                                         | Finish                |
|----------|---------|--------|---------------------------------------------------------|-------------------------------------------------|-----------------------|
| P0088721 | 1.200mH | 2.400m | 6.5mm wire for horizontals and verticals                | 75mm vertical centres 70mm folds top and bottom | Hot dip galv NZS 4680 |
| P0088725 | 1.500mH | 2.400m | 6.5mm wire for horizontals and 7.5mm wire for verticals | 75mm vertical centres 70mm folds top and bottom | Hot dip galv NZS 4680 |

#### **Industrial Range**

| Cod  | le    | Height  | Width  | Wire                                                    | Details                                         | Finish                |
|------|-------|---------|--------|---------------------------------------------------------|-------------------------------------------------|-----------------------|
| P008 | 88723 | 1.300mH | 2.400m | 6.5mm wire for horizontals and 7.5mm wire for verticals | 75mm vertical centres 88mm folds top and bottom | Hot dip galv NZS 4680 |
| P008 | 88727 | 1.800mH | 2.400m | 6.5mm wire for horizontals and 7.5mm wire for verticals | 75mm vertical centres 88mm folds top and bottom | Hot dip galv NZS 4680 |

#### **Gate Dimensions**

| Height | A     | В      | с    | Frame          | Wire  |
|--------|-------|--------|------|----------------|-------|
| 1.2m   | 955mm | 960mm  | 83mm | 25 x 1.5mm SHS | 7.5mm |
| 1.5m   | 955mm | 1190mm | 83mm | 25 x 1.5mm SHS | 7.5mm |
| 1.8m   | 934mm | 1115mm | 83mm | 30 x 1.5mm SHS | 10mm  |