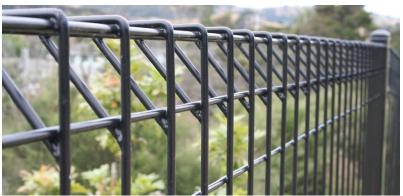

## RIGID FOLDED WIRE PANEL

Long lasting, versatile and economic, Hurricane panel fences are ideal for long runs of fencing where a visibly unobtrusive barrier is needed along roadways or around services.

## Superior Corrosion Performance

Kinks panels are hot dip galvanised to New Zealand Standard 4680 giving them the best armour against our harsh coastal environment.