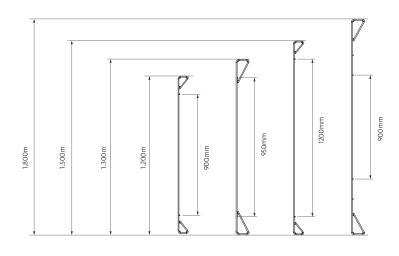

## **DIMENSIONS**

#### **Standard Range**

| Code     | Height  | Width  | Wire                                                    | Details                                         | Finish                |
|----------|---------|--------|---------------------------------------------------------|-------------------------------------------------|-----------------------|
| P0088721 | 1.200mH | 2.400m | 6.5mm wire for horizontals and verticals                | 75mm vertical centres 70mm folds top and bottom | Hot dip galv NZS 4680 |
| P0088725 | 1.500mH | 2.400m | 6.5mm wire for horizontals and 7.5mm wire for verticals | 75mm vertical centres 70mm folds top and bottom | Hot dip galv NZS 4680 |

#### **Industrial Range**

| Cod  | le    | Height  | Width  | Wire                                                    | Details                                         | Finish                |
|------|-------|---------|--------|---------------------------------------------------------|-------------------------------------------------|-----------------------|
| P008 | 88723 | 1.300mH | 2.400m | 6.5mm wire for horizontals and 7.5mm wire for verticals | 75mm vertical centres 88mm folds top and bottom | Hot dip galv NZS 4680 |
| P008 | 88727 | 1.800mH | 2.400m | 6.5mm wire for horizontals and 7.5mm wire for verticals | 75mm vertical centres 88mm folds top and bottom | Hot dip galv NZS 4680 |