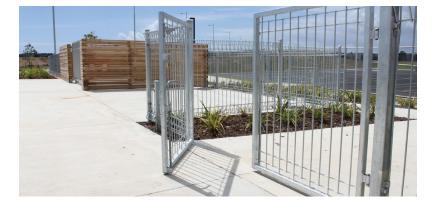

## **Applications**

- Motorway fencing
- · Infrastructure fencing
- Pool fencing
- Swing, Slide and Cantilever gates available made to order

0800 100 260 steelandtube.co.nz

#### **Gate Dimensions**

| Height | A     | В      | с    | Frame          | Wire  |
|--------|-------|--------|------|----------------|-------|
| 1.2m   | 955mm | 960mm  | 83mm | 25 x 1.5mm SHS | 7.5mm |
| 1.5m   | 955mm | 1190mm | 83mm | 25 x 1.5mm SHS | 7.5mm |
| 1.8m   | 934mm | 1115mm | 83mm | 30 x 1.5mm SHS | 10mm  |