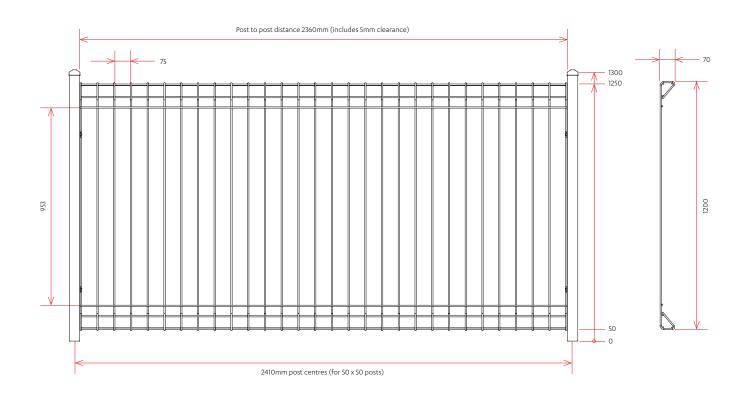

## **DIMENSIONS**

#### **Standard Range**

| Code     | Height  | Width  | Wire                                                    | Details                                         | Finish                |
|----------|---------|--------|---------------------------------------------------------|-------------------------------------------------|-----------------------|
| P0088721 | 1.200mH | 2.400m | 6.5mm wire for horizontals and verticals                | 75mm vertical centres 70mm folds top and bottom | Hot dip galv NZS 4680 |
| P0088725 | 1.500mH | 2.400m | 6.5mm wire for horizontals and 7.5mm wire for verticals | 75mm vertical centres 70mm folds top and bottom | Hot dip galv NZS 4680 |

## **HURRICANE PANEL FENCE 1.2MH**

Folded Rigid Wire Panel

| Code     | Material          | Finish     | Panel Weight | Post                     | Recommended Post                |
|----------|-------------------|------------|--------------|--------------------------|---------------------------------|
| P0088721 | Horizontal: 6 5mm | Hot Dip    | 171          | Mesh Clips<br>Tek Screws | Flanged Post 1.3mH, 50 x 1.5mm  |
|          |                   | Galvanised | 17 kg        |                          | Inground Post 2.0mH, 50 x 1.5mm |