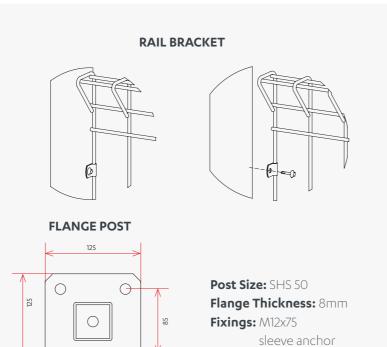

#### **RAIL BRACKET**

**Post Size:** SHS 50 **Flange Thickness:** 8mm

**Fixings:** M12x75

sleeve anchor