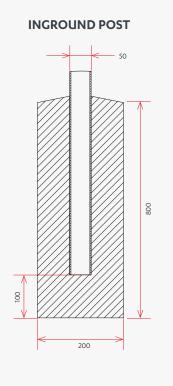

1.2m   | 955mm | 960mm  | 83mm | 25 x 1.5mm SHS | 7.5mm |
| 1.5m   | 955mm | 1190mm | 83mm | 25 x 1.5mm SHS | 7.5mm |
| 1.8m   | 934mm | 1115mm | 83mm | 30 x 1.5mm SHS | 10mm  |



Panels are supplied with mesh clips and 14 gauge tek screws.



## **HURRICANE PANEL FENCE 1.2MH**

Folded Rigid Wire Panel

| Code     | Material          | Finish     | Panel Weight | Post                     | Recommended Post                |
|----------|-------------------|------------|--------------|--------------------------|---------------------------------|
| P0088721 | Horizontal: 6 5mm | Hot Dip    | 171          | Mesh Clips<br>Tek Screws | Flanged Post 1.3mH, 50 x 1.5mm  |
|          |                   | Galvanised | 17 kg        |                          | Inground Post 2.0mH, 50 x 1.5mm |







## **HURRICANE PANEL FENCE 1.3MH**

Folded Rigid Wire Panel

| Code     | Material                                           | Finish                | Panel Weight | Post                     | Recommended Post                |
|----------|----------------------------------------------------|-----------------------|--------------|--------------------------|---------------------------------|
| P0088723 | Steel Wire<br>Horizontal: 6.5mm<br>Vertical: 7.5mm | Hot Dip<br>Galvanised | 24 kg        | Mesh Clips<br>Tek Screws | Flanged Post 1.4mH, 50 x 1.5mm  |
|          |                                                    |                       |              |                          | Inground Post 2.0mH, 50 x 1.5mm |





85



## **HURRICANE PANEL FENCE 1.5MH**

Folded Rigid Wire Panel

|