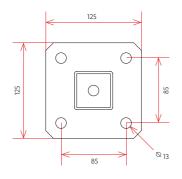

#### **RAIL BRACKET**

**Post Size:** SHS 50 **Flange Thickness:** 8mm

**Fixings:** M12x75

sleeve anchor