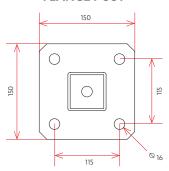

#### **RAIL BRACKET**

**Post Size:** SHS 50 **Flange Thickness:** 8mm

**Fixings:** M12x75

sleeve anchor

#### **RAIL BRACKET**

**Post Size:** SHS 65 **Flange Thickness:** 8mm

**Fixings:** M12x75

sleeve anchor