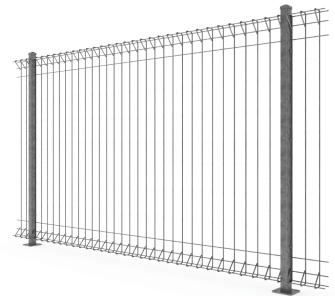

## RIGID FOLDED WIRE PANEL

Long lasting, versatile and economic, Hurricane panel fences are ideal for long runs of fencing where a visibly unobtrusive barrier is needed along roadways or around services.

#### **Standard Range**

| Code     | Height  | Width  | Wire                                                    | Details                                         | Finish                |
|----------|---------|--------|---------------------------------------------------------|-------------------------------------------------|-----------------------|
| P0088721 | 1.200mH | 2.400m | 6.5mm wire for horizontals and verticals                | 75mm vertical centres 70mm folds top and bottom | Hot dip galv NZS 4680 |
| P0088725 | 1.500mH | 2.400m | 6.5mm wire for horizontals and 7.5mm wire for verticals | 75mm vertical centres 70mm folds top and bottom | Hot dip galv NZS 4680 |

#### **Industrial Range**

| Cod  | le    | Height  | Width  | Wire                                                    | Details                                         | Finish                |
|------|-------|---------|--------|---------------------------------------------------------|-------------------------------------------------|-----------------------|
| P008 | 88723 | 1.300mH | 2.400m | 6.5mm wire for horizontals and 7.5mm wire for verticals | 75mm vertical centres 88mm folds top and bottom | Hot dip galv NZS 4680 |
| P008 | 88727 | 1.800mH | 2.400m | 6.5mm wire for horizontals and 7.5mm wire for verticals | 75mm vertical centres 88mm folds top and bottom | Hot dip galv NZS 4680 |