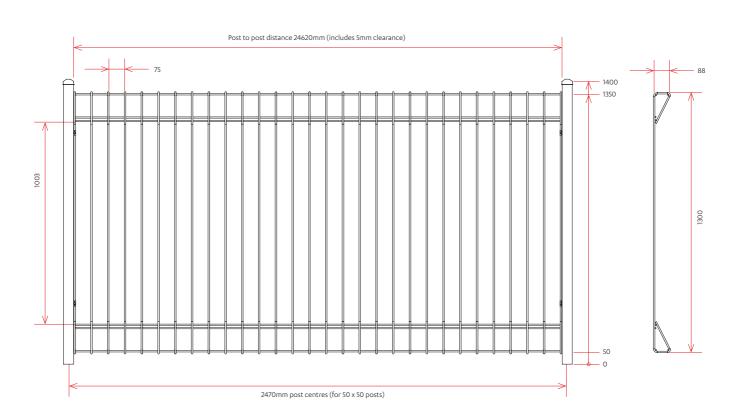

## **DIMENSIONS**

#### **Industrial Range**

| Cod  | le    | Height  | Width  | Wire                                                    | Details                                         | Finish                |
|------|-------|---------|--------|---------------------------------------------------------|-------------------------------------------------|-----------------------|
| P008 | 88723 | 1.300mH | 2.400m | 6.5mm wire for horizontals and 7.5mm wire for verticals | 75mm vertical centres 88mm folds top and bottom | Hot dip galv NZS 4680 |
| P008 | 88727 | 1.800mH | 2.400m | 6.5mm wire for horizontals and 7.5mm wire for verticals | 75mm vertical centres 88mm folds top and bottom | Hot dip galv NZS 4680 |

## **HURRICANE PANEL FENCE 1.3MH**

Folded Rigid Wire Panel

| Code     | Material                                           | Finish                | Panel Weight | Post                     | Recommended Post                |
|----------|----------------------------------------------------|-----------------------|--------------|--------------------------|---------------------------------|
| P0088723 | Steel Wire<br>Horizontal: 6.5mm<br>Vertical: 7.5mm | Hot Dip<br>Galvanised | 24 kg        | Mesh Clips<br>Tek Screws | Flanged Post 1.4mH, 50 x 1.5mm  |
|          |                                                    |                       |              |                          | Inground Post 2.0mH, 50 x 1.5mm |