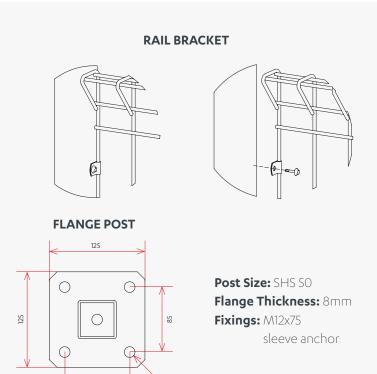

#### **RAIL BRACKET**

**Post Size:** SHS 50 **Flange Thickness:** 8mm

**Fixings:** M12x75

sleeve anchor