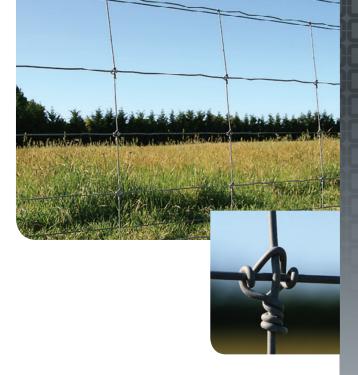

# PREMIUM STAYTIGHT

Staytight fabricated fence with its continuous top to bottom stay wire and individual line wire knots makes for a strong stock resistant fence, ideal for areas of high stock pressure and allows easy installation.

#### **BENEFITS**

- Knot configuration creates increased structural strength of the fence
- · Allows fence to follow contours easily
- Fast to erect
- Fewer posts required
- Allows for impact to dissipate over the fence and return to original condition