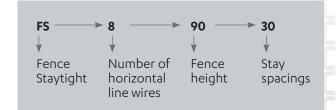

m Soft tensile knot wires
- Batch tested to meet our proven standards

#### **BENEFITS**

- Knot configuration creates increased structural strength of the fence
- · Allows fence to follow contours easily
- Fast to erect
- Fewer posts required
- Allows for impact to dissipate over the fence and return to original condition





# STAYTIGHT SPECIFICATIONS

| CODE       | DESCRIPTION |                |
|------------|-------------|----------------|
| FS89015100 | Staytight   | 8-90-15 x 100m |
| FS8901550  | Staytight   | 8-90-15 x 50m  |
| FS89030100 | Staytight   | 8-90-30 x 100m |
| FS8903050  | Staytight   | 8-90-30 x 50m  |
| FS88030100 | Staytight   | 8-80-30 x 100m |
| FS67030200 | Staytight   | 6-70-30 x 200m |
| FS59030200 | Staytight   | 5-90-30 x 200m |

# PRODUCT CODES BREAKDOWN