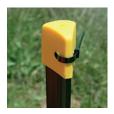

## SAFETY CAPS

Reduce the chance of injury to stock or people with a safety cap.