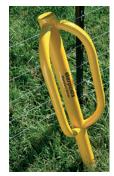

-------------|-------|------------|
| HANDY POST 'HI STRENGTH' |       |            |
| 400mm                    | 6     | 10         |
| 500mm                    | 6     | 10         |
| 800mm                    | 6     | 10         |
| 'HI STRENGTH'            |       |            |
| 1350mm                   | 7     | 10         |
| 1650mm                   | 7     | 10         |
| 1800mm                   | 8     | 10         |

Steel fence posts come hole punched and pointed, are easy to transport, and are quick to install and reusable.

#### **APPLICATIONS**

- Rural fencing
- Survey pegs
- Road marker posts
- Temporary fencing
- Electric fencing
- Signs
- Tie downs
- Formwork

#### **ACCESSORIES**



## SAFETY CAPS

Reduce the chance of injury to stock or people with a safety cap.



#### POST DRIVER

Easy to use and makes installation quick with less strain.