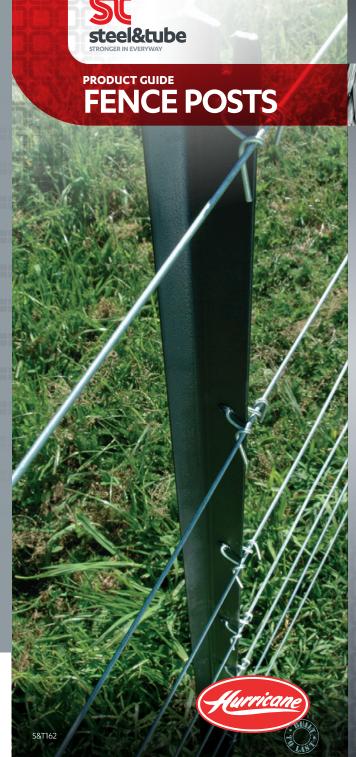

### **FENCE POSTS**

Hurricane fence posts are manufactured from high grade steel providing strength and durability.

Our new range of 'Hi-Strength' posts provide improved strength while offering the added benefit of a lighter section for ease of handling.

Steel fence posts come hole punched and pointed, are easy to transport, and are quick to install and reusable.