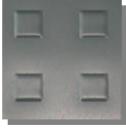

## IMPRESSIONS RANGE STANDARD PATTERNS

Delivery approx. 3 - 6 weeks (standard patterns) Delivery approx. 5 - 7 weeks (custom patterns)

IR 6

IR 9

IR 12

IR 3

IR 7

IR 10

## **IMPRESSIONS RANGE STANDARD PATTERNS**