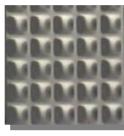

## IMPRESSIONS RANGE STANDARD PATTERNS

Delivery approx. 3 - 6 weeks (standard patterns) Delivery approx. 5 - 7 weeks (custom patterns)

IR 6

IR 9

IR 12

IR 3

IR 7

IR 10

## **IMPRESSIONS RANGE STANDARD PATTERNS**