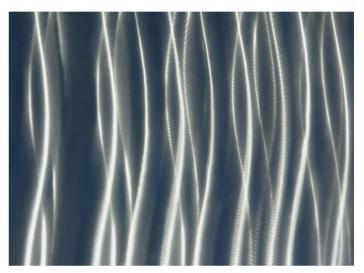

## **METALART**

Manufactured with a **MetalArt Polish** creates an optically 3 dimensional look with a flat smooth finish making **MetalArt** ideal for easy to clean decorative panels

Ring Polish

Mirage

Stunning effects can be achieved through the use of coloured lighting

## **METALART**

With a highly decorative polish **MetalArt** is often used in food & beverage environments where an easy to clean & hygienic finish is required

AMA3 AMA2 AMA4

Mirage

Patterns:

Mirage, Ring Polish, AMA2, AMA3, AMA4