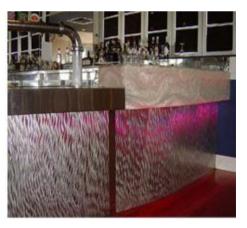

## **METALART**

Manufactured with a **MetalArt Polish** creates an optically 3 dimensional look with a flat smooth finish making **MetalArt** ideal for easy to clean decorative panels

Ring Polish

Mirage

Stunning effects can be achieved through the use of coloured lighting

## **METALART**

With a highly decorative polish **MetalArt** is often used in food & beverage environments where an easy to clean & hygienic finish is required

AMA3 AMA2 AMA4

Mirage

Patterns:

Mirage, Ring Polish, AMA2, AMA3, AMA4