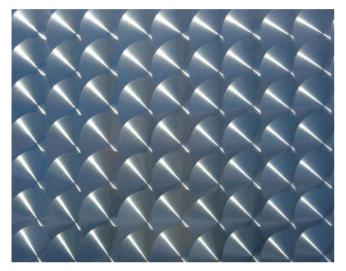

## **METALART**

Manufactured with a **MetalArt Polish** creates an optically 3 dimensional look with a flat smooth finish making **MetalArt** ideal for easy to clean decorative panels

Ring Polish

Mirage

Stunning effects can be achieved through the use of coloured lighting

## **METALART**

With a highly decorative polish **MetalArt** is often used in food & beverage environments where an easy to clean & hygienic finish is required

AMA3 AMA2 AMA4

Mirage

Patterns:

Mirage, Ring Polish, AMA2, AMA3, AMA4