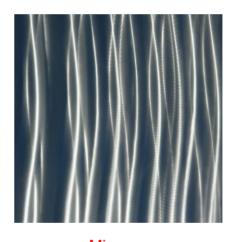

## **METALART**

Manufactured with a **MetalArt Polish** creates an optically 3 dimensional look with a flat smooth finish making **MetalArt** ideal for easy to clean decorative panels

Ring Polish

Mirage

Stunning effects can be achieved through the use of coloured lighting

## **METALART**

With a highly decorative polish **MetalArt** is often used in food & beverage environments where an easy to clean & hygienic finish is required

AMA3 AMA2 AMA4

Mirage

Patterns:

Mirage, Ring Polish, AMA2, AMA3, AMA4