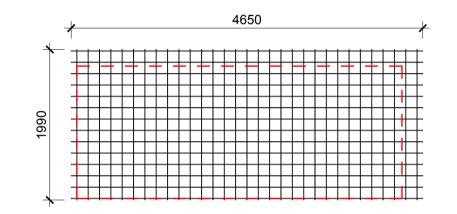

Type Name:663L Width:1990.0 mm Length:4650.0 mm Pitch:150.0 mm Cover Width:1750.0 mm Cover Length:4300.0 mm Cover Area:7.53 m<sup>2</sup> Wire Size (Main):6.3 mm Wire Size (Edge):6.3 mm Ribbed: Yes

Hurricane Wire Auckland Phone: 09 274 5329 Christchurch Phone: 03 344 3619

663L