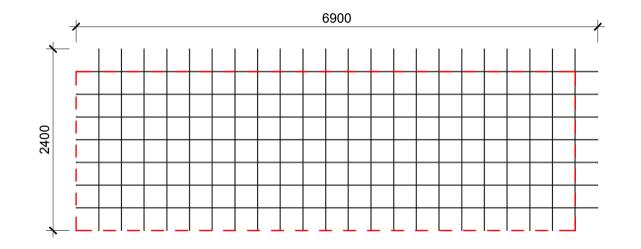

Type Name:212ST Width:2400.0 mm Length:6900.0 mm Pitch:300.0 mm Cover Width:2100.0 mm Cover Length:6600.0 mm Cover Area:13.86 m<sup>2</sup> Wire Size (Main):9.0 mm Wire Size (Edge):9.0 mm Ribbed: Yes

Hurricane Wire Auckland Phone: 09 274 5329 Christchurch Phone: 03 344 3619 StepThru<sup>TM</sup> Mesh Deformed wire @ 300mm Pitch HURRICANE HRC Mesh © 2009 The copyright of this document is the property of Steel & Tube Holdings Limited and shall not be reproduced, copied , loaned or disposed of directly, or indirectly, nor used for any purpose other than that for which it is specifically furnished without prior consent. www.hurricane.co.nz Scale: 1:50 August 2009

212ST