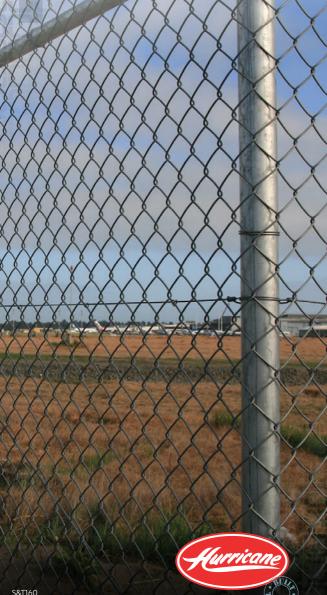

## **CHAIN LINK**

Chain Link is New Zealand made and is suitable for all security and sports fencing applications and is available in zinc aluminium or PVC coated wire. The size of the mesh is calculated by measuring along the side of the diamond. Mesh sizes normally used for fencing are 50mm and 75mm. Diamond sizes available are 25/50/75mm.