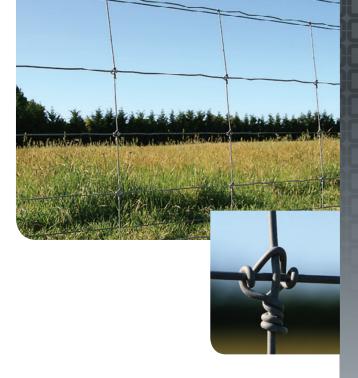

# PREMIUM STAYTIGHT

Staytight fabricated fence with its continuous top to bottom stay wire and individual line wire knots makes for a strong stock resistant fence, ideal for areas of high stock pressure and allows easy installation.

#### **BENEFITS**

- Knot configuration creates increased structural strength of the fence
- · Allows fence to follow contours easily
- Fast to erect
- · Fewer posts required
- Allows for impact to dissipate over the fence and return to original condition