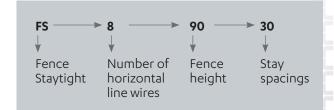

# STAYTIGHT SPECIFICATIONS

| CODE       | DESCRIPTION |                |
|------------|-------------|----------------|
| FS89015100 | Staytight   | 8-90-15 x 100m |
| FS8901550  | Staytight   | 8-90-15 x 50m  |
| FS89030100 | Staytight   | 8-90-30 x 100m |
| FS8903050  | Staytight   | 8-90-30 x 50m  |
| FS88030100 | Staytight   | 8-80-30 x 100m |
| FS67030200 | Staytight   | 6-70-30 x 200m |
| FS59030200 | Staytight   | 5-90-30 x 200m |

## PRODUCT CODES BREAKDOWN