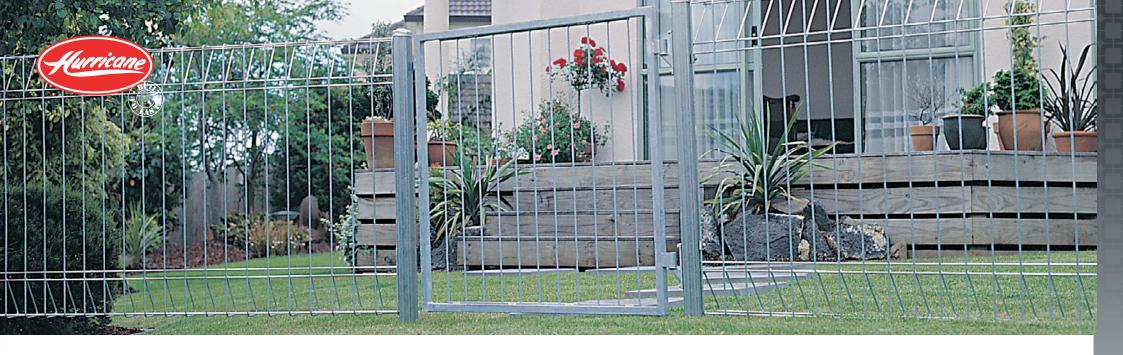

# HOME FENCING AT ITS BEST

For over 80 years Hurricane has provided a range of high quality, hard wearing products made to last in New Zealand's harsh environment.

The Hurricane Home Fence System, in addition to providing a perimeter barrier through its vertical bar design, allows full through vision giving endless scope for landscaping and views. Ideally suited to those locations where security, visual appeal and integrity of access share equal importance.

An attractive and effective result can be achieved by using either the fold top or square top panels, used in conjunction with Home Fence square posts which have a flanged option, enabling the post to be secured to existing paving or deck. Add to this the free swinging simple catch home fence gate and excellent results can be achieved.