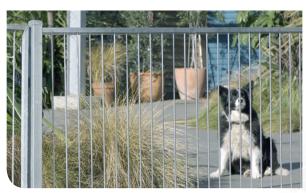

# HOME FENCING AT ITS BEST

For over 80 years Hurricane has provided a range of high quality, hard wearing products made to last in New Zealand's harsh environment.

The Hurricane Home Fence System, in addition to providing a perimeter barrier through its vertical bar design, allows full through vision giving endless scope for landscaping and views. Ideally suited to those locations where security, visual appeal and integrity of access share equal importance.

An attractive and effective result can be achieved by using either the fold top or square top panels, used in conjunction with Home Fence square posts which have a flanged option, enabling the post to be secured to existing paving or deck. Add to this the free swinging simple catch home fence gate and excellent results can be achieved.