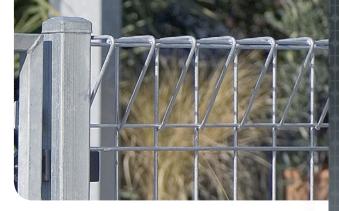

|  | Overall Width  | 2410mm |
|--|----------------|--------|
|  | Overall Height | 1300mm |
|  | Antiscale Gap  | 970mm  |
|  | Wire Size      | 6.3mm  |
|  | Wire Spacing   | 75mm   |
|  |                |        |

### **POOL SQUARETOP PANEL PB120**

| Overall Width  | 2410mm |
|----------------|--------|
| Overall Height | 1300mm |
| Antiscale Gap  | 900mm  |
| Wire Size      | 7.5mm  |
| Wire Spacing   | 75mm   |

## **CONTACT US TODAY:**

0800 800 947 www.steelandtube.co.nz

Hurricane fence panels are an attractive slimline profile offering a modern style of home and pool fencing.

Fold Top Panels are the accepted profile recognised as a superior home and pool fence solution.

The open styling of the Hurricane Fold Top, Square Top Fence and Pool Gate allows the pool to be seen at all times. The fence is compatible with most post materials, but an attractive result is achieved with Hurricane Pool Fence square tube posts.