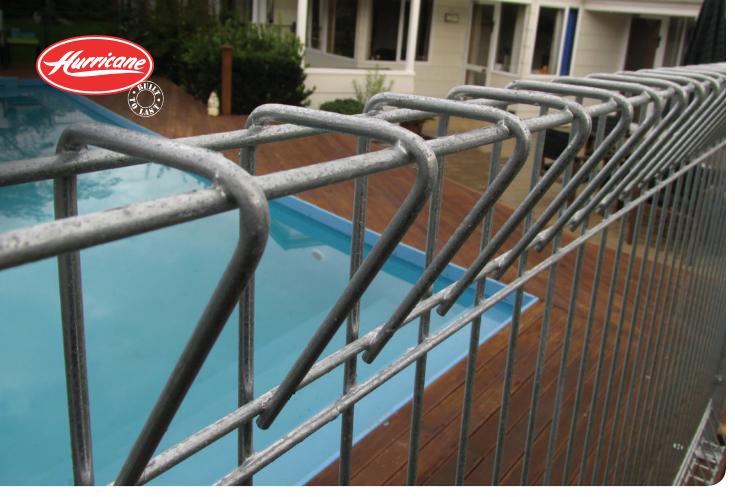

# **KEEPING THEM SAFE**

For over 80 years Hurricane has provided a range of high quality, hard wearing products made to last in New Zealand's harsh environment.

Keep young children well away from the dangers of an unguarded swimming pool with the Hurricane Pool Fence System. Long, strong, vertical uprights do not provide a foothold.

The open styling of the Hurricane Fold Top, Square Top Fence and Pool Gate allows the pool to be seen at all times. The fence is compatible with most post materials, but an attractive result is achieved with Hurricane Pool Fence square tube posts.