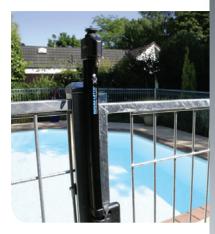

Pool Gate Latch with child proof opening mechanism.

#### **PRODUCT FEATURES**

The Pool Gate is available with optional Magna gate latch and self closing hinges. The Hurricane Fold Top, Square Top Fence and Pool Gate are manufactured to the highest quality standards, galvanised for long life protection and like all Hurricane products are 'Built to Last'.