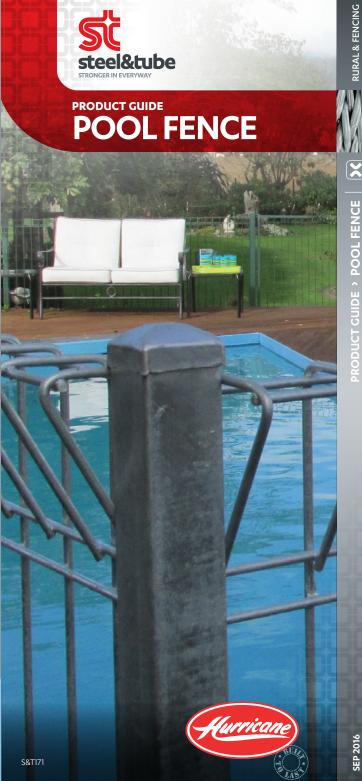

### **GENERAL NOTES**

Conforms with requirements of the Fencing of Swimming Pools Act 1987.

Hurricane fence panels are an attractive slimline profile offering a modern style of home and pool fencing.

Fold Top Panels are the accepted profile recognised as a superior home and pool fence solution.

# **KEEPING THEM SAFE**

For over 80 years Hurricane has provided a range of high quality, hard wearing products made to last in New Zealand's harsh environment.

Keep young children well away from the dangers of an unguarded swimming pool with the Hurricane Pool Fence System. Long, strong, vertical uprights do not provide a foothold.

The open styling of the Hurricane Fold Top, Square Top Fence and Pool Gate allows the pool to be seen at all times. The fence is compatible with most post materials, but an attractive result is achieved with Hurricane Pool Fence square tube posts.