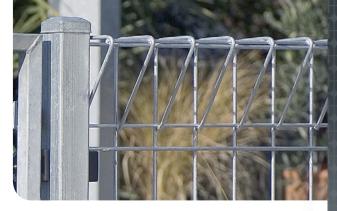

### **GENERAL NOTES**

Conforms with requirements of the Fencing of Swimming Pools Act 1987.

Hurricane fence panels are an attractive slimline profile offering a modern style of home and pool fencing.

Fold Top Panels are the accepted profile recognised as a superior home and pool fence solution.

# **KEEPING THEM SAFE**

For over 80 years Hurricane has provided a range of high quality, hard wearing products made to last in New Zealand's harsh environment.

Keep young children well away from the dangers of an unguarded swimming pool with the Hurricane Pool Fence System. Long, strong, vertical uprights do not provide a foothold.

The open styling of the Hurricane Fold Top, Square Top Fence and Pool Gate allows the pool to be seen at all times. The fence is compatible with most post materials, but an attractive result is achieved with Hurricane Pool Fence square tube posts.