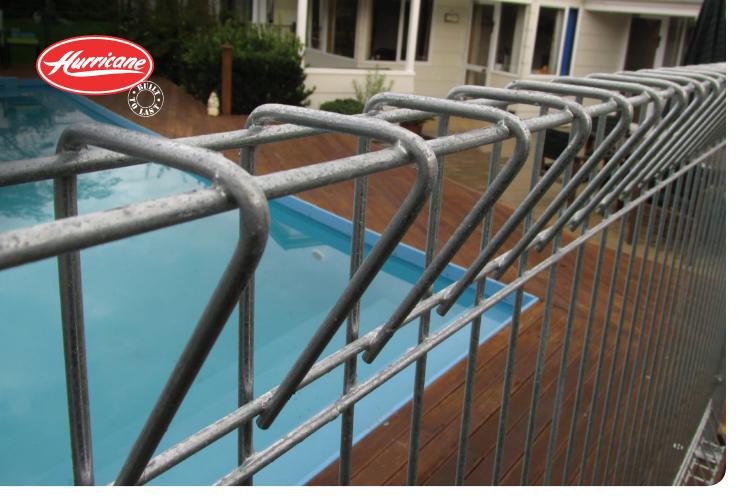

# **KEEPING THEM SAFE**

For over 80 years Hurricane has provided a range of high quality, hard wearing products made to last in New Zealand's harsh environment.

Keep young children well away from the dangers of an unguarded swimming pool with the Hurricane Pool Fence System. Long, strong, vertical uprights do not provide a foothold.

The open styling of the Hurricane Fold Top, Square Top Fence and Pool Gate allows the pool to be seen at all times. The fence is compatible with most post materials, but an attractive result is achieved with Hurricane Pool Fence square tube posts.