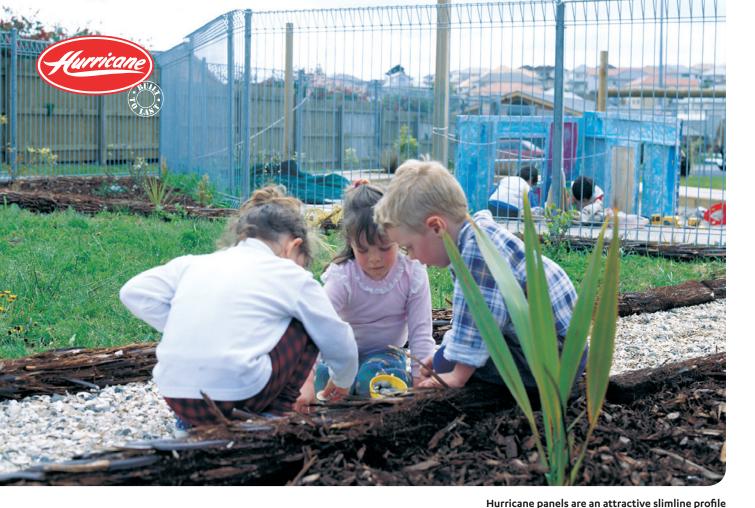

The open styling of the Hurricane school fence allows the children to be seen at all times and gives endless scope for landscaping and views. Ideally suited for those locations where visual appeal and integrity of the access share equal importance.

offering a safe and secure fencing system.

Hurricane school fence is compatible with most post materials, however an attractive result is achieved with Hurricane square tube posts.

The option to flange posts enables the posts to be bolted onto existing deck or paving. The school fence gate can be attached to the Hurricane square tube posts with the option of the lockable, childproof Magna gate latch and self closing hinges. Hurricane School Fence and Gates are manufactured to the highest standards and like all Hurricane products are 'Built to Last'.