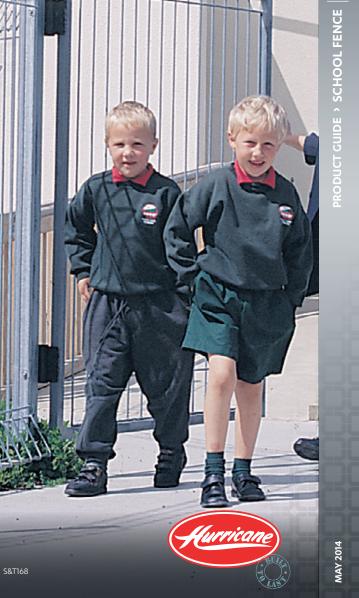

### PRODUCT GUIDE SCHOOL FENCE

Fold top panels are the accepted profile recognised as a superior fence solution.

Hurricane gates are free swinging, have simple latches and optional self closing hinges.

## SAFE AND SECURE

For over 80 years Hurricane has provided a range of high quality, hard wearing products made to last in New Zealand's harsh environment. Keep young children and property safe and secure with the Hurricane School Fence System. Long, strong, vertical uprights do not provide a foothold.

The open styling of the Hurricane school fence allows the children to be seen at all times and gives endless scope for landscaping and views. Ideally suited for those locations where visual appeal and integrity of the access share equal importance.