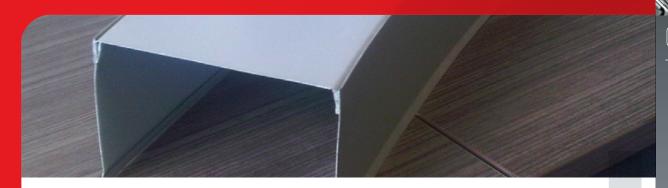

## **PRODUCTS INCLUDE:**

- Specialised custom curved flashings including: caps, barge and ridging
- Rainwater heads
- Span breakers for use in clear sheeting
- Saddles
- Welded aluminum flashings
- Welded cricket flashings

**CURVED PARAPET CAPS** 

**WELDED CRICKET FLASHINGS** 

**SADDLES** 

**RAIN WATER HEADS** 

**VENT RIDGE** 

**BULLNOSE HIPS** 