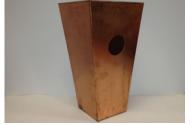

## **PRODUCTS INCLUDE:**

- Specialised custom curved flashings including: caps, barge and ridging
- Rainwater heads
- Span breakers for use in clear sheeting
- Saddles
- Welded aluminum flashings
- Welded cricket flashings

**CURVED PARAPET CAPS** 

**WELDED CRICKET FLASHINGS** 

**SADDLES** 

**RAIN WATER HEADS** 

**VENT RIDGE** 

**BULLNOSE HIPS** 