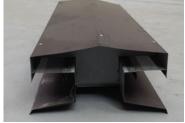

## **PRODUCTS INCLUDE:**

- Specialised custom curved flashings including: caps, barge and ridging
- Rainwater heads
- Span breakers for use in clear sheeting
- Saddles
- Welded aluminum flashings
- Welded cricket flashings

**CURVED PARAPET CAPS** 

**WELDED CRICKET FLASHINGS** 

**SADDLES** 

**RAIN WATER HEADS** 

**VENT RIDGE** 

**BULLNOSE HIPS** 