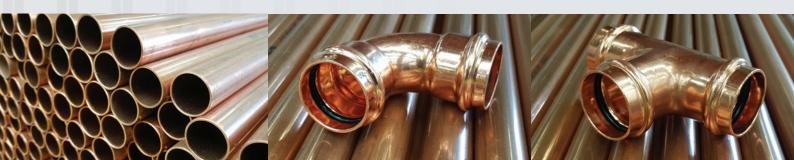

# AusPress® Copper fittings and AS1432 tube in stock now!

S&T Stainless now stocks a comprehensive range of AusPress® copper press fittings, AS1432 tube, and also offer one piece NZ3501 to Press Adapters.

- WaterMark & AS3688 Approved
- DN15 DN50 Water Stocked
- DN65 DN100 Ex Stock Adelaide
- Full range of Tools Available

One piece NZ 3501 to Press Adapters

To find out more about our copper press fit range, please call: Ronel de Klerk, Business Development Manager, S&T Stainless, Auckland

### **AS1432 TYPE B TUBE 6 METRE LENGTHS**

### **COUPLINGS / SLIP (REPAIR) COUPLINGS**

**EQUAL & REDUCING TEES** 

BENDS - 90 DEGREE

**BENDS - 90 DEGREE TO BSP** 

**BENDS - 90 DEGREE WALL FIX** 

BENDS – 45 DEGREE

**END CAPS** 

**REDUCERS** 