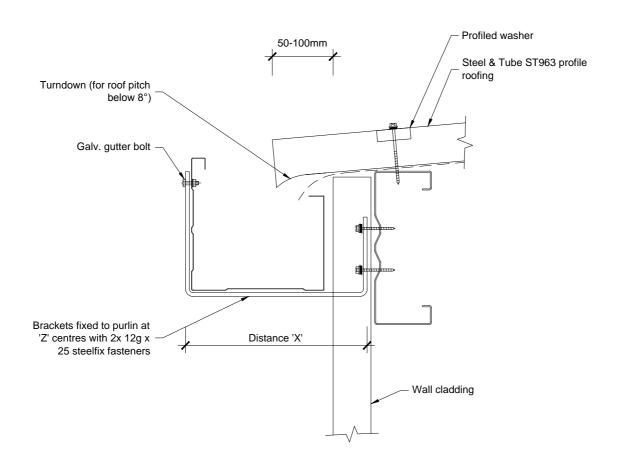

| Roof Area<br>Drained | Downpipe<br>Size | Gutter<br>Size | Cladding<br>Depth | Dimension "X" | Bracket<br>Size | "Z"<br>Centres |
|----------------------|------------------|----------------|-------------------|---------------|-----------------|----------------|
| 150                  | Ø100 or          | ST175          | Flat              | 180           | 30x5            | 900            |
| 150                  | 100x75           |                | Low (28mm)        | 210           | 30x5            |                |
| 250                  | Ø150 or          |                | Medium (38mm)     | 220           | 30x5            |                |
| 250                  | 125x100          |                | High (55mm)       | 235           | 30x5            |                |
| 250                  | Ø150 or          | - ST300        | Flat              | 305           | 40x5            | 600            |
| 350                  | 150x100          |                | Low (28mm)        | 335           | 40x5            |                |
| 400                  | Ø200 or          |                | Medium (38mm)     | 345           | 40x5            |                |
|                      | 200x100          |                | High (55mm)       | 360           | 40x5            |                |

comm\_st963-gutter

| L |                                                                                                                                     | comm_statos-guti                                          |                  |
|---|-------------------------------------------------------------------------------------------------------------------------------------|-----------------------------------------------------------|------------------|
|   | Gutter Detail Cross Section                                                                                                         | All dimensions in millimetres<br>Scale 1:5<br>03/04/12    |                  |
|   | © 2012. The copyright of this document is the property of Steel & Tube Holdings Limited and Shall not be reproduced, copied, loaned | www.steelandtube.co.nz<br>Technical helpline 0800 333 247 | Quick Code: SB05 |