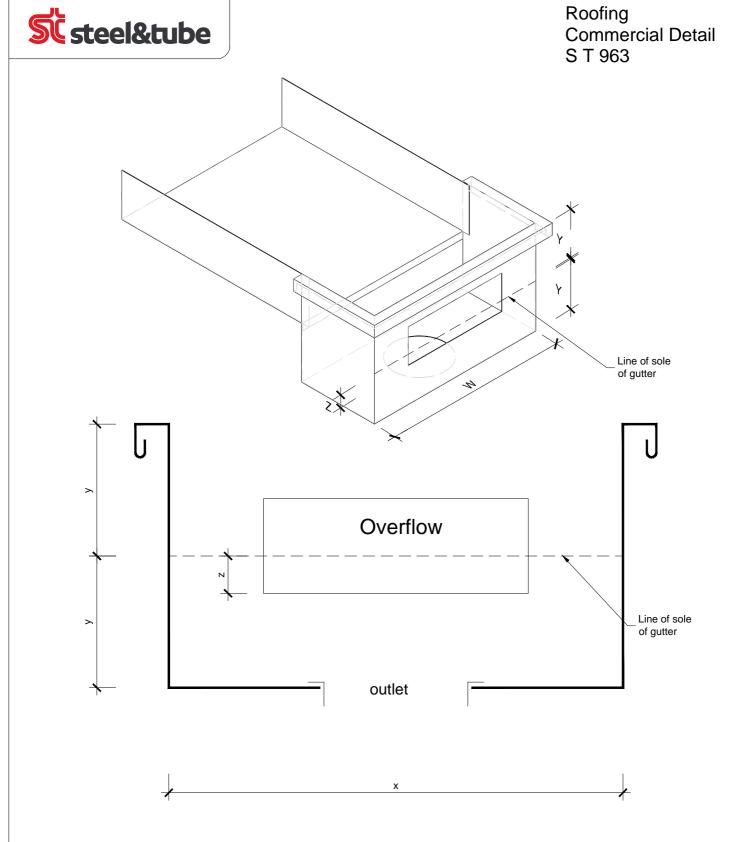

Dimension y equal to Depth of gutter at outflow
Dimension x equal to width of gutter plus 3mm
Dimension z greater than or equal to 25mm
Cross-section area of overflow greater than or equal to Cross-section area of outlet

comm\_st963-rain\_head

| Rainwater Head Dimensions                                                                                                                                                                                                                                                          |                                                           | All dimensions in millimetres<br>Scale 1:2<br>03/04/12 |
|------------------------------------------------------------------------------------------------------------------------------------------------------------------------------------------------------------------------------------------------------------------------------------|-----------------------------------------------------------|--------------------------------------------------------|
| © 2012. The copyright of this document is the property of Steel & Tube Holdings Limited and shall not be reproduced, copied, loaned or disposed of directly, or indirectly, nor used for any purpose other than that for which it is specifically furnished without prior consent. | www.steelandtube.co.nz<br>Technical helpline 0800 333 247 | Quick Code: SB13                                       |