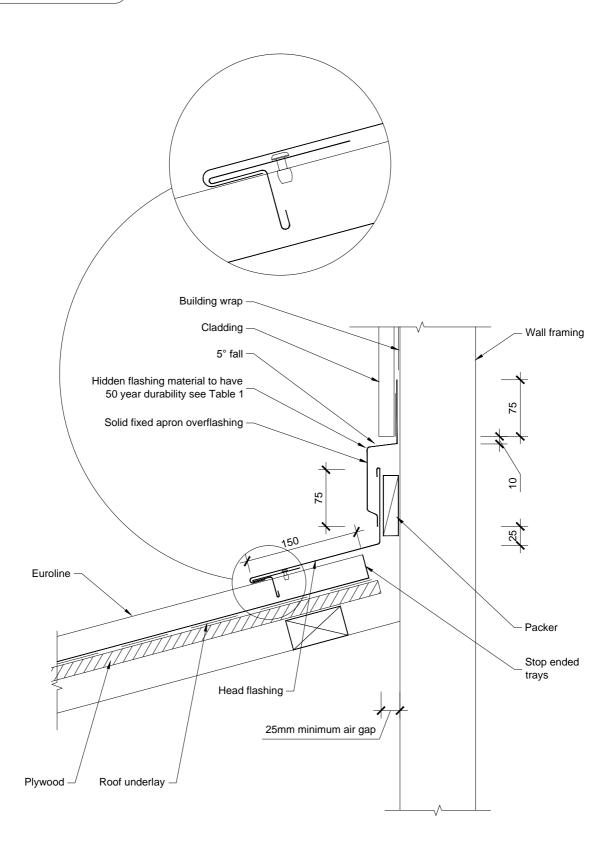

## Note:

- 1. Rivet head flashing onto cap, angle seam or roll seam.
- 2. For installation of ply refer to Ecoply: Structural Plywood Properties and Applications Manual available from www.ecoply.co.nz

euro\_euroline\_roof-head-apron

| Euroline Typical Head Apron Flashing |  |
|--------------------------------------|--|
| Cross Section                        |  |

© 2011. The copyright of this document is the property of Steel & Tube Holdings Limited and shall not be reproduced, copied, loaned or disposed of directly, or indirectly, nor used for any purpose other than that for which it is specifically furnished without prior consent.