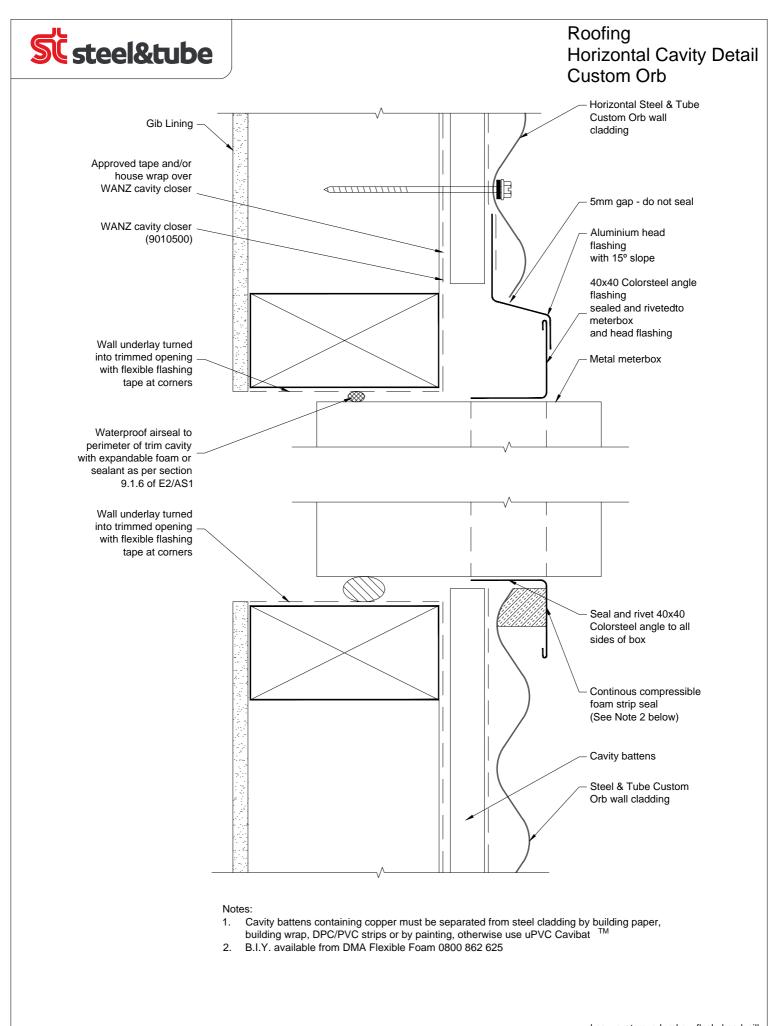

## Meterbox Heading and Sill Flashing Cross Section

hcav\_custom\_orb-mbox\_flash\_head\_sill
All dimensions in millimetres

Scale 1:2

16/01/12

| © 2012. The copyright of this document is the property of Steel & Tube Holdings Limited and shall not be reproduced, copied, loaned            |  |
|------------------------------------------------------------------------------------------------------------------------------------------------|--|
| or disposed of directly, or indirectly, nor used for any purpose other than that for which it is specifically furnished without prior consent. |  |