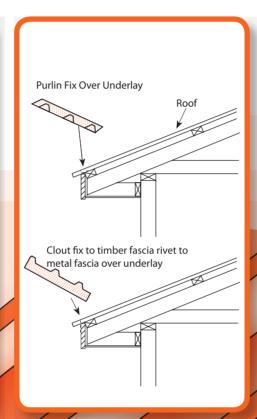

## VENTPERF®

Stops Undesirable Elements From Getting Under Your Roof

- Ventperf is cut and custom fitted to fit all roofing profiles.
- Snug fit prevents rodents, birds and wind blown debris from getting under eaves.
- Ventperf is easily fixed to purlins over underlay or to fasica before spouting is installed.
- Available in 55mm Titania
  Coloursteel and 55mm Zincalume.
  Also available... Stainless Steel,
  Copper, Aluminium, P.O.A
- Perforations allow air to circulate, keeping the underside of your roof dry.
- Can be used in custom applications P.O.A
- Passive ventilation applications.