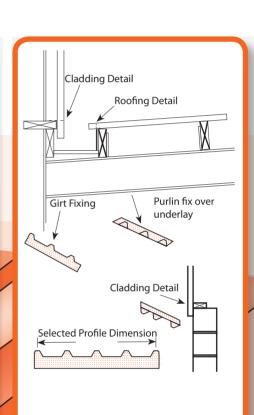

## VENTPERF®

Stops Undesirable Elements From Getting Under Your Roof

- Ventperf is cut and custom fitted to fit all roofing profiles.
- Snug fit prevents rodents, birds and wind blown debris from getting under eaves.
- Ventperf is easily fixed to purlins over underlay or to fasica before spouting is installed.
- Available in 55mm Titania
  Coloursteel and 55mm Zincalume.
  Also available... Stainless Steel,
  Copper, Aluminium, P.O.A
- Perforations allow air to circulate, keeping the underside of your roof dry.
- Can be used in custom applications P.O.A
- Passive ventilation applications.