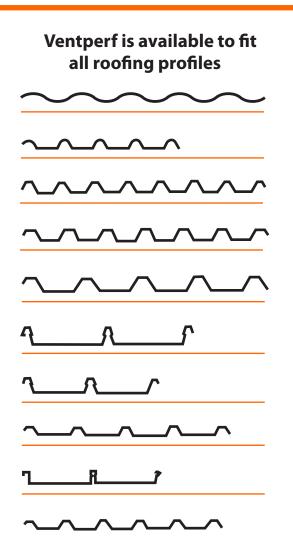

## Stops Undesirable Elements From Getting Under Your Roof

Consisting of **specially designed** perforated metal strip, Ventperf is cut to the shape of your long run metal roofing profile and custom fitted into the voids where it is trimmed at the eaves.

Each of these events can damage your roof and reduce the ability for air to circulate and keep the underside dry. Ventperf is available to fit all roofing profiles. It can be fitted at the same time your house is built or as a retrofit.